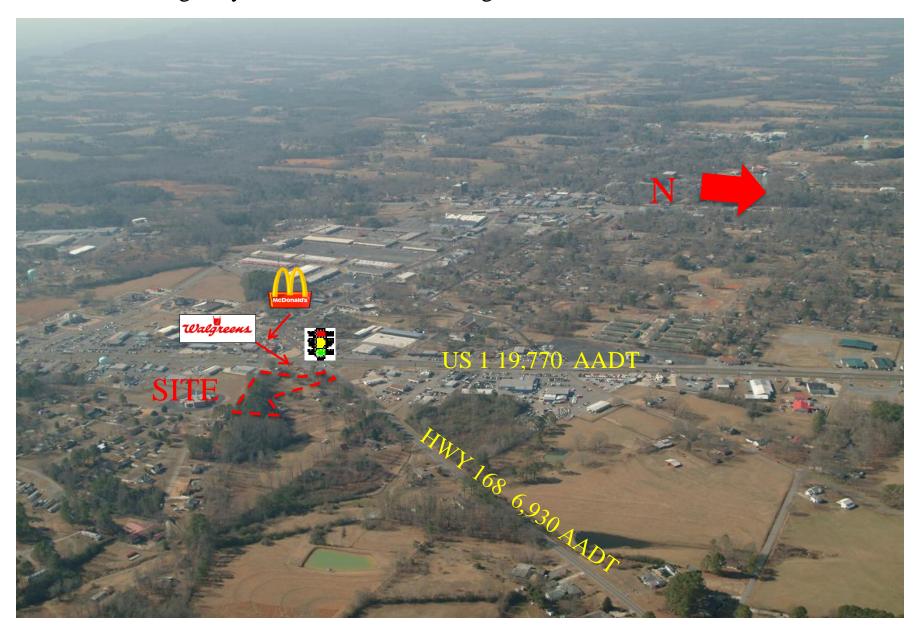

### Area Retailers:

Walgreens – Adjacent to side McDonalds – Across from site on US 1 Wal-Mart Supercenter – 1 mile North on US 1

SEC US 1 & Highway 168, Boaz, AL – Overhead

SEC US 1 & Highway 168, Boaz, AL – Looking West

SEC US 1 & Highway 168, Boaz, AL – Looking West

Thomas Ave

168

N Snead St

(168)