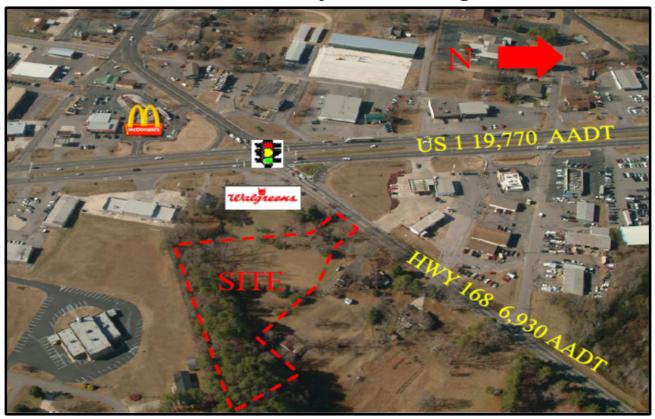

### **Property Description:**

The proposed site is located at the Southeast corner of the signalized intersection of US 1 and Highway 168. Visibility from Highway 168 is good and access includes cross access through Walgreens to US 1 and a Full movement access point on Highway 168/Kilpatrick.

## Site Traffic Counts:

US 1 has a traffic count between 19,770 ADT Highway 168 has a traffic count between 6,930 ADT

### Area Retailers:

Walgreens – Adjacent to side McDonalds – Across from site on US 1 Wal-Mart Supercenter – 1 mile North on US 1

SEC US 1 & Highway 168, Boaz, AL – Overhead

SEC US 1 & Highway 168, Boaz, AL – Looking West