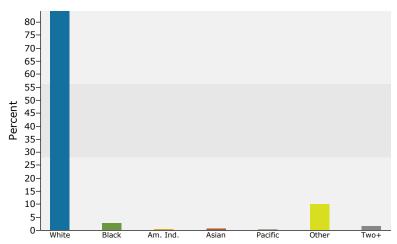

### 2013 Population by Race

2013 Percent Hispanic Origin: 17.5%

Source: U.S. Census Bureau, Census 2010 Summary File 1. Esri forecasts for 2013 and 2018.

Boaz 3-5-7 Ring: 5 mile radius Prepared by Sara Ward

| Population Households Families Average Household Size Owner Occupied Housing Units Renter Occupied Housing Units Median Age  Trends: 2013 - 2018 Annual Rate Population Households Families Owner HHs Median Household Income  Households by Income  <\$15,000 \$15,000 - \$24,999 \$25,000 - \$34,999 \$35,000 - \$74,999 |          | 12,712<br>4,803<br>3,327<br>2.60<br>3,109<br>1,694<br>36.1<br><b>Area</b><br>0.87%<br>0.75%<br>0.58%<br>0.86%<br>2.52% | Number<br>1,266<br>710<br>609<br>732 | 13,069 4,907 3,379 2.62 3,151 1,755 36.7 <b>State</b> 0.57% 0.61% 0.43% 0.70% 3.22%  D13  Percent 25.8% 14.5% 12.4% 14.9%               | Number<br>1,244<br>622<br>576 | Nat 0 0 0 0 3 018 Pec 2 1                                                         |
|----------------------------------------------------------------------------------------------------------------------------------------------------------------------------------------------------------------------------------------------------------------------------------------------------------------------------|----------|------------------------------------------------------------------------------------------------------------------------|--------------------------------------|-----------------------------------------------------------------------------------------------------------------------------------------|-------------------------------|-----------------------------------------------------------------------------------|
| Families Average Household Size Owner Occupied Housing Units Renter Occupied Housing Units Median Age  Trends: 2013 - 2018 Annual Rate Population Households Families Owner HHs Median Household Income  Households by Income <\$15,000 \$15,000 - \$24,999 \$25,000 - \$34,999 \$50,000 - \$74,999                        |          | 3,327<br>2.60<br>3,109<br>1,694<br>36.1<br><b>Area</b><br>0.87%<br>0.75%<br>0.58%<br>0.86%                             | Number<br>1,266<br>710<br>609<br>732 | 3,379 2.62 3,151 1,755 36.7 <b>State</b> 0.57% 0.61% 0.43% 0.70% 3.22%  D13  Percent 25.8% 14.5% 12.4%                                  | Number<br>1,244<br>622        | Nat<br>0<br>0<br>0<br>0<br>3<br>018                                               |
| Average Household Size Owner Occupied Housing Units Renter Occupied Housing Units Median Age  Trends: 2013 - 2018 Annual Rate Population Households Families Owner HHs Median Household Income  Households by Income <\$15,000 \$15,000 - \$24,999 \$25,000 - \$34,999 \$35,000 - \$49,999 \$50,000 - \$74,999             |          | 2.60<br>3,109<br>1,694<br>36.1<br><b>Area</b><br>0.87%<br>0.75%<br>0.58%<br>0.86%                                      | Number<br>1,266<br>710<br>609<br>732 | 2.62 3,151 1,755 36.7 <b>State</b> 0.57% 0.61% 0.43% 0.70% 3.22% <b>D13</b> Percent 25.8% 14.5% 12.4%                                   | Number<br>1,244<br>622        | Nat<br>0<br>0<br>0<br>0<br>3<br>0<br>0<br>18<br>Pe                                |
| Owner Occupied Housing Units Renter Occupied Housing Units Median Age  Trends: 2013 - 2018 Annual Rate Population Households Families Owner HHs Median Household Income  Households by Income <\$15,000 \$15,000 - \$24,999 \$25,000 - \$34,999 \$35,000 - \$49,999 \$50,000 - \$74,999                                    |          | 3,109<br>1,694<br>36.1<br><b>Area</b><br>0.87%<br>0.75%<br>0.58%<br>0.86%                                              | Number<br>1,266<br>710<br>609<br>732 | 3,151<br>1,755<br>36.7<br><b>State</b><br>0.57%<br>0.61%<br>0.43%<br>0.70%<br>3.22%<br><b>D13</b><br>Percent<br>25.8%<br>14.5%<br>12.4% | Number<br>1,244<br>622        | Nat<br>0<br>0<br>0<br>0<br>3<br>0<br>0<br>18<br>Pe                                |
| Renter Occupied Housing Units Median Age  Trends: 2013 - 2018 Annual Rate  Population Households Families Owner HHs Median Household Income  Households by Income  <\$15,000 \$15,000 - \$24,999 \$25,000 - \$34,999 \$35,000 - \$49,999 \$50,000 - \$74,999                                                               |          | 1,694<br>36.1<br><b>Area</b><br>0.87%<br>0.75%<br>0.58%<br>0.86%                                                       | Number<br>1,266<br>710<br>609<br>732 | 1,755<br>36.7<br><b>State</b><br>0.57%<br>0.61%<br>0.70%<br>3.22%<br><b>D13</b><br>Percent<br>25.8%<br>14.5%<br>12.4%                   | Number<br>1,244<br>622        | Nat<br>0<br>0<br>0<br>0<br>3<br>0<br>0<br>18<br>Pe                                |
| Median Age  Trends: 2013 - 2018 Annual Rate  Population  Households  Families  Owner HHs  Median Household Income  Households by Income  <\$15,000 \$15,000 - \$24,999 \$25,000 - \$34,999 \$35,000 - \$49,999 \$50,000 - \$74,999                                                                                         |          | 1,694<br>36.1<br><b>Area</b><br>0.87%<br>0.75%<br>0.58%<br>0.86%                                                       | Number<br>1,266<br>710<br>609<br>732 | 1,755<br>36.7<br><b>State</b><br>0.57%<br>0.61%<br>0.70%<br>3.22%<br><b>D13</b><br>Percent<br>25.8%<br>14.5%<br>12.4%                   | Number<br>1,244<br>622        | Nat<br>0<br>0<br>0<br>0<br>3<br>0<br>0<br>18<br>Pe                                |
| Trends: 2013 - 2018 Annual Rate  Population  Households  Families  Owner HHs  Median Household Income  Households by Income  <\$15,000 \$15,000 - \$24,999 \$25,000 - \$34,999 \$35,000 - \$49,999 \$50,000 - \$74,999                                                                                                     |          | 36.1<br><b>Area</b><br>0.87%<br>0.75%<br>0.58%<br>0.86%                                                                | Number<br>1,266<br>710<br>609<br>732 | 36.7  State 0.57% 0.61% 0.43% 0.70% 3.22%  D13  Percent 25.8% 14.5% 12.4%                                                               | Number<br>1,244<br>622        | Nat<br>()<br>()<br>()<br>()<br>()<br>()<br>()<br>()<br>()<br>()<br>()<br>()<br>() |
| Population Households Families Owner HHs Median Household Income  Households by Income  <\$15,000 \$15,000 - \$24,999 \$25,000 - \$34,999 \$35,000 - \$49,999 \$50,000 - \$74,999                                                                                                                                          |          | 0.87%<br>0.75%<br>0.58%<br>0.86%                                                                                       | Number<br>1,266<br>710<br>609<br>732 | 0.57%<br>0.61%<br>0.43%<br>0.70%<br>3.22%<br>D13<br>Percent<br>25.8%<br>14.5%<br>12.4%                                                  | Number<br>1,244<br>622        | 0<br>0<br>0<br>3<br><b>D18</b>                                                    |
| Households Families Owner HHs Median Household Income  Households by Income  <\$15,000 \$15,000 - \$24,999 \$25,000 - \$34,999 \$35,000 - \$49,999 \$50,000 - \$74,999                                                                                                                                                     |          | 0.75%<br>0.58%<br>0.86%                                                                                                | Number<br>1,266<br>710<br>609<br>732 | 0.61%<br>0.43%<br>0.70%<br>3.22%<br><b>D13</b><br>Percent<br>25.8%<br>14.5%<br>12.4%                                                    | Number<br>1,244<br>622        | 0<br>0<br>3<br><b>D18</b><br>Pe                                                   |
| Families Owner HHs Median Household Income  Households by Income  <\$15,000 \$15,000 - \$24,999 \$25,000 - \$34,999 \$35,000 - \$49,999 \$50,000 - \$74,999                                                                                                                                                                |          | 0.58%<br>0.86%                                                                                                         | Number<br>1,266<br>710<br>609<br>732 | 0.43%<br>0.70%<br>3.22%<br><b>D13</b><br>Percent<br>25.8%<br>14.5%<br>12.4%                                                             | Number<br>1,244<br>622        | 0<br>3<br><b>D18</b><br>Pe                                                        |
| Owner HHs Median Household Income  Households by Income  <\$15,000 \$15,000 - \$24,999 \$25,000 - \$34,999 \$35,000 - \$49,999 \$50,000 - \$74,999                                                                                                                                                                         |          | 0.86%                                                                                                                  | Number<br>1,266<br>710<br>609<br>732 | 0.70%<br>3.22%<br><b>D13</b><br>Percent<br>25.8%<br>14.5%<br>12.4%                                                                      | Number<br>1,244<br>622        | 0<br>3<br><b>D18</b><br>Pe                                                        |
| Median Household Income  Households by Income  <\$15,000 \$15,000 - \$24,999 \$25,000 - \$34,999 \$35,000 - \$49,999 \$50,000 - \$74,999                                                                                                                                                                                   |          |                                                                                                                        | Number<br>1,266<br>710<br>609<br>732 | 3.22%<br><b>D13</b> Percent  25.8%  14.5%  12.4%                                                                                        | Number<br>1,244<br>622        | 3<br><b>D18</b><br>P6                                                             |
| Households by Income <\$15,000 \$15,000 - \$24,999 \$25,000 - \$34,999 \$35,000 - \$49,999 \$50,000 - \$74,999                                                                                                                                                                                                             |          | 2.52%                                                                                                                  | Number<br>1,266<br>710<br>609<br>732 | Percent<br>25.8%<br>14.5%<br>12.4%                                                                                                      | Number<br>1,244<br>622        | <b>018</b><br>Pe                                                                  |
| <\$15,000<br>\$15,000 - \$24,999<br>\$25,000 - \$34,999<br>\$35,000 - \$49,999<br>\$50,000 - \$74,999                                                                                                                                                                                                                      |          |                                                                                                                        | Number<br>1,266<br>710<br>609<br>732 | Percent<br>25.8%<br>14.5%<br>12.4%                                                                                                      | Number<br>1,244<br>622        | P6                                                                                |
| <\$15,000<br>\$15,000 - \$24,999<br>\$25,000 - \$34,999<br>\$35,000 - \$49,999<br>\$50,000 - \$74,999                                                                                                                                                                                                                      |          |                                                                                                                        | 1,266<br>710<br>609<br>732           | 25.8%<br>14.5%<br>12.4%                                                                                                                 | 1,244<br>622                  | 2                                                                                 |
| <\$15,000<br>\$15,000 - \$24,999<br>\$25,000 - \$34,999<br>\$35,000 - \$49,999<br>\$50,000 - \$74,999                                                                                                                                                                                                                      |          |                                                                                                                        | 710<br>609<br>732                    | 14.5%<br>12.4%                                                                                                                          | 622                           |                                                                                   |
| \$15,000 - \$24,999<br>\$25,000 - \$34,999<br>\$35,000 - \$49,999<br>\$50,000 - \$74,999                                                                                                                                                                                                                                   |          |                                                                                                                        | 609<br>732                           | 14.5%<br>12.4%                                                                                                                          | 622                           |                                                                                   |
| \$25,000 - \$34,999<br>\$35,000 - \$49,999<br>\$50,000 - \$74,999                                                                                                                                                                                                                                                          |          |                                                                                                                        | 732                                  | 12.4%                                                                                                                                   |                               |                                                                                   |
| \$35,000 - \$49,999<br>\$50,000 - \$74,999                                                                                                                                                                                                                                                                                 |          |                                                                                                                        | 732                                  |                                                                                                                                         |                               | 1                                                                                 |
| \$50,000 - \$74,999                                                                                                                                                                                                                                                                                                        |          |                                                                                                                        |                                      | <b>⊥+.</b> J√0                                                                                                                          | 735                           | 1                                                                                 |
|                                                                                                                                                                                                                                                                                                                            |          |                                                                                                                        | 774                                  | 15.8%                                                                                                                                   | 916                           | 1                                                                                 |
| \$75,000 - \$99,999                                                                                                                                                                                                                                                                                                        |          |                                                                                                                        | 331                                  | 6.7%                                                                                                                                    | 427                           |                                                                                   |
| \$100,000 - \$149,999                                                                                                                                                                                                                                                                                                      |          |                                                                                                                        | 339                                  | 6.9%                                                                                                                                    | 386                           |                                                                                   |
| \$150,000 - \$199,999                                                                                                                                                                                                                                                                                                      |          |                                                                                                                        | 101                                  | 2.1%                                                                                                                                    | 134                           |                                                                                   |
| \$200,000+                                                                                                                                                                                                                                                                                                                 |          |                                                                                                                        | 44                                   | 0.9%                                                                                                                                    | 54                            |                                                                                   |
| . ,                                                                                                                                                                                                                                                                                                                        |          |                                                                                                                        |                                      |                                                                                                                                         |                               |                                                                                   |
| Median Household Income                                                                                                                                                                                                                                                                                                    |          |                                                                                                                        | \$32,313                             |                                                                                                                                         | \$36,589                      |                                                                                   |
| Average Household Income                                                                                                                                                                                                                                                                                                   |          |                                                                                                                        | \$45,437                             |                                                                                                                                         | \$50,164                      |                                                                                   |
| Per Capita Income                                                                                                                                                                                                                                                                                                          |          |                                                                                                                        | \$17,278                             |                                                                                                                                         | \$18,952                      |                                                                                   |
| ·                                                                                                                                                                                                                                                                                                                          | Census 2 | 010                                                                                                                    |                                      | 013                                                                                                                                     |                               | 018                                                                               |
| Population by Age                                                                                                                                                                                                                                                                                                          | Number   | Percent                                                                                                                | Number                               | Percent                                                                                                                                 | Number                        | P                                                                                 |
| 0 - 4                                                                                                                                                                                                                                                                                                                      | 958      | 7.5%                                                                                                                   | 969                                  | 7.4%                                                                                                                                    | 1,009                         |                                                                                   |
| 5 - 9                                                                                                                                                                                                                                                                                                                      | 913      | 7.2%                                                                                                                   | 936                                  | 7.2%                                                                                                                                    | 959                           |                                                                                   |
| 10 - 14                                                                                                                                                                                                                                                                                                                    | 907      | 7.1%                                                                                                                   | 904                                  | 6.9%                                                                                                                                    | 942                           |                                                                                   |
| 15 - 19                                                                                                                                                                                                                                                                                                                    | 960      | 7.6%                                                                                                                   | 902                                  | 6.9%                                                                                                                                    | 902                           |                                                                                   |
| 20 - 24                                                                                                                                                                                                                                                                                                                    | 756      | 5.9%                                                                                                                   | 845                                  | 6.5%                                                                                                                                    | 810                           |                                                                                   |
| 25 - 34                                                                                                                                                                                                                                                                                                                    | 1,670    | 13.1%                                                                                                                  | 1,686                                | 12.9%                                                                                                                                   | 1,686                         | 1                                                                                 |
| 35 - 44                                                                                                                                                                                                                                                                                                                    | 1,648    | 13.0%                                                                                                                  | 1,710                                | 13.1%                                                                                                                                   | 1,752                         | 1                                                                                 |
| 45 - 54                                                                                                                                                                                                                                                                                                                    | 1,557    | 12.3%                                                                                                                  | 1,591                                | 12.2%                                                                                                                                   | 1,689                         | 1                                                                                 |
| 55 - 64                                                                                                                                                                                                                                                                                                                    | 1,377    | 10.8%                                                                                                                  | 1,459                                | 11.2%                                                                                                                                   | 1,554                         | 1                                                                                 |
| 65 - 74                                                                                                                                                                                                                                                                                                                    | 1,055    | 8.3%                                                                                                                   | 1,133                                | 8.7%                                                                                                                                    | 1,300                         |                                                                                   |
| 75 - 84                                                                                                                                                                                                                                                                                                                    | 684      | 5.4%                                                                                                                   | 681                                  | 5.2%                                                                                                                                    | 750                           |                                                                                   |
| 85+                                                                                                                                                                                                                                                                                                                        | 224      | 1.8%                                                                                                                   | 252                                  | 1.9%                                                                                                                                    | 293                           |                                                                                   |
|                                                                                                                                                                                                                                                                                                                            | Census 2 |                                                                                                                        |                                      | 013                                                                                                                                     |                               | 018                                                                               |
| Race and Ethnicity                                                                                                                                                                                                                                                                                                         | Number   | Percent                                                                                                                | Number                               | Percent                                                                                                                                 | Number                        | Pe                                                                                |
| White Alone                                                                                                                                                                                                                                                                                                                | 11,071   | 87.1%                                                                                                                  | 10,998                               | 84.2%                                                                                                                                   | 10,619                        | 7                                                                                 |
| Black Alone                                                                                                                                                                                                                                                                                                                | 181      | 1.4%                                                                                                                   | 336                                  | 2.6%                                                                                                                                    | 737                           | ,                                                                                 |
| American Indian Alone                                                                                                                                                                                                                                                                                                      | 57       | 0.4%                                                                                                                   | 60                                   | 0.5%                                                                                                                                    | 70                            |                                                                                   |
| Asian Alone                                                                                                                                                                                                                                                                                                                | 77       | 0.6%                                                                                                                   | 93                                   | 0.7%                                                                                                                                    | 122                           |                                                                                   |
| Pacific Islander Alone                                                                                                                                                                                                                                                                                                     | 34       | 0.3%                                                                                                                   | 36                                   | 0.3%                                                                                                                                    | 41                            |                                                                                   |
| Some Other Race Alone                                                                                                                                                                                                                                                                                                      | 1,094    | 8.6%                                                                                                                   | 1,326                                | 10.1%                                                                                                                                   | 1,807                         | 1                                                                                 |
| Two or More Races                                                                                                                                                                                                                                                                                                          | 197      | 1.5%                                                                                                                   | 219                                  | 1.7%                                                                                                                                    | 250                           | -                                                                                 |
| THE OF FIGURE                                                                                                                                                                                                                                                                                                              | 137      | 1.5 /0                                                                                                                 | 213                                  | 1.7 /0                                                                                                                                  | 250                           |                                                                                   |
| Hispanic Origin (Any Race)  a Note: Income is expressed in current dollars.                                                                                                                                                                                                                                                | 1,887    | 14.8%                                                                                                                  | 2,292                                | 17.5%                                                                                                                                   | 3,088                         | 2                                                                                 |