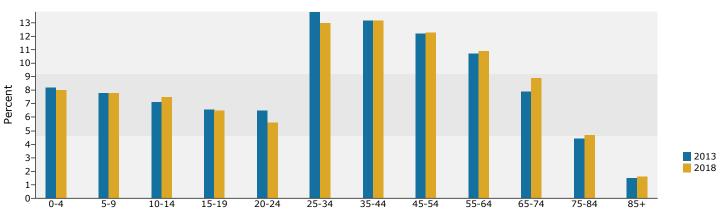

### Population by Age

| Population Households Families Average Household Size Owner Occupied Housing Units Renter Occupied Housing Units Median Age  Trends: 2013 - 2018 Annual Rate Population Households Families Owner HHs Median Household Income  Households by Income  <\$15,000 \$15,000 - \$24,999 \$25,000 - \$34,999 \$35,000 - \$74,999 |          | 12,712<br>4,803<br>3,327<br>2.60<br>3,109<br>1,694<br>36.1<br><b>Area</b><br>0.87%<br>0.75%<br>0.58%<br>0.86%<br>2.52% | Number<br>1,266<br>710<br>609<br>732 | 13,069 4,907 3,379 2.62 3,151 1,755 36.7 <b>State</b> 0.57% 0.61% 0.43% 0.70% 3.22%  D13  Percent 25.8% 14.5% 12.4% 14.9%               | Number<br>1,244<br>622<br>576 | Nat 0 0 0 0 3 018 Pec 2 1                                                         |
|----------------------------------------------------------------------------------------------------------------------------------------------------------------------------------------------------------------------------------------------------------------------------------------------------------------------------|----------|------------------------------------------------------------------------------------------------------------------------|--------------------------------------|-----------------------------------------------------------------------------------------------------------------------------------------|-------------------------------|-----------------------------------------------------------------------------------|
| Families Average Household Size Owner Occupied Housing Units Renter Occupied Housing Units Median Age  Trends: 2013 - 2018 Annual Rate Population Households Families Owner HHs Median Household Income  Households by Income <\$15,000 \$15,000 - \$24,999 \$25,000 - \$34,999 \$50,000 - \$74,999                        |          | 3,327<br>2.60<br>3,109<br>1,694<br>36.1<br><b>Area</b><br>0.87%<br>0.75%<br>0.58%<br>0.86%                             | Number<br>1,266<br>710<br>609<br>732 | 3,379 2.62 3,151 1,755 36.7 <b>State</b> 0.57% 0.61% 0.43% 0.70% 3.22%  D13  Percent 25.8% 14.5% 12.4%                                  | Number<br>1,244<br>622        | Nat<br>0<br>0<br>0<br>0<br>3<br>018                                               |
| Average Household Size Owner Occupied Housing Units Renter Occupied Housing Units Median Age  Trends: 2013 - 2018 Annual Rate Population Households Families Owner HHs Median Household Income  Households by Income <\$15,000 \$15,000 - \$24,999 \$25,000 - \$34,999 \$35,000 - \$49,999 \$50,000 - \$74,999             |          | 2.60<br>3,109<br>1,694<br>36.1<br><b>Area</b><br>0.87%<br>0.75%<br>0.58%<br>0.86%                                      | Number<br>1,266<br>710<br>609<br>732 | 2.62 3,151 1,755 36.7 <b>State</b> 0.57% 0.61% 0.43% 0.70% 3.22% <b>D13</b> Percent 25.8% 14.5% 12.4%                                   | Number<br>1,244<br>622        | Nat<br>0<br>0<br>0<br>0<br>3<br>0<br>0<br>18<br>Pe                                |
| Owner Occupied Housing Units Renter Occupied Housing Units Median Age  Trends: 2013 - 2018 Annual Rate Population Households Families Owner HHs Median Household Income  Households by Income <\$15,000 \$15,000 - \$24,999 \$25,000 - \$34,999 \$35,000 - \$49,999 \$50,000 - \$74,999                                    |          | 3,109<br>1,694<br>36.1<br><b>Area</b><br>0.87%<br>0.75%<br>0.58%<br>0.86%                                              | Number<br>1,266<br>710<br>609<br>732 | 3,151<br>1,755<br>36.7<br><b>State</b><br>0.57%<br>0.61%<br>0.43%<br>0.70%<br>3.22%<br><b>D13</b><br>Percent<br>25.8%<br>14.5%<br>12.4% | Number<br>1,244<br>622        | Nat<br>0<br>0<br>0<br>0<br>3<br>0<br>0<br>18<br>Pe                                |
| Renter Occupied Housing Units Median Age  Trends: 2013 - 2018 Annual Rate  Population Households Families Owner HHs Median Household Income  Households by Income  <\$15,000 \$15,000 - \$24,999 \$25,000 - \$34,999 \$35,000 - \$49,999 \$50,000 - \$74,999                                                               |          | 1,694<br>36.1<br><b>Area</b><br>0.87%<br>0.75%<br>0.58%<br>0.86%                                                       | Number<br>1,266<br>710<br>609<br>732 | 1,755<br>36.7<br><b>State</b><br>0.57%<br>0.61%<br>0.70%<br>3.22%<br><b>D13</b><br>Percent<br>25.8%<br>14.5%<br>12.4%                   | Number<br>1,244<br>622        | Nat<br>0<br>0<br>0<br>0<br>3<br>0<br>0<br>18<br>Pe                                |
| Median Age  Trends: 2013 - 2018 Annual Rate  Population  Households  Families  Owner HHs  Median Household Income  Households by Income  <\$15,000 \$15,000 - \$24,999 \$25,000 - \$34,999 \$35,000 - \$49,999 \$50,000 - \$74,999                                                                                         |          | 1,694<br>36.1<br><b>Area</b><br>0.87%<br>0.75%<br>0.58%<br>0.86%                                                       | Number<br>1,266<br>710<br>609<br>732 | 1,755<br>36.7<br><b>State</b><br>0.57%<br>0.61%<br>0.70%<br>3.22%<br><b>D13</b><br>Percent<br>25.8%<br>14.5%<br>12.4%                   | Number<br>1,244<br>622        | Nat<br>0<br>0<br>0<br>0<br>3<br>0<br>0<br>18<br>Pe                                |
| Trends: 2013 - 2018 Annual Rate  Population  Households  Families  Owner HHs  Median Household Income  Households by Income  <\$15,000 \$15,000 - \$24,999 \$25,000 - \$34,999 \$35,000 - \$49,999 \$50,000 - \$74,999                                                                                                     |          | 36.1<br><b>Area</b><br>0.87%<br>0.75%<br>0.58%<br>0.86%                                                                | Number<br>1,266<br>710<br>609<br>732 | 36.7  State 0.57% 0.61% 0.43% 0.70% 3.22%  D13  Percent 25.8% 14.5% 12.4%                                                               | Number<br>1,244<br>622        | Nat<br>()<br>()<br>()<br>()<br>()<br>()<br>()<br>()<br>()<br>()<br>()<br>()<br>() |
| Population Households Families Owner HHs Median Household Income  Households by Income  <\$15,000 \$15,000 - \$24,999 \$25,000 - \$34,999 \$35,000 - \$49,999 \$50,000 - \$74,999                                                                                                                                          |          | 0.87%<br>0.75%<br>0.58%<br>0.86%                                                                                       | Number<br>1,266<br>710<br>609<br>732 | 0.57%<br>0.61%<br>0.43%<br>0.70%<br>3.22%<br>D13<br>Percent<br>25.8%<br>14.5%<br>12.4%                                                  | Number<br>1,244<br>622        | 0<br>0<br>0<br>3<br><b>D18</b>                                                    |
| Households Families Owner HHs Median Household Income  Households by Income  <\$15,000 \$15,000 - \$24,999 \$25,000 - \$34,999 \$35,000 - \$49,999 \$50,000 - \$74,999                                                                                                                                                     |          | 0.75%<br>0.58%<br>0.86%                                                                                                | Number<br>1,266<br>710<br>609<br>732 | 0.61%<br>0.43%<br>0.70%<br>3.22%<br><b>D13</b><br>Percent<br>25.8%<br>14.5%<br>12.4%                                                    | Number<br>1,244<br>622        | 0<br>0<br>3<br><b>D18</b><br>Pe                                                   |
| Families Owner HHs Median Household Income  Households by Income  <\$15,000 \$15,000 - \$24,999 \$25,000 - \$34,999 \$35,000 - \$49,999 \$50,000 - \$74,999                                                                                                                                                                |          | 0.58%<br>0.86%                                                                                                         | Number<br>1,266<br>710<br>609<br>732 | 0.43%<br>0.70%<br>3.22%<br><b>D13</b><br>Percent<br>25.8%<br>14.5%<br>12.4%                                                             | Number<br>1,244<br>622        | 0<br>3<br><b>D18</b><br>Pe                                                        |
| Owner HHs Median Household Income  Households by Income  <\$15,000 \$15,000 - \$24,999 \$25,000 - \$34,999 \$35,000 - \$49,999 \$50,000 - \$74,999                                                                                                                                                                         |          | 0.86%                                                                                                                  | Number<br>1,266<br>710<br>609<br>732 | 0.70%<br>3.22%<br><b>D13</b><br>Percent<br>25.8%<br>14.5%<br>12.4%                                                                      | Number<br>1,244<br>622        | 0<br>3<br><b>D18</b><br>Pe                                                        |
| Median Household Income  Households by Income  <\$15,000 \$15,000 - \$24,999 \$25,000 - \$34,999 \$35,000 - \$49,999 \$50,000 - \$74,999                                                                                                                                                                                   |          |                                                                                                                        | Number<br>1,266<br>710<br>609<br>732 | 3.22%<br><b>D13</b> Percent  25.8%  14.5%  12.4%                                                                                        | Number<br>1,244<br>622        | 3<br><b>D18</b><br>P6                                                             |
| Households by Income <\$15,000 \$15,000 - \$24,999 \$25,000 - \$34,999 \$35,000 - \$49,999 \$50,000 - \$74,999                                                                                                                                                                                                             |          | 2.52%                                                                                                                  | Number<br>1,266<br>710<br>609<br>732 | Percent<br>25.8%<br>14.5%<br>12.4%                                                                                                      | Number<br>1,244<br>622        | <b>018</b><br>Pe                                                                  |
| <\$15,000<br>\$15,000 - \$24,999<br>\$25,000 - \$34,999<br>\$35,000 - \$49,999<br>\$50,000 - \$74,999                                                                                                                                                                                                                      |          |                                                                                                                        | Number<br>1,266<br>710<br>609<br>732 | Percent<br>25.8%<br>14.5%<br>12.4%                                                                                                      | Number<br>1,244<br>622        | P6                                                                                |
| <\$15,000<br>\$15,000 - \$24,999<br>\$25,000 - \$34,999<br>\$35,000 - \$49,999<br>\$50,000 - \$74,999                                                                                                                                                                                                                      |          |                                                                                                                        | 1,266<br>710<br>609<br>732           | 25.8%<br>14.5%<br>12.4%                                                                                                                 | 1,244<br>622                  | 2                                                                                 |
| <\$15,000<br>\$15,000 - \$24,999<br>\$25,000 - \$34,999<br>\$35,000 - \$49,999<br>\$50,000 - \$74,999                                                                                                                                                                                                                      |          |                                                                                                                        | 710<br>609<br>732                    | 14.5%<br>12.4%                                                                                                                          | 622                           |                                                                                   |
| \$15,000 - \$24,999<br>\$25,000 - \$34,999<br>\$35,000 - \$49,999<br>\$50,000 - \$74,999                                                                                                                                                                                                                                   |          |                                                                                                                        | 609<br>732                           | 14.5%<br>12.4%                                                                                                                          | 622                           |                                                                                   |
| \$25,000 - \$34,999<br>\$35,000 - \$49,999<br>\$50,000 - \$74,999                                                                                                                                                                                                                                                          |          |                                                                                                                        | 732                                  | 12.4%                                                                                                                                   |                               |                                                                                   |
| \$35,000 - \$49,999<br>\$50,000 - \$74,999                                                                                                                                                                                                                                                                                 |          |                                                                                                                        | 732                                  |                                                                                                                                         |                               | 1                                                                                 |
| \$50,000 - \$74,999                                                                                                                                                                                                                                                                                                        |          |                                                                                                                        |                                      | <b>⊥+.</b> J√0                                                                                                                          | 735                           | 1                                                                                 |
|                                                                                                                                                                                                                                                                                                                            |          |                                                                                                                        | 774                                  | 15.8%                                                                                                                                   | 916                           | 1                                                                                 |
| \$75,000 - \$99,999                                                                                                                                                                                                                                                                                                        |          |                                                                                                                        | 331                                  | 6.7%                                                                                                                                    | 427                           |                                                                                   |
| \$100,000 - \$149,999                                                                                                                                                                                                                                                                                                      |          |                                                                                                                        | 339                                  | 6.9%                                                                                                                                    | 386                           |                                                                                   |
| \$150,000 - \$199,999                                                                                                                                                                                                                                                                                                      |          |                                                                                                                        | 101                                  | 2.1%                                                                                                                                    | 134                           |                                                                                   |
| \$200,000+                                                                                                                                                                                                                                                                                                                 |          |                                                                                                                        | 44                                   | 0.9%                                                                                                                                    | 54                            |                                                                                   |
| . ,                                                                                                                                                                                                                                                                                                                        |          |                                                                                                                        |                                      |                                                                                                                                         |                               |                                                                                   |
| Median Household Income                                                                                                                                                                                                                                                                                                    |          |                                                                                                                        | \$32,313                             |                                                                                                                                         | \$36,589                      |                                                                                   |
| Average Household Income                                                                                                                                                                                                                                                                                                   |          |                                                                                                                        | \$45,437                             |                                                                                                                                         | \$50,164                      |                                                                                   |
| Per Capita Income                                                                                                                                                                                                                                                                                                          |          |                                                                                                                        | \$17,278                             |                                                                                                                                         | \$18,952                      |                                                                                   |
| ·                                                                                                                                                                                                                                                                                                                          | Census 2 | 010                                                                                                                    |                                      | 013                                                                                                                                     |                               | 018                                                                               |
| Population by Age                                                                                                                                                                                                                                                                                                          | Number   | Percent                                                                                                                | Number                               | Percent                                                                                                                                 | Number                        | P                                                                                 |
| 0 - 4                                                                                                                                                                                                                                                                                                                      | 958      | 7.5%                                                                                                                   | 969                                  | 7.4%                                                                                                                                    | 1,009                         |                                                                                   |
| 5 - 9                                                                                                                                                                                                                                                                                                                      | 913      | 7.2%                                                                                                                   | 936                                  | 7.2%                                                                                                                                    | 959                           |                                                                                   |
| 10 - 14                                                                                                                                                                                                                                                                                                                    | 907      | 7.1%                                                                                                                   | 904                                  | 6.9%                                                                                                                                    | 942                           |                                                                                   |
| 15 - 19                                                                                                                                                                                                                                                                                                                    | 960      | 7.6%                                                                                                                   | 902                                  | 6.9%                                                                                                                                    | 902                           |                                                                                   |
| 20 - 24                                                                                                                                                                                                                                                                                                                    | 756      | 5.9%                                                                                                                   | 845                                  | 6.5%                                                                                                                                    | 810                           |                                                                                   |
| 25 - 34                                                                                                                                                                                                                                                                                                                    | 1,670    | 13.1%                                                                                                                  | 1,686                                | 12.9%                                                                                                                                   | 1,686                         | 1                                                                                 |
| 35 - 44                                                                                                                                                                                                                                                                                                                    | 1,648    | 13.0%                                                                                                                  | 1,710                                | 13.1%                                                                                                                                   | 1,752                         | 1                                                                                 |
| 45 - 54                                                                                                                                                                                                                                                                                                                    | 1,557    | 12.3%                                                                                                                  | 1,591                                | 12.2%                                                                                                                                   | 1,689                         | 1                                                                                 |
| 55 - 64                                                                                                                                                                                                                                                                                                                    | 1,377    | 10.8%                                                                                                                  | 1,459                                | 11.2%                                                                                                                                   | 1,554                         | 1                                                                                 |
| 65 - 74                                                                                                                                                                                                                                                                                                                    | 1,055    | 8.3%                                                                                                                   | 1,133                                | 8.7%                                                                                                                                    | 1,300                         |                                                                                   |
| 75 - 84                                                                                                                                                                                                                                                                                                                    | 684      | 5.4%                                                                                                                   | 681                                  | 5.2%                                                                                                                                    | 750                           |                                                                                   |
| 85+                                                                                                                                                                                                                                                                                                                        | 224      | 1.8%                                                                                                                   | 252                                  | 1.9%                                                                                                                                    | 293                           |                                                                                   |
|                                                                                                                                                                                                                                                                                                                            | Census 2 |                                                                                                                        |                                      | 013                                                                                                                                     |                               | 018                                                                               |
| Race and Ethnicity                                                                                                                                                                                                                                                                                                         | Number   | Percent                                                                                                                | Number                               | Percent                                                                                                                                 | Number                        | Pe                                                                                |
| White Alone                                                                                                                                                                                                                                                                                                                | 11,071   | 87.1%                                                                                                                  | 10,998                               | 84.2%                                                                                                                                   | 10,619                        | 7                                                                                 |
| Black Alone                                                                                                                                                                                                                                                                                                                | 181      | 1.4%                                                                                                                   | 336                                  | 2.6%                                                                                                                                    | 737                           | ,                                                                                 |
| American Indian Alone                                                                                                                                                                                                                                                                                                      | 57       | 0.4%                                                                                                                   | 60                                   | 0.5%                                                                                                                                    | 70                            |                                                                                   |
| Asian Alone                                                                                                                                                                                                                                                                                                                | 77       | 0.6%                                                                                                                   | 93                                   | 0.7%                                                                                                                                    | 122                           |                                                                                   |
| Pacific Islander Alone                                                                                                                                                                                                                                                                                                     | 34       | 0.3%                                                                                                                   | 36                                   | 0.3%                                                                                                                                    | 41                            |                                                                                   |
| Some Other Race Alone                                                                                                                                                                                                                                                                                                      | 1,094    | 8.6%                                                                                                                   | 1,326                                | 10.1%                                                                                                                                   | 1,807                         | 1                                                                                 |
| Two or More Races                                                                                                                                                                                                                                                                                                          | 197      | 1.5%                                                                                                                   | 219                                  | 1.7%                                                                                                                                    | 250                           | -                                                                                 |
| THE OF FIGURE                                                                                                                                                                                                                                                                                                              | 137      | 1.5 /0                                                                                                                 | 213                                  | 1.7 /0                                                                                                                                  | 250                           |                                                                                   |
| Hispanic Origin (Any Race)  a Note: Income is expressed in current dollars.                                                                                                                                                                                                                                                | 1,887    | 14.8%                                                                                                                  | 2,292                                | 17.5%                                                                                                                                   | 3,088                         | 2                                                                                 |