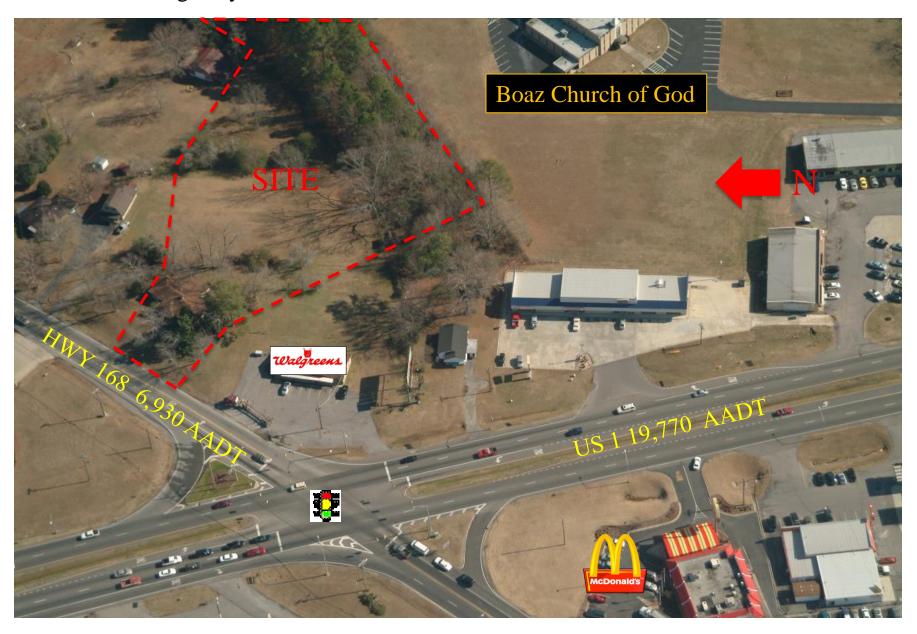

### **Property Description:**

The proposed site is located at the Southeast corner of the signalized intersection of US 1 and Highway 168. Visibility from Highway 168 is good and access includes cross access through Walgreens to US 1 and a Full movement access point on Highway 168/Kilpatrick.

### Area Retailers:

Walgreens – Adjacent to side McDonalds – Across from site on US 1 Wal-Mart Supercenter – 1 mile North on US 1

SEC US 1 & Highway 168, Boaz, AL – Overhead

SEC US 1 & Highway 168, Boaz, AL – Looking West