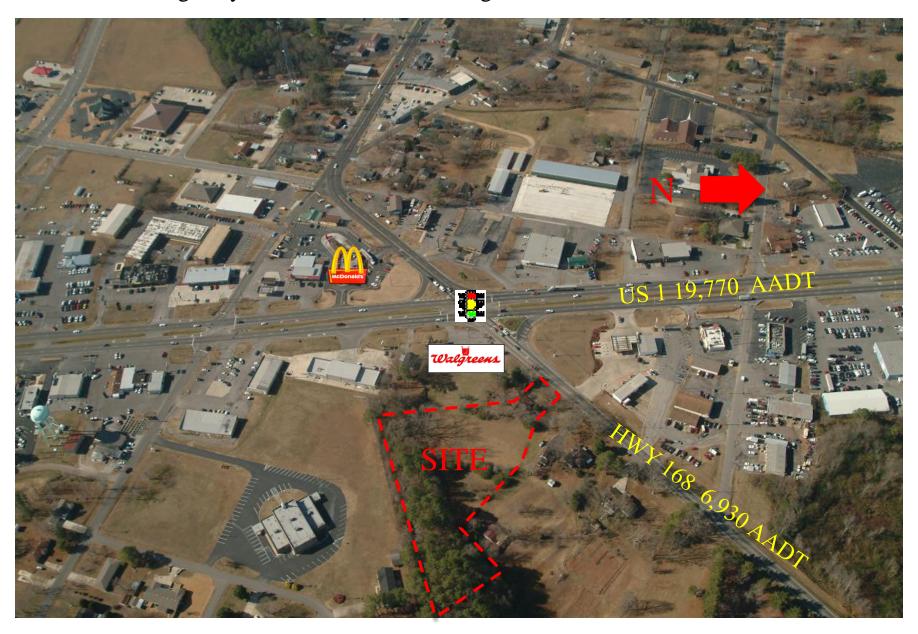

### **Property Description:**

The proposed site is located at the Southeast corner of the signalized intersection of US 1 and Highway 168. Visibility from Highway 168 is good and access includes cross access through Walgreens to US 1 and a Full movement access point on Highway 168/Kilpatrick.

### Area Retailers:

Walgreens – Adjacent to side McDonalds – Across from site on US 1 Wal-Mart Supercenter – 1 mile North on US 1

SEC US 1 & Highway 168, Boaz, AL – Overhead

SEC US 1 & Highway 168, Boaz, AL – Looking West