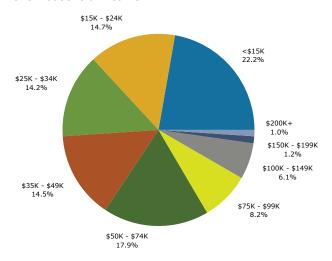

2        |
| Two or More Races                                                                                                                                           | 763                         | 1.7%                               | 841          | 1.9%             | 930          |          |
| Hispanic Origin (Any Race)                                                                                                                                  | 9,989                       | 22.6%                              | 11,708       | 25.8%            | 14,695       | 3        |

May 28, 2014

©2014 Esri Page 5 of 6



Boaz 3-5-7 Ring: 7 mile radius Prepared by Sara Ward

Latitude: 34.19994 Longitude: -86.15012

#### Trends 2013-2018



### Population by Age



#### 2013 Household Income



### 2013 Population by Race



2013 Percent Hispanic Origin: 25.8%

Source: U.S. Census Bureau, Census 2010 Summary File 1. Esri forecasts for 2013 and 2018.