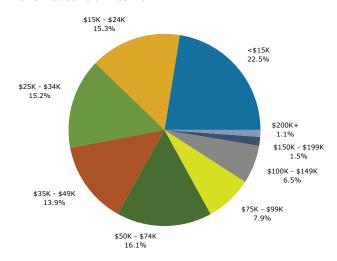

#### 2013 Household Income

Latitude: 34.19994 Longitude: -86.15012

| Summary                         | Сеі       | nsus 2010      |          | 2013    |          |     |
|---------------------------------|-----------|----------------|----------|---------|----------|-----|
| Population                      |           | 24,688         |          | 25,180  |          | 20  |
| Households                      |           | 9,033          |          | 9,167   |          | 1   |
| Families                        |           | 6,450          |          | 6,504   |          | (   |
| Average Household Size          |           | 2.71           |          | 2.72    |          |     |
| Owner Occupied Housing Units    |           | 6,032          |          | 6,080   |          | (   |
| Renter Occupied Housing Units   |           | 3,001          |          | 3,087   |          |     |
| Median Age                      |           | 34.4           |          | 34.9    |          |     |
| Trends: 2013 - 2018 Annual Rate |           | Area           |          | State   |          | Nat |
| Population                      |           | 0.69%          |          | 0.57%   |          | 0   |
| Households                      |           | 0.60%          |          | 0.61%   |          | 0   |
| Families                        |           | 0.43%          |          | 0.43%   |          | 0   |
| Owner HHs                       |           | 0.68%          |          | 0.70%   |          | 0   |
| Median Household Income         |           | 2.55%          |          | 3.22%   |          | 3   |
|                                 |           |                | 20       | 013     | 20       | 018 |
| Households by Income            |           |                | Number   | Percent | Number   | Pe  |
| <\$15,000                       |           |                | 2,058    | 22.5%   | 2,006    | 2   |
| \$15,000 - \$24,999             |           |                | 1,405    | 15.3%   | 1,216    | 1   |
| \$25,000 - \$34,999             |           |                | 1,393    | 15.2%   | 1,288    | 1   |
| \$35,000 - \$49,999             |           |                | 1,275    | 13.9%   | 1,275    | 1   |
| \$50,000 - \$74,999             |           |                | 1,479    | 16.1%   | 1,749    | 1   |
| \$75,000 - \$99,999             |           |                | 720      | 7.9%    | 923      |     |
| \$100,000 - \$149,999           |           |                | 592      | 6.5%    | 685      |     |
| \$150,000 - \$149,999           |           |                | 140      | 1.5%    | 184      |     |
| \$200,000+                      |           |                | 105      | 1.1%    | 117      |     |
| \$200,0001                      |           |                | 103      | 1.1 70  | 11,      |     |
| Median Household Income         |           |                | \$32,515 |         | \$36,878 |     |
| Average Household Income        |           |                | \$46,091 |         | \$50,880 |     |
| Per Capita Income               |           |                | \$16,833 |         | \$18,481 |     |
| rei Capita Income               | Census 20 | 110            |          | 013     |          | 018 |
| Population by Age               | Number    | Percent        | Number   | Percent | Number   | Pe  |
| 0 - 4                           | 2,087     | 8.5%           | 2,068    | 8.2%    | 2,095    | 10  |
| 5 - 9                           | 1,870     | 7.6%           | 1,968    | 7.8%    | 2,023    |     |
| 10 - 14                         | 1,732     | 7.0%           | 1,782    | 7.1%    | 1,952    |     |
| 15 - 19                         | 1,836     | 7.4%           | 1,661    | 6.6%    | 1,686    |     |
| 20 - 24                         | 1,623     | 6.6%           | 1,649    | 6.5%    | 1,459    |     |
| 25 - 34                         |           |                |          |         |          |     |
|                                 | 3,410     | 13.8%          | 3,481    | 13.8%   | 3,393    | 1   |
| 35 - 44<br>45 - 54              | 3,266     | 13.2%<br>12.1% | 3,323    | 13.2%   | 3,431    | 1   |
| 45 - 54<br>FF - 64              | 2,990     |                | 3,068    | 12.2%   | 3,203    | 1   |
| 55 - 64                         | 2,571     | 10.4%          | 2,704    | 10.7%   | 2,848    | 1   |
| 65 - 74                         | 1,871     | 7.6%           | 2,000    | 7.9%    | 2,314    |     |
| 75 - 84                         | 1,094     | 4.4%           | 1,109    | 4.4%    | 1,228    |     |
| 85+                             | 337       | 1.4%           | 369      | 1.5%    | 426      |     |
|                                 | Census 20 |                | 2013     |         | 2018     |     |
| Race and Ethnicity              | Number    | Percent        | Number   | Percent | Number   | Pe  |
| White Alone                     | 20,331    | 82.4%          | 19,997   | 79.4%   | 19,159   | 7   |
| Black Alone                     | 320       | 1.3%           | 587      | 2.3%    | 1,244    |     |
| American Indian Alone           | 155       | 0.6%           | 158      | 0.6%    | 173      |     |
| Asian Alone                     | 102       | 0.4%           | 123      | 0.5%    | 159      |     |
| Pacific Islander Alone          | 51        | 0.2%           | 53       | 0.2%    | 60       |     |
| Some Other Race Alone           | 3,307     | 13.4%          | 3,803    | 15.1%   | 4,756    | 1   |
| Two or More Races               | 421       | 1.7%           | 459      | 1.8%    | 508      |     |
| Hispanic Origin (Any Race)      | 5,194     | 21.0%          | 5,987    | 23.8%   | 7,454    | 2   |
|                                 |           |                | 1.70/    | ZJ.U70  | /,+J+    |     |