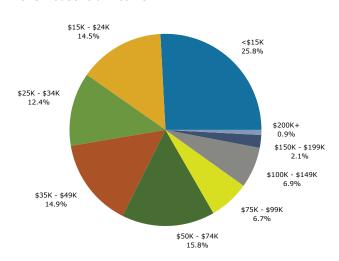

#### 2013 Household Income

| Population Households Families Average Household Size Owner Occupied Housing Units Renter Occupied Housing Units Median Age  Trends: 2013 - 2018 Annual Rate Population Households Families Owner HHs Median Household Income  Households by Income  <\$15,000 \$15,000 - \$24,999 \$25,000 - \$34,999 \$35,000 - \$74,999 |          | 12,712<br>4,803<br>3,327<br>2.60<br>3,109<br>1,694<br>36.1<br><b>Area</b><br>0.87%<br>0.75%<br>0.58%<br>0.86%<br>2.52% | Number<br>1,266<br>710<br>609<br>732 | 13,069 4,907 3,379 2.62 3,151 1,755 36.7 <b>State</b> 0.57% 0.61% 0.43% 0.70% 3.22%  D13  Percent 25.8% 14.5% 12.4% 14.9%               | Number<br>1,244<br>622<br>576 | Nat 0 0 0 0 3 018 Pec 2 1                                                         |
|----------------------------------------------------------------------------------------------------------------------------------------------------------------------------------------------------------------------------------------------------------------------------------------------------------------------------|----------|------------------------------------------------------------------------------------------------------------------------|--------------------------------------|-----------------------------------------------------------------------------------------------------------------------------------------|-------------------------------|-----------------------------------------------------------------------------------|
| Families Average Household Size Owner Occupied Housing Units Renter Occupied Housing Units Median Age  Trends: 2013 - 2018 Annual Rate Population Households Families Owner HHs Median Household Income  Households by Income <\$15,000 \$15,000 - \$24,999 \$25,000 - \$34,999 \$50,000 - \$74,999                        |          | 3,327<br>2.60<br>3,109<br>1,694<br>36.1<br><b>Area</b><br>0.87%<br>0.75%<br>0.58%<br>0.86%                             | Number<br>1,266<br>710<br>609<br>732 | 3,379 2.62 3,151 1,755 36.7 <b>State</b> 0.57% 0.61% 0.43% 0.70% 3.22%  D13  Percent 25.8% 14.5% 12.4%                                  | Number<br>1,244<br>622        | Nat<br>0<br>0<br>0<br>0<br>3<br>018                                               |
| Average Household Size Owner Occupied Housing Units Renter Occupied Housing Units Median Age  Trends: 2013 - 2018 Annual Rate Population Households Families Owner HHs Median Household Income  Households by Income <\$15,000 \$15,000 - \$24,999 \$25,000 - \$34,999 \$35,000 - \$49,999 \$50,000 - \$74,999             |          | 2.60<br>3,109<br>1,694<br>36.1<br><b>Area</b><br>0.87%<br>0.75%<br>0.58%<br>0.86%                                      | Number<br>1,266<br>710<br>609<br>732 | 2.62 3,151 1,755 36.7 <b>State</b> 0.57% 0.61% 0.43% 0.70% 3.22% <b>D13</b> Percent 25.8% 14.5% 12.4%                                   | Number<br>1,244<br>622        | Nat<br>0<br>0<br>0<br>0<br>3<br>0<br>0<br>18<br>Pe                                |
| Owner Occupied Housing Units Renter Occupied Housing Units Median Age  Trends: 2013 - 2018 Annual Rate Population Households Families Owner HHs Median Household Income  Households by Income <\$15,000 \$15,000 - \$24,999 \$25,000 - \$34,999 \$35,000 - \$49,999 \$50,000 - \$74,999                                    |          | 3,109<br>1,694<br>36.1<br><b>Area</b><br>0.87%<br>0.75%<br>0.58%<br>0.86%                                              | Number<br>1,266<br>710<br>609<br>732 | 3,151<br>1,755<br>36.7<br><b>State</b><br>0.57%<br>0.61%<br>0.43%<br>0.70%<br>3.22%<br><b>D13</b><br>Percent<br>25.8%<br>14.5%<br>12.4% | Number<br>1,244<br>622        | Nat<br>0<br>0<br>0<br>0<br>3<br>0<br>0<br>18<br>Pe                                |
| Renter Occupied Housing Units Median Age  Trends: 2013 - 2018 Annual Rate  Population Households Families Owner HHs Median Household Income  Households by Income  <\$15,000 \$15,000 - \$24,999 \$25,000 - \$34,999 \$35,000 - \$49,999 \$50,000 - \$74,999                                                               |          | 1,694<br>36.1<br><b>Area</b><br>0.87%<br>0.75%<br>0.58%<br>0.86%                                                       | Number<br>1,266<br>710<br>609<br>732 | 1,755<br>36.7<br><b>State</b><br>0.57%<br>0.61%<br>0.70%<br>3.22%<br><b>D13</b><br>Percent<br>25.8%<br>14.5%<br>12.4%                   | Number<br>1,244<br>622        | Nat<br>0<br>0<br>0<br>0<br>3<br>0<br>0<br>18<br>Pe                                |
| Median Age  Trends: 2013 - 2018 Annual Rate  Population  Households  Families  Owner HHs  Median Household Income  Households by Income  <\$15,000 \$15,000 - \$24,999 \$25,000 - \$34,999 \$35,000 - \$49,999 \$50,000 - \$74,999                                                                                         |          | 1,694<br>36.1<br><b>Area</b><br>0.87%<br>0.75%<br>0.58%<br>0.86%                                                       | Number<br>1,266<br>710<br>609<br>732 | 1,755<br>36.7<br><b>State</b><br>0.57%<br>0.61%<br>0.70%<br>3.22%<br><b>D13</b><br>Percent<br>25.8%<br>14.5%<br>12.4%                   | Number<br>1,244<br>622        | Nat<br>0<br>0<br>0<br>0<br>3<br>0<br>0<br>18<br>Pe                                |
| Trends: 2013 - 2018 Annual Rate  Population  Households  Families  Owner HHs  Median Household Income  Households by Income  <\$15,000 \$15,000 - \$24,999 \$25,000 - \$34,999 \$35,000 - \$49,999 \$50,000 - \$74,999                                                                                                     |          | 36.1<br><b>Area</b><br>0.87%<br>0.75%<br>0.58%<br>0.86%                                                                | Number<br>1,266<br>710<br>609<br>732 | 36.7  State 0.57% 0.61% 0.43% 0.70% 3.22%  D13  Percent 25.8% 14.5% 12.4%                                                               | Number<br>1,244<br>622        | Nat<br>()<br>()<br>()<br>()<br>()<br>()<br>()<br>()<br>()<br>()<br>()<br>()<br>() |
| Population Households Families Owner HHs Median Household Income  Households by Income  <\$15,000 \$15,000 - \$24,999 \$25,000 - \$34,999 \$35,000 - \$49,999 \$50,000 - \$74,999                                                                                                                                          |          | 0.87%<br>0.75%<br>0.58%<br>0.86%                                                                                       | Number<br>1,266<br>710<br>609<br>732 | 0.57%<br>0.61%<br>0.43%<br>0.70%<br>3.22%<br>D13<br>Percent<br>25.8%<br>14.5%<br>12.4%                                                  | Number<br>1,244<br>622        | 0<br>0<br>0<br>3<br><b>D18</b>                                                    |
| Households Families Owner HHs Median Household Income  Households by Income  <\$15,000 \$15,000 - \$24,999 \$25,000 - \$34,999 \$35,000 - \$49,999 \$50,000 - \$74,999                                                                                                                                                     |          | 0.75%<br>0.58%<br>0.86%                                                                                                | Number<br>1,266<br>710<br>609<br>732 | 0.61%<br>0.43%<br>0.70%<br>3.22%<br><b>D13</b><br>Percent<br>25.8%<br>14.5%<br>12.4%                                                    | Number<br>1,244<br>622        | 0<br>0<br>3<br><b>D18</b><br>Pe                                                   |
| Families Owner HHs Median Household Income  Households by Income  <\$15,000 \$15,000 - \$24,999 \$25,000 - \$34,999 \$35,000 - \$49,999 \$50,000 - \$74,999                                                                                                                                                                |          | 0.58%<br>0.86%                                                                                                         | Number<br>1,266<br>710<br>609<br>732 | 0.43%<br>0.70%<br>3.22%<br><b>D13</b><br>Percent<br>25.8%<br>14.5%<br>12.4%                                                             | Number<br>1,244<br>622        | 0<br>3<br><b>D18</b><br>Pe                                                        |
| Owner HHs Median Household Income  Households by Income  <\$15,000 \$15,000 - \$24,999 \$25,000 - \$34,999 \$35,000 - \$49,999 \$50,000 - \$74,999                                                                                                                                                                         |          | 0.86%                                                                                                                  | Number<br>1,266<br>710<br>609<br>732 | 0.70%<br>3.22%<br><b>D13</b><br>Percent<br>25.8%<br>14.5%<br>12.4%                                                                      | Number<br>1,244<br>622        | 0<br>3<br><b>D18</b><br>Pe                                                        |
| Median Household Income  Households by Income  <\$15,000 \$15,000 - \$24,999 \$25,000 - \$34,999 \$35,000 - \$49,999 \$50,000 - \$74,999                                                                                                                                                                                   |          |                                                                                                                        | Number<br>1,266<br>710<br>609<br>732 | 3.22%<br><b>D13</b> Percent  25.8%  14.5%  12.4%                                                                                        | Number<br>1,244<br>622        | 3<br><b>D18</b><br>P6                                                             |
| Households by Income <\$15,000 \$15,000 - \$24,999 \$25,000 - \$34,999 \$35,000 - \$49,999 \$50,000 - \$74,999                                                                                                                                                                                                             |          | 2.52%                                                                                                                  | Number<br>1,266<br>710<br>609<br>732 | Percent<br>25.8%<br>14.5%<br>12.4%                                                                                                      | Number<br>1,244<br>622        | <b>018</b><br>Pe                                                                  |
| <\$15,000<br>\$15,000 - \$24,999<br>\$25,000 - \$34,999<br>\$35,000 - \$49,999<br>\$50,000 - \$74,999                                                                                                                                                                                                                      |          |                                                                                                                        | Number<br>1,266<br>710<br>609<br>732 | Percent<br>25.8%<br>14.5%<br>12.4%                                                                                                      | Number<br>1,244<br>622        | P6                                                                                |
| <\$15,000<br>\$15,000 - \$24,999<br>\$25,000 - \$34,999<br>\$35,000 - \$49,999<br>\$50,000 - \$74,999                                                                                                                                                                                                                      |          |                                                                                                                        | 1,266<br>710<br>609<br>732           | 25.8%<br>14.5%<br>12.4%                                                                                                                 | 1,244<br>622                  | 2                                                                                 |
| <\$15,000<br>\$15,000 - \$24,999<br>\$25,000 - \$34,999<br>\$35,000 - \$49,999<br>\$50,000 - \$74,999                                                                                                                                                                                                                      |          |                                                                                                                        | 710<br>609<br>732                    | 14.5%<br>12.4%                                                                                                                          | 622                           |                                                                                   |
| \$15,000 - \$24,999<br>\$25,000 - \$34,999<br>\$35,000 - \$49,999<br>\$50,000 - \$74,999                                                                                                                                                                                                                                   |          |                                                                                                                        | 609<br>732                           | 14.5%<br>12.4%                                                                                                                          | 622                           |                                                                                   |
| \$25,000 - \$34,999<br>\$35,000 - \$49,999<br>\$50,000 - \$74,999                                                                                                                                                                                                                                                          |          |                                                                                                                        | 732                                  | 12.4%                                                                                                                                   |                               |                                                                                   |
| \$35,000 - \$49,999<br>\$50,000 - \$74,999                                                                                                                                                                                                                                                                                 |          |                                                                                                                        | 732                                  |                                                                                                                                         |                               | 1                                                                                 |
| \$50,000 - \$74,999                                                                                                                                                                                                                                                                                                        |          |                                                                                                                        |                                      | <b>⊥+.</b> J√0                                                                                                                          | 735                           | 1                                                                                 |
|                                                                                                                                                                                                                                                                                                                            |          |                                                                                                                        | 774                                  | 15.8%                                                                                                                                   | 916                           | 1                                                                                 |
| \$75,000 - \$99,999                                                                                                                                                                                                                                                                                                        |          |                                                                                                                        | 331                                  | 6.7%                                                                                                                                    | 427                           |                                                                                   |
| \$100,000 - \$149,999                                                                                                                                                                                                                                                                                                      |          |                                                                                                                        | 339                                  | 6.9%                                                                                                                                    | 386                           |                                                                                   |
| \$150,000 - \$199,999                                                                                                                                                                                                                                                                                                      |          |                                                                                                                        | 101                                  | 2.1%                                                                                                                                    | 134                           |                                                                                   |
| \$200,000+                                                                                                                                                                                                                                                                                                                 |          |                                                                                                                        | 44                                   | 0.9%                                                                                                                                    | 54                            |                                                                                   |
| . ,                                                                                                                                                                                                                                                                                                                        |          |                                                                                                                        |                                      |                                                                                                                                         |                               |                                                                                   |
| Median Household Income                                                                                                                                                                                                                                                                                                    |          |                                                                                                                        | \$32,313                             |                                                                                                                                         | \$36,589                      |                                                                                   |
| Average Household Income                                                                                                                                                                                                                                                                                                   |          |                                                                                                                        | \$45,437                             |                                                                                                                                         | \$50,164                      |                                                                                   |
| Per Capita Income                                                                                                                                                                                                                                                                                                          |          |                                                                                                                        | \$17,278                             |                                                                                                                                         | \$18,952                      |                                                                                   |
| ·                                                                                                                                                                                                                                                                                                                          | Census 2 | 010                                                                                                                    |                                      | 013                                                                                                                                     |                               | 018                                                                               |
| Population by Age                                                                                                                                                                                                                                                                                                          | Number   | Percent                                                                                                                | Number                               | Percent                                                                                                                                 | Number                        | P                                                                                 |
| 0 - 4                                                                                                                                                                                                                                                                                                                      | 958      | 7.5%                                                                                                                   | 969                                  | 7.4%                                                                                                                                    | 1,009                         |                                                                                   |
| 5 - 9                                                                                                                                                                                                                                                                                                                      | 913      | 7.2%                                                                                                                   | 936                                  | 7.2%                                                                                                                                    | 959                           |                                                                                   |
| 10 - 14                                                                                                                                                                                                                                                                                                                    | 907      | 7.1%                                                                                                                   | 904                                  | 6.9%                                                                                                                                    | 942                           |                                                                                   |
| 15 - 19                                                                                                                                                                                                                                                                                                                    | 960      | 7.6%                                                                                                                   | 902                                  | 6.9%                                                                                                                                    | 902                           |                                                                                   |
| 20 - 24                                                                                                                                                                                                                                                                                                                    | 756      | 5.9%                                                                                                                   | 845                                  | 6.5%                                                                                                                                    | 810                           |                                                                                   |
| 25 - 34                                                                                                                                                                                                                                                                                                                    | 1,670    | 13.1%                                                                                                                  | 1,686                                | 12.9%                                                                                                                                   | 1,686                         | 1                                                                                 |
| 35 - 44                                                                                                                                                                                                                                                                                                                    | 1,648    | 13.0%                                                                                                                  | 1,710                                | 13.1%                                                                                                                                   | 1,752                         | 1                                                                                 |
| 45 - 54                                                                                                                                                                                                                                                                                                                    | 1,557    | 12.3%                                                                                                                  | 1,591                                | 12.2%                                                                                                                                   | 1,689                         | 1                                                                                 |
| 55 - 64                                                                                                                                                                                                                                                                                                                    | 1,377    | 10.8%                                                                                                                  | 1,459                                | 11.2%                                                                                                                                   | 1,554                         | 1                                                                                 |
| 65 - 74                                                                                                                                                                                                                                                                                                                    | 1,055    | 8.3%                                                                                                                   | 1,133                                | 8.7%                                                                                                                                    | 1,300                         |                                                                                   |
| 75 - 84                                                                                                                                                                                                                                                                                                                    | 684      | 5.4%                                                                                                                   | 681                                  | 5.2%                                                                                                                                    | 750                           |                                                                                   |
| 85+                                                                                                                                                                                                                                                                                                                        | 224      | 1.8%                                                                                                                   | 252                                  | 1.9%                                                                                                                                    | 293                           |                                                                                   |
|                                                                                                                                                                                                                                                                                                                            | Census 2 |                                                                                                                        |                                      | 013                                                                                                                                     |                               | 018                                                                               |
| Race and Ethnicity                                                                                                                                                                                                                                                                                                         | Number   | Percent                                                                                                                | Number                               | Percent                                                                                                                                 | Number                        | Pe                                                                                |
| White Alone                                                                                                                                                                                                                                                                                                                | 11,071   | 87.1%                                                                                                                  | 10,998                               | 84.2%                                                                                                                                   | 10,619                        | 7                                                                                 |
| Black Alone                                                                                                                                                                                                                                                                                                                | 181      | 1.4%                                                                                                                   | 336                                  | 2.6%                                                                                                                                    | 737                           | ,                                                                                 |
| American Indian Alone                                                                                                                                                                                                                                                                                                      | 57       | 0.4%                                                                                                                   | 60                                   | 0.5%                                                                                                                                    | 70                            |                                                                                   |
| Asian Alone                                                                                                                                                                                                                                                                                                                | 77       | 0.6%                                                                                                                   | 93                                   | 0.7%                                                                                                                                    | 122                           |                                                                                   |
| Pacific Islander Alone                                                                                                                                                                                                                                                                                                     | 34       | 0.3%                                                                                                                   | 36                                   | 0.3%                                                                                                                                    | 41                            |                                                                                   |
| Some Other Race Alone                                                                                                                                                                                                                                                                                                      | 1,094    | 8.6%                                                                                                                   | 1,326                                | 10.1%                                                                                                                                   | 1,807                         | 1                                                                                 |
| Two or More Races                                                                                                                                                                                                                                                                                                          | 197      | 1.5%                                                                                                                   | 219                                  | 1.7%                                                                                                                                    | 250                           | -                                                                                 |
| THE OF FIGURE                                                                                                                                                                                                                                                                                                              | 137      | 1.5 /0                                                                                                                 | 213                                  | 1.7 /0                                                                                                                                  | 250                           |                                                                                   |
| Hispanic Origin (Any Race)  a Note: Income is expressed in current dollars.                                                                                                                                                                                                                                                | 1,887    | 14.8%                                                                                                                  | 2,292                                | 17.5%                                                                                                                                   | 3,088                         | 2                                                                                 |