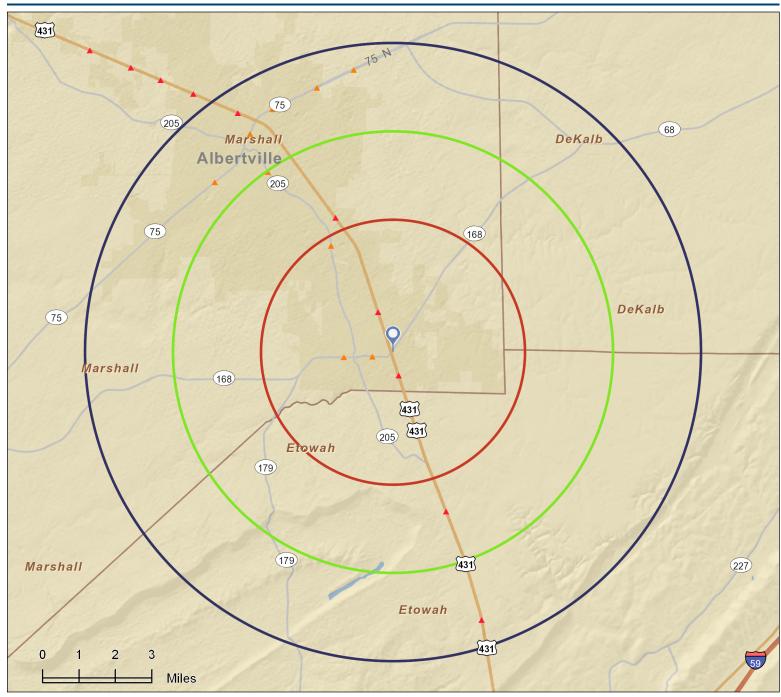

## Traffic Count Map

Boaz 3-5-7 Ring: 3, 5, 7 Miles Prepared by Sara Ward

Latitude: 34.19994 Longitude: -86.15012

**Source:** ©2011 MPSI (Market Planning Solutions Inc.) Systems Inc. d.b.a. DataMetrix®

Dean Dr

Pine St

DeKalb

59

Marshall

278

**431** 

Etowah

**Average Daily Traffic Volume** 

▲More than 100,000 per day

▲6,001 - 15,000

**▲**15,001 - 30,000

▲30,001 - 50,000 ▲50,001 - 100,000

▲Up to 6,000 vehicles per day

Boaz 3-5-7 Ring: 3 mile radius Prepared by Sara Ward

Latitude: 34.19994 Longitude: -86.15012