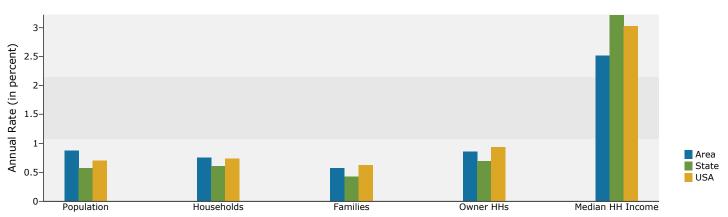

#### Trends 2013-2018

| Population Households Families Average Household Size Owner Occupied Housing Units Renter Occupied Housing Units Median Age  Trends: 2013 - 2018 Annual Rate Population Households Families Owner HHs Median Household Income  Households by Income  <\$15,000 \$15,000 - \$24,999 \$25,000 - \$34,999 \$35,000 - \$74,999 |          | 12,712<br>4,803<br>3,327<br>2.60<br>3,109<br>1,694<br>36.1<br><b>Area</b><br>0.87%<br>0.75%<br>0.58%<br>0.86%<br>2.52% | Number<br>1,266<br>710<br>609<br>732 | 13,069 4,907 3,379 2.62 3,151 1,755 36.7 <b>State</b> 0.57% 0.61% 0.43% 0.70% 3.22%  D13  Percent 25.8% 14.5% 12.4% 14.9%               | Number<br>1,244<br>622<br>576 | Nat 0 0 0 0 3 018 Pec 2 1                                                         |
|----------------------------------------------------------------------------------------------------------------------------------------------------------------------------------------------------------------------------------------------------------------------------------------------------------------------------|----------|------------------------------------------------------------------------------------------------------------------------|--------------------------------------|-----------------------------------------------------------------------------------------------------------------------------------------|-------------------------------|-----------------------------------------------------------------------------------|
| Families Average Household Size Owner Occupied Housing Units Renter Occupied Housing Units Median Age  Trends: 2013 - 2018 Annual Rate Population Households Families Owner HHs Median Household Income  Households by Income <\$15,000 \$15,000 - \$24,999 \$25,000 - \$34,999 \$50,000 - \$74,999                        |          | 3,327<br>2.60<br>3,109<br>1,694<br>36.1<br><b>Area</b><br>0.87%<br>0.75%<br>0.58%<br>0.86%                             | Number<br>1,266<br>710<br>609<br>732 | 3,379 2.62 3,151 1,755 36.7 <b>State</b> 0.57% 0.61% 0.43% 0.70% 3.22%  D13  Percent 25.8% 14.5% 12.4%                                  | Number<br>1,244<br>622        | Nat<br>0<br>0<br>0<br>0<br>3<br>018                                               |
| Average Household Size Owner Occupied Housing Units Renter Occupied Housing Units Median Age  Trends: 2013 - 2018 Annual Rate Population Households Families Owner HHs Median Household Income  Households by Income <\$15,000 \$15,000 - \$24,999 \$25,000 - \$34,999 \$35,000 - \$49,999 \$50,000 - \$74,999             |          | 2.60<br>3,109<br>1,694<br>36.1<br><b>Area</b><br>0.87%<br>0.75%<br>0.58%<br>0.86%                                      | Number<br>1,266<br>710<br>609<br>732 | 2.62 3,151 1,755 36.7 <b>State</b> 0.57% 0.61% 0.43% 0.70% 3.22% <b>D13</b> Percent 25.8% 14.5% 12.4%                                   | Number<br>1,244<br>622        | Nat<br>0<br>0<br>0<br>0<br>3<br>0<br>0<br>18<br>Pe                                |
| Owner Occupied Housing Units Renter Occupied Housing Units Median Age  Trends: 2013 - 2018 Annual Rate Population Households Families Owner HHs Median Household Income  Households by Income <\$15,000 \$15,000 - \$24,999 \$25,000 - \$34,999 \$35,000 - \$49,999 \$50,000 - \$74,999                                    |          | 3,109<br>1,694<br>36.1<br><b>Area</b><br>0.87%<br>0.75%<br>0.58%<br>0.86%                                              | Number<br>1,266<br>710<br>609<br>732 | 3,151<br>1,755<br>36.7<br><b>State</b><br>0.57%<br>0.61%<br>0.43%<br>0.70%<br>3.22%<br><b>D13</b><br>Percent<br>25.8%<br>14.5%<br>12.4% | Number<br>1,244<br>622        | Nat<br>0<br>0<br>0<br>0<br>3<br>0<br>0<br>18<br>Pe                                |
| Renter Occupied Housing Units Median Age  Trends: 2013 - 2018 Annual Rate  Population Households Families Owner HHs Median Household Income  Households by Income  <\$15,000 \$15,000 - \$24,999 \$25,000 - \$34,999 \$35,000 - \$49,999 \$50,000 - \$74,999                                                               |          | 1,694<br>36.1<br><b>Area</b><br>0.87%<br>0.75%<br>0.58%<br>0.86%                                                       | Number<br>1,266<br>710<br>609<br>732 | 1,755<br>36.7<br><b>State</b><br>0.57%<br>0.61%<br>0.70%<br>3.22%<br><b>D13</b><br>Percent<br>25.8%<br>14.5%<br>12.4%                   | Number<br>1,244<br>622        | Nat<br>0<br>0<br>0<br>0<br>3<br>0<br>0<br>18<br>Pe                                |
| Median Age  Trends: 2013 - 2018 Annual Rate  Population  Households  Families  Owner HHs  Median Household Income  Households by Income  <\$15,000 \$15,000 - \$24,999 \$25,000 - \$34,999 \$35,000 - \$49,999 \$50,000 - \$74,999                                                                                         |          | 1,694<br>36.1<br><b>Area</b><br>0.87%<br>0.75%<br>0.58%<br>0.86%                                                       | Number<br>1,266<br>710<br>609<br>732 | 1,755<br>36.7<br><b>State</b><br>0.57%<br>0.61%<br>0.70%<br>3.22%<br><b>D13</b><br>Percent<br>25.8%<br>14.5%<br>12.4%                   | Number<br>1,244<br>622        | Nat<br>0<br>0<br>0<br>0<br>3<br>0<br>0<br>18<br>Pe                                |
| Trends: 2013 - 2018 Annual Rate  Population  Households  Families  Owner HHs  Median Household Income  Households by Income  <\$15,000 \$15,000 - \$24,999 \$25,000 - \$34,999 \$35,000 - \$49,999 \$50,000 - \$74,999                                                                                                     |          | 36.1<br><b>Area</b><br>0.87%<br>0.75%<br>0.58%<br>0.86%                                                                | Number<br>1,266<br>710<br>609<br>732 | 36.7  State 0.57% 0.61% 0.43% 0.70% 3.22%  D13  Percent 25.8% 14.5% 12.4%                                                               | Number<br>1,244<br>622        | Nat<br>()<br>()<br>()<br>()<br>()<br>()<br>()<br>()<br>()<br>()<br>()<br>()<br>() |
| Population Households Families Owner HHs Median Household Income  Households by Income  <\$15,000 \$15,000 - \$24,999 \$25,000 - \$34,999 \$35,000 - \$49,999 \$50,000 - \$74,999                                                                                                                                          |          | 0.87%<br>0.75%<br>0.58%<br>0.86%                                                                                       | Number<br>1,266<br>710<br>609<br>732 | 0.57%<br>0.61%<br>0.43%<br>0.70%<br>3.22%<br>D13<br>Percent<br>25.8%<br>14.5%<br>12.4%                                                  | Number<br>1,244<br>622        | 0<br>0<br>0<br>3<br><b>D18</b>                                                    |
| Households Families Owner HHs Median Household Income  Households by Income  <\$15,000 \$15,000 - \$24,999 \$25,000 - \$34,999 \$35,000 - \$49,999 \$50,000 - \$74,999                                                                                                                                                     |          | 0.75%<br>0.58%<br>0.86%                                                                                                | Number<br>1,266<br>710<br>609<br>732 | 0.61%<br>0.43%<br>0.70%<br>3.22%<br><b>D13</b><br>Percent<br>25.8%<br>14.5%<br>12.4%                                                    | Number<br>1,244<br>622        | 0<br>0<br>3<br><b>D18</b><br>Pe                                                   |
| Families Owner HHs Median Household Income  Households by Income  <\$15,000 \$15,000 - \$24,999 \$25,000 - \$34,999 \$35,000 - \$49,999 \$50,000 - \$74,999                                                                                                                                                                |          | 0.58%<br>0.86%                                                                                                         | Number<br>1,266<br>710<br>609<br>732 | 0.43%<br>0.70%<br>3.22%<br><b>D13</b><br>Percent<br>25.8%<br>14.5%<br>12.4%                                                             | Number<br>1,244<br>622        | 0<br>3<br><b>D18</b><br>Pe                                                        |
| Owner HHs Median Household Income  Households by Income  <\$15,000 \$15,000 - \$24,999 \$25,000 - \$34,999 \$35,000 - \$49,999 \$50,000 - \$74,999                                                                                                                                                                         |          | 0.86%                                                                                                                  | Number<br>1,266<br>710<br>609<br>732 | 0.70%<br>3.22%<br><b>D13</b><br>Percent<br>25.8%<br>14.5%<br>12.4%                                                                      | Number<br>1,244<br>622        | 0<br>3<br><b>D18</b><br>Pe                                                        |
| Median Household Income  Households by Income  <\$15,000 \$15,000 - \$24,999 \$25,000 - \$34,999 \$35,000 - \$49,999 \$50,000 - \$74,999                                                                                                                                                                                   |          |                                                                                                                        | Number<br>1,266<br>710<br>609<br>732 | 3.22%<br><b>D13</b> Percent  25.8%  14.5%  12.4%                                                                                        | Number<br>1,244<br>622        | 3<br><b>D18</b><br>P6                                                             |
| Households by Income <\$15,000 \$15,000 - \$24,999 \$25,000 - \$34,999 \$35,000 - \$49,999 \$50,000 - \$74,999                                                                                                                                                                                                             |          | 2.52%                                                                                                                  | Number<br>1,266<br>710<br>609<br>732 | Percent<br>25.8%<br>14.5%<br>12.4%                                                                                                      | Number<br>1,244<br>622        | <b>018</b><br>Pe                                                                  |
| <\$15,000<br>\$15,000 - \$24,999<br>\$25,000 - \$34,999<br>\$35,000 - \$49,999<br>\$50,000 - \$74,999                                                                                                                                                                                                                      |          |                                                                                                                        | Number<br>1,266<br>710<br>609<br>732 | Percent<br>25.8%<br>14.5%<br>12.4%                                                                                                      | Number<br>1,244<br>622        | P6                                                                                |
| <\$15,000<br>\$15,000 - \$24,999<br>\$25,000 - \$34,999<br>\$35,000 - \$49,999<br>\$50,000 - \$74,999                                                                                                                                                                                                                      |          |                                                                                                                        | 1,266<br>710<br>609<br>732           | 25.8%<br>14.5%<br>12.4%                                                                                                                 | 1,244<br>622                  | 2                                                                                 |
| <\$15,000<br>\$15,000 - \$24,999<br>\$25,000 - \$34,999<br>\$35,000 - \$49,999<br>\$50,000 - \$74,999                                                                                                                                                                                                                      |          |                                                                                                                        | 710<br>609<br>732                    | 14.5%<br>12.4%                                                                                                                          | 622                           |                                                                                   |
| \$15,000 - \$24,999<br>\$25,000 - \$34,999<br>\$35,000 - \$49,999<br>\$50,000 - \$74,999                                                                                                                                                                                                                                   |          |                                                                                                                        | 609<br>732                           | 14.5%<br>12.4%                                                                                                                          | 622                           |                                                                                   |
| \$25,000 - \$34,999<br>\$35,000 - \$49,999<br>\$50,000 - \$74,999                                                                                                                                                                                                                                                          |          |                                                                                                                        | 732                                  | 12.4%                                                                                                                                   |                               |                                                                                   |
| \$35,000 - \$49,999<br>\$50,000 - \$74,999                                                                                                                                                                                                                                                                                 |          |                                                                                                                        | 732                                  |                                                                                                                                         |                               | 1                                                                                 |
| \$50,000 - \$74,999                                                                                                                                                                                                                                                                                                        |          |                                                                                                                        |                                      | <b>⊥+.</b> J√0                                                                                                                          | 735                           | 1                                                                                 |
|                                                                                                                                                                                                                                                                                                                            |          |                                                                                                                        | 774                                  | 15.8%                                                                                                                                   | 916                           | 1                                                                                 |
| \$75,000 - \$99,999                                                                                                                                                                                                                                                                                                        |          |                                                                                                                        | 331                                  | 6.7%                                                                                                                                    | 427                           |                                                                                   |
| \$100,000 - \$149,999                                                                                                                                                                                                                                                                                                      |          |                                                                                                                        | 339                                  | 6.9%                                                                                                                                    | 386                           |                                                                                   |
| \$150,000 - \$199,999                                                                                                                                                                                                                                                                                                      |          |                                                                                                                        | 101                                  | 2.1%                                                                                                                                    | 134                           |                                                                                   |
| \$200,000+                                                                                                                                                                                                                                                                                                                 |          |                                                                                                                        | 44                                   | 0.9%                                                                                                                                    | 54                            |                                                                                   |
| . ,                                                                                                                                                                                                                                                                                                                        |          |                                                                                                                        |                                      |                                                                                                                                         |                               |                                                                                   |
| Median Household Income                                                                                                                                                                                                                                                                                                    |          |                                                                                                                        | \$32,313                             |                                                                                                                                         | \$36,589                      |                                                                                   |
| Average Household Income                                                                                                                                                                                                                                                                                                   |          |                                                                                                                        | \$45,437                             |                                                                                                                                         | \$50,164                      |                                                                                   |
| Per Capita Income                                                                                                                                                                                                                                                                                                          |          |                                                                                                                        | \$17,278                             |                                                                                                                                         | \$18,952                      |                                                                                   |
| ·                                                                                                                                                                                                                                                                                                                          | Census 2 | 010                                                                                                                    |                                      | 013                                                                                                                                     |                               | 018                                                                               |
| Population by Age                                                                                                                                                                                                                                                                                                          | Number   | Percent                                                                                                                | Number                               | Percent                                                                                                                                 | Number                        | P                                                                                 |
| 0 - 4                                                                                                                                                                                                                                                                                                                      | 958      | 7.5%                                                                                                                   | 969                                  | 7.4%                                                                                                                                    | 1,009                         |                                                                                   |
| 5 - 9                                                                                                                                                                                                                                                                                                                      | 913      | 7.2%                                                                                                                   | 936                                  | 7.2%                                                                                                                                    | 959                           |                                                                                   |
| 10 - 14                                                                                                                                                                                                                                                                                                                    | 907      | 7.1%                                                                                                                   | 904                                  | 6.9%                                                                                                                                    | 942                           |                                                                                   |
| 15 - 19                                                                                                                                                                                                                                                                                                                    | 960      | 7.6%                                                                                                                   | 902                                  | 6.9%                                                                                                                                    | 902                           |                                                                                   |
| 20 - 24                                                                                                                                                                                                                                                                                                                    | 756      | 5.9%                                                                                                                   | 845                                  | 6.5%                                                                                                                                    | 810                           |                                                                                   |
| 25 - 34                                                                                                                                                                                                                                                                                                                    | 1,670    | 13.1%                                                                                                                  | 1,686                                | 12.9%                                                                                                                                   | 1,686                         | 1                                                                                 |
| 35 - 44                                                                                                                                                                                                                                                                                                                    | 1,648    | 13.0%                                                                                                                  | 1,710                                | 13.1%                                                                                                                                   | 1,752                         | 1                                                                                 |
| 45 - 54                                                                                                                                                                                                                                                                                                                    | 1,557    | 12.3%                                                                                                                  | 1,591                                | 12.2%                                                                                                                                   | 1,689                         | 1                                                                                 |
| 55 - 64                                                                                                                                                                                                                                                                                                                    | 1,377    | 10.8%                                                                                                                  | 1,459                                | 11.2%                                                                                                                                   | 1,554                         | 1                                                                                 |
| 65 - 74                                                                                                                                                                                                                                                                                                                    | 1,055    | 8.3%                                                                                                                   | 1,133                                | 8.7%                                                                                                                                    | 1,300                         |                                                                                   |
| 75 - 84                                                                                                                                                                                                                                                                                                                    | 684      | 5.4%                                                                                                                   | 681                                  | 5.2%                                                                                                                                    | 750                           |                                                                                   |
| 85+                                                                                                                                                                                                                                                                                                                        | 224      | 1.8%                                                                                                                   | 252                                  | 1.9%                                                                                                                                    | 293                           |                                                                                   |
|                                                                                                                                                                                                                                                                                                                            | Census 2 |                                                                                                                        |                                      | 013                                                                                                                                     |                               | 018                                                                               |
| Race and Ethnicity                                                                                                                                                                                                                                                                                                         | Number   | Percent                                                                                                                | Number                               | Percent                                                                                                                                 | Number                        | Pe                                                                                |
| White Alone                                                                                                                                                                                                                                                                                                                | 11,071   | 87.1%                                                                                                                  | 10,998                               | 84.2%                                                                                                                                   | 10,619                        | 7                                                                                 |
| Black Alone                                                                                                                                                                                                                                                                                                                | 181      | 1.4%                                                                                                                   | 336                                  | 2.6%                                                                                                                                    | 737                           | ,                                                                                 |
| American Indian Alone                                                                                                                                                                                                                                                                                                      | 57       | 0.4%                                                                                                                   | 60                                   | 0.5%                                                                                                                                    | 70                            |                                                                                   |
| Asian Alone                                                                                                                                                                                                                                                                                                                | 77       | 0.6%                                                                                                                   | 93                                   | 0.7%                                                                                                                                    | 122                           |                                                                                   |
| Pacific Islander Alone                                                                                                                                                                                                                                                                                                     | 34       | 0.3%                                                                                                                   | 36                                   | 0.3%                                                                                                                                    | 41                            |                                                                                   |
| Some Other Race Alone                                                                                                                                                                                                                                                                                                      | 1,094    | 8.6%                                                                                                                   | 1,326                                | 10.1%                                                                                                                                   | 1,807                         | 1                                                                                 |
| Two or More Races                                                                                                                                                                                                                                                                                                          | 197      | 1.5%                                                                                                                   | 219                                  | 1.7%                                                                                                                                    | 250                           | -                                                                                 |
| THE OF FIGURE                                                                                                                                                                                                                                                                                                              | 137      | 1.5 /0                                                                                                                 | 213                                  | 1.7 /0                                                                                                                                  | 250                           |                                                                                   |
| Hispanic Origin (Any Race)  a Note: Income is expressed in current dollars.                                                                                                                                                                                                                                                | 1,887    | 14.8%                                                                                                                  | 2,292                                | 17.5%                                                                                                                                   | 3,088                         | 2                                                                                 |