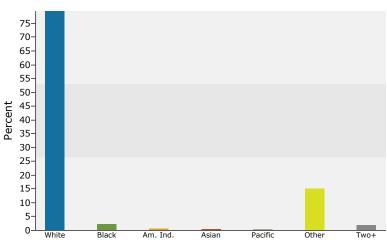

### 2013 Population by Race

2013 Percent Hispanic Origin: 23.8%

Source: U.S. Census Bureau, Census 2010 Summary File 1. Esri forecasts for 2013 and 2018.

Boaz 3-5-7 Ring: 7 mile radius Prepared by Sara Ward

| Population Households Families Average Household Size Owner Occupied Housing Units Renter Occupied Housing Units Median Age  Trends: 2013 - 2018 Annual Rate Population Households Families Owner HHs Median Household Income  Households by Income  <\$15,000 \$15,000 - \$24,999 \$25,000 - \$34,999 \$35,000 - \$74,999 |          | 12,712<br>4,803<br>3,327<br>2.60<br>3,109<br>1,694<br>36.1<br><b>Area</b><br>0.87%<br>0.75%<br>0.58%<br>0.86%<br>2.52% | Number<br>1,266<br>710<br>609<br>732 | 13,069 4,907 3,379 2.62 3,151 1,755 36.7 <b>State</b> 0.57% 0.61% 0.43% 0.70% 3.22%  D13  Percent 25.8% 14.5% 12.4% 14.9%               | Number<br>1,244<br>622<br>576 | Nat 0 0 0 0 3 018 Pec 2 1                                                         |
|----------------------------------------------------------------------------------------------------------------------------------------------------------------------------------------------------------------------------------------------------------------------------------------------------------------------------|----------|------------------------------------------------------------------------------------------------------------------------|--------------------------------------|-----------------------------------------------------------------------------------------------------------------------------------------|-------------------------------|-----------------------------------------------------------------------------------|
| Families Average Household Size Owner Occupied Housing Units Renter Occupied Housing Units Median Age  Trends: 2013 - 2018 Annual Rate Population Households Families Owner HHs Median Household Income  Households by Income <\$15,000 \$15,000 - \$24,999 \$25,000 - \$34,999 \$50,000 - \$74,999                        |          | 3,327<br>2.60<br>3,109<br>1,694<br>36.1<br><b>Area</b><br>0.87%<br>0.75%<br>0.58%<br>0.86%                             | Number<br>1,266<br>710<br>609<br>732 | 3,379 2.62 3,151 1,755 36.7 <b>State</b> 0.57% 0.61% 0.43% 0.70% 3.22%  D13  Percent 25.8% 14.5% 12.4%                                  | Number<br>1,244<br>622        | Nat<br>0<br>0<br>0<br>0<br>3<br>018                                               |
| Average Household Size Owner Occupied Housing Units Renter Occupied Housing Units Median Age  Trends: 2013 - 2018 Annual Rate Population Households Families Owner HHs Median Household Income  Households by Income <\$15,000 \$15,000 - \$24,999 \$25,000 - \$34,999 \$35,000 - \$49,999 \$50,000 - \$74,999             |          | 2.60<br>3,109<br>1,694<br>36.1<br><b>Area</b><br>0.87%<br>0.75%<br>0.58%<br>0.86%                                      | Number<br>1,266<br>710<br>609<br>732 | 2.62 3,151 1,755 36.7 <b>State</b> 0.57% 0.61% 0.43% 0.70% 3.22% <b>D13</b> Percent 25.8% 14.5% 12.4%                                   | Number<br>1,244<br>622        | Nat<br>0<br>0<br>0<br>0<br>3<br>0<br>0<br>18<br>Pe                                |
| Owner Occupied Housing Units Renter Occupied Housing Units Median Age  Trends: 2013 - 2018 Annual Rate Population Households Families Owner HHs Median Household Income  Households by Income <\$15,000 \$15,000 - \$24,999 \$25,000 - \$34,999 \$35,000 - \$49,999 \$50,000 - \$74,999                                    |          | 3,109<br>1,694<br>36.1<br><b>Area</b><br>0.87%<br>0.75%<br>0.58%<br>0.86%                                              | Number<br>1,266<br>710<br>609<br>732 | 3,151<br>1,755<br>36.7<br><b>State</b><br>0.57%<br>0.61%<br>0.43%<br>0.70%<br>3.22%<br><b>D13</b><br>Percent<br>25.8%<br>14.5%<br>12.4% | Number<br>1,244<br>622        | Nat<br>0<br>0<br>0<br>0<br>3<br>0<br>0<br>18<br>Pe                                |
| Renter Occupied Housing Units Median Age  Trends: 2013 - 2018 Annual Rate  Population Households Families Owner HHs Median Household Income  Households by Income  <\$15,000 \$15,000 - \$24,999 \$25,000 - \$34,999 \$35,000 - \$49,999 \$50,000 - \$74,999                                                               |          | 1,694<br>36.1<br><b>Area</b><br>0.87%<br>0.75%<br>0.58%<br>0.86%                                                       | Number<br>1,266<br>710<br>609<br>732 | 1,755<br>36.7<br><b>State</b><br>0.57%<br>0.61%<br>0.70%<br>3.22%<br><b>D13</b><br>Percent<br>25.8%<br>14.5%<br>12.4%                   | Number<br>1,244<br>622        | Nat<br>0<br>0<br>0<br>0<br>3<br>0<br>0<br>18<br>Pe                                |
| Median Age  Trends: 2013 - 2018 Annual Rate  Population  Households  Families  Owner HHs  Median Household Income  Households by Income  <\$15,000 \$15,000 - \$24,999 \$25,000 - \$34,999 \$35,000 - \$49,999 \$50,000 - \$74,999                                                                                         |          | 1,694<br>36.1<br><b>Area</b><br>0.87%<br>0.75%<br>0.58%<br>0.86%                                                       | Number<br>1,266<br>710<br>609<br>732 | 1,755<br>36.7<br><b>State</b><br>0.57%<br>0.61%<br>0.70%<br>3.22%<br><b>D13</b><br>Percent<br>25.8%<br>14.5%<br>12.4%                   | Number<br>1,244<br>622        | Nat<br>0<br>0<br>0<br>0<br>3<br>0<br>0<br>18<br>Pe                                |
| Trends: 2013 - 2018 Annual Rate  Population  Households  Families  Owner HHs  Median Household Income  Households by Income  <\$15,000 \$15,000 - \$24,999 \$25,000 - \$34,999 \$35,000 - \$49,999 \$50,000 - \$74,999                                                                                                     |          | 36.1<br><b>Area</b><br>0.87%<br>0.75%<br>0.58%<br>0.86%                                                                | Number<br>1,266<br>710<br>609<br>732 | 36.7  State 0.57% 0.61% 0.43% 0.70% 3.22%  D13  Percent 25.8% 14.5% 12.4%                                                               | Number<br>1,244<br>622        | Nat<br>()<br>()<br>()<br>()<br>()<br>()<br>()<br>()<br>()<br>()<br>()<br>()<br>() |
| Population Households Families Owner HHs Median Household Income  Households by Income  <\$15,000 \$15,000 - \$24,999 \$25,000 - \$34,999 \$35,000 - \$49,999 \$50,000 - \$74,999                                                                                                                                          |          | 0.87%<br>0.75%<br>0.58%<br>0.86%                                                                                       | Number<br>1,266<br>710<br>609<br>732 | 0.57%<br>0.61%<br>0.43%<br>0.70%<br>3.22%<br>D13<br>Percent<br>25.8%<br>14.5%<br>12.4%                                                  | Number<br>1,244<br>622        | 0<br>0<br>0<br>3<br><b>D18</b>                                                    |
| Households Families Owner HHs Median Household Income  Households by Income  <\$15,000 \$15,000 - \$24,999 \$25,000 - \$34,999 \$35,000 - \$49,999 \$50,000 - \$74,999                                                                                                                                                     |          | 0.75%<br>0.58%<br>0.86%                                                                                                | Number<br>1,266<br>710<br>609<br>732 | 0.61%<br>0.43%<br>0.70%<br>3.22%<br><b>D13</b><br>Percent<br>25.8%<br>14.5%<br>12.4%                                                    | Number<br>1,244<br>622        | 0<br>0<br>3<br><b>D18</b><br>Pe                                                   |
| Families Owner HHs Median Household Income  Households by Income  <\$15,000 \$15,000 - \$24,999 \$25,000 - \$34,999 \$35,000 - \$49,999 \$50,000 - \$74,999                                                                                                                                                                |          | 0.58%<br>0.86%                                                                                                         | Number<br>1,266<br>710<br>609<br>732 | 0.43%<br>0.70%<br>3.22%<br><b>D13</b><br>Percent<br>25.8%<br>14.5%<br>12.4%                                                             | Number<br>1,244<br>622        | 0<br>3<br><b>D18</b><br>Pe                                                        |
| Owner HHs Median Household Income  Households by Income  <\$15,000 \$15,000 - \$24,999 \$25,000 - \$34,999 \$35,000 - \$49,999 \$50,000 - \$74,999                                                                                                                                                                         |          | 0.86%                                                                                                                  | Number<br>1,266<br>710<br>609<br>732 | 0.70%<br>3.22%<br><b>D13</b><br>Percent<br>25.8%<br>14.5%<br>12.4%                                                                      | Number<br>1,244<br>622        | 0<br>3<br><b>D18</b><br>Pe                                                        |
| Median Household Income  Households by Income  <\$15,000 \$15,000 - \$24,999 \$25,000 - \$34,999 \$35,000 - \$49,999 \$50,000 - \$74,999                                                                                                                                                                                   |          |                                                                                                                        | Number<br>1,266<br>710<br>609<br>732 | 3.22%<br><b>D13</b> Percent  25.8%  14.5%  12.4%                                                                                        | Number<br>1,244<br>622        | 3<br><b>D18</b><br>P6                                                             |
| Households by Income <\$15,000 \$15,000 - \$24,999 \$25,000 - \$34,999 \$35,000 - \$49,999 \$50,000 - \$74,999                                                                                                                                                                                                             |          | 2.52%                                                                                                                  | Number<br>1,266<br>710<br>609<br>732 | Percent<br>25.8%<br>14.5%<br>12.4%                                                                                                      | Number<br>1,244<br>622        | <b>018</b><br>Pe                                                                  |
| <\$15,000<br>\$15,000 - \$24,999<br>\$25,000 - \$34,999<br>\$35,000 - \$49,999<br>\$50,000 - \$74,999                                                                                                                                                                                                                      |          |                                                                                                                        | Number<br>1,266<br>710<br>609<br>732 | Percent<br>25.8%<br>14.5%<br>12.4%                                                                                                      | Number<br>1,244<br>622        | P6                                                                                |
| <\$15,000<br>\$15,000 - \$24,999<br>\$25,000 - \$34,999<br>\$35,000 - \$49,999<br>\$50,000 - \$74,999                                                                                                                                                                                                                      |          |                                                                                                                        | 1,266<br>710<br>609<br>732           | 25.8%<br>14.5%<br>12.4%                                                                                                                 | 1,244<br>622                  | 2                                                                                 |
| <\$15,000<br>\$15,000 - \$24,999<br>\$25,000 - \$34,999<br>\$35,000 - \$49,999<br>\$50,000 - \$74,999                                                                                                                                                                                                                      |          |                                                                                                                        | 710<br>609<br>732                    | 14.5%<br>12.4%                                                                                                                          | 622                           |                                                                                   |
| \$15,000 - \$24,999<br>\$25,000 - \$34,999<br>\$35,000 - \$49,999<br>\$50,000 - \$74,999                                                                                                                                                                                                                                   |          |                                                                                                                        | 609<br>732                           | 14.5%<br>12.4%                                                                                                                          | 622                           |                                                                                   |
| \$25,000 - \$34,999<br>\$35,000 - \$49,999<br>\$50,000 - \$74,999                                                                                                                                                                                                                                                          |          |                                                                                                                        | 732                                  | 12.4%                                                                                                                                   |                               |                                                                                   |
| \$35,000 - \$49,999<br>\$50,000 - \$74,999                                                                                                                                                                                                                                                                                 |          |                                                                                                                        | 732                                  |                                                                                                                                         |                               | 1                                                                                 |
| \$50,000 - \$74,999                                                                                                                                                                                                                                                                                                        |          |                                                                                                                        |                                      | <b>⊥+.</b> J√0                                                                                                                          | 735                           | 1                                                                                 |
|                                                                                                                                                                                                                                                                                                                            |          |                                                                                                                        | 774                                  | 15.8%                                                                                                                                   | 916                           | 1                                                                                 |
| \$75,000 - \$99,999                                                                                                                                                                                                                                                                                                        |          |                                                                                                                        | 331                                  | 6.7%                                                                                                                                    | 427                           |                                                                                   |
| \$100,000 - \$149,999                                                                                                                                                                                                                                                                                                      |          |                                                                                                                        | 339                                  | 6.9%                                                                                                                                    | 386                           |                                                                                   |
| \$150,000 - \$199,999                                                                                                                                                                                                                                                                                                      |          |                                                                                                                        | 101                                  | 2.1%                                                                                                                                    | 134                           |                                                                                   |
| \$200,000+                                                                                                                                                                                                                                                                                                                 |          |                                                                                                                        | 44                                   | 0.9%                                                                                                                                    | 54                            |                                                                                   |
| . ,                                                                                                                                                                                                                                                                                                                        |          |                                                                                                                        |                                      |                                                                                                                                         |                               |                                                                                   |
| Median Household Income                                                                                                                                                                                                                                                                                                    |          |                                                                                                                        | \$32,313                             |                                                                                                                                         | \$36,589                      |                                                                                   |
| Average Household Income                                                                                                                                                                                                                                                                                                   |          |                                                                                                                        | \$45,437                             |                                                                                                                                         | \$50,164                      |                                                                                   |
| Per Capita Income                                                                                                                                                                                                                                                                                                          |          |                                                                                                                        | \$17,278                             |                                                                                                                                         | \$18,952                      |                                                                                   |
| ·                                                                                                                                                                                                                                                                                                                          | Census 2 | 010                                                                                                                    |                                      | 013                                                                                                                                     |                               | 018                                                                               |
| Population by Age                                                                                                                                                                                                                                                                                                          | Number   | Percent                                                                                                                | Number                               | Percent                                                                                                                                 | Number                        | P                                                                                 |
| 0 - 4                                                                                                                                                                                                                                                                                                                      | 958      | 7.5%                                                                                                                   | 969                                  | 7.4%                                                                                                                                    | 1,009                         |                                                                                   |
| 5 - 9                                                                                                                                                                                                                                                                                                                      | 913      | 7.2%                                                                                                                   | 936                                  | 7.2%                                                                                                                                    | 959                           |                                                                                   |
| 10 - 14                                                                                                                                                                                                                                                                                                                    | 907      | 7.1%                                                                                                                   | 904                                  | 6.9%                                                                                                                                    | 942                           |                                                                                   |
| 15 - 19                                                                                                                                                                                                                                                                                                                    | 960      | 7.6%                                                                                                                   | 902                                  | 6.9%                                                                                                                                    | 902                           |                                                                                   |
| 20 - 24                                                                                                                                                                                                                                                                                                                    | 756      | 5.9%                                                                                                                   | 845                                  | 6.5%                                                                                                                                    | 810                           |                                                                                   |
| 25 - 34                                                                                                                                                                                                                                                                                                                    | 1,670    | 13.1%                                                                                                                  | 1,686                                | 12.9%                                                                                                                                   | 1,686                         | 1                                                                                 |
| 35 - 44                                                                                                                                                                                                                                                                                                                    | 1,648    | 13.0%                                                                                                                  | 1,710                                | 13.1%                                                                                                                                   | 1,752                         | 1                                                                                 |
| 45 - 54                                                                                                                                                                                                                                                                                                                    | 1,557    | 12.3%                                                                                                                  | 1,591                                | 12.2%                                                                                                                                   | 1,689                         | 1                                                                                 |
| 55 - 64                                                                                                                                                                                                                                                                                                                    | 1,377    | 10.8%                                                                                                                  | 1,459                                | 11.2%                                                                                                                                   | 1,554                         | 1                                                                                 |
| 65 - 74                                                                                                                                                                                                                                                                                                                    | 1,055    | 8.3%                                                                                                                   | 1,133                                | 8.7%                                                                                                                                    | 1,300                         |                                                                                   |
| 75 - 84                                                                                                                                                                                                                                                                                                                    | 684      | 5.4%                                                                                                                   | 681                                  | 5.2%                                                                                                                                    | 750                           |                                                                                   |
| 85+                                                                                                                                                                                                                                                                                                                        | 224      | 1.8%                                                                                                                   | 252                                  | 1.9%                                                                                                                                    | 293                           |                                                                                   |
|                                                                                                                                                                                                                                                                                                                            | Census 2 |                                                                                                                        |                                      | 013                                                                                                                                     |                               | 018                                                                               |
| Race and Ethnicity                                                                                                                                                                                                                                                                                                         | Number   | Percent                                                                                                                | Number                               | Percent                                                                                                                                 | Number                        | Pe                                                                                |
| White Alone                                                                                                                                                                                                                                                                                                                | 11,071   | 87.1%                                                                                                                  | 10,998                               | 84.2%                                                                                                                                   | 10,619                        | 7                                                                                 |
| Black Alone                                                                                                                                                                                                                                                                                                                | 181      | 1.4%                                                                                                                   | 336                                  | 2.6%                                                                                                                                    | 737                           | ,                                                                                 |
| American Indian Alone                                                                                                                                                                                                                                                                                                      | 57       | 0.4%                                                                                                                   | 60                                   | 0.5%                                                                                                                                    | 70                            |                                                                                   |
| Asian Alone                                                                                                                                                                                                                                                                                                                | 77       | 0.6%                                                                                                                   | 93                                   | 0.7%                                                                                                                                    | 122                           |                                                                                   |
| Pacific Islander Alone                                                                                                                                                                                                                                                                                                     | 34       | 0.3%                                                                                                                   | 36                                   | 0.3%                                                                                                                                    | 41                            |                                                                                   |
| Some Other Race Alone                                                                                                                                                                                                                                                                                                      | 1,094    | 8.6%                                                                                                                   | 1,326                                | 10.1%                                                                                                                                   | 1,807                         | 1                                                                                 |
| Two or More Races                                                                                                                                                                                                                                                                                                          | 197      | 1.5%                                                                                                                   | 219                                  | 1.7%                                                                                                                                    | 250                           | -                                                                                 |
| THE OF FIGURE                                                                                                                                                                                                                                                                                                              | 137      | 1.5 /0                                                                                                                 | 213                                  | 1.7 /0                                                                                                                                  | 250                           |                                                                                   |
| Hispanic Origin (Any Race)  a Note: Income is expressed in current dollars.                                                                                                                                                                                                                                                | 1,887    | 14.8%                                                                                                                  | 2,292                                | 17.5%                                                                                                                                   | 3,088                         | 2                                                                                 |