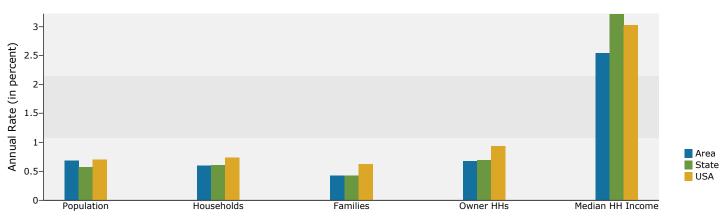

| Population Households Families Average Household Size Owner Occupied Housing Units Renter Occupied Housing Units Median Age  Trends: 2013 - 2018 Annual Rate Population Households Families Owner HHs Median Household Income  Households by Income  <\$15,000 \$15,000 - \$24,999 \$25,000 - \$34,999 \$35,000 - \$74,999 |          | 12,712<br>4,803<br>3,327<br>2.60<br>3,109<br>1,694<br>36.1<br><b>Area</b><br>0.87%<br>0.75%<br>0.58%<br>0.86%<br>2.52% | Number<br>1,266<br>710<br>609<br>732 | 13,069 4,907 3,379 2.62 3,151 1,755 36.7 <b>State</b> 0.57% 0.61% 0.43% 0.70% 3.22%  D13  Percent 25.8% 14.5% 12.4% 14.9%               | Number<br>1,244<br>622<br>576 | Nat 0 0 0 0 3 018 Pec 2 1                                                         |
|----------------------------------------------------------------------------------------------------------------------------------------------------------------------------------------------------------------------------------------------------------------------------------------------------------------------------|----------|------------------------------------------------------------------------------------------------------------------------|--------------------------------------|-----------------------------------------------------------------------------------------------------------------------------------------|-------------------------------|-----------------------------------------------------------------------------------|
| Families Average Household Size Owner Occupied Housing Units Renter Occupied Housing Units Median Age  Trends: 2013 - 2018 Annual Rate Population Households Families Owner HHs Median Household Income  Households by Income <\$15,000 \$15,000 - \$24,999 \$25,000 - \$34,999 \$50,000 - \$74,999                        |          | 3,327<br>2.60<br>3,109<br>1,694<br>36.1<br><b>Area</b><br>0.87%<br>0.75%<br>0.58%<br>0.86%                             | Number<br>1,266<br>710<br>609<br>732 | 3,379 2.62 3,151 1,755 36.7 <b>State</b> 0.57% 0.61% 0.43% 0.70% 3.22%  D13  Percent 25.8% 14.5% 12.4%                                  | Number<br>1,244<br>622        | Nat<br>0<br>0<br>0<br>0<br>3<br>018                                               |
| Average Household Size Owner Occupied Housing Units Renter Occupied Housing Units Median Age  Trends: 2013 - 2018 Annual Rate Population Households Families Owner HHs Median Household Income  Households by Income <\$15,000 \$15,000 - \$24,999 \$25,000 - \$34,999 \$35,000 - \$49,999 \$50,000 - \$74,999             |          | 2.60<br>3,109<br>1,694<br>36.1<br><b>Area</b><br>0.87%<br>0.75%<br>0.58%<br>0.86%                                      | Number<br>1,266<br>710<br>609<br>732 | 2.62 3,151 1,755 36.7 <b>State</b> 0.57% 0.61% 0.43% 0.70% 3.22% <b>D13</b> Percent 25.8% 14.5% 12.4%                                   | Number<br>1,244<br>622        | Nat<br>0<br>0<br>0<br>0<br>3<br>0<br>0<br>18<br>Pe                                |
| Owner Occupied Housing Units Renter Occupied Housing Units Median Age  Trends: 2013 - 2018 Annual Rate Population Households Families Owner HHs Median Household Income  Households by Income <\$15,000 \$15,000 - \$24,999 \$25,000 - \$34,999 \$35,000 - \$49,999 \$50,000 - \$74,999                                    |          | 3,109<br>1,694<br>36.1<br><b>Area</b><br>0.87%<br>0.75%<br>0.58%<br>0.86%                                              | Number<br>1,266<br>710<br>609<br>732 | 3,151<br>1,755<br>36.7<br><b>State</b><br>0.57%<br>0.61%<br>0.43%<br>0.70%<br>3.22%<br><b>D13</b><br>Percent<br>25.8%<br>14.5%<br>12.4% | Number<br>1,244<br>622        | Nat<br>0<br>0<br>0<br>0<br>3<br>0<br>0<br>18<br>Pe                                |
| Renter Occupied Housing Units Median Age  Trends: 2013 - 2018 Annual Rate  Population Households Families Owner HHs Median Household Income  Households by Income  <\$15,000 \$15,000 - \$24,999 \$25,000 - \$34,999 \$35,000 - \$49,999 \$50,000 - \$74,999                                                               |          | 1,694<br>36.1<br><b>Area</b><br>0.87%<br>0.75%<br>0.58%<br>0.86%                                                       | Number<br>1,266<br>710<br>609<br>732 | 1,755<br>36.7<br><b>State</b><br>0.57%<br>0.61%<br>0.70%<br>3.22%<br><b>D13</b><br>Percent<br>25.8%<br>14.5%<br>12.4%                   | Number<br>1,244<br>622        | Nat<br>0<br>0<br>0<br>0<br>3<br>0<br>0<br>18<br>Pe                                |
| Median Age  Trends: 2013 - 2018 Annual Rate  Population  Households  Families  Owner HHs  Median Household Income  Households by Income  <\$15,000 \$15,000 - \$24,999 \$25,000 - \$34,999 \$35,000 - \$49,999 \$50,000 - \$74,999                                                                                         |          | 1,694<br>36.1<br><b>Area</b><br>0.87%<br>0.75%<br>0.58%<br>0.86%                                                       | Number<br>1,266<br>710<br>609<br>732 | 1,755<br>36.7<br><b>State</b><br>0.57%<br>0.61%<br>0.70%<br>3.22%<br><b>D13</b><br>Percent<br>25.8%<br>14.5%<br>12.4%                   | Number<br>1,244<br>622        | Nat<br>0<br>0<br>0<br>0<br>3<br>0<br>0<br>18<br>Pe                                |
| Trends: 2013 - 2018 Annual Rate  Population  Households  Families  Owner HHs  Median Household Income  Households by Income  <\$15,000 \$15,000 - \$24,999 \$25,000 - \$34,999 \$35,000 - \$49,999 \$50,000 - \$74,999                                                                                                     |          | 36.1<br><b>Area</b><br>0.87%<br>0.75%<br>0.58%<br>0.86%                                                                | Number<br>1,266<br>710<br>609<br>732 | 36.7  State 0.57% 0.61% 0.43% 0.70% 3.22%  D13  Percent 25.8% 14.5% 12.4%                                                               | Number<br>1,244<br>622        | Nat<br>()<br>()<br>()<br>()<br>()<br>()<br>()<br>()<br>()<br>()<br>()<br>()<br>() |
| Population Households Families Owner HHs Median Household Income  Households by Income  <\$15,000 \$15,000 - \$24,999 \$25,000 - \$34,999 \$35,000 - \$49,999 \$50,000 - \$74,999                                                                                                                                          |          | 0.87%<br>0.75%<br>0.58%<br>0.86%                                                                                       | Number<br>1,266<br>710<br>609<br>732 | 0.57%<br>0.61%<br>0.43%<br>0.70%<br>3.22%<br>D13<br>Percent<br>25.8%<br>14.5%<br>12.4%                                                  | Number<br>1,244<br>622        | 0<br>0<br>0<br>3<br><b>D18</b>                                                    |
| Households Families Owner HHs Median Household Income  Households by Income  <\$15,000 \$15,000 - \$24,999 \$25,000 - \$34,999 \$35,000 - \$49,999 \$50,000 - \$74,999                                                                                                                                                     |          | 0.75%<br>0.58%<br>0.86%                                                                                                | Number<br>1,266<br>710<br>609<br>732 | 0.61%<br>0.43%<br>0.70%<br>3.22%<br><b>D13</b><br>Percent<br>25.8%<br>14.5%<br>12.4%                                                    | Number<br>1,244<br>622        | 0<br>0<br>3<br><b>D18</b><br>Pe                                                   |
| Families Owner HHs Median Household Income  Households by Income  <\$15,000 \$15,000 - \$24,999 \$25,000 - \$34,999 \$35,000 - \$49,999 \$50,000 - \$74,999                                                                                                                                                                |          | 0.58%<br>0.86%                                                                                                         | Number<br>1,266<br>710<br>609<br>732 | 0.43%<br>0.70%<br>3.22%<br><b>D13</b><br>Percent<br>25.8%<br>14.5%<br>12.4%                                                             | Number<br>1,244<br>622        | 0<br>3<br><b>D18</b><br>Pe                                                        |
| Owner HHs Median Household Income  Households by Income  <\$15,000 \$15,000 - \$24,999 \$25,000 - \$34,999 \$35,000 - \$49,999 \$50,000 - \$74,999                                                                                                                                                                         |          | 0.86%                                                                                                                  | Number<br>1,266<br>710<br>609<br>732 | 0.70%<br>3.22%<br><b>D13</b><br>Percent<br>25.8%<br>14.5%<br>12.4%                                                                      | Number<br>1,244<br>622        | 0<br>3<br><b>D18</b><br>Pe                                                        |
| Median Household Income  Households by Income  <\$15,000 \$15,000 - \$24,999 \$25,000 - \$34,999 \$35,000 - \$49,999 \$50,000 - \$74,999                                                                                                                                                                                   |          |                                                                                                                        | Number<br>1,266<br>710<br>609<br>732 | 3.22%<br><b>D13</b> Percent  25.8%  14.5%  12.4%                                                                                        | Number<br>1,244<br>622        | 3<br><b>D18</b><br>P6                                                             |
| Households by Income <\$15,000 \$15,000 - \$24,999 \$25,000 - \$34,999 \$35,000 - \$49,999 \$50,000 - \$74,999                                                                                                                                                                                                             |          | 2.52%                                                                                                                  | Number<br>1,266<br>710<br>609<br>732 | Percent<br>25.8%<br>14.5%<br>12.4%                                                                                                      | Number<br>1,244<br>622        | <b>018</b><br>Pe                                                                  |
| <\$15,000<br>\$15,000 - \$24,999<br>\$25,000 - \$34,999<br>\$35,000 - \$49,999<br>\$50,000 - \$74,999                                                                                                                                                                                                                      |          |                                                                                                                        | Number<br>1,266<br>710<br>609<br>732 | Percent<br>25.8%<br>14.5%<br>12.4%                                                                                                      | Number<br>1,244<br>622        | P6                                                                                |
| <\$15,000<br>\$15,000 - \$24,999<br>\$25,000 - \$34,999<br>\$35,000 - \$49,999<br>\$50,000 - \$74,999                                                                                                                                                                                                                      |          |                                                                                                                        | 1,266<br>710<br>609<br>732           | 25.8%<br>14.5%<br>12.4%                                                                                                                 | 1,244<br>622                  | 2                                                                                 |
| <\$15,000<br>\$15,000 - \$24,999<br>\$25,000 - \$34,999<br>\$35,000 - \$49,999<br>\$50,000 - \$74,999                                                                                                                                                                                                                      |          |                                                                                                                        | 710<br>609<br>732                    | 14.5%<br>12.4%                                                                                                                          | 622                           |                                                                                   |
| \$15,000 - \$24,999<br>\$25,000 - \$34,999<br>\$35,000 - \$49,999<br>\$50,000 - \$74,999                                                                                                                                                                                                                                   |          |                                                                                                                        | 609<br>732                           | 14.5%<br>12.4%                                                                                                                          | 622                           |                                                                                   |
| \$25,000 - \$34,999<br>\$35,000 - \$49,999<br>\$50,000 - \$74,999                                                                                                                                                                                                                                                          |          |                                                                                                                        | 732                                  | 12.4%                                                                                                                                   |                               |                                                                                   |
| \$35,000 - \$49,999<br>\$50,000 - \$74,999                                                                                                                                                                                                                                                                                 |          |                                                                                                                        | 732                                  |                                                                                                                                         |                               | 1                                                                                 |
| \$50,000 - \$74,999                                                                                                                                                                                                                                                                                                        |          |                                                                                                                        |                                      | <b>⊥+.</b> J√0                                                                                                                          | 735                           | 1                                                                                 |
|                                                                                                                                                                                                                                                                                                                            |          |                                                                                                                        | 774                                  | 15.8%                                                                                                                                   | 916                           | 1                                                                                 |
| \$75,000 - \$99,999                                                                                                                                                                                                                                                                                                        |          |                                                                                                                        | 331                                  | 6.7%                                                                                                                                    | 427                           |                                                                                   |
| \$100,000 - \$149,999                                                                                                                                                                                                                                                                                                      |          |                                                                                                                        | 339                                  | 6.9%                                                                                                                                    | 386                           |                                                                                   |
| \$150,000 - \$199,999                                                                                                                                                                                                                                                                                                      |          |                                                                                                                        | 101                                  | 2.1%                                                                                                                                    | 134                           |                                                                                   |
| \$200,000+                                                                                                                                                                                                                                                                                                                 |          |                                                                                                                        | 44                                   | 0.9%                                                                                                                                    | 54                            |                                                                                   |
| . ,                                                                                                                                                                                                                                                                                                                        |          |                                                                                                                        |                                      |                                                                                                                                         |                               |                                                                                   |
| Median Household Income                                                                                                                                                                                                                                                                                                    |          |                                                                                                                        | \$32,313                             |                                                                                                                                         | \$36,589                      |                                                                                   |
| Average Household Income                                                                                                                                                                                                                                                                                                   |          |                                                                                                                        | \$45,437                             |                                                                                                                                         | \$50,164                      |                                                                                   |
| Per Capita Income                                                                                                                                                                                                                                                                                                          |          |                                                                                                                        | \$17,278                             |                                                                                                                                         | \$18,952                      |                                                                                   |
| ·                                                                                                                                                                                                                                                                                                                          | Census 2 | 010                                                                                                                    |                                      | 013                                                                                                                                     |                               | 018                                                                               |
| Population by Age                                                                                                                                                                                                                                                                                                          | Number   | Percent                                                                                                                | Number                               | Percent                                                                                                                                 | Number                        | P                                                                                 |
| 0 - 4                                                                                                                                                                                                                                                                                                                      | 958      | 7.5%                                                                                                                   | 969                                  | 7.4%                                                                                                                                    | 1,009                         |                                                                                   |
| 5 - 9                                                                                                                                                                                                                                                                                                                      | 913      | 7.2%                                                                                                                   | 936                                  | 7.2%                                                                                                                                    | 959                           |                                                                                   |
| 10 - 14                                                                                                                                                                                                                                                                                                                    | 907      | 7.1%                                                                                                                   | 904                                  | 6.9%                                                                                                                                    | 942                           |                                                                                   |
| 15 - 19                                                                                                                                                                                                                                                                                                                    | 960      | 7.6%                                                                                                                   | 902                                  | 6.9%                                                                                                                                    | 902                           |                                                                                   |
| 20 - 24                                                                                                                                                                                                                                                                                                                    | 756      | 5.9%                                                                                                                   | 845                                  | 6.5%                                                                                                                                    | 810                           |                                                                                   |
| 25 - 34                                                                                                                                                                                                                                                                                                                    | 1,670    | 13.1%                                                                                                                  | 1,686                                | 12.9%                                                                                                                                   | 1,686                         | 1                                                                                 |
| 35 - 44                                                                                                                                                                                                                                                                                                                    | 1,648    | 13.0%                                                                                                                  | 1,710                                | 13.1%                                                                                                                                   | 1,752                         | 1                                                                                 |
| 45 - 54                                                                                                                                                                                                                                                                                                                    | 1,557    | 12.3%                                                                                                                  | 1,591                                | 12.2%                                                                                                                                   | 1,689                         | 1                                                                                 |
| 55 - 64                                                                                                                                                                                                                                                                                                                    | 1,377    | 10.8%                                                                                                                  | 1,459                                | 11.2%                                                                                                                                   | 1,554                         | 1                                                                                 |
| 65 - 74                                                                                                                                                                                                                                                                                                                    | 1,055    | 8.3%                                                                                                                   | 1,133                                | 8.7%                                                                                                                                    | 1,300                         |                                                                                   |
| 75 - 84                                                                                                                                                                                                                                                                                                                    | 684      | 5.4%                                                                                                                   | 681                                  | 5.2%                                                                                                                                    | 750                           |                                                                                   |
| 85+                                                                                                                                                                                                                                                                                                                        | 224      | 1.8%                                                                                                                   | 252                                  | 1.9%                                                                                                                                    | 293                           |                                                                                   |
|                                                                                                                                                                                                                                                                                                                            | Census 2 |                                                                                                                        |                                      | 013                                                                                                                                     |                               | 018                                                                               |
| Race and Ethnicity                                                                                                                                                                                                                                                                                                         | Number   | Percent                                                                                                                | Number                               | Percent                                                                                                                                 | Number                        | Pe                                                                                |
| White Alone                                                                                                                                                                                                                                                                                                                | 11,071   | 87.1%                                                                                                                  | 10,998                               | 84.2%                                                                                                                                   | 10,619                        | 7                                                                                 |
| Black Alone                                                                                                                                                                                                                                                                                                                | 181      | 1.4%                                                                                                                   | 336                                  | 2.6%                                                                                                                                    | 737                           | ,                                                                                 |
| American Indian Alone                                                                                                                                                                                                                                                                                                      | 57       | 0.4%                                                                                                                   | 60                                   | 0.5%                                                                                                                                    | 70                            |                                                                                   |
| Asian Alone                                                                                                                                                                                                                                                                                                                | 77       | 0.6%                                                                                                                   | 93                                   | 0.7%                                                                                                                                    | 122                           |                                                                                   |
| Pacific Islander Alone                                                                                                                                                                                                                                                                                                     | 34       | 0.3%                                                                                                                   | 36                                   | 0.3%                                                                                                                                    | 41                            |                                                                                   |
| Some Other Race Alone                                                                                                                                                                                                                                                                                                      | 1,094    | 8.6%                                                                                                                   | 1,326                                | 10.1%                                                                                                                                   | 1,807                         | 1                                                                                 |
| Two or More Races                                                                                                                                                                                                                                                                                                          | 197      | 1.5%                                                                                                                   | 219                                  | 1.7%                                                                                                                                    | 250                           | -                                                                                 |
| THE OF FIGURE                                                                                                                                                                                                                                                                                                              | 137      | 1.5 /0                                                                                                                 | 213                                  | 1.7 /0                                                                                                                                  | 250                           |                                                                                   |
| Hispanic Origin (Any Race)  a Note: Income is expressed in current dollars.                                                                                                                                                                                                                                                | 1,887    | 14.8%                                                                                                                  | 2,292                                | 17.5%                                                                                                                                   | 3,088                         | 2                                                                                 |

#### Trends 2013-2018