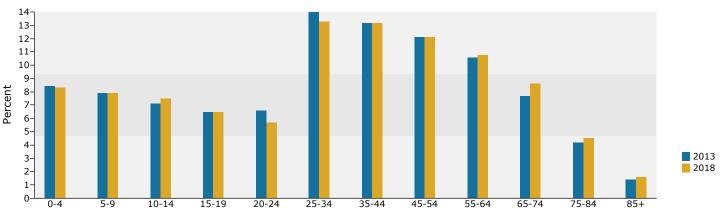

5%            | 10,034       | 2        |
| Two or More Races                                                                                                                                           | 763                         | 1.7%                               | 841          | 1.9%             | 930          |          |
| Hispanic Origin (Any Race)                                                                                                                                  | 9,989                       | 22.6%                              | 11,708       | 25.8%            | 14,695       | 3        |

May 28, 2014

©2014 Esri Page 5 of 6



Boaz 3-5-7 Ring: 7 mile radius Prepared by Sara Ward

Latitude: 34.19994 Longitude: -86.15012

#### Trends 2013-2018



### Population by Age



#### 2013 Household Income



### 2013 Population by Race



2013 Percent Hispanic Origin: 25.8%

Source: U.S. Census Bureau, Census 2010 Summary File 1. Esri forecasts for 2013 and 2018.