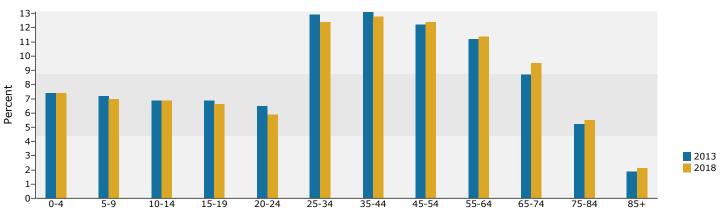

### Population by Age

| Population Households Families Average Household Size Owner Occupied Housing Units Renter Occupied Housing Units Median Age  Trends: 2013 - 2018 Annual Rate Population Households Families Owner HHs Median Household Income  Households by Income  <\$15,000 \$15,000 - \$24,999 \$25,000 - \$34,999 \$35,000 - \$74,999 |          | 12,712<br>4,803<br>3,327<br>2.60<br>3,109<br>1,694<br>36.1<br><b>Area</b><br>0.87%<br>0.75%<br>0.58%<br>0.86%<br>2.52% | Number<br>1,266<br>710<br>609<br>732 | 13,069 4,907 3,379 2.62 3,151 1,755 36.7 <b>State</b> 0.57% 0.61% 0.43% 0.70% 3.22%  D13  Percent 25.8% 14.5% 12.4% 14.9%               | Number<br>1,244<br>622<br>576 | Nat 0 0 0 0 3 018 Pec 2 1                                                         |
|----------------------------------------------------------------------------------------------------------------------------------------------------------------------------------------------------------------------------------------------------------------------------------------------------------------------------|----------|------------------------------------------------------------------------------------------------------------------------|--------------------------------------|-----------------------------------------------------------------------------------------------------------------------------------------|-------------------------------|-----------------------------------------------------------------------------------|
| Families Average Household Size Owner Occupied Housing Units Renter Occupied Housing Units Median Age  Trends: 2013 - 2018 Annual Rate Population Households Families Owner HHs Median Household Income  Households by Income <\$15,000 \$15,000 - \$24,999 \$25,000 - \$34,999 \$50,000 - \$74,999                        |          | 3,327<br>2.60<br>3,109<br>1,694<br>36.1<br><b>Area</b><br>0.87%<br>0.75%<br>0.58%<br>0.86%                             | Number<br>1,266<br>710<br>609<br>732 | 3,379 2.62 3,151 1,755 36.7 <b>State</b> 0.57% 0.61% 0.43% 0.70% 3.22%  D13  Percent 25.8% 14.5% 12.4%                                  | Number<br>1,244<br>622        | Nat<br>0<br>0<br>0<br>0<br>3<br>018                                               |
| Average Household Size Owner Occupied Housing Units Renter Occupied Housing Units Median Age  Trends: 2013 - 2018 Annual Rate Population Households Families Owner HHs Median Household Income  Households by Income <\$15,000 \$15,000 - \$24,999 \$25,000 - \$34,999 \$35,000 - \$49,999 \$50,000 - \$74,999             |          | 2.60<br>3,109<br>1,694<br>36.1<br><b>Area</b><br>0.87%<br>0.75%<br>0.58%<br>0.86%                                      | Number<br>1,266<br>710<br>609<br>732 | 2.62 3,151 1,755 36.7 <b>State</b> 0.57% 0.61% 0.43% 0.70% 3.22% <b>D13</b> Percent 25.8% 14.5% 12.4%                                   | Number<br>1,244<br>622        | Nat<br>0<br>0<br>0<br>0<br>3<br>0<br>0<br>18<br>Pe                                |
| Owner Occupied Housing Units Renter Occupied Housing Units Median Age  Trends: 2013 - 2018 Annual Rate Population Households Families Owner HHs Median Household Income  Households by Income <\$15,000 \$15,000 - \$24,999 \$25,000 - \$34,999 \$35,000 - \$49,999 \$50,000 - \$74,999                                    |          | 3,109<br>1,694<br>36.1<br><b>Area</b><br>0.87%<br>0.75%<br>0.58%<br>0.86%                                              | Number<br>1,266<br>710<br>609<br>732 | 3,151<br>1,755<br>36.7<br><b>State</b><br>0.57%<br>0.61%<br>0.43%<br>0.70%<br>3.22%<br><b>D13</b><br>Percent<br>25.8%<br>14.5%<br>12.4% | Number<br>1,244<br>622        | Nat<br>0<br>0<br>0<br>0<br>3<br>0<br>0<br>18<br>Pe                                |
| Renter Occupied Housing Units Median Age  Trends: 2013 - 2018 Annual Rate  Population Households Families Owner HHs Median Household Income  Households by Income  <\$15,000 \$15,000 - \$24,999 \$25,000 - \$34,999 \$35,000 - \$49,999 \$50,000 - \$74,999                                                               |          | 1,694<br>36.1<br><b>Area</b><br>0.87%<br>0.75%<br>0.58%<br>0.86%                                                       | Number<br>1,266<br>710<br>609<br>732 | 1,755<br>36.7<br><b>State</b><br>0.57%<br>0.61%<br>0.70%<br>3.22%<br><b>D13</b><br>Percent<br>25.8%<br>14.5%<br>12.4%                   | Number<br>1,244<br>622        | Nat<br>0<br>0<br>0<br>0<br>3<br>0<br>0<br>18<br>Pe                                |
| Median Age  Trends: 2013 - 2018 Annual Rate  Population  Households  Families  Owner HHs  Median Household Income  Households by Income  <\$15,000 \$15,000 - \$24,999 \$25,000 - \$34,999 \$35,000 - \$49,999 \$50,000 - \$74,999                                                                                         |          | 1,694<br>36.1<br><b>Area</b><br>0.87%<br>0.75%<br>0.58%<br>0.86%                                                       | Number<br>1,266<br>710<br>609<br>732 | 1,755<br>36.7<br><b>State</b><br>0.57%<br>0.61%<br>0.70%<br>3.22%<br><b>D13</b><br>Percent<br>25.8%<br>14.5%<br>12.4%                   | Number<br>1,244<br>622        | Nat<br>0<br>0<br>0<br>0<br>3<br>0<br>0<br>18<br>Pe                                |
| Trends: 2013 - 2018 Annual Rate  Population  Households  Families  Owner HHs  Median Household Income  Households by Income  <\$15,000 \$15,000 - \$24,999 \$25,000 - \$34,999 \$35,000 - \$49,999 \$50,000 - \$74,999                                                                                                     |          | 36.1<br><b>Area</b><br>0.87%<br>0.75%<br>0.58%<br>0.86%                                                                | Number<br>1,266<br>710<br>609<br>732 | 36.7  State 0.57% 0.61% 0.43% 0.70% 3.22%  D13  Percent 25.8% 14.5% 12.4%                                                               | Number<br>1,244<br>622        | Nat<br>()<br>()<br>()<br>()<br>()<br>()<br>()<br>()<br>()<br>()<br>()<br>()<br>() |
| Population Households Families Owner HHs Median Household Income  Households by Income  <\$15,000 \$15,000 - \$24,999 \$25,000 - \$34,999 \$35,000 - \$49,999 \$50,000 - \$74,999                                                                                                                                          |          | 0.87%<br>0.75%<br>0.58%<br>0.86%                                                                                       | Number<br>1,266<br>710<br>609<br>732 | 0.57%<br>0.61%<br>0.43%<br>0.70%<br>3.22%<br>D13<br>Percent<br>25.8%<br>14.5%<br>12.4%                                                  | Number<br>1,244<br>622        | 0<br>0<br>0<br>3<br><b>D18</b>                                                    |
| Households Families Owner HHs Median Household Income  Households by Income  <\$15,000 \$15,000 - \$24,999 \$25,000 - \$34,999 \$35,000 - \$49,999 \$50,000 - \$74,999                                                                                                                                                     |          | 0.75%<br>0.58%<br>0.86%                                                                                                | Number<br>1,266<br>710<br>609<br>732 | 0.61%<br>0.43%<br>0.70%<br>3.22%<br><b>D13</b><br>Percent<br>25.8%<br>14.5%<br>12.4%                                                    | Number<br>1,244<br>622        | 0<br>0<br>3<br><b>D18</b><br>Pe                                                   |
| Families Owner HHs Median Household Income  Households by Income  <\$15,000 \$15,000 - \$24,999 \$25,000 - \$34,999 \$35,000 - \$49,999 \$50,000 - \$74,999                                                                                                                                                                |          | 0.58%<br>0.86%                                                                                                         | Number<br>1,266<br>710<br>609<br>732 | 0.43%<br>0.70%<br>3.22%<br><b>D13</b><br>Percent<br>25.8%<br>14.5%<br>12.4%                                                             | Number<br>1,244<br>622        | 0<br>3<br><b>D18</b><br>Pe                                                        |
| Owner HHs Median Household Income  Households by Income  <\$15,000 \$15,000 - \$24,999 \$25,000 - \$34,999 \$35,000 - \$49,999 \$50,000 - \$74,999                                                                                                                                                                         |          | 0.86%                                                                                                                  | Number<br>1,266<br>710<br>609<br>732 | 0.70%<br>3.22%<br><b>D13</b><br>Percent<br>25.8%<br>14.5%<br>12.4%                                                                      | Number<br>1,244<br>622        | 0<br>3<br><b>D18</b><br>Pe                                                        |
| Median Household Income  Households by Income  <\$15,000 \$15,000 - \$24,999 \$25,000 - \$34,999 \$35,000 - \$49,999 \$50,000 - \$74,999                                                                                                                                                                                   |          |                                                                                                                        | Number<br>1,266<br>710<br>609<br>732 | 3.22%<br><b>D13</b> Percent  25.8%  14.5%  12.4%                                                                                        | Number<br>1,244<br>622        | 3<br><b>D18</b><br>P6                                                             |
| Households by Income <\$15,000 \$15,000 - \$24,999 \$25,000 - \$34,999 \$35,000 - \$49,999 \$50,000 - \$74,999                                                                                                                                                                                                             |          | 2.52%                                                                                                                  | Number<br>1,266<br>710<br>609<br>732 | Percent<br>25.8%<br>14.5%<br>12.4%                                                                                                      | Number<br>1,244<br>622        | <b>018</b><br>Pe                                                                  |
| <\$15,000<br>\$15,000 - \$24,999<br>\$25,000 - \$34,999<br>\$35,000 - \$49,999<br>\$50,000 - \$74,999                                                                                                                                                                                                                      |          |                                                                                                                        | Number<br>1,266<br>710<br>609<br>732 | Percent<br>25.8%<br>14.5%<br>12.4%                                                                                                      | Number<br>1,244<br>622        | P6                                                                                |
| <\$15,000<br>\$15,000 - \$24,999<br>\$25,000 - \$34,999<br>\$35,000 - \$49,999<br>\$50,000 - \$74,999                                                                                                                                                                                                                      |          |                                                                                                                        | 1,266<br>710<br>609<br>732           | 25.8%<br>14.5%<br>12.4%                                                                                                                 | 1,244<br>622                  | 2                                                                                 |
| <\$15,000<br>\$15,000 - \$24,999<br>\$25,000 - \$34,999<br>\$35,000 - \$49,999<br>\$50,000 - \$74,999                                                                                                                                                                                                                      |          |                                                                                                                        | 710<br>609<br>732                    | 14.5%<br>12.4%                                                                                                                          | 622                           |                                                                                   |
| \$15,000 - \$24,999<br>\$25,000 - \$34,999<br>\$35,000 - \$49,999<br>\$50,000 - \$74,999                                                                                                                                                                                                                                   |          |                                                                                                                        | 609<br>732                           | 14.5%<br>12.4%                                                                                                                          | 622                           |                                                                                   |
| \$25,000 - \$34,999<br>\$35,000 - \$49,999<br>\$50,000 - \$74,999                                                                                                                                                                                                                                                          |          |                                                                                                                        | 732                                  | 12.4%                                                                                                                                   |                               |                                                                                   |
| \$35,000 - \$49,999<br>\$50,000 - \$74,999                                                                                                                                                                                                                                                                                 |          |                                                                                                                        | 732                                  |                                                                                                                                         |                               | 1                                                                                 |
| \$50,000 - \$74,999                                                                                                                                                                                                                                                                                                        |          |                                                                                                                        |                                      | <b>⊥+.</b> J√0                                                                                                                          | 735                           | 1                                                                                 |
|                                                                                                                                                                                                                                                                                                                            |          |                                                                                                                        | 774                                  | 15.8%                                                                                                                                   | 916                           | 1                                                                                 |
| \$75,000 - \$99,999                                                                                                                                                                                                                                                                                                        |          |                                                                                                                        | 331                                  | 6.7%                                                                                                                                    | 427                           |                                                                                   |
| \$100,000 - \$149,999                                                                                                                                                                                                                                                                                                      |          |                                                                                                                        | 339                                  | 6.9%                                                                                                                                    | 386                           |                                                                                   |
| \$150,000 - \$199,999                                                                                                                                                                                                                                                                                                      |          |                                                                                                                        | 101                                  | 2.1%                                                                                                                                    | 134                           |                                                                                   |
| \$200,000+                                                                                                                                                                                                                                                                                                                 |          |                                                                                                                        | 44                                   | 0.9%                                                                                                                                    | 54                            |                                                                                   |
| . ,                                                                                                                                                                                                                                                                                                                        |          |                                                                                                                        |                                      |                                                                                                                                         |                               |                                                                                   |
| Median Household Income                                                                                                                                                                                                                                                                                                    |          |                                                                                                                        | \$32,313                             |                                                                                                                                         | \$36,589                      |                                                                                   |
| Average Household Income                                                                                                                                                                                                                                                                                                   |          |                                                                                                                        | \$45,437                             |                                                                                                                                         | \$50,164                      |                                                                                   |
| Per Capita Income                                                                                                                                                                                                                                                                                                          |          |                                                                                                                        | \$17,278                             |                                                                                                                                         | \$18,952                      |                                                                                   |
| ·                                                                                                                                                                                                                                                                                                                          | Census 2 | 010                                                                                                                    |                                      | 013                                                                                                                                     |                               | 018                                                                               |
| Population by Age                                                                                                                                                                                                                                                                                                          | Number   | Percent                                                                                                                | Number                               | Percent                                                                                                                                 | Number                        | P                                                                                 |
| 0 - 4                                                                                                                                                                                                                                                                                                                      | 958      | 7.5%                                                                                                                   | 969                                  | 7.4%                                                                                                                                    | 1,009                         |                                                                                   |
| 5 - 9                                                                                                                                                                                                                                                                                                                      | 913      | 7.2%                                                                                                                   | 936                                  | 7.2%                                                                                                                                    | 959                           |                                                                                   |
| 10 - 14                                                                                                                                                                                                                                                                                                                    | 907      | 7.1%                                                                                                                   | 904                                  | 6.9%                                                                                                                                    | 942                           |                                                                                   |
| 15 - 19                                                                                                                                                                                                                                                                                                                    | 960      | 7.6%                                                                                                                   | 902                                  | 6.9%                                                                                                                                    | 902                           |                                                                                   |
| 20 - 24                                                                                                                                                                                                                                                                                                                    | 756      | 5.9%                                                                                                                   | 845                                  | 6.5%                                                                                                                                    | 810                           |                                                                                   |
| 25 - 34                                                                                                                                                                                                                                                                                                                    | 1,670    | 13.1%                                                                                                                  | 1,686                                | 12.9%                                                                                                                                   | 1,686                         | 1                                                                                 |
| 35 - 44                                                                                                                                                                                                                                                                                                                    | 1,648    | 13.0%                                                                                                                  | 1,710                                | 13.1%                                                                                                                                   | 1,752                         | 1                                                                                 |
| 45 - 54                                                                                                                                                                                                                                                                                                                    | 1,557    | 12.3%                                                                                                                  | 1,591                                | 12.2%                                                                                                                                   | 1,689                         | 1                                                                                 |
| 55 - 64                                                                                                                                                                                                                                                                                                                    | 1,377    | 10.8%                                                                                                                  | 1,459                                | 11.2%                                                                                                                                   | 1,554                         | 1                                                                                 |
| 65 - 74                                                                                                                                                                                                                                                                                                                    | 1,055    | 8.3%                                                                                                                   | 1,133                                | 8.7%                                                                                                                                    | 1,300                         |                                                                                   |
| 75 - 84                                                                                                                                                                                                                                                                                                                    | 684      | 5.4%                                                                                                                   | 681                                  | 5.2%                                                                                                                                    | 750                           |                                                                                   |
| 85+                                                                                                                                                                                                                                                                                                                        | 224      | 1.8%                                                                                                                   | 252                                  | 1.9%                                                                                                                                    | 293                           |                                                                                   |
|                                                                                                                                                                                                                                                                                                                            | Census 2 |                                                                                                                        |                                      | 013                                                                                                                                     |                               | 018                                                                               |
| Race and Ethnicity                                                                                                                                                                                                                                                                                                         | Number   | Percent                                                                                                                | Number                               | Percent                                                                                                                                 | Number                        | Pe                                                                                |
| White Alone                                                                                                                                                                                                                                                                                                                | 11,071   | 87.1%                                                                                                                  | 10,998                               | 84.2%                                                                                                                                   | 10,619                        | 7                                                                                 |
| Black Alone                                                                                                                                                                                                                                                                                                                | 181      | 1.4%                                                                                                                   | 336                                  | 2.6%                                                                                                                                    | 737                           | ,                                                                                 |
| American Indian Alone                                                                                                                                                                                                                                                                                                      | 57       | 0.4%                                                                                                                   | 60                                   | 0.5%                                                                                                                                    | 70                            |                                                                                   |
| Asian Alone                                                                                                                                                                                                                                                                                                                | 77       | 0.6%                                                                                                                   | 93                                   | 0.7%                                                                                                                                    | 122                           |                                                                                   |
| Pacific Islander Alone                                                                                                                                                                                                                                                                                                     | 34       | 0.3%                                                                                                                   | 36                                   | 0.3%                                                                                                                                    | 41                            |                                                                                   |
| Some Other Race Alone                                                                                                                                                                                                                                                                                                      | 1,094    | 8.6%                                                                                                                   | 1,326                                | 10.1%                                                                                                                                   | 1,807                         | 1                                                                                 |
| Two or More Races                                                                                                                                                                                                                                                                                                          | 197      | 1.5%                                                                                                                   | 219                                  | 1.7%                                                                                                                                    | 250                           | -                                                                                 |
| THE OF FIGURE                                                                                                                                                                                                                                                                                                              | 137      | 1.5 /0                                                                                                                 | 213                                  | 1.7 /0                                                                                                                                  | 250                           |                                                                                   |
| Hispanic Origin (Any Race)  a Note: Income is expressed in current dollars.                                                                                                                                                                                                                                                | 1,887    | 14.8%                                                                                                                  | 2,292                                | 17.5%                                                                                                                                   | 3,088                         | 2                                                                                 |