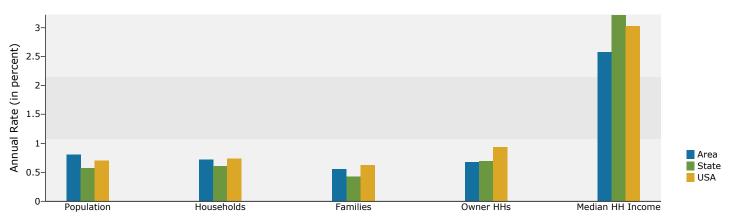

| 7,951        | 17.5%            | 10,034       | 2        |
| Two or More Races                                                                                                                                           | 763                         | 1.7%                               | 841          | 1.9%             | 930          |          |
| Hispanic Origin (Any Race)                                                                                                                                  | 9,989                       | 22.6%                              | 11,708       | 25.8%            | 14,695       | 3        |

May 28, 2014

©2014 Esri Page 5 of 6



Boaz 3-5-7 Ring: 7 mile radius Prepared by Sara Ward

Latitude: 34.19994 Longitude: -86.15012

#### Trends 2013-2018



### Population by Age



#### 2013 Household Income



### 2013 Population by Race



2013 Percent Hispanic Origin: 25.8%

Source: U.S. Census Bureau, Census 2010 Summary File 1. Esri forecasts for 2013 and 2018.