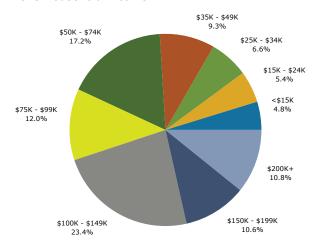

#### 2013 Household Income

Latitude: 33.348331 Longitude: -86.634901

| Population                                 |                  | 20 276  |              | 20. 422 |              |         |
|--------------------------------------------|------------------|---------|--------------|---------|--------------|---------|
|                                            |                  | 28,276  |              | 29,433  |              | 31      |
| Households                                 |                  | 10,369  |              | 10,795  |              | 1       |
| Families                                   |                  | 8,101   |              | 8,395   |              | ;       |
| Average Household Size                     |                  | 2.69    |              | 2.69    |              |         |
| Owner Occupied Housing Units               |                  | 9,010   |              | 9,308   |              | 10      |
| Renter Occupied Housing Units              |                  | 1,359   |              | 1,486   |              |         |
| Median Age                                 |                  | 37.7    |              | 38.6    |              |         |
| Trends: 2013 - 2018 Annual Rate            |                  | Area    |              | State   |              | Nat     |
| Population                                 |                  | 1.41%   |              | 0.57%   |              | 0       |
| Households                                 |                  | 1.40%   |              | 0.61%   |              | 0       |
| Families                                   |                  | 1.28%   |              | 0.43%   |              | 0       |
| Owner HHs                                  |                  | 1.53%   |              | 0.70%   |              | 0       |
| Median Household Income                    |                  | 1.27%   |              | 3.22%   |              | 3       |
|                                            |                  |         | 20           | 013     | 20           | 018     |
| Households by Income                       |                  |         | Number       | Percent | Number       | Pe      |
| <\$15,000                                  |                  |         | 517          | 4.8%    | 462          | 10      |
| \$15,000 - \$24,999                        |                  |         | 578          | 5.4%    | 389          |         |
| \$25,000 - \$24,999                        |                  |         | 708          | 6.6%    | 567          |         |
| \$35,000 - \$34,999<br>\$35,000 - \$49,999 |                  |         | 999          | 9.3%    | 976          |         |
| \$50,000 - \$74,999                        |                  |         | 1,856        | 17.2%   | 2,209        | 1       |
| \$75,000 - \$74,999                        |                  |         |              | 12.0%   | 1,507        | 1       |
|                                            |                  |         | 1,291        |         |              |         |
| \$100,000 - \$149,999                      |                  |         | 2,530        | 23.4%   | 2,721        | 2       |
| \$150,000 - \$199,999                      |                  |         | 1,145        | 10.6%   | 1,395        | 1       |
| \$200,000+                                 |                  |         | 1,170        | 10.8%   | 1,345        | 1       |
| Median Household Income                    |                  |         | \$87,687     |         | \$93,413     |         |
| Average Household Income                   |                  |         | \$114,978    |         | \$136,836    |         |
| Per Capita Income                          |                  |         | \$42,561     |         | \$50,629     |         |
|                                            | Census 20        | 010     |              | 013     |              | 018     |
| Population by Age                          | Number           | Percent | Number       | Percent | Number       | Pe      |
| 0 - 4                                      | 2,047            | 7.2%    | 1,998        | 6.8%    | 2,122        |         |
| 5 - 9                                      | 2,265            | 8.0%    | 2,331        | 7.9%    | 2,480        |         |
| 10 - 14                                    | 2,266            | 8.0%    | 2,429        | 8.3%    | 2,753        |         |
| 15 - 19                                    | 1,664            | 5.9%    | 1,881        | 6.4%    | 2,151        |         |
| 20 - 24                                    | 1,009            | 3.6%    | 1,162        | 3.9%    | 1,260        |         |
| 25 - 34                                    | 3,623            | 12.8%   | 3,243        | 11.0%   | 2,798        |         |
| 35 - 44                                    | 4,623            | 16.3%   | 4,784        | 16.3%   | 5,076        | 1       |
| 45 - 54                                    | 4,614            | 16.3%   | 4,657        | 15.8%   | 4,976        | 1       |
| 55 - 64                                    | 3,416            | 12.1%   | 3,730        | 12.7%   | 4,014        | 1       |
| 65 - 74                                    | 1,765            | 6.2%    | 2,127        | 7.2%    | 2,618        | -       |
| 75 - 84                                    | 792              | 2.8%    | 2,127<br>859 | 2.9%    |              |         |
|                                            | 194              | 0.7%    | 231          |         | 1,033<br>290 |         |
| 85+  Race and Ethnicity                    | 194<br>Census 20 |         |              | 0.8%    |              | 018     |
|                                            | Number           | Percent | Number       | Percent | Number       |         |
| White Alone                                | 25,034           | 88.5%   | 25,573       | 86.9%   | 26,482       | Pe<br>8 |
| Black Alone                                | 25,034<br>1,762  | 6.2%    | 25,573       | 7.3%    | 26,482       |         |
|                                            |                  |         |              |         |              |         |
| American Indian Alone                      | 82               | 0.3%    | 90           | 0.3%    | 100          |         |
| Asian Alone                                | 764              | 2.7%    | 808          | 2.7%    | 931          |         |
| Pacific Islander Alone                     | 19               | 0.1%    | 27           | 0.1%    | 40           |         |
| Some Other Race Alone                      | 285              | 1.0%    | 387          | 1.3%    | 594          |         |
| Two or More Races                          | 331              | 1.2%    | 414          | 1.4%    | 581          |         |
| Hispanic Origin (Any Race)                 | 855              | 3.0%    | 1,189        | 4.0%    | 1,858        |         |