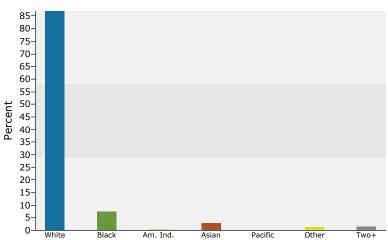

#### 2013 Population by Race

2013 Percent Hispanic Origin: 4.6%

Source: U.S. Census Bureau, Census 2010 Summary File 1. Esri forecasts for 2013 and 2018.

Chelsea 3-5-7 Ring: 5 mile radius Prepared by Sara Ward

| Population by Age     Number of Exercises       0 - 4     76       5 - 9     69       10 - 14     65       15 - 19     45       20 - 24     34       25 - 34     1,45       35 - 44     1,41       45 - 54     1,29                                                                                                                                                                                                                                                                                                                                                                                                                                                                                               | 8 8.6%                                                                               | Number<br>206<br>229<br>375<br>440<br>859<br>404<br>681<br>216<br>288<br>\$65,060<br>\$94,747<br>\$36,363 | 5.6%<br>6.2%<br>10.1%<br>11.9%<br>23.2%<br>10.9%<br>18.4%<br>5.8%<br>7.8%                                                                        | Number  189 157 303 438 1,055 493 786 277 305  \$70,230 \$109,339 \$41,890                         | Nat 0 0 0 0 0 3 2018 Pe                            |
|-------------------------------------------------------------------------------------------------------------------------------------------------------------------------------------------------------------------------------------------------------------------------------------------------------------------------------------------------------------------------------------------------------------------------------------------------------------------------------------------------------------------------------------------------------------------------------------------------------------------------------------------------------------------------------------------------------------------|--------------------------------------------------------------------------------------|-----------------------------------------------------------------------------------------------------------|--------------------------------------------------------------------------------------------------------------------------------------------------|----------------------------------------------------------------------------------------------------|----------------------------------------------------|
| Families    Average Household Size    Owner Occupied Housing Units    Renter Occupied Housing Units    Median Age  Trends: 2013 - 2018 Annual Rate  Population    Households    Families    Owner HHs    Median Household Income  Households by Income    <\$15,000    \$15,000 - \$24,999    \$25,000 - \$34,999    \$35,000 - \$49,999    \$50,000 - \$74,999    \$75,000 - \$99,999    \$100,000 - \$149,999    \$150,000 - \$149,999    \$150,000 - \$199,999    \$200,000+  Median Household Income    Average Household Income    Per Capita Income    Per Capita Income    Population by Age    Numbor    0 - 4    5 - 9    10 - 14    15 - 19    20 - 24    25 - 34    35 - 44    1,41    45 - 54    1,25 | 3,513 2,624 2.54 3,060 453 35.7 <b>Area</b> 1.63% 1.59% 1.48% 1.73% 1.54%            | Number<br>206<br>229<br>375<br>440<br>859<br>404<br>681<br>216<br>288<br>\$65,060<br>\$94,747<br>\$36,363 | 3,699 2,752 2.54 3,197 502 36.9 <b>State</b> 0.57% 0.61% 0.43% 0.70% 3.22% <b>2013</b> Percent 5.6% 6.2% 10.1% 11.9% 23.2% 10.9% 18.4% 5.8% 7.8% | Number  189 157 303 438 1,055 493 786 277 305  \$70,230 \$109,339 \$41,890                         | Nat 0 0 0 0 3 2018 Pe                              |
| Average Household Size Owner Occupied Housing Units Renter Occupied Housing Units Median Age  Trends: 2013 - 2018 Annual Rate Population Households Families Owner HHs Median Household Income  Households by Income  <\$15,000 \$15,000 - \$24,999 \$25,000 - \$34,999 \$35,000 - \$49,999 \$50,000 - \$74,999 \$75,000 - \$99,999 \$100,000 - \$149,999 \$150,000 - \$199,999 \$200,000+  Median Household Income Average Household Income Per Capita Income Per Capita Income  Censulation by Age  0 - 4 5 - 9 10 - 14 15 - 19 20 - 24 25 - 34 35 - 44 45 - 54                                                                                                                                                 | 2.54 3,060 453 35.7 <b>Area</b> 1.63% 1.59% 1.48% 1.73% 1.54%                        | Number<br>206<br>229<br>375<br>440<br>859<br>404<br>681<br>216<br>288<br>\$65,060<br>\$94,747<br>\$36,363 | 2.54 3,197 502 36.9 <b>State</b> 0.57% 0.61% 0.43% 0.70% 3.22% <b>2013</b> Percent 5.6% 6.2% 10.1% 11.9% 23.2% 10.9% 18.4% 5.8% 7.8%             | Number  189 157 303 438 1,055 493 786 277 305  \$70,230 \$109,339 \$41,890                         | Nat 0 0 0 0 3 2018 Pe                              |
| Owner Occupied Housing Units Renter Occupied Housing Units Median Age  Trends: 2013 - 2018 Annual Rate Population Households Families Owner HHs Median Household Income  Households by Income  <\$15,000 \$15,000 - \$24,999 \$25,000 - \$34,999 \$35,000 - \$49,999 \$50,000 - \$74,999 \$75,000 - \$99,999 \$100,000 - \$149,999 \$150,000 - \$199,999 \$200,000+  Median Household Income Average Household Income Per Capita Income Per Capita Income  Censulation by Age  0 - 4 5 - 9 10 - 14 15 - 19 20 - 24 25 - 34 35 - 44 45 - 54                                                                                                                                                                        | 3,060<br>453<br>35.7<br><b>Area</b><br>1.63%<br>1.59%<br>1.48%<br>1.73%<br>1.54%     | Number<br>206<br>229<br>375<br>440<br>859<br>404<br>681<br>216<br>288<br>\$65,060<br>\$94,747<br>\$36,363 | 3,197 502 36.9 <b>State</b> 0.57% 0.61% 0.43% 0.70% 3.22% <b>2013</b> Percent 5.6% 6.2% 10.1% 11.9% 23.2% 10.9% 18.4% 5.8% 7.8%                  | Number  189 157 303 438 1,055 493 786 277 305  \$70,230 \$109,339 \$41,890                         | Nat<br>0<br>0<br>0<br>0<br>3<br>2 <b>018</b><br>Pe |
| Renter Occupied Housing Units Median Age  Trends: 2013 - 2018 Annual Rate Population Households Families Owner HHs Median Household Income  Households by Income  <\$15,000 \$15,000 - \$24,999 \$25,000 - \$34,999 \$35,000 - \$44,999 \$50,000 - \$74,999 \$75,000 - \$99,999 \$100,000 - \$149,999 \$150,000 - \$199,999 \$200,000+  Median Household Income Average Household Income Per Capita Income  Censu Population by Age  0 - 4 5 - 9 10 - 14 15 - 19 20 - 24 25 - 34 35 - 44 45 - 54  Number  1,25                                                                                                                                                                                                    | 453 35.7 <b>Area</b> 1.63% 1.59% 1.48% 1.73% 1.54%  as <b>2010</b> er Percent 8 8.6% | Number<br>206<br>229<br>375<br>440<br>859<br>404<br>681<br>216<br>288<br>\$65,060<br>\$94,747<br>\$36,363 | 502 36.9 <b>State</b> 0.57% 0.61% 0.43% 0.70% 3.22% <b>2013</b> Percent 5.6% 6.2% 10.1% 11.9% 23.2% 10.9% 18.4% 5.8% 7.8%                        | Number  189 157 303 438 1,055 493 786 277 305  \$70,230 \$109,339 \$41,890                         | Nat<br>0<br>0<br>0<br>0<br>3<br>2 <b>018</b><br>Pe |
| Median Age         Trends: 2013 - 2018 Annual Rate         Population       Households         Families       Owner HHs         Median Household Income         Households by Income         <\$15,000                                                                                                                                                                                                                                                                                                                                                                                                                                                                                                            | 453 35.7 <b>Area</b> 1.63% 1.59% 1.48% 1.73% 1.54%  as <b>2010</b> er Percent 8 8.6% | Number<br>206<br>229<br>375<br>440<br>859<br>404<br>681<br>216<br>288<br>\$65,060<br>\$94,747<br>\$36,363 | 502 36.9 <b>State</b> 0.57% 0.61% 0.43% 0.70% 3.22% <b>2013</b> Percent 5.6% 6.2% 10.1% 11.9% 23.2% 10.9% 18.4% 5.8% 7.8%                        | Number  189 157 303 438 1,055 493 786 277 305  \$70,230 \$109,339 \$41,890                         | Nat<br>0<br>0<br>0<br>0<br>3<br>2 <b>018</b><br>Pe |
| Median Age         Trends: 2013 - 2018 Annual Rate         Population       Households         Families       Owner HHs         Median Household Income         Households by Income         <\$15,000                                                                                                                                                                                                                                                                                                                                                                                                                                                                                                            | Area 1.63% 1.59% 1.48% 1.73% 1.54%  as 2010 er Percent 8 8.6%                        | Number<br>206<br>229<br>375<br>440<br>859<br>404<br>681<br>216<br>288<br>\$65,060<br>\$94,747<br>\$36,363 | 36.9  State 0.57% 0.61% 0.43% 0.70% 3.22%  2013  Percent 5.6% 6.2% 10.1% 11.9% 23.2% 10.9% 18.4% 5.8% 7.8%                                       | Number  189 157 303 438 1,055 493 786 277 305  \$70,230 \$109,339 \$41,890                         | 0<br>0<br>0<br>3<br>2 <b>018</b><br>Pe             |
| Trends: 2013 - 2018 Annual Rate Population Households Families Owner HHs Median Household Income  Households by Income <\$15,000 \$15,000 - \$24,999 \$25,000 - \$34,999 \$35,000 - \$49,999 \$50,000 - \$74,999 \$75,000 - \$99,999 \$100,000 - \$149,999 \$150,000 - \$199,999 \$1200,000+  Median Household Income Average Household Income Per Capita Income Per Capita Income  O - 4  To 5 - 9  10 - 14  15 - 19  20 - 24  25 - 34  35 - 44  45 - 54  To 125                                                                                                                                                                                                                                                 | Area 1.63% 1.59% 1.48% 1.73% 1.54%  as 2010 er Percent 8 8.6%                        | Number<br>206<br>229<br>375<br>440<br>859<br>404<br>681<br>216<br>288<br>\$65,060<br>\$94,747<br>\$36,363 | State 0.57% 0.61% 0.43% 0.70% 3.22%  2013 Percent 5.6% 6.2% 10.1% 11.9% 23.2% 10.9% 18.4% 5.8% 7.8%                                              | Number  189 157 303 438 1,055 493 786 277 305  \$70,230 \$109,339 \$41,890                         | 0<br>0<br>0<br>3<br>2 <b>018</b><br>Pe             |
| Households Families Owner HHs Median Household Income  Households by Income  <\$15,000 \$15,000 - \$24,999 \$25,000 - \$34,999 \$35,000 - \$49,999 \$50,000 - \$74,999 \$75,000 - \$99,999 \$100,000 - \$149,999 \$150,000 - \$199,999 \$200,000+  Median Household Income Average Household Income Per Capita Income Per Capita Income  O - 4  5 - 9  10 - 14  5 - 9  10 - 14  5 - 9  20 - 24  25 - 34  35 - 44  45 - 54  1,25                                                                                                                                                                                                                                                                                   | 1.63%<br>1.59%<br>1.48%<br>1.73%<br>1.54%<br>er Percent<br>8 8.6%                    | Number<br>206<br>229<br>375<br>440<br>859<br>404<br>681<br>216<br>288<br>\$65,060<br>\$94,747<br>\$36,363 | 0.57% 0.61% 0.43% 0.70% 3.22%  2013  Percent 5.6% 6.2% 10.1% 11.9% 23.2% 10.9% 18.4% 5.8% 7.8%                                                   | Number  189 157 303 438 1,055 493 786 277 305  \$70,230 \$109,339 \$41,890                         | 0<br>0<br>0<br>3<br>2 <b>018</b><br>Pe             |
| Households Families Owner HHs Median Household Income  Households by Income  <\$15,000 \$15,000 - \$24,999 \$25,000 - \$34,999 \$35,000 - \$49,999 \$50,000 - \$74,999 \$75,000 - \$99,999 \$100,000 - \$149,999 \$150,000 - \$199,999 \$200,000+  Median Household Income Average Household Income Per Capita Income Per Capita Income  O - 4  5 - 9  10 - 14  5 - 9  10 - 14  65  15 - 19  20 - 24  25 - 34  35 - 44  45 - 54                                                                                                                                                                                                                                                                                   | 1.59%<br>1.48%<br>1.73%<br>1.54%<br>ss 2010<br>er Percent<br>8 8.6%                  | Number<br>206<br>229<br>375<br>440<br>859<br>404<br>681<br>216<br>288<br>\$65,060<br>\$94,747<br>\$36,363 | 0.61%<br>0.43%<br>0.70%<br>3.22%<br>2013<br>Percent<br>5.6%<br>6.2%<br>10.1%<br>11.9%<br>23.2%<br>10.9%<br>18.4%<br>5.8%<br>7.8%                 | Number  189 157 303 438 1,055 493 786 277 305  \$70,230 \$109,339 \$41,890                         | 0<br>0<br>3<br>2 <b>018</b><br>Pe                  |
| Families Owner HHs Median Household Income  Households by Income  <\$15,000 \$15,000 - \$24,999 \$25,000 - \$34,999 \$35,000 - \$49,999 \$50,000 - \$74,999 \$75,000 - \$99,999 \$100,000 - \$149,999 \$150,000 - \$199,999 \$200,000+  Median Household Income Average Household Income Per Capita Income Per Capita Income  Censulation by Age  0 - 4 5 - 9 10 - 14 15 - 19 20 - 24 25 - 34 35 - 44 1,41 45 - 54                                                                                                                                                                                                                                                                                                | 1.48%<br>1.73%<br>1.54%<br>ss 2010<br>er Percent<br>8 8.6%                           | Number<br>206<br>229<br>375<br>440<br>859<br>404<br>681<br>216<br>288<br>\$65,060<br>\$94,747<br>\$36,363 | 0.43%<br>0.70%<br>3.22%<br>2013<br>Percent<br>5.6%<br>6.2%<br>10.1%<br>11.9%<br>23.2%<br>10.9%<br>18.4%<br>5.8%<br>7.8%                          | Number  189 157 303 438 1,055 493 786 277 305  \$70,230 \$109,339 \$41,890                         | 0<br>0<br>3<br>2 <b>018</b><br>Pe                  |
| Owner HHs Median Household Income  Households by Income  <\$15,000 \$15,000 - \$24,999 \$25,000 - \$34,999 \$35,000 - \$49,999 \$50,000 - \$74,999 \$75,000 - \$99,999 \$100,000 - \$149,999 \$150,000 - \$199,999 \$200,000+  Median Household Income Average Household Income Per Capita Income Per Capita Income  Censulation by Age  0 - 4 5 - 9 10 - 14 15 - 19 20 - 24 25 - 34 35 - 44 1,41 45 - 54                                                                                                                                                                                                                                                                                                         | 1.73%<br>1.54%<br>ss 2010<br>er Percent<br>8 8.6%                                    | Number<br>206<br>229<br>375<br>440<br>859<br>404<br>681<br>216<br>288<br>\$65,060<br>\$94,747<br>\$36,363 | 0.70%<br>3.22%<br>2013<br>Percent<br>5.6%<br>6.2%<br>10.1%<br>11.9%<br>23.2%<br>10.9%<br>18.4%<br>5.8%<br>7.8%                                   | Number  189 157 303 438 1,055 493 786 277 305  \$70,230 \$109,339 \$41,890                         | 0<br>3<br>2018<br>Pe                               |
| Median Household Income                                                                                                                                                                                                                                                                                                                                                                                                                                                                                                                                                                                                                                                                                           | 1.54%  is 2010  er Percent 8 8.6%                                                    | Number 206 229 375 440 859 404 681 216 288 \$65,060 \$94,747 \$36,363                                     | 3.22%  2013  Percent 5.6% 6.2% 10.1% 11.9% 23.2% 10.9% 18.4% 5.8% 7.8%                                                                           | Number  189 157 303 438 1,055 493 786 277 305  \$70,230 \$109,339 \$41,890                         | 3<br>2018<br>Pe                                    |
| Households by Income  <\$15,000 \$15,000 - \$24,999 \$25,000 - \$34,999 \$35,000 - \$49,999 \$50,000 - \$74,999 \$75,000 - \$99,999 \$100,000 - \$149,999 \$150,000 - \$199,999 \$200,000+  Median Household Income Average Household Income Per Capita Income Per Capita Income  O - 4  5 - 9  10 - 14  15 - 19  20 - 24  25 - 34  35 - 44  1,41  45 - 54                                                                                                                                                                                                                                                                                                                                                        | <b>is 2010</b><br>er Percent<br>8 8.6%                                               | Number<br>206<br>229<br>375<br>440<br>859<br>404<br>681<br>216<br>288<br>\$65,060<br>\$94,747<br>\$36,363 | Percent 5.6% 6.2% 10.1% 11.9% 23.2% 10.9% 18.4% 5.8% 7.8%                                                                                        | Number  189 157 303 438 1,055 493 786 277 305  \$70,230 \$109,339 \$41,890                         | 2 <b>018</b> Pe                                    |
| <\$15,000 \$15,000 - \$24,999 \$25,000 - \$34,999 \$35,000 - \$49,999 \$50,000 - \$74,999 \$75,000 - \$99,999 \$100,000 - \$149,999 \$150,000 - \$199,999 \$200,000+  Median Household Income Average Household Income Per Capita Income  Per Capita Income  Censu  Population by Age  0 - 4 5 - 9 10 - 14 15 - 19 20 - 24 25 - 34 35 - 44 1,41 45 - 54  Number  1,25                                                                                                                                                                                                                                                                                                                                             | Percent 8 8.6%                                                                       | 206<br>229<br>375<br>440<br>859<br>404<br>681<br>216<br>288<br>\$65,060<br>\$94,747<br>\$36,363           | Percent 5.6% 6.2% 10.1% 11.9% 23.2% 10.9% 18.4% 5.8% 7.8%                                                                                        | Number  189 157 303 438 1,055 493 786 277 305  \$70,230 \$109,339 \$41,890                         | Pe 1 2 1 1 1                                       |
| <\$15,000 \$15,000 - \$24,999 \$25,000 - \$34,999 \$35,000 - \$49,999 \$50,000 - \$74,999 \$75,000 - \$99,999 \$100,000 - \$149,999 \$150,000 - \$199,999 \$200,000+  Median Household Income Average Household Income Per Capita Income  Per Capita Income  Censu  Population by Age  0 - 4 5 - 9 10 - 14 15 - 19 20 - 24 25 - 34 35 - 44 1,41 45 - 54  Number  1,25                                                                                                                                                                                                                                                                                                                                             | Percent 8 8.6%                                                                       | 206<br>229<br>375<br>440<br>859<br>404<br>681<br>216<br>288<br>\$65,060<br>\$94,747<br>\$36,363           | 5.6%<br>6.2%<br>10.1%<br>11.9%<br>23.2%<br>10.9%<br>18.4%<br>5.8%<br>7.8%                                                                        | 189<br>157<br>303<br>438<br>1,055<br>493<br>786<br>277<br>305<br>\$70,230<br>\$109,339<br>\$41,890 | 1<br>2<br>1<br>1                                   |
| \$15,000 - \$24,999 \$25,000 - \$34,999 \$35,000 - \$49,999 \$50,000 - \$74,999 \$75,000 - \$99,999 \$100,000 - \$149,999 \$150,000 - \$199,999 \$200,000+  Median Household Income Average Household Income Per Capita Income  Per Capita Income  Censu  Population by Age  0 - 4 5 - 9 10 - 14 15 - 19 20 - 24 25 - 34 35 - 44 45 - 54  1,45                                                                                                                                                                                                                                                                                                                                                                    | Percent 8 8.6%                                                                       | 229<br>375<br>440<br>859<br>404<br>681<br>216<br>288<br>\$65,060<br>\$94,747<br>\$36,363                  | 6.2%<br>10.1%<br>11.9%<br>23.2%<br>10.9%<br>18.4%<br>5.8%<br>7.8%                                                                                | 157<br>303<br>438<br>1,055<br>493<br>786<br>277<br>305<br>\$70,230<br>\$109,339<br>\$41,890        | 1<br>2<br>1<br>1                                   |
| \$25,000 - \$34,999<br>\$35,000 - \$49,999<br>\$50,000 - \$74,999<br>\$75,000 - \$99,999<br>\$100,000 - \$149,999<br>\$150,000 - \$199,999<br>\$200,000+<br>Median Household Income<br>Average Household Income<br>Per Capita Income<br>Per Capita Income<br>Censulation by Age Number<br>0 - 4 76<br>5 - 9 69<br>10 - 14 65<br>15 - 19 45<br>20 - 24 34<br>25 - 34 1,45<br>35 - 44 1,41<br>45 - 54 1,29                                                                                                                                                                                                                                                                                                          | Percent 8 8.6%                                                                       | 375<br>440<br>859<br>404<br>681<br>216<br>288<br>\$65,060<br>\$94,747<br>\$36,363                         | 10.1%<br>11.9%<br>23.2%<br>10.9%<br>18.4%<br>5.8%<br>7.8%                                                                                        | 303<br>438<br>1,055<br>493<br>786<br>277<br>305<br>\$70,230<br>\$109,339<br>\$41,890               | 1<br>2<br>1<br>1                                   |
| \$35,000 - \$49,999<br>\$50,000 - \$74,999<br>\$75,000 - \$99,999<br>\$100,000 - \$149,999<br>\$150,000 - \$199,999<br>\$200,000+<br>Median Household Income<br>Average Household Income<br>Per Capita Income<br>Per Capita Income<br>Censure<br>Population by Age Number<br>0 - 4 76<br>5 - 9 69<br>10 - 14 65<br>15 - 19 45<br>20 - 24 34<br>25 - 34 1,45<br>35 - 44 1,41<br>45 - 54 1,29                                                                                                                                                                                                                                                                                                                       | Percent 8 8.6%                                                                       | 440<br>859<br>404<br>681<br>216<br>288<br>\$65,060<br>\$94,747<br>\$36,363                                | 11.9%<br>23.2%<br>10.9%<br>18.4%<br>5.8%<br>7.8%                                                                                                 | 438<br>1,055<br>493<br>786<br>277<br>305<br>\$70,230<br>\$109,339<br>\$41,890                      | 1<br>2<br>1<br>1                                   |
| \$50,000 - \$74,999<br>\$75,000 - \$99,999<br>\$100,000 - \$149,999<br>\$150,000 - \$199,999<br>\$200,000+<br>Median Household Income<br>Average Household Income<br>Per Capita Income<br>Censular Population by Age Number 0 - 4 76<br>5 - 9 69<br>10 - 14 65<br>15 - 19 45<br>20 - 24 34<br>25 - 34 1,45<br>35 - 44 1,41<br>45 - 54 1,29                                                                                                                                                                                                                                                                                                                                                                        | Percent 8 8.6%                                                                       | 859<br>404<br>681<br>216<br>288<br>\$65,060<br>\$94,747<br>\$36,363                                       | 23.2%<br>10.9%<br>18.4%<br>5.8%<br>7.8%                                                                                                          | 1,055<br>493<br>786<br>277<br>305<br>\$70,230<br>\$109,339<br>\$41,890                             | 2<br>1<br>1                                        |
| \$75,000 - \$99,999 \$100,000 - \$149,999 \$150,000 - \$199,999 \$200,000+  Median Household Income Average Household Income Per Capita Income  Censu  Population by Age  0 - 4 5 - 9 10 - 14 15 - 19 20 - 24 25 - 34 35 - 44 45 - 54  Number  1,41 45 - 54                                                                                                                                                                                                                                                                                                                                                                                                                                                       | Percent 8 8.6%                                                                       | 404<br>681<br>216<br>288<br>\$65,060<br>\$94,747<br>\$36,363                                              | 10.9%<br>18.4%<br>5.8%<br>7.8%                                                                                                                   | 493<br>786<br>277<br>305<br>\$70,230<br>\$109,339<br>\$41,890                                      | 1                                                  |
| \$100,000 - \$149,999<br>\$150,000 - \$199,999<br>\$200,000+  Median Household Income<br>Average Household Income<br>Per Capita Income  Censular  Population by Age  0 - 4 5 - 9 10 - 14 15 - 19 20 - 24 25 - 34 35 - 44 45 - 54  1,41 45 - 54                                                                                                                                                                                                                                                                                                                                                                                                                                                                    | Percent 8 8.6%                                                                       | 681<br>216<br>288<br>\$65,060<br>\$94,747<br>\$36,363<br>Number                                           | 18.4%<br>5.8%<br>7.8%                                                                                                                            | 786<br>277<br>305<br>\$70,230<br>\$109,339<br>\$41,890                                             | 1                                                  |
| \$150,000 - \$199,999<br>\$200,000+  Median Household Income Average Household Income Per Capita Income  Census  Population by Age  0 - 4  5 - 9  10 - 14  15 - 19  20 - 24  25 - 34  35 - 44  45 - 54  Number  1,41  45 - 54                                                                                                                                                                                                                                                                                                                                                                                                                                                                                     | Percent 8 8.6%                                                                       | 216<br>288<br>\$65,060<br>\$94,747<br>\$36,363<br>Number                                                  | 5.8%<br>7.8%<br><b>2013</b>                                                                                                                      | 277<br>305<br>\$70,230<br>\$109,339<br>\$41,890                                                    |                                                    |
| \$200,000+  Median Household Income Average Household Income Per Capita Income  Census  Population by Age  0 - 4 5 - 9 10 - 14 15 - 19 20 - 24 25 - 34 35 - 44 45 - 54  Median Household Income  Census  Age  Number  1 76 65 67 67 67 78 78 78 78 78 78 78 78 78 78 78 78 78                                                                                                                                                                                                                                                                                                                                                                                                                                     | Percent 8 8.6%                                                                       | 288<br>\$65,060<br>\$94,747<br>\$36,363<br>Number                                                         | 7.8%<br><b>2013</b>                                                                                                                              | 305<br>\$70,230<br>\$109,339<br>\$41,890                                                           |                                                    |
| Median Household Income         Average Household Income       Censu         Population by Age       Number         0 - 4       76         5 - 9       69         10 - 14       65         15 - 19       45         20 - 24       34         25 - 34       1,45         35 - 44       1,41         45 - 54       1,29                                                                                                                                                                                                                                                                                                                                                                                             | Percent 8 8.6%                                                                       | \$65,060<br>\$94,747<br>\$36,363<br>Number                                                                | 2013                                                                                                                                             | \$70,230<br>\$109,339<br>\$41,890                                                                  |                                                    |
| Average Household Income Per Capita Income  Censu  Population by Age  0 - 4 5 - 9 69 10 - 14 65 15 - 19 20 - 24 25 - 34 35 - 44 45 - 54  Number  Censu  Age  Number  Age  Number  Age  Number  Age  Number  Age  Number  Age  Number  Age  Age  Age  Age  Age  Age  Age  A                                                                                                                                                                                                                                                                                                                                                                                                                                        | Percent 8 8.6%                                                                       | \$94,747<br>\$36,363<br>Number                                                                            | 2013                                                                                                                                             | \$109,339<br>\$41,890<br><b>2</b>                                                                  | 2018                                               |
| Per Capita Income           Census           Population by Age         Number           0 - 4         76           5 - 9         69           10 - 14         65           15 - 19         45           20 - 24         34           25 - 34         1,45           35 - 44         1,41           45 - 54         1,29                                                                                                                                                                                                                                                                                                                                                                                           | Percent 8 8.6%                                                                       | \$94,747<br>\$36,363<br>Number                                                                            | 2013                                                                                                                                             | \$109,339<br>\$41,890<br><b>2</b>                                                                  | 2018                                               |
| Per Capita Income           Census           Population by Age         Number           0 - 4         76           5 - 9         69           10 - 14         65           15 - 19         45           20 - 24         34           25 - 34         1,45           35 - 44         1,41           45 - 54         1,29                                                                                                                                                                                                                                                                                                                                                                                           | Percent 8 8.6%                                                                       | \$36,363<br>Number                                                                                        | 2013                                                                                                                                             | \$41,890<br>2                                                                                      | 2018                                               |
| Population by AgeCensus0 - 4765 - 96910 - 146515 - 194520 - 243425 - 341,4535 - 441,4145 - 541,29                                                                                                                                                                                                                                                                                                                                                                                                                                                                                                                                                                                                                 | Percent 8 8.6%                                                                       | Number                                                                                                    |                                                                                                                                                  | 2                                                                                                  | 2018                                               |
| 0 - 4 76 5 - 9 69 10 - 14 65 15 - 19 45 20 - 24 34 25 - 34 1,45 35 - 44 1,41 45 - 54 1,29                                                                                                                                                                                                                                                                                                                                                                                                                                                                                                                                                                                                                         | 8 8.6%                                                                               |                                                                                                           |                                                                                                                                                  |                                                                                                    |                                                    |
| 0 - 4 76 5 - 9 69 10 - 14 65 15 - 19 45 20 - 24 34 25 - 34 1,45 35 - 44 1,41 45 - 54 1,29                                                                                                                                                                                                                                                                                                                                                                                                                                                                                                                                                                                                                         |                                                                                      |                                                                                                           | Percent                                                                                                                                          | Number                                                                                             | Pe                                                 |
| 10 - 14     65       15 - 19     45       20 - 24     34       25 - 34     1,45       35 - 44     1,41       45 - 54     1,29                                                                                                                                                                                                                                                                                                                                                                                                                                                                                                                                                                                     |                                                                                      | 756                                                                                                       | 8.0%                                                                                                                                             | 804                                                                                                |                                                    |
| 10 - 14     65       15 - 19     45       20 - 24     34       25 - 34     1,45       35 - 44     1,41       45 - 54     1,29                                                                                                                                                                                                                                                                                                                                                                                                                                                                                                                                                                                     | 2 7.7%                                                                               | 787                                                                                                       | 8.3%                                                                                                                                             | 865                                                                                                |                                                    |
| 15 - 19       45         20 - 24       34         25 - 34       1,45         35 - 44       1,41         45 - 54       1,29                                                                                                                                                                                                                                                                                                                                                                                                                                                                                                                                                                                        |                                                                                      | 713                                                                                                       |                                                                                                                                                  | 880                                                                                                |                                                    |
| 20 - 24     34       25 - 34     1,45       35 - 44     1,41       45 - 54     1,29                                                                                                                                                                                                                                                                                                                                                                                                                                                                                                                                                                                                                               |                                                                                      |                                                                                                           |                                                                                                                                                  | 635                                                                                                |                                                    |
| 25 - 34     1,45       35 - 44     1,41       45 - 54     1,29                                                                                                                                                                                                                                                                                                                                                                                                                                                                                                                                                                                                                                                    |                                                                                      |                                                                                                           | 3.9%                                                                                                                                             | 395                                                                                                |                                                    |
| 35 - 44     1,41       45 - 54     1,29                                                                                                                                                                                                                                                                                                                                                                                                                                                                                                                                                                                                                                                                           |                                                                                      |                                                                                                           | 13.2%                                                                                                                                            | 970                                                                                                |                                                    |
| 45 - 54 1,29                                                                                                                                                                                                                                                                                                                                                                                                                                                                                                                                                                                                                                                                                                      |                                                                                      |                                                                                                           |                                                                                                                                                  | 1,840                                                                                              | 1                                                  |
|                                                                                                                                                                                                                                                                                                                                                                                                                                                                                                                                                                                                                                                                                                                   |                                                                                      |                                                                                                           |                                                                                                                                                  | 1,440                                                                                              | 1                                                  |
| 55 - 64 99                                                                                                                                                                                                                                                                                                                                                                                                                                                                                                                                                                                                                                                                                                        |                                                                                      |                                                                                                           |                                                                                                                                                  | 1,192                                                                                              | 1                                                  |
| 65 - 74                                                                                                                                                                                                                                                                                                                                                                                                                                                                                                                                                                                                                                                                                                           |                                                                                      |                                                                                                           |                                                                                                                                                  | 805                                                                                                | _                                                  |
| 75 - 84 27                                                                                                                                                                                                                                                                                                                                                                                                                                                                                                                                                                                                                                                                                                        |                                                                                      |                                                                                                           |                                                                                                                                                  | 320                                                                                                |                                                    |
|                                                                                                                                                                                                                                                                                                                                                                                                                                                                                                                                                                                                                                                                                                                   |                                                                                      |                                                                                                           | 0.9%                                                                                                                                             | 100                                                                                                |                                                    |
|                                                                                                                                                                                                                                                                                                                                                                                                                                                                                                                                                                                                                                                                                                                   | 6 0.7%<br>is <b>2010</b>                                                             | 81                                                                                                        | 2013                                                                                                                                             |                                                                                                    | 2018                                               |
| Race and Ethnicity Number                                                                                                                                                                                                                                                                                                                                                                                                                                                                                                                                                                                                                                                                                         |                                                                                      | Number                                                                                                    |                                                                                                                                                  | Number                                                                                             |                                                    |
| White Alone 7,97                                                                                                                                                                                                                                                                                                                                                                                                                                                                                                                                                                                                                                                                                                  |                                                                                      |                                                                                                           |                                                                                                                                                  | 8,665                                                                                              | Pe                                                 |
|                                                                                                                                                                                                                                                                                                                                                                                                                                                                                                                                                                                                                                                                                                                   |                                                                                      |                                                                                                           |                                                                                                                                                  |                                                                                                    | 8                                                  |
| Black Alone 52                                                                                                                                                                                                                                                                                                                                                                                                                                                                                                                                                                                                                                                                                                    |                                                                                      |                                                                                                           | 6.8%                                                                                                                                             | 866                                                                                                |                                                    |
|                                                                                                                                                                                                                                                                                                                                                                                                                                                                                                                                                                                                                                                                                                                   | 3 0.4%                                                                               |                                                                                                           |                                                                                                                                                  | 41                                                                                                 |                                                    |
| Asian Alone 21                                                                                                                                                                                                                                                                                                                                                                                                                                                                                                                                                                                                                                                                                                    |                                                                                      |                                                                                                           |                                                                                                                                                  | 266                                                                                                |                                                    |
| Pacific Islander Alone                                                                                                                                                                                                                                                                                                                                                                                                                                                                                                                                                                                                                                                                                            | 7 0.1%                                                                               |                                                                                                           | 0.1%                                                                                                                                             | 15                                                                                                 |                                                    |
|                                                                                                                                                                                                                                                                                                                                                                                                                                                                                                                                                                                                                                                                                                                   | 7 1.0%                                                                               |                                                                                                           |                                                                                                                                                  | 197                                                                                                |                                                    |
| Two or More Races 10                                                                                                                                                                                                                                                                                                                                                                                                                                                                                                                                                                                                                                                                                              | 8 1.2%                                                                               | 138                                                                                                       | 1.5%                                                                                                                                             | 196                                                                                                |                                                    |
| Hispanic Origin (Any Race) 30                                                                                                                                                                                                                                                                                                                                                                                                                                                                                                                                                                                                                                                                                     | 4 3.4%                                                                               | 433                                                                                                       | 4.6%                                                                                                                                             | 687                                                                                                |                                                    |