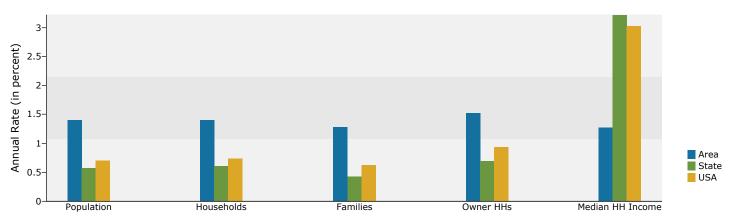

|
| Asian Alone                                | 764              | 2.7%    | 808          | 2.7%    | 931          |         |
| Pacific Islander Alone                     | 19               | 0.1%    | 27           | 0.1%    | 40           |         |
| Some Other Race Alone                      | 285              | 1.0%    | 387          | 1.3%    | 594          |         |
| Two or More Races                          | 331              | 1.2%    | 414          | 1.4%    | 581          |         |
| Hispanic Origin (Any Race)                 | 855              | 3.0%    | 1,189        | 4.0%    | 1,858        |         |

May 28, 2014

©2014 Esri Page 3 of 6



Chelsea 3-5-7 Ring: 5 mile radius Prepared by Sara Ward

Latitude: 33.348331 Longitude: -86.634901

#### Trends 2013-2018



### Population by Age



#### 2013 Household Income



### 2013 Population by Race



2013 Percent Hispanic Origin: 4.0%

Source: U.S. Census Bureau, Census 2010 Summary File 1. Esri forecasts for 2013 and 2018.



Chelsea 3-5-7 Ring: 7 mile radius Prepared by Sara Ward

Latitude: 33.348331 Longitude: -86.634901

| Summary                                    | Cei       | nsus 2010 |                | 2013    |           | :      |
|--------------------------------------------|-----------|-----------|----------------|---------|-----------|--------|
| Population                                 |           | 57,204    |                | 59,485  |           | 63     |
| Households                                 |           | 22,308    |                | 23,251  |           | 2      |
| Famil