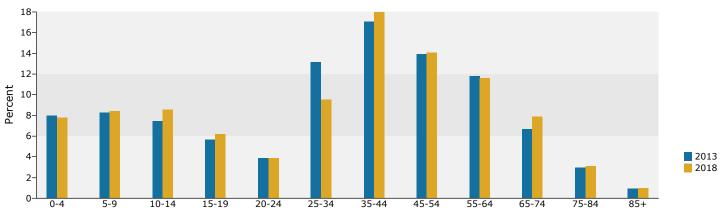

### Population by Age

| Population by Age     Number of Exercises       0 - 4     76       5 - 9     69       10 - 14     65       15 - 19     45       20 - 24     34       25 - 34     1,45       35 - 44     1,41       45 - 54     1,29                                                                                                                                                                                                                                                                                                                                                                                                                                                                                               | 8 8.6%                                                                               | Number<br>206<br>229<br>375<br>440<br>859<br>404<br>681<br>216<br>288<br>\$65,060<br>\$94,747<br>\$36,363 | 5.6%<br>6.2%<br>10.1%<br>11.9%<br>23.2%<br>10.9%<br>18.4%<br>5.8%<br>7.8%                                                                        | Number  189 157 303 438 1,055 493 786 277 305  \$70,230 \$109,339 \$41,890                         | Nat 0 0 0 0 0 3 2018 Pe                            |
|-------------------------------------------------------------------------------------------------------------------------------------------------------------------------------------------------------------------------------------------------------------------------------------------------------------------------------------------------------------------------------------------------------------------------------------------------------------------------------------------------------------------------------------------------------------------------------------------------------------------------------------------------------------------------------------------------------------------|--------------------------------------------------------------------------------------|-----------------------------------------------------------------------------------------------------------|--------------------------------------------------------------------------------------------------------------------------------------------------|----------------------------------------------------------------------------------------------------|----------------------------------------------------|
| Families    Average Household Size    Owner Occupied Housing Units    Renter Occupied Housing Units    Median Age  Trends: 2013 - 2018 Annual Rate  Population    Households    Families    Owner HHs    Median Household Income  Households by Income    <\$15,000    \$15,000 - \$24,999    \$25,000 - \$34,999    \$35,000 - \$49,999    \$50,000 - \$74,999    \$75,000 - \$99,999    \$100,000 - \$149,999    \$150,000 - \$149,999    \$150,000 - \$199,999    \$200,000+  Median Household Income    Average Household Income    Per Capita Income    Per Capita Income    Population by Age    Numbor    0 - 4    5 - 9    10 - 14    15 - 19    20 - 24    25 - 34    35 - 44    1,41    45 - 54    1,25 | 3,513 2,624 2.54 3,060 453 35.7 <b>Area</b> 1.63% 1.59% 1.48% 1.73% 1.54%            | Number<br>206<br>229<br>375<br>440<br>859<br>404<br>681<br>216<br>288<br>\$65,060<br>\$94,747<br>\$36,363 | 3,699 2,752 2.54 3,197 502 36.9 <b>State</b> 0.57% 0.61% 0.43% 0.70% 3.22% <b>2013</b> Percent 5.6% 6.2% 10.1% 11.9% 23.2% 10.9% 18.4% 5.8% 7.8% | Number  189 157 303 438 1,055 493 786 277 305  \$70,230 \$109,339 \$41,890                         | Nat 0 0 0 0 3 2018 Pe                              |
| Average Household Size Owner Occupied Housing Units Renter Occupied Housing Units Median Age  Trends: 2013 - 2018 Annual Rate Population Households Families Owner HHs Median Household Income  Households by Income  <\$15,000 \$15,000 - \$24,999 \$25,000 - \$34,999 \$35,000 - \$49,999 \$50,000 - \$74,999 \$75,000 - \$99,999 \$100,000 - \$149,999 \$150,000 - \$199,999 \$200,000+  Median Household Income Average Household Income Per Capita Income Per Capita Income  Censulation by Age  0 - 4 5 - 9 10 - 14 15 - 19 20 - 24 25 - 34 35 - 44 45 - 54                                                                                                                                                 | 2.54 3,060 453 35.7 <b>Area</b> 1.63% 1.59% 1.48% 1.73% 1.54%                        | Number<br>206<br>229<br>375<br>440<br>859<br>404<br>681<br>216<br>288<br>\$65,060<br>\$94,747<br>\$36,363 | 2.54 3,197 502 36.9 <b>State</b> 0.57% 0.61% 0.43% 0.70% 3.22% <b>2013</b> Percent 5.6% 6.2% 10.1% 11.9% 23.2% 10.9% 18.4% 5.8% 7.8%             | Number  189 157 303 438 1,055 493 786 277 305  \$70,230 \$109,339 \$41,890                         | Nat 0 0 0 0 3 2018 Pe                              |
| Owner Occupied Housing Units Renter Occupied Housing Units Median Age  Trends: 2013 - 2018 Annual Rate Population Households Families Owner HHs Median Household Income  Households by Income  <\$15,000 \$15,000 - \$24,999 \$25,000 - \$34,999 \$35,000 - \$49,999 \$50,000 - \$74,999 \$75,000 - \$99,999 \$100,000 - \$149,999 \$150,000 - \$199,999 \$200,000+  Median Household Income Average Household Income Per Capita Income Per Capita Income  Censulation by Age  0 - 4 5 - 9 10 - 14 15 - 19 20 - 24 25 - 34 35 - 44 45 - 54                                                                                                                                                                        | 3,060<br>453<br>35.7<br><b>Area</b><br>1.63%<br>1.59%<br>1.48%<br>1.73%<br>1.54%     | Number<br>206<br>229<br>375<br>440<br>859<br>404<br>681<br>216<br>288<br>\$65,060<br>\$94,747<br>\$36,363 | 3,197 502 36.9 <b>State</b> 0.57% 0.61% 0.43% 0.70% 3.22% <b>2013</b> Percent 5.6% 6.2% 10.1% 11.9% 23.2% 10.9% 18.4% 5.8% 7.8%                  | Number  189 157 303 438 1,055 493 786 277 305  \$70,230 \$109,339 \$41,890                         | Nat<br>0<br>0<br>0<br>0<br>3<br>2 <b>018</b><br>Pe |
| Renter Occupied Housing Units Median Age  Trends: 2013 - 2018 Annual Rate Population Households Families Owner HHs Median Household Income  Households by Income  <\$15,000 \$15,000 - \$24,999 \$25,000 - \$34,999 \$35,000 - \$44,999 \$50,000 - \$74,999 \$75,000 - \$99,999 \$100,000 - \$149,999 \$150,000 - \$199,999 \$200,000+  Median Household Income Average Household Income Per Capita Income  Censu Population by Age  0 - 4 5 - 9 10 - 14 15 - 19 20 - 24 25 - 34 35 - 44 45 - 54  Number  1,25                                                                                                                                                                                                    | 453 35.7 <b>Area</b> 1.63% 1.59% 1.48% 1.73% 1.54%  as <b>2010</b> er Percent 8 8.6% | Number<br>206<br>229<br>375<br>440<br>859<br>404<br>681<br>216<br>288<br>\$65,060<br>\$94,747<br>\$36,363 | 502 36.9 <b>State</b> 0.57% 0.61% 0.43% 0.70% 3.22% <b>2013</b> Percent 5.6% 6.2% 10.1% 11.9% 23.2% 10.9% 18.4% 5.8% 7.8%                        | Number  189 157 303 438 1,055 493 786 277 305  \$70,230 \$109,339 \$41,890                         | Nat<br>0<br>0<br>0<br>0<br>3<br>2 <b>018</b><br>Pe |
| Median Age         Trends: 2013 - 2018 Annual Rate         Population       Households         Families       Owner HHs         Median Household Income         Households by Income         <\$15,000                                                                                                                                                                                                                                                                                                                                                                                                                                                                                                            | 453 35.7 <b>Area</b> 1.63% 1.59% 1.48% 1.73% 1.54%  as <b>2010</b> er Percent 8 8.6% | Number<br>206<br>229<br>375<br>440<br>859<br>404<br>681<br>216<br>288<br>\$65,060<br>\$94,747<br>\$36,363 | 502 36.9 <b>State</b> 0.57% 0.61% 0.43% 0.70% 3.22% <b>2013</b> Percent 5.6% 6.2% 10.1% 11.9% 23.2% 10.9% 18.4% 5.8% 7.8%                        | Number  189 157 303 438 1,055 493 786 277 305  \$70,230 \$109,339 \$41,890                         | Nat<br>0<br>0<br>0<br>0<br>3<br>2 <b>018</b><br>Pe |
| Median Age         Trends: 2013 - 2018 Annual Rate         Population       Households         Families       Owner HHs         Median Household Income         Households by Income         <\$15,000                                                                                                                                                                                                                                                                                                                                                                                                                                                                                                            | Area 1.63% 1.59% 1.48% 1.73% 1.54%  as 2010 er Percent 8 8.6%                        | Number<br>206<br>229<br>375<br>440<br>859<br>404<br>681<br>216<br>288<br>\$65,060<br>\$94,747<br>\$36,363 | 36.9  State 0.57% 0.61% 0.43% 0.70% 3.22%  2013  Percent 5.6% 6.2% 10.1% 11.9% 23.2% 10.9% 18.4% 5.8% 7.8%                                       | Number  189 157 303 438 1,055 493 786 277 305  \$70,230 \$109,339 \$41,890                         | 0<br>0<br>0<br>3<br>2 <b>018</b><br>Pe             |
| Trends: 2013 - 2018 Annual Rate Population Households Families Owner HHs Median Household Income  Households by Income <\$15,000 \$15,000 - \$24,999 \$25,000 - \$34,999 \$35,000 - \$49,999 \$50,000 - \$74,999 \$75,000 - \$99,999 \$100,000 - \$149,999 \$150,000 - \$199,999 \$1200,000+  Median Household Income Average Household Income Per Capita Income Per Capita Income  O - 4  To 5 - 9  10 - 14  15 - 19  20 - 24  25 - 34  35 - 44  45 - 54  To 125                                                                                                                                                                                                                                                 | Area 1.63% 1.59% 1.48% 1.73% 1.54%  as 2010 er Percent 8 8.6%                        | Number<br>206<br>229<br>375<br>440<br>859<br>404<br>681<br>216<br>288<br>\$65,060<br>\$94,747<br>\$36,363 | State 0.57% 0.61% 0.43% 0.70% 3.22%  2013 Percent 5.6% 6.2% 10.1% 11.9% 23.2% 10.9% 18.4% 5.8% 7.8%                                              | Number  189 157 303 438 1,055 493 786 277 305  \$70,230 \$109,339 \$41,890                         | 0<br>0<br>0<br>3<br>2 <b>018</b><br>Pe             |
| Households Families Owner HHs Median Household Income  Households by Income  <\$15,000 \$15,000 - \$24,999 \$25,000 - \$34,999 \$35,000 - \$49,999 \$50,000 - \$74,999 \$75,000 - \$99,999 \$100,000 - \$149,999 \$150,000 - \$199,999 \$200,000+  Median Household Income Average Household Income Per Capita Income Per Capita Income  O - 4  5 - 9  10 - 14  5 - 9  10 - 14  5 - 9  20 - 24  25 - 34  35 - 44  45 - 54  1,25                                                                                                                                                                                                                                                                                   | 1.63%<br>1.59%<br>1.48%<br>1.73%<br>1.54%<br>er Percent<br>8 8.6%                    | Number<br>206<br>229<br>375<br>440<br>859<br>404<br>681<br>216<br>288<br>\$65,060<br>\$94,747<br>\$36,363 | 0.57% 0.61% 0.43% 0.70% 3.22%  2013  Percent 5.6% 6.2% 10.1% 11.9% 23.2% 10.9% 18.4% 5.8% 7.8%                                                   | Number  189 157 303 438 1,055 493 786 277 305  \$70,230 \$109,339 \$41,890                         | 0<br>0<br>0<br>3<br>2 <b>018</b><br>Pe             |
| Households Families Owner HHs Median Household Income  Households by Income  <\$15,000 \$15,000 - \$24,999 \$25,000 - \$34,999 \$35,000 - \$49,999 \$50,000 - \$74,999 \$75,000 - \$99,999 \$100,000 - \$149,999 \$150,000 - \$199,999 \$200,000+  Median Household Income Average Household Income Per Capita Income Per Capita Income  O - 4  5 - 9  10 - 14  5 - 9  10 - 14  65  15 - 19  20 - 24  25 - 34  35 - 44  45 - 54                                                                                                                                                                                                                                                                                   | 1.59%<br>1.48%<br>1.73%<br>1.54%<br>ss 2010<br>er Percent<br>8 8.6%                  | Number<br>206<br>229<br>375<br>440<br>859<br>404<br>681<br>216<br>288<br>\$65,060<br>\$94,747<br>\$36,363 | 0.61%<br>0.43%<br>0.70%<br>3.22%<br>2013<br>Percent<br>5.6%<br>6.2%<br>10.1%<br>11.9%<br>23.2%<br>10.9%<br>18.4%<br>5.8%<br>7.8%                 | Number  189 157 303 438 1,055 493 786 277 305  \$70,230 \$109,339 \$41,890                         | 0<br>0<br>3<br>2 <b>018</b><br>Pe                  |
| Families Owner HHs Median Household Income  Households by Income  <\$15,000 \$15,000 - \$24,999 \$25,000 - \$34,999 \$35,000 - \$49,999 \$50,000 - \$74,999 \$75,000 - \$99,999 \$100,000 - \$149,999 \$150,000 - \$199,999 \$200,000+  Median Household Income Average Household Income Per Capita Income Per Capita Income  Censulation by Age  0 - 4 5 - 9 10 - 14 15 - 19 20 - 24 25 - 34 35 - 44 1,41 45 - 54                                                                                                                                                                                                                                                                                                | 1.48%<br>1.73%<br>1.54%<br>ss 2010<br>er Percent<br>8 8.6%                           | Number<br>206<br>229<br>375<br>440<br>859<br>404<br>681<br>216<br>288<br>\$65,060<br>\$94,747<br>\$36,363 | 0.43%<br>0.70%<br>3.22%<br>2013<br>Percent<br>5.6%<br>6.2%<br>10.1%<br>11.9%<br>23.2%<br>10.9%<br>18.4%<br>5.8%<br>7.8%                          | Number  189 157 303 438 1,055 493 786 277 305  \$70,230 \$109,339 \$41,890                         | 0<br>0<br>3<br>2 <b>018</b><br>Pe                  |
| Owner HHs Median Household Income  Households by Income  <\$15,000 \$15,000 - \$24,999 \$25,000 - \$34,999 \$35,000 - \$49,999 \$50,000 - \$74,999 \$75,000 - \$99,999 \$100,000 - \$149,999 \$150,000 - \$199,999 \$200,000+  Median Household Income Average Household Income Per Capita Income Per Capita Income  Censulation by Age  0 - 4 5 - 9 10 - 14 15 - 19 20 - 24 25 - 34 35 - 44 1,41 45 - 54                                                                                                                                                                                                                                                                                                         | 1.73%<br>1.54%<br>ss 2010<br>er Percent<br>8 8.6%                                    | Number<br>206<br>229<br>375<br>440<br>859<br>404<br>681<br>216<br>288<br>\$65,060<br>\$94,747<br>\$36,363 | 0.70%<br>3.22%<br>2013<br>Percent<br>5.6%<br>6.2%<br>10.1%<br>11.9%<br>23.2%<br>10.9%<br>18.4%<br>5.8%<br>7.8%                                   | Number  189 157 303 438 1,055 493 786 277 305  \$70,230 \$109,339 \$41,890                         | 0<br>3<br>2018<br>Pe                               |
| Median Household Income                                                                                                                                                                                                                                                                                                                                                                                                                                                                                                                                                                                                                                                                                           | 1.54%  is 2010  er Percent 8 8.6%                                                    | Number 206 229 375 440 859 404 681 216 288 \$65,060 \$94,747 \$36,363                                     | 3.22%  2013  Percent 5.6% 6.2% 10.1% 11.9% 23.2% 10.9% 18.4% 5.8% 7.8%                                                                           | Number  189 157 303 438 1,055 493 786 277 305  \$70,230 \$109,339 \$41,890                         | 3<br>2018<br>Pe                                    |
| Households by Income  <\$15,000 \$15,000 - \$24,999 \$25,000 - \$34,999 \$35,000 - \$49,999 \$50,000 - \$74,999 \$75,000 - \$99,999 \$100,000 - \$149,999 \$150,000 - \$199,999 \$200,000+  Median Household Income Average Household Income Per Capita Income Per Capita Income  O - 4  5 - 9  10 - 14  15 - 19  20 - 24  25 - 34  35 - 44  1,41  45 - 54                                                                                                                                                                                                                                                                                                                                                        | <b>is 2010</b><br>er Percent<br>8 8.6%                                               | Number<br>206<br>229<br>375<br>440<br>859<br>404<br>681<br>216<br>288<br>\$65,060<br>\$94,747<br>\$36,363 | Percent 5.6% 6.2% 10.1% 11.9% 23.2% 10.9% 18.4% 5.8% 7.8%                                                                                        | Number  189 157 303 438 1,055 493 786 277 305  \$70,230 \$109,339 \$41,890                         | 2 <b>018</b> Pe                                    |
| <\$15,000 \$15,000 - \$24,999 \$25,000 - \$34,999 \$35,000 - \$49,999 \$50,000 - \$74,999 \$75,000 - \$99,999 \$100,000 - \$149,999 \$150,000 - \$199,999 \$200,000+  Median Household Income Average Household Income Per Capita Income  Per Capita Income  Censu  Population by Age  0 - 4 5 - 9 10 - 14 15 - 19 20 - 24 25 - 34 35 - 44 1,41 45 - 54  Number  1,25                                                                                                                                                                                                                                                                                                                                             | Percent 8 8.6%                                                                       | 206<br>229<br>375<br>440<br>859<br>404<br>681<br>216<br>288<br>\$65,060<br>\$94,747<br>\$36,363           | Percent 5.6% 6.2% 10.1% 11.9% 23.2% 10.9% 18.4% 5.8% 7.8%                                                                                        | Number  189 157 303 438 1,055 493 786 277 305  \$70,230 \$109,339 \$41,890                         | Pe 1 2 1 1 1                                       |
| <\$15,000 \$15,000 - \$24,999 \$25,000 - \$34,999 \$35,000 - \$49,999 \$50,000 - \$74,999 \$75,000 - \$99,999 \$100,000 - \$149,999 \$150,000 - \$199,999 \$200,000+  Median Household Income Average Household Income Per Capita Income  Per Capita Income  Censu  Population by Age  0 - 4 5 - 9 10 - 14 15 - 19 20 - 24 25 - 34 35 - 44 1,41 45 - 54  Number  1,25                                                                                                                                                                                                                                                                                                                                             | Percent 8 8.6%                                                                       | 206<br>229<br>375<br>440<br>859<br>404<br>681<br>216<br>288<br>\$65,060<br>\$94,747<br>\$36,363           | 5.6%<br>6.2%<br>10.1%<br>11.9%<br>23.2%<br>10.9%<br>18.4%<br>5.8%<br>7.8%                                                                        | 189<br>157<br>303<br>438<br>1,055<br>493<br>786<br>277<br>305<br>\$70,230<br>\$109,339<br>\$41,890 | 1<br>2<br>1<br>1                                   |
| \$15,000 - \$24,999 \$25,000 - \$34,999 \$35,000 - \$49,999 \$50,000 - \$74,999 \$75,000 - \$99,999 \$100,000 - \$149,999 \$150,000 - \$199,999 \$200,000+  Median Household Income Average Household Income Per Capita Income  Per Capita Income  Censu  Population by Age  0 - 4 5 - 9 10 - 14 15 - 19 20 - 24 25 - 34 35 - 44 45 - 54  1,45                                                                                                                                                                                                                                                                                                                                                                    | Percent 8 8.6%                                                                       | 229<br>375<br>440<br>859<br>404<br>681<br>216<br>288<br>\$65,060<br>\$94,747<br>\$36,363                  | 6.2%<br>10.1%<br>11.9%<br>23.2%<br>10.9%<br>18.4%<br>5.8%<br>7.8%                                                                                | 157<br>303<br>438<br>1,055<br>493<br>786<br>277<br>305<br>\$70,230<br>\$109,339<br>\$41,890        | 1<br>2<br>1<br>1                                   |
| \$25,000 - \$34,999<br>\$35,000 - \$49,999<br>\$50,000 - \$74,999<br>\$75,000 - \$99,999<br>\$100,000 - \$149,999<br>\$150,000 - \$199,999<br>\$200,000+<br>Median Household Income<br>Average Household Income<br>Per Capita Income<br>Per Capita Income<br>Censulation by Age Number<br>0 - 4 76<br>5 - 9 69<br>10 - 14 65<br>15 - 19 45<br>20 - 24 34<br>25 - 34 1,45<br>35 - 44 1,41<br>45 - 54 1,29                                                                                                                                                                                                                                                                                                          | Percent 8 8.6%                                                                       | 375<br>440<br>859<br>404<br>681<br>216<br>288<br>\$65,060<br>\$94,747<br>\$36,363                         | 10.1%<br>11.9%<br>23.2%<br>10.9%<br>18.4%<br>5.8%<br>7.8%                                                                                        | 303<br>438<br>1,055<br>493<br>786<br>277<br>305<br>\$70,230<br>\$109,339<br>\$41,890               | 1<br>2<br>1<br>1                                   |
| \$35,000 - \$49,999<br>\$50,000 - \$74,999<br>\$75,000 - \$99,999<br>\$100,000 - \$149,999<br>\$150,000 - \$199,999<br>\$200,000+<br>Median Household Income<br>Average Household Income<br>Per Capita Income<br>Per Capita Income<br>Censure<br>Population by Age Number<br>0 - 4 76<br>5 - 9 69<br>10 - 14 65<br>15 - 19 45<br>20 - 24 34<br>25 - 34 1,45<br>35 - 44 1,41<br>45 - 54 1,29                                                                                                                                                                                                                                                                                                                       | Percent 8 8.6%                                                                       | 440<br>859<br>404<br>681<br>216<br>288<br>\$65,060<br>\$94,747<br>\$36,363                                | 11.9%<br>23.2%<br>10.9%<br>18.4%<br>5.8%<br>7.8%                                                                                                 | 438<br>1,055<br>493<br>786<br>277<br>305<br>\$70,230<br>\$109,339<br>\$41,890                      | 1<br>2<br>1<br>1                                   |
| \$50,000 - \$74,999<br>\$75,000 - \$99,999<br>\$100,000 - \$149,999<br>\$150,000 - \$199,999<br>\$200,000+<br>Median Household Income<br>Average Household Income<br>Per Capita Income<br>Censular Population by Age Number 0 - 4 76<br>5 - 9 69<br>10 - 14 65<br>15 - 19 45<br>20 - 24 34<br>25 - 34 1,45<br>35 - 44 1,41<br>45 - 54 1,29                                                                                                                                                                                                                                                                                                                                                                        | Percent 8 8.6%                                                                       | 859<br>404<br>681<br>216<br>288<br>\$65,060<br>\$94,747<br>\$36,363                                       | 23.2%<br>10.9%<br>18.4%<br>5.8%<br>7.8%                                                                                                          | 1,055<br>493<br>786<br>277<br>305<br>\$70,230<br>\$109,339<br>\$41,890                             | 2<br>1<br>1                                        |
| \$75,000 - \$99,999 \$100,000 - \$149,999 \$150,000 - \$199,999 \$200,000+  Median Household Income Average Household Income Per Capita Income  Censu  Population by Age  0 - 4 5 - 9 10 - 14 15 - 19 20 - 24 25 - 34 35 - 44 45 - 54  Number  1,41 45 - 54                                                                                                                                                                                                                                                                                                                                                                                                                                                       | Percent 8 8.6%                                                                       | 404<br>681<br>216<br>288<br>\$65,060<br>\$94,747<br>\$36,363                                              | 10.9%<br>18.4%<br>5.8%<br>7.8%                                                                                                                   | 493<br>786<br>277<br>305<br>\$70,230<br>\$109,339<br>\$41,890                                      | 1                                                  |
| \$100,000 - \$149,999<br>\$150,000 - \$199,999<br>\$200,000+  Median Household Income<br>Average Household Income<br>Per Capita Income  Censular  Population by Age  0 - 4 5 - 9 10 - 14 15 - 19 20 - 24 25 - 34 35 - 44 45 - 54  1,41 45 - 54                                                                                                                                                                                                                                                                                                                                                                                                                                                                    | Percent 8 8.6%                                                                       | 681<br>216<br>288<br>\$65,060<br>\$94,747<br>\$36,363<br>Number                                           | 18.4%<br>5.8%<br>7.8%                                                                                                                            | 786<br>277<br>305<br>\$70,230<br>\$109,339<br>\$41,890                                             | 1                                                  |
| \$150,000 - \$199,999<br>\$200,000+  Median Household Income Average Household Income Per Capita Income  Census  Population by Age  0 - 4  5 - 9  10 - 14  15 - 19  20 - 24  25 - 34  35 - 44  45 - 54  Number  1,41  45 - 54                                                                                                                                                                                                                                                                                                                                                                                                                                                                                     | Percent 8 8.6%                                                                       | 216<br>288<br>\$65,060<br>\$94,747<br>\$36,363<br>Number                                                  | 5.8%<br>7.8%<br><b>2013</b>                                                                                                                      | 277<br>305<br>\$70,230<br>\$109,339<br>\$41,890                                                    |                                                    |
| \$200,000+  Median Household Income Average Household Income Per Capita Income  Census  Population by Age  0 - 4 5 - 9 10 - 14 15 - 19 20 - 24 25 - 34 35 - 44 45 - 54  Median Household Income  Census  Age  Number  1 76 65 67 67 67 78 78 78 78 78 78 78 78 78 78 78 78 78                                                                                                                                                                                                                                                                                                                                                                                                                                     | Percent 8 8.6%                                                                       | 288<br>\$65,060<br>\$94,747<br>\$36,363<br>Number                                                         | 7.8%<br><b>2013</b>                                                                                                                              | 305<br>\$70,230<br>\$109,339<br>\$41,890                                                           |                                                    |
| Median Household Income         Average Household Income       Censu         Population by Age       Number         0 - 4       76         5 - 9       69         10 - 14       65         15 - 19       45         20 - 24       34         25 - 34       1,45         35 - 44       1,41         45 - 54       1,29                                                                                                                                                                                                                                                                                                                                                                                             | Percent 8 8.6%                                                                       | \$65,060<br>\$94,747<br>\$36,363<br>Number                                                                | 2013                                                                                                                                             | \$70,230<br>\$109,339<br>\$41,890                                                                  |                                                    |
| Average Household Income Per Capita Income  Censu  Population by Age  0 - 4 5 - 9 69 10 - 14 65 15 - 19 20 - 24 25 - 34 35 - 44 45 - 54  Number  Censu  Age  Number  Age  Number  Age  Number  Age  Number  Age  Number  Age  Number  Age  Age  Age  Age  Age  Age  Age  A                                                                                                                                                                                                                                                                                                                                                                                                                                        | Percent 8 8.6%                                                                       | \$94,747<br>\$36,363<br>Number                                                                            | 2013                                                                                                                                             | \$109,339<br>\$41,890<br><b>2</b>                                                                  | 2018                                               |
| Per Capita Income           Census           Population by Age         Number           0 - 4         76           5 - 9         69           10 - 14         65           15 - 19         45           20 - 24         34           25 - 34         1,45           35 - 44         1,41           45 - 54         1,29                                                                                                                                                                                                                                                                                                                                                                                           | Percent 8 8.6%                                                                       | \$94,747<br>\$36,363<br>Number                                                                            | 2013                                                                                                                                             | \$109,339<br>\$41,890<br><b>2</b>                                                                  | 2018                                               |
| Per Capita Income           Census           Population by Age         Number           0 - 4         76           5 - 9         69           10 - 14         65           15 - 19         45           20 - 24         34           25 - 34         1,45           35 - 44         1,41           45 - 54         1,29                                                                                                                                                                                                                                                                                                                                                                                           | Percent 8 8.6%                                                                       | \$36,363<br>Number                                                                                        | 2013                                                                                                                                             | \$41,890<br>2                                                                                      | 2018                                               |
| Population by AgeCensus0 - 4765 - 96910 - 146515 - 194520 - 243425 - 341,4535 - 441,4145 - 541,29                                                                                                                                                                                                                                                                                                                                                                                                                                                                                                                                                                                                                 | Percent 8 8.6%                                                                       | Number                                                                                                    |                                                                                                                                                  | 2                                                                                                  | 2018                                               |
| 0 - 4 76 5 - 9 69 10 - 14 65 15 - 19 45 20 - 24 34 25 - 34 1,45 35 - 44 1,41 45 - 54 1,29                                                                                                                                                                                                                                                                                                                                                                                                                                                                                                                                                                                                                         | 8 8.6%                                                                               |                                                                                                           |                                                                                                                                                  |                                                                                                    |                                                    |
| 0 - 4 76 5 - 9 69 10 - 14 65 15 - 19 45 20 - 24 34 25 - 34 1,45 35 - 44 1,41 45 - 54 1,29                                                                                                                                                                                                                                                                                                                                                                                                                                                                                                                                                                                                                         |                                                                                      |                                                                                                           | Percent                                                                                                                                          | Number                                                                                             | Pe                                                 |
| 10 - 14     65       15 - 19     45       20 - 24     34       25 - 34     1,45       35 - 44     1,41       45 - 54     1,29                                                                                                                                                                                                                                                                                                                                                                                                                                                                                                                                                                                     |                                                                                      | 756                                                                                                       | 8.0%                                                                                                                                             | 804                                                                                                |                                                    |
| 10 - 14     65       15 - 19     45       20 - 24     34       25 - 34     1,45       35 - 44     1,41       45 - 54     1,29                                                                                                                                                                                                                                                                                                                                                                                                                                                                                                                                                                                     | 2 7.7%                                                                               | 787                                                                                                       | 8.3%                                                                                                                                             | 865                                                                                                |                                                    |
| 15 - 19       45         20 - 24       34         25 - 34       1,45         35 - 44       1,41         45 - 54       1,29                                                                                                                                                                                                                                                                                                                                                                                                                                                                                                                                                                                        |                                                                                      | 713                                                                                                       |                                                                                                                                                  | 880                                                                                                |                                                    |
| 20 - 24     34       25 - 34     1,45       35 - 44     1,41       45 - 54     1,29                                                                                                                                                                                                                                                                                                                                                                                                                                                                                                                                                                                                                               |                                                                                      |                                                                                                           |                                                                                                                                                  | 635                                                                                                |                                                    |
| 25 - 34     1,45       35 - 44     1,41       45 - 54     1,29                                                                                                                                                                                                                                                                                                                                                                                                                                                                                                                                                                                                                                                    |                                                                                      |                                                                                                           | 3.9%                                                                                                                                             | 395                                                                                                |                                                    |
| 35 - 44     1,41       45 - 54     1,29                                                                                                                                                                                                                                                                                                                                                                                                                                                                                                                                                                                                                                                                           |                                                                                      |                                                                                                           | 13.2%                                                                                                                                            | 970                                                                                                |                                                    |
| 45 - 54 1,29                                                                                                                                                                                                                                                                                                                                                                                                                                                                                                                                                                                                                                                                                                      |                                                                                      |                                                                                                           |                                                                                                                                                  | 1,840                                                                                              | 1                                                  |
|                                                                                                                                                                                                                                                                                                                                                                                                                                                                                                                                                                                                                                                                                                                   |                                                                                      |                                                                                                           |                                                                                                                                                  | 1,440                                                                                              | 1                                                  |
| 55 - 64 99                                                                                                                                                                                                                                                                                                                                                                                                                                                                                                                                                                                                                                                                                                        |                                                                                      |                                                                                                           |                                                                                                                                                  | 1,192                                                                                              | 1                                                  |
| 65 - 74                                                                                                                                                                                                                                                                                                                                                                                                                                                                                                                                                                                                                                                                                                           |                                                                                      |                                                                                                           |                                                                                                                                                  | 805                                                                                                | _                                                  |
| 75 - 84 27                                                                                                                                                                                                                                                                                                                                                                                                                                                                                                                                                                                                                                                                                                        |                                                                                      |                                                                                                           |                                                                                                                                                  | 320                                                                                                |                                                    |
|                                                                                                                                                                                                                                                                                                                                                                                                                                                                                                                                                                                                                                                                                                                   |                                                                                      |                                                                                                           | 0.9%                                                                                                                                             | 100                                                                                                |                                                    |
|                                                                                                                                                                                                                                                                                                                                                                                                                                                                                                                                                                                                                                                                                                                   | 6 0.7%<br>is <b>2010</b>                                                             | 81                                                                                                        | 2013                                                                                                                                             |                                                                                                    | 2018                                               |
| Race and Ethnicity Number                                                                                                                                                                                                                                                                                                                                                                                                                                                                                                                                                                                                                                                                                         |                                                                                      | Number                                                                                                    |                                                                                                                                                  | Number                                                                                             |                                                    |
| White Alone 7,97                                                                                                                                                                                                                                                                                                                                                                                                                                                                                                                                                                                                                                                                                                  |                                                                                      |                                                                                                           |                                                                                                                                                  | 8,665                                                                                              | Pe                                                 |
|                                                                                                                                                                                                                                                                                                                                                                                                                                                                                                                                                                                                                                                                                                                   |                                                                                      |                                                                                                           |                                                                                                                                                  |                                                                                                    | 8                                                  |
| Black Alone 52                                                                                                                                                                                                                                                                                                                                                                                                                                                                                                                                                                                                                                                                                                    |                                                                                      |                                                                                                           | 6.8%                                                                                                                                             | 866                                                                                                |                                                    |
|                                                                                                                                                                                                                                                                                                                                                                                                                                                                                                                                                                                                                                                                                                                   | 3 0.4%                                                                               |                                                                                                           |                                                                                                                                                  | 41                                                                                                 |                                                    |
| Asian Alone 21                                                                                                                                                                                                                                                                                                                                                                                                                                                                                                                                                                                                                                                                                                    |                                                                                      |                                                                                                           |                                                                                                                                                  | 266                                                                                                |                                                    |
| Pacific Islander Alone                                                                                                                                                                                                                                                                                                                                                                                                                                                                                                                                                                                                                                                                                            | 7 0.1%                                                                               |                                                                                                           | 0.1%                                                                                                                                             | 15                                                                                                 |                                                    |
|                                                                                                                                                                                                                                                                                                                                                                                                                                                                                                                                                                                                                                                                                                                   | 7 1.0%                                                                               |                                                                                                           |                                                                                                                                                  | 197                                                                                                |                                                    |
| Two or More Races 10                                                                                                                                                                                                                                                                                                                                                                                                                                                                                                                                                                                                                                                                                              | 8 1.2%                                                                               | 138                                                                                                       | 1.5%                                                                                                                                             | 196                                                                                                |                                                    |
| Hispanic Origin (Any Race) 30                                                                                                                                                                                                                                                                                                                                                                                                                                                                                                                                                                                                                                                                                     | 4 3.4%                                                                               | 433                                                                                                       | 4.6%                                                                                                                                             | 687                                                                                                |                                                    |