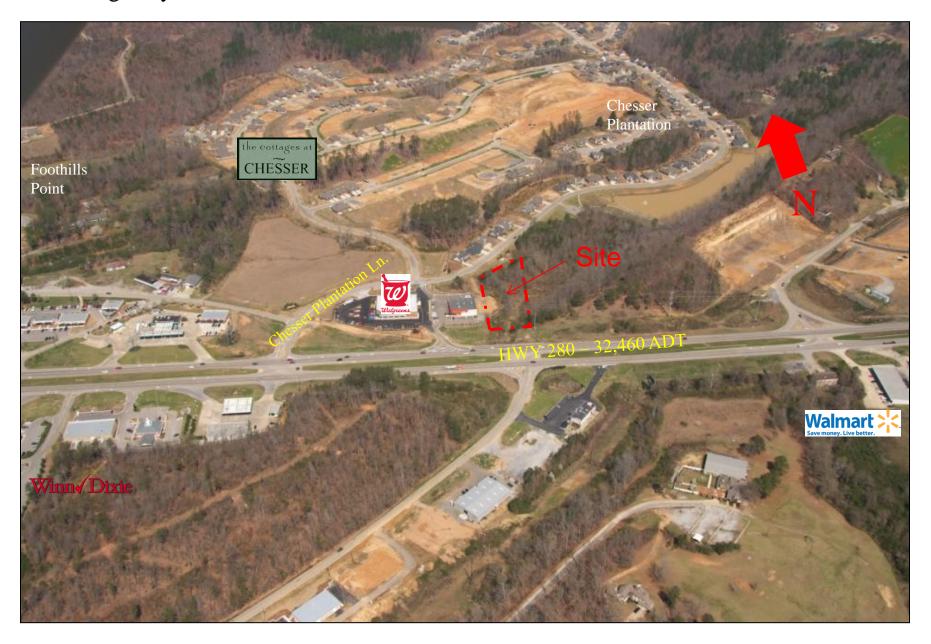

## NEC US Highway 280 & Chesser Plantation Ln. – Executive Summary

### **Property Description:**

The proposed site is located at the Northeast corner of the intersection of US Highway 280 and Chesser Plantation Lane. Visibility from Highway 280 is excellent and access includes a cross access through Advance Parts and RI/RO access Highway 280.

### Area Retailers:

Walmart - .25 miles East on Highway 280

Winn Dixie - .25 miles West on Highway 280

Walgreens/Advance Auto Parts – Adjacent to site on Highway 280

NEC Highway 280 & Chesser Plantation Ln., Chelsea, AL – Looking East

NEC Highway 280 & Chesser Plantation Ln., Chelsea, AL – Looking West

NEC Highway 280 & Chesser Plantation Ln., Chelsea, AL – Looking South

NEC Highway 280 & Chesser Plantation Ln., Chelsea, AL – Overhead