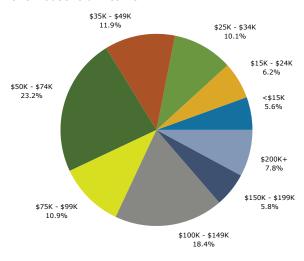

#### 2013 Household Income

| Population by Age     Number of Exercises       0 - 4     76       5 - 9     69       10 - 14     65       15 - 19     45       20 - 24     34       25 - 34     1,45       35 - 44     1,41       45 - 54     1,29                                                                                                                                                                                                                                                                                                                                                                                                                                                                                               | 8 8.6%                                                                               | Number<br>206<br>229<br>375<br>440<br>859<br>404<br>681<br>216<br>288<br>\$65,060<br>\$94,747<br>\$36,363 | 5.6%<br>6.2%<br>10.1%<br>11.9%<br>23.2%<br>10.9%<br>18.4%<br>5.8%<br>7.8%                                                                        | Number  189 157 303 438 1,055 493 786 277 305  \$70,230 \$109,339 \$41,890                         | Nat 0 0 0 0 0 3 2018 Pe                            |
|-------------------------------------------------------------------------------------------------------------------------------------------------------------------------------------------------------------------------------------------------------------------------------------------------------------------------------------------------------------------------------------------------------------------------------------------------------------------------------------------------------------------------------------------------------------------------------------------------------------------------------------------------------------------------------------------------------------------|--------------------------------------------------------------------------------------|-----------------------------------------------------------------------------------------------------------|--------------------------------------------------------------------------------------------------------------------------------------------------|----------------------------------------------------------------------------------------------------|----------------------------------------------------|
| Families    Average Household Size    Owner Occupied Housing Units    Renter Occupied Housing Units    Median Age  Trends: 2013 - 2018 Annual Rate  Population    Households    Families    Owner HHs    Median Household Income  Households by Income    <\$15,000    \$15,000 - \$24,999    \$25,000 - \$34,999    \$35,000 - \$49,999    \$50,000 - \$74,999    \$75,000 - \$99,999    \$100,000 - \$149,999    \$150,000 - \$149,999    \$150,000 - \$199,999    \$200,000+  Median Household Income    Average Household Income    Per Capita Income    Per Capita Income    Population by Age    Numbor    0 - 4    5 - 9    10 - 14    15 - 19    20 - 24    25 - 34    35 - 44    1,41    45 - 54    1,25 | 3,513 2,624 2.54 3,060 453 35.7 <b>Area</b> 1.63% 1.59% 1.48% 1.73% 1.54%            | Number<br>206<br>229<br>375<br>440<br>859<br>404<br>681<br>216<br>288<br>\$65,060<br>\$94,747<br>\$36,363 | 3,699 2,752 2.54 3,197 502 36.9 <b>State</b> 0.57% 0.61% 0.43% 0.70% 3.22% <b>2013</b> Percent 5.6% 6.2% 10.1% 11.9% 23.2% 10.9% 18.4% 5.8% 7.8% | Number  189 157 303 438 1,055 493 786 277 305  \$70,230 \$109,339 \$41,890                         | Nat 0 0 0 0 3 2018 Pe                              |
| Average Household Size Owner Occupied Housing Units Renter Occupied Housing Units Median Age  Trends: 2013 - 2018 Annual Rate Population Households Families Owner HHs Median Household Income  Households by Income  <\$15,000 \$15,000 - \$24,999 \$25,000 - \$34,999 \$35,000 - \$49,999 \$50,000 - \$74,999 \$75,000 - \$99,999 \$100,000 - \$149,999 \$150,000 - \$199,999 \$200,000+  Median Household Income Average Household Income Per Capita Income Per Capita Income  Censulation by Age  0 - 4 5 - 9 10 - 14 15 - 19 20 - 24 25 - 34 35 - 44 45 - 54                                                                                                                                                 | 2.54 3,060 453 35.7 <b>Area</b> 1.63% 1.59% 1.48% 1.73% 1.54%                        | Number<br>206<br>229<br>375<br>440<br>859<br>404<br>681<br>216<br>288<br>\$65,060<br>\$94,747<br>\$36,363 | 2.54 3,197 502 36.9 <b>State</b> 0.57% 0.61% 0.43% 0.70% 3.22% <b>2013</b> Percent 5.6% 6.2% 10.1% 11.9% 23.2% 10.9% 18.4% 5.8% 7.8%             | Number  189 157 303 438 1,055 493 786 277 305  \$70,230 \$109,339 \$41,890                         | Nat 0 0 0 0 3 2018 Pe                              |
| Owner Occupied Housing Units Renter Occupied Housing Units Median Age  Trends: 2013 - 2018 Annual Rate Population Households Families Owner HHs Median Household Income  Households by Income  <\$15,000 \$15,000 - \$24,999 \$25,000 - \$34,999 \$35,000 - \$49,999 \$50,000 - \$74,999 \$75,000 - \$99,999 \$100,000 - \$149,999 \$150,000 - \$199,999 \$200,000+  Median Household Income Average Household Income Per Capita Income Per Capita Income  Censulation by Age  0 - 4 5 - 9 10 - 14 15 - 19 20 - 24 25 - 34 35 - 44 45 - 54                                                                                                                                                                        | 3,060<br>453<br>35.7<br><b>Area</b><br>1.63%<br>1.59%<br>1.48%<br>1.73%<br>1.54%     | Number<br>206<br>229<br>375<br>440<br>859<br>404<br>681<br>216<br>288<br>\$65,060<br>\$94,747<br>\$36,363 | 3,197 502 36.9 <b>State</b> 0.57% 0.61% 0.43% 0.70% 3.22% <b>2013</b> Percent 5.6% 6.2% 10.1% 11.9% 23.2% 10.9% 18.4% 5.8% 7.8%                  | Number  189 157 303 438 1,055 493 786 277 305  \$70,230 \$109,339 \$41,890                         | Nat<br>0<br>0<br>0<br>0<br>3<br>2 <b>018</b><br>Pe |
| Renter Occupied Housing Units Median Age  Trends: 2013 - 2018 Annual Rate Population Households Families Owner HHs Median Household Income  Households by Income  <\$15,000 \$15,000 - \$24,999 \$25,000 - \$34,999 \$35,000 - \$44,999 \$50,000 - \$74,999 \$75,000 - \$99,999 \$100,000 - \$149,999 \$150,000 - \$199,999 \$200,000+  Median Household Income Average Household Income Per Capita Income  Censu Population by Age  0 - 4 5 - 9 10 - 14 15 - 19 20 - 24 25 - 34 35 - 44 45 - 54  Number  1,25                                                                                                                                                                                                    | 453 35.7 <b>Area</b> 1.63% 1.59% 1.48% 1.73% 1.54%  as <b>2010</b> er Percent 8 8.6% | Number<br>206<br>229<br>375<br>440<br>859<br>404<br>681<br>216<br>288<br>\$65,060<br>\$94,747<br>\$36,363 | 502 36.9 <b>State</b> 0.57% 0.61% 0.43% 0.70% 3.22% <b>2013</b> Percent 5.6% 6.2% 10.1% 11.9% 23.2% 10.9% 18.4% 5.8% 7.8%                        | Number  189 157 303 438 1,055 493 786 277 305  \$70,230 \$109,339 \$41,890                         | Nat<br>0<br>0<br>0<br>0<br>3<br>2 <b>018</b><br>Pe |
| Median Age         Trends: 2013 - 2018 Annual Rate         Population       Households         Families       Owner HHs         Median Household Income         Households by Income         <\$15,000                                                                                                                                                                                                                                                                                                                                                                                                                                                                                                            | 453 35.7 <b>Area</b> 1.63% 1.59% 1.48% 1.73% 1.54%  as <b>2010</b> er Percent 8 8.6% | Number<br>206<br>229<br>375<br>440<br>859<br>404<br>681<br>216<br>288<br>\$65,060<br>\$94,747<br>\$36,363 | 502 36.9 <b>State</b> 0.57% 0.61% 0.43% 0.70% 3.22% <b>2013</b> Percent 5.6% 6.2% 10.1% 11.9% 23.2% 10.9% 18.4% 5.8% 7.8%                        | Number  189 157 303 438 1,055 493 786 277 305  \$70,230 \$109,339 \$41,890                         | Nat<br>0<br>0<br>0<br>0<br>3<br>2 <b>018</b><br>Pe |
| Median Age         Trends: 2013 - 2018 Annual Rate         Population       Households         Families       Owner HHs         Median Household Income         Households by Income         <\$15,000                                                                                                                                                                                                                                                                                                                                                                                                                                                                                                            | Area 1.63% 1.59% 1.48% 1.73% 1.54%  as 2010 er Percent 8 8.6%                        | Number<br>206<br>229<br>375<br>440<br>859<br>404<br>681<br>216<br>288<br>\$65,060<br>\$94,747<br>\$36,363 | 36.9  State 0.57% 0.61% 0.43% 0.70% 3.22%  2013  Percent 5.6% 6.2% 10.1% 11.9% 23.2% 10.9% 18.4% 5.8% 7.8%                                       | Number  189 157 303 438 1,055 493 786 277 305  \$70,230 \$109,339 \$41,890                         | 0<br>0<br>0<br>3<br>2 <b>018</b><br>Pe             |
| Trends: 2013 - 2018 Annual Rate Population Households Families Owner HHs Median Household Income  Households by Income <\$15,000 \$15,000 - \$24,999 \$25,000 - \$34,999 \$35,000 - \$49,999 \$50,000 - \$74,999 \$75,000 - \$99,999 \$100,000 - \$149,999 \$150,000 - \$199,999 \$1200,000+  Median Household Income Average Household Income Per Capita Income Per Capita Income  O - 4  To 5 - 9  10 - 14  15 - 19  20 - 24  25 - 34  35 - 44  45 - 54  To 125                                                                                                                                                                                                                                                 | Area 1.63% 1.59% 1.48% 1.73% 1.54%  as 2010 er Percent 8 8.6%                        | Number<br>206<br>229<br>375<br>440<br>859<br>404<br>681<br>216<br>288<br>\$65,060<br>\$94,747<br>\$36,363 | State 0.57% 0.61% 0.43% 0.70% 3.22%  2013 Percent 5.6% 6.2% 10.1% 11.9% 23.2% 10.9% 18.4% 5.8% 7.8%                                              | Number  189 157 303 438 1,055 493 786 277 305  \$70,230 \$109,339 \$41,890                         | 0<br>0<br>0<br>3<br>2 <b>018</b><br>Pe             |
| Households Families Owner HHs Median Household Income  Households by Income  <\$15,000 \$15,000 - \$24,999 \$25,000 - \$34,999 \$35,000 - \$49,999 \$50,000 - \$74,999 \$75,000 - \$99,999 \$100,000 - \$149,999 \$150,000 - \$199,999 \$200,000+  Median Household Income Average Household Income Per Capita Income Per Capita Income  O - 4  5 - 9  10 - 14  5 - 9  10 - 14  5 - 9  20 - 24  25 - 34  35 - 44  45 - 54  1,25                                                                                                                                                                                                                                                                                   | 1.63%<br>1.59%<br>1.48%<br>1.73%<br>1.54%<br>er Percent<br>8 8.6%                    | Number<br>206<br>229<br>375<br>440<br>859<br>404<br>681<br>216<br>288<br>\$65,060<br>\$94,747<br>\$36,363 | 0.57% 0.61% 0.43% 0.70% 3.22%  2013  Percent 5.6% 6.2% 10.1% 11.9% 23.2% 10.9% 18.4% 5.8% 7.8%                                                   | Number  189 157 303 438 1,055 493 786 277 305  \$70,230 \$109,339 \$41,890                         | 0<br>0<br>0<br>3<br>2 <b>018</b><br>Pe             |
| Households Families Owner HHs Median Household Income  Households by Income  <\$15,000 \$15,000 - \$24,999 \$25,000 - \$34,999 \$35,000 - \$49,999 \$50,000 - \$74,999 \$75,000 - \$99,999 \$100,000 - \$149,999 \$150,000 - \$199,999 \$200,000+  Median Household Income Average Household Income Per Capita Income Per Capita Income  O - 4  5 - 9  10 - 14  5 - 9  10 - 14  65  15 - 19  20 - 24  25 - 34  35 - 44  45 - 54                                                                                                                                                                                                                                                                                   | 1.59%<br>1.48%<br>1.73%<br>1.54%<br>ss 2010<br>er Percent<br>8 8.6%                  | Number<br>206<br>229<br>375<br>440<br>859<br>404<br>681<br>216<br>288<br>\$65,060<br>\$94,747<br>\$36,363 | 0.61%<br>0.43%<br>0.70%<br>3.22%<br>2013<br>Percent<br>5.6%<br>6.2%<br>10.1%<br>11.9%<br>23.2%<br>10.9%<br>18.4%<br>5.8%<br>7.8%                 | Number  189 157 303 438 1,055 493 786 277 305  \$70,230 \$109,339 \$41,890                         | 0<br>0<br>3<br>2 <b>018</b><br>Pe                  |
| Families Owner HHs Median Household Income  Households by Income  <\$15,000 \$15,000 - \$24,999 \$25,000 - \$34,999 \$35,000 - \$49,999 \$50,000 - \$74,999 \$75,000 - \$99,999 \$100,000 - \$149,999 \$150,000 - \$199,999 \$200,000+  Median Household Income Average Household Income Per Capita Income Per Capita Income  Censulation by Age  0 - 4 5 - 9 10 - 14 15 - 19 20 - 24 25 - 34 35 - 44 1,41 45 - 54                                                                                                                                                                                                                                                                                                | 1.48%<br>1.73%<br>1.54%<br>ss 2010<br>er Percent<br>8 8.6%                           | Number<br>206<br>229<br>375<br>440<br>859<br>404<br>681<br>216<br>288<br>\$65,060<br>\$94,747<br>\$36,363 | 0.43%<br>0.70%<br>3.22%<br>2013<br>Percent<br>5.6%<br>6.2%<br>10.1%<br>11.9%<br>23.2%<br>10.9%<br>18.4%<br>5.8%<br>7.8%                          | Number  189 157 303 438 1,055 493 786 277 305  \$70,230 \$109,339 \$41,890                         | 0<br>0<br>3<br>2 <b>018</b><br>Pe                  |
| Owner HHs Median Household Income  Households by Income  <\$15,000 \$15,000 - \$24,999 \$25,000 - \$34,999 \$35,000 - \$49,999 \$50,000 - \$74,999 \$75,000 - \$99,999 \$100,000 - \$149,999 \$150,000 - \$199,999 \$200,000+  Median Household Income Average Household Income Per Capita Income Per Capita Income  Censulation by Age  0 - 4 5 - 9 10 - 14 15 - 19 20 - 24 25 - 34 35 - 44 1,41 45 - 54                                                                                                                                                                                                                                                                                                         | 1.73%<br>1.54%<br>ss 2010<br>er Percent<br>8 8.6%                                    | Number<br>206<br>229<br>375<br>440<br>859<br>404<br>681<br>216<br>288<br>\$65,060<br>\$94,747<br>\$36,363 | 0.70%<br>3.22%<br>2013<br>Percent<br>5.6%<br>6.2%<br>10.1%<br>11.9%<br>23.2%<br>10.9%<br>18.4%<br>5.8%<br>7.8%                                   | Number  189 157 303 438 1,055 493 786 277 305  \$70,230 \$109,339 \$41,890                         | 0<br>3<br>2018<br>Pe                               |
| Median Household Income                                                                                                                                                                                                                                                                                                                                                                                                                                                                                                                                                                                                                                                                                           | 1.54%  is 2010  er Percent 8 8.6%                                                    | Number 206 229 375 440 859 404 681 216 288 \$65,060 \$94,747 \$36,363                                     | 3.22%  2013  Percent 5.6% 6.2% 10.1% 11.9% 23.2% 10.9% 18.4% 5.8% 7.8%                                                                           | Number  189 157 303 438 1,055 493 786 277 305  \$70,230 \$109,339 \$41,890                         | 3<br>2018<br>Pe                                    |
| Households by Income  <\$15,000 \$15,000 - \$24,999 \$25,000 - \$34,999 \$35,000 - \$49,999 \$50,000 - \$74,999 \$75,000 - \$99,999 \$100,000 - \$149,999 \$150,000 - \$199,999 \$200,000+  Median Household Income Average Household Income Per Capita Income Per Capita Income  O - 4  5 - 9  10 - 14  15 - 19  20 - 24  25 - 34  35 - 44  1,41  45 - 54                                                                                                                                                                                                                                                                                                                                                        | <b>is 2010</b><br>er Percent<br>8 8.6%                                               | Number<br>206<br>229<br>375<br>440<br>859<br>404<br>681<br>216<br>288<br>\$65,060<br>\$94,747<br>\$36,363 | Percent 5.6% 6.2% 10.1% 11.9% 23.2% 10.9% 18.4% 5.8% 7.8%                                                                                        | Number  189 157 303 438 1,055 493 786 277 305  \$70,230 \$109,339 \$41,890                         | 2 <b>018</b> Pe                                    |
| <\$15,000 \$15,000 - \$24,999 \$25,000 - \$34,999 \$35,000 - \$49,999 \$50,000 - \$74,999 \$75,000 - \$99,999 \$100,000 - \$149,999 \$150,000 - \$199,999 \$200,000+  Median Household Income Average Household Income Per Capita Income  Per Capita Income  Censu  Population by Age  0 - 4 5 - 9 10 - 14 15 - 19 20 - 24 25 - 34 35 - 44 1,41 45 - 54  Number  1,25                                                                                                                                                                                                                                                                                                                                             | Percent 8 8.6%                                                                       | 206<br>229<br>375<br>440<br>859<br>404<br>681<br>216<br>288<br>\$65,060<br>\$94,747<br>\$36,363           | Percent 5.6% 6.2% 10.1% 11.9% 23.2% 10.9% 18.4% 5.8% 7.8%                                                                                        | Number  189 157 303 438 1,055 493 786 277 305  \$70,230 \$109,339 \$41,890                         | Pe 1 2 1 1 1                                       |
| <\$15,000 \$15,000 - \$24,999 \$25,000 - \$34,999 \$35,000 - \$49,999 \$50,000 - \$74,999 \$75,000 - \$99,999 \$100,000 - \$149,999 \$150,000 - \$199,999 \$200,000+  Median Household Income Average Household Income Per Capita Income  Per Capita Income  Censu  Population by Age  0 - 4 5 - 9 10 - 14 15 - 19 20 - 24 25 - 34 35 - 44 1,41 45 - 54  Number  1,25                                                                                                                                                                                                                                                                                                                                             | Percent 8 8.6%                                                                       | 206<br>229<br>375<br>440<br>859<br>404<br>681<br>216<br>288<br>\$65,060<br>\$94,747<br>\$36,363           | 5.6%<br>6.2%<br>10.1%<br>11.9%<br>23.2%<br>10.9%<br>18.4%<br>5.8%<br>7.8%                                                                        | 189<br>157<br>303<br>438<br>1,055<br>493<br>786<br>277<br>305<br>\$70,230<br>\$109,339<br>\$41,890 | 1<br>2<br>1<br>1                                   |
| \$15,000 - \$24,999 \$25,000 - \$34,999 \$35,000 - \$49,999 \$50,000 - \$74,999 \$75,000 - \$99,999 \$100,000 - \$149,999 \$150,000 - \$199,999 \$200,000+  Median Household Income Average Household Income Per Capita Income  Per Capita Income  Censu  Population by Age  0 - 4 5 - 9 10 - 14 15 - 19 20 - 24 25 - 34 35 - 44 45 - 54  1,45                                                                                                                                                                                                                                                                                                                                                                    | Percent 8 8.6%                                                                       | 229<br>375<br>440<br>859<br>404<br>681<br>216<br>288<br>\$65,060<br>\$94,747<br>\$36,363                  | 6.2%<br>10.1%<br>11.9%<br>23.2%<br>10.9%<br>18.4%<br>5.8%<br>7.8%                                                                                | 157<br>303<br>438<br>1,055<br>493<br>786<br>277<br>305<br>\$70,230<br>\$109,339<br>\$41,890        | 1<br>2<br>1<br>1                                   |
| \$25,000 - \$34,999<br>\$35,000 - \$49,999<br>\$50,000 - \$74,999<br>\$75,000 - \$99,999<br>\$100,000 - \$149,999<br>\$150,000 - \$199,999<br>\$200,000+<br>Median Household Income<br>Average Household Income<br>Per Capita Income<br>Per Capita Income<br>Censulation by Age Number<br>0 - 4 76<br>5 - 9 69<br>10 - 14 65<br>15 - 19 45<br>20 - 24 34<br>25 - 34 1,45<br>35 - 44 1,41<br>45 - 54 1,29                                                                                                                                                                                                                                                                                                          | Percent 8 8.6%                                                                       | 375<br>440<br>859<br>404<br>681<br>216<br>288<br>\$65,060<br>\$94,747<br>\$36,363                         | 10.1%<br>11.9%<br>23.2%<br>10.9%<br>18.4%<br>5.8%<br>7.8%                                                                                        | 303<br>438<br>1,055<br>493<br>786<br>277<br>305<br>\$70,230<br>\$109,339<br>\$41,890               | 1<br>2<br>1<br>1                                   |
| \$35,000 - \$49,999<br>\$50,000 - \$74,999<br>\$75,000 - \$99,999<br>\$100,000 - \$149,999<br>\$150,000 - \$199,999<br>\$200,000+<br>Median Household Income<br>Average Household Income<br>Per Capita Income<br>Per Capita Income<br>Censure<br>Population by Age Number<br>0 - 4 76<br>5 - 9 69<br>10 - 14 65<br>15 - 19 45<br>20 - 24 34<br>25 - 34 1,45<br>35 - 44 1,41<br>45 - 54 1,29                                                                                                                                                                                                                                                                                                                       | Percent 8 8.6%                                                                       | 440<br>859<br>404<br>681<br>216<br>288<br>\$65,060<br>\$94,747<br>\$36,363                                | 11.9%<br>23.2%<br>10.9%<br>18.4%<br>5.8%<br>7.8%                                                                                                 | 438<br>1,055<br>493<br>786<br>277<br>305<br>\$70,230<br>\$109,339<br>\$41,890                      | 1<br>2<br>1<br>1                                   |
| \$50,000 - \$74,999<br>\$75,000 - \$99,999<br>\$100,000 - \$149,999<br>\$150,000 - \$199,999<br>\$200,000+<br>Median Household Income<br>Average Household Income<br>Per Capita Income<br>Censular Population by Age Number 0 - 4 76<br>5 - 9 69<br>10 - 14 65<br>15 - 19 45<br>20 - 24 34<br>25 - 34 1,45<br>35 - 44 1,41<br>45 - 54 1,29                                                                                                                                                                                                                                                                                                                                                                        | Percent 8 8.6%                                                                       | 859<br>404<br>681<br>216<br>288<br>\$65,060<br>\$94,747<br>\$36,363                                       | 23.2%<br>10.9%<br>18.4%<br>5.8%<br>7.8%                                                                                                          | 1,055<br>493<br>786<br>277<br>305<br>\$70,230<br>\$109,339<br>\$41,890                             | 2<br>1<br>1                                        |
| \$75,000 - \$99,999 \$100,000 - \$149,999 \$150,000 - \$199,999 \$200,000+  Median Household Income Average Household Income Per Capita Income  Censu  Population by Age  0 - 4 5 - 9 10 - 14 15 - 19 20 - 24 25 - 34 35 - 44 45 - 54  Number  1,41 45 - 54                                                                                                                                                                                                                                                                                                                                                                                                                                                       | Percent 8 8.6%                                                                       | 404<br>681<br>216<br>288<br>\$65,060<br>\$94,747<br>\$36,363                                              | 10.9%<br>18.4%<br>5.8%<br>7.8%                                                                                                                   | 493<br>786<br>277<br>305<br>\$70,230<br>\$109,339<br>\$41,890                                      | 1                                                  |
| \$100,000 - \$149,999<br>\$150,000 - \$199,999<br>\$200,000+  Median Household Income<br>Average Household Income<br>Per Capita Income  Censular  Population by Age  0 - 4 5 - 9 10 - 14 15 - 19 20 - 24 25 - 34 35 - 44 45 - 54  1,41 45 - 54                                                                                                                                                                                                                                                                                                                                                                                                                                                                    | Percent 8 8.6%                                                                       | 681<br>216<br>288<br>\$65,060<br>\$94,747<br>\$36,363<br>Number                                           | 18.4%<br>5.8%<br>7.8%                                                                                                                            | 786<br>277<br>305<br>\$70,230<br>\$109,339<br>\$41,890                                             | 1                                                  |
| \$150,000 - \$199,999<br>\$200,000+  Median Household Income Average Household Income Per Capita Income  Census  Population by Age  0 - 4  5 - 9  10 - 14  15 - 19  20 - 24  25 - 34  35 - 44  45 - 54  Number  1,41  45 - 54                                                                                                                                                                                                                                                                                                                                                                                                                                                                                     | Percent 8 8.6%                                                                       | 216<br>288<br>\$65,060<br>\$94,747<br>\$36,363<br>Number                                                  | 5.8%<br>7.8%<br><b>2013</b>                                                                                                                      | 277<br>305<br>\$70,230<br>\$109,339<br>\$41,890                                                    |                                                    |
| \$200,000+  Median Household Income Average Household Income Per Capita Income  Census  Population by Age  0 - 4 5 - 9 10 - 14 15 - 19 20 - 24 25 - 34 35 - 44 45 - 54  Median Household Income  Census  Age  Number  1 76 65 67 67 67 78 78 78 78 78 78 78 78 78 78 78 78 78                                                                                                                                                                                                                                                                                                                                                                                                                                     | Percent 8 8.6%                                                                       | 288<br>\$65,060<br>\$94,747<br>\$36,363<br>Number                                                         | 7.8%<br><b>2013</b>                                                                                                                              | 305<br>\$70,230<br>\$109,339<br>\$41,890                                                           |                                                    |
| Median Household Income         Average Household Income       Censu         Population by Age       Number         0 - 4       76         5 - 9       69         10 - 14       65         15 - 19       45         20 - 24       34         25 - 34       1,45         35 - 44       1,41         45 - 54       1,29                                                                                                                                                                                                                                                                                                                                                                                             | Percent 8 8.6%                                                                       | \$65,060<br>\$94,747<br>\$36,363<br>Number                                                                | 2013                                                                                                                                             | \$70,230<br>\$109,339<br>\$41,890                                                                  |                                                    |
| Average Household Income Per Capita Income  Censu  Population by Age  0 - 4 5 - 9 69 10 - 14 65 15 - 19 20 - 24 25 - 34 35 - 44 45 - 54  Number  Censu  Age  Number  Age  Number  Age  Number  Age  Number  Age  Number  Age  Number  Age  Age  Age  Age  Age  Age  Age  A                                                                                                                                                                                                                                                                                                                                                                                                                                        | Percent 8 8.6%                                                                       | \$94,747<br>\$36,363<br>Number                                                                            | 2013                                                                                                                                             | \$109,339<br>\$41,890<br><b>2</b>                                                                  | 2018                                               |
| Per Capita Income           Census           Population by Age         Number           0 - 4         76           5 - 9         69           10 - 14         65           15 - 19         45           20 - 24         34           25 - 34         1,45           35 - 44         1,41           45 - 54         1,29                                                                                                                                                                                                                                                                                                                                                                                           | Percent 8 8.6%                                                                       | \$94,747<br>\$36,363<br>Number                                                                            | 2013                                                                                                                                             | \$109,339<br>\$41,890<br><b>2</b>                                                                  | 2018                                               |
| Per Capita Income           Census           Population by Age         Number           0 - 4         76           5 - 9         69           10 - 14         65           15 - 19         45           20 - 24         34           25 - 34         1,45           35 - 44         1,41           45 - 54         1,29                                                                                                                                                                                                                                                                                                                                                                                           | Percent 8 8.6%                                                                       | \$36,363<br>Number                                                                                        | 2013                                                                                                                                             | \$41,890<br>2                                                                                      | 2018                                               |
| Population by AgeCensus0 - 4765 - 96910 - 146515 - 194520 - 243425 - 341,4535 - 441,4145 - 541,29                                                                                                                                                                                                                                                                                                                                                                                                                                                                                                                                                                                                                 | Percent 8 8.6%                                                                       | Number                                                                                                    |                                                                                                                                                  | 2                                                                                                  | 2018                                               |
| 0 - 4 76 5 - 9 69 10 - 14 65 15 - 19 45 20 - 24 34 25 - 34 1,45 35 - 44 1,41 45 - 54 1,29                                                                                                                                                                                                                                                                                                                                                                                                                                                                                                                                                                                                                         | 8 8.6%                                                                               |                                                                                                           |                                                                                                                                                  |                                                                                                    |                                                    |
| 0 - 4 76 5 - 9 69 10 - 14 65 15 - 19 45 20 - 24 34 25 - 34 1,45 35 - 44 1,41 45 - 54 1,29                                                                                                                                                                                                                                                                                                                                                                                                                                                                                                                                                                                                                         |                                                                                      |                                                                                                           | Percent                                                                                                                                          | Number                                                                                             | Pe                                                 |
| 10 - 14     65       15 - 19     45       20 - 24     34       25 - 34     1,45       35 - 44     1,41       45 - 54     1,29                                                                                                                                                                                                                                                                                                                                                                                                                                                                                                                                                                                     |                                                                                      | 756                                                                                                       | 8.0%                                                                                                                                             | 804                                                                                                |                                                    |
| 10 - 14     65       15 - 19     45       20 - 24     34       25 - 34     1,45       35 - 44     1,41       45 - 54     1,29                                                                                                                                                                                                                                                                                                                                                                                                                                                                                                                                                                                     | 2 7.7%                                                                               | 787                                                                                                       | 8.3%                                                                                                                                             | 865                                                                                                |                                                    |
| 15 - 19       45         20 - 24       34         25 - 34       1,45         35 - 44       1,41         45 - 54       1,29                                                                                                                                                                                                                                                                                                                                                                                                                                                                                                                                                                                        |                                                                                      | 713                                                                                                       |                                                                                                                                                  | 880                                                                                                |                                                    |
| 20 - 24     34       25 - 34     1,45       35 - 44     1,41       45 - 54     1,29                                                                                                                                                                                                                                                                                                                                                                                                                                                                                                                                                                                                                               |                                                                                      |                                                                                                           |                                                                                                                                                  | 635                                                                                                |                                                    |
| 25 - 34     1,45       35 - 44     1,41       45 - 54     1,29                                                                                                                                                                                                                                                                                                                                                                                                                                                                                                                                                                                                                                                    |                                                                                      |                                                                                                           | 3.9%                                                                                                                                             | 395                                                                                                |                                                    |
| 35 - 44     1,41       45 - 54     1,29                                                                                                                                                                                                                                                                                                                                                                                                                                                                                                                                                                                                                                                                           |                                                                                      |                                                                                                           | 13.2%                                                                                                                                            | 970                                                                                                |                                                    |
| 45 - 54 1,29                                                                                                                                                                                                                                                                                                                                                                                                                                                                                                                                                                                                                                                                                                      |                                                                                      |                                                                                                           |                                                                                                                                                  | 1,840                                                                                              | 1                                                  |
|                                                                                                                                                                                                                                                                                                                                                                                                                                                                                                                                                                                                                                                                                                                   |                                                                                      |                                                                                                           |                                                                                                                                                  | 1,440                                                                                              | 1                                                  |
| 55 - 64 99                                                                                                                                                                                                                                                                                                                                                                                                                                                                                                                                                                                                                                                                                                        |                                                                                      |                                                                                                           |                                                                                                                                                  | 1,192                                                                                              | 1                                                  |
| 65 - 74                                                                                                                                                                                                                                                                                                                                                                                                                                                                                                                                                                                                                                                                                                           |                                                                                      |                                                                                                           |                                                                                                                                                  | 805                                                                                                | _                                                  |
| 75 - 84 27                                                                                                                                                                                                                                                                                                                                                                                                                                                                                                                                                                                                                                                                                                        |                                                                                      |                                                                                                           |                                                                                                                                                  | 320                                                                                                |                                                    |
|                                                                                                                                                                                                                                                                                                                                                                                                                                                                                                                                                                                                                                                                                                                   |                                                                                      |                                                                                                           | 0.9%                                                                                                                                             | 100                                                                                                |                                                    |
|                                                                                                                                                                                                                                                                                                                                                                                                                                                                                                                                                                                                                                                                                                                   | 6 0.7%<br>is <b>2010</b>                                                             | 81                                                                                                        | 2013                                                                                                                                             |                                                                                                    | 2018                                               |
| Race and Ethnicity Number                                                                                                                                                                                                                                                                                                                                                                                                                                                                                                                                                                                                                                                                                         |                                                                                      | Number                                                                                                    |                                                                                                                                                  | Number                                                                                             |                                                    |
| White Alone 7,97                                                                                                                                                                                                                                                                                                                                                                                                                                                                                                                                                                                                                                                                                                  |                                                                                      |                                                                                                           |                                                                                                                                                  | 8,665                                                                                              | Pe                                                 |
|                                                                                                                                                                                                                                                                                                                                                                                                                                                                                                                                                                                                                                                                                                                   |                                                                                      |                                                                                                           |                                                                                                                                                  |                                                                                                    | 8                                                  |
| Black Alone 52                                                                                                                                                                                                                                                                                                                                                                                                                                                                                                                                                                                                                                                                                                    |                                                                                      |                                                                                                           | 6.8%                                                                                                                                             | 866                                                                                                |                                                    |
|                                                                                                                                                                                                                                                                                                                                                                                                                                                                                                                                                                                                                                                                                                                   | 3 0.4%                                                                               |                                                                                                           |                                                                                                                                                  | 41                                                                                                 |                                                    |
| Asian Alone 21                                                                                                                                                                                                                                                                                                                                                                                                                                                                                                                                                                                                                                                                                                    |                                                                                      |                                                                                                           |                                                                                                                                                  | 266                                                                                                |                                                    |
| Pacific Islander Alone                                                                                                                                                                                                                                                                                                                                                                                                                                                                                                                                                                                                                                                                                            | 7 0.1%                                                                               |                                                                                                           | 0.1%                                                                                                                                             | 15                                                                                                 |                                                    |
|                                                                                                                                                                                                                                                                                                                                                                                                                                                                                                                                                                                                                                                                                                                   | 7 1.0%                                                                               |                                                                                                           |                                                                                                                                                  | 197                                                                                                |                                                    |
| Two or More Races 10                                                                                                                                                                                                                                                                                                                                                                                                                                                                                                                                                                                                                                                                                              | 8 1.2%                                                                               | 138                                                                                                       | 1.5%                                                                                                                                             | 196                                                                                                |                                                    |
| Hispanic Origin (Any Race) 30                                                                                                                                                                                                                                                                                                                                                                                                                                                                                                                                                                                                                                                                                     | 4 3.4%                                                                               | 433                                                                                                       | 4.6%                                                                                                                                             | 687                                                                                                |                                                    |