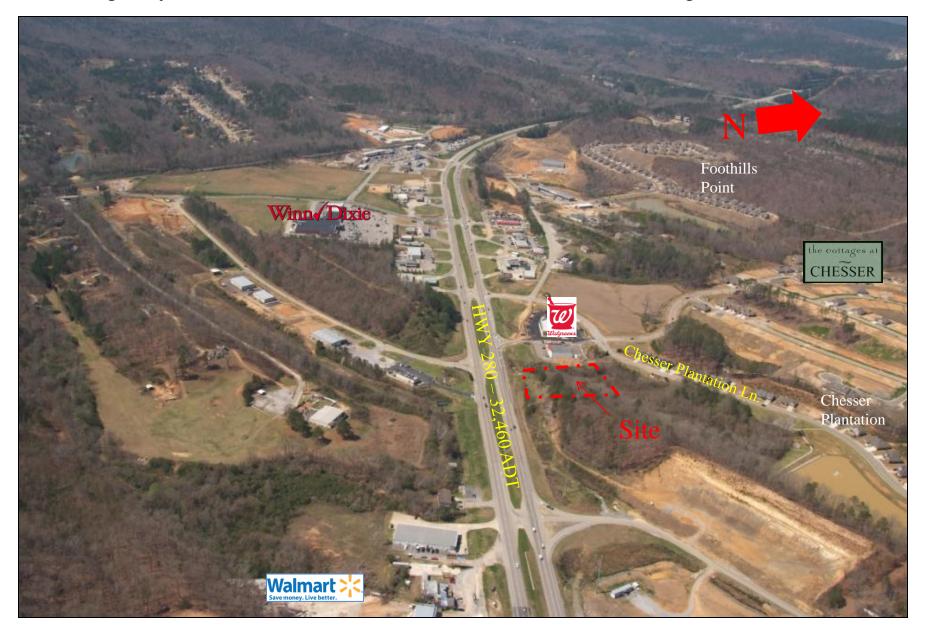

NEC Highway 280 & Chesser Plantation Ln., Chelsea, AL – Looking West

NEC Highway 280 & Chesser Plantation Ln., Chelsea, AL – Looking South

NEC Highway 280 & Chesser Plantation Ln., Chelsea, AL – Overhead

NEC Highway 280 & Chesser Plantation Ln., Chelsea, AL – Looking North