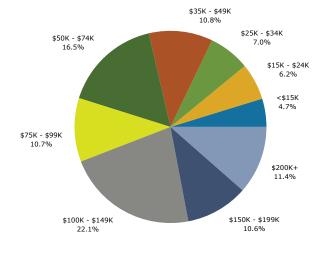

#### 2013 Household Income

| Population by Age     Number of Exercises       0 - 4     76       5 - 9     69       10 - 14     65       15 - 19     45       20 - 24     34       25 - 34     1,45       35 - 44     1,41       45 - 54     1,29                                                                                                                                                                                                                                                                                                                                                                                                                                                                                               | 8 8.6%                                                                               | Number<br>206<br>229<br>375<br>440<br>859<br>404<br>681<br>216<br>288<br>\$65,060<br>\$94,747<br>\$36,363 | 5.6%<br>6.2%<br>10.1%<br>11.9%<br>23.2%<br>10.9%<br>18.4%<br>5.8%<br>7.8%                                                                        | Number  189 157 303 438 1,055 493 786 277 305  \$70,230 \$109,339 \$41,890                         | Nat 0 0 0 0 0 3 2018 Pe                            |
|-------------------------------------------------------------------------------------------------------------------------------------------------------------------------------------------------------------------------------------------------------------------------------------------------------------------------------------------------------------------------------------------------------------------------------------------------------------------------------------------------------------------------------------------------------------------------------------------------------------------------------------------------------------------------------------------------------------------|--------------------------------------------------------------------------------------|-----------------------------------------------------------------------------------------------------------|--------------------------------------------------------------------------------------------------------------------------------------------------|----------------------------------------------------------------------------------------------------|----------------------------------------------------|
| Families    Average Household Size    Owner Occupied Housing Units    Renter Occupied Housing Units    Median Age  Trends: 2013 - 2018 Annual Rate  Population    Households    Families    Owner HHs    Median Household Income  Households by Income    <\$15,000    \$15,000 - \$24,999    \$25,000 - \$34,999    \$35,000 - \$49,999    \$50,000 - \$74,999    \$75,000 - \$99,999    \$100,000 - \$149,999    \$150,000 - \$149,999    \$150,000 - \$199,999    \$200,000+  Median Household Income    Average Household Income    Per Capita Income    Per Capita Income    Population by Age    Numbor    0 - 4    5 - 9    10 - 14    15 - 19    20 - 24    25 - 34    35 - 44    1,41    45 - 54    1,25 | 3,513 2,624 2.54 3,060 453 35.7 <b>Area</b> 1.63% 1.59% 1.48% 1.73% 1.54%            | Number<br>206<br>229<br>375<br>440<br>859<br>404<br>681<br>216<br>288<br>\$65,060<br>\$94,747<br>\$36,363 | 3,699 2,752 2.54 3,197 502 36.9 <b>State</b> 0.57% 0.61% 0.43% 0.70% 3.22% <b>2013</b> Percent 5.6% 6.2% 10.1% 11.9% 23.2% 10.9% 18.4% 5.8% 7.8% | Number  189 157 303 438 1,055 493 786 277 305  \$70,230 \$109,339 \$41,890                         | Nat 0 0 0 0 3 2018 Pe                              |
| Average Household Size Owner Occupied Housing Units Renter Occupied Housing Units Median Age  Trends: 2013 - 2018 Annual Rate Population Households Families Owner HHs Median Household Income  Households by Income  <\$15,000 \$15,000 - \$24,999 \$25,000 - \$34,999 \$35,000 - \$49,999 \$50,000 - \$74,999 \$75,000 - \$99,999 \$100,000 - \$149,999 \$150,000 - \$199,999 \$200,000+  Median Household Income Average Household Income Per Capita Income Per Capita Income  Censulation by Age  0 - 4 5 - 9 10 - 14 15 - 19 20 - 24 25 - 34 35 - 44 45 - 54                                                                                                                                                 | 2.54 3,060 453 35.7 <b>Area</b> 1.63% 1.59% 1.48% 1.73% 1.54%                        | Number<br>206<br>229<br>375<br>440<br>859<br>404<br>681<br>216<br>288<br>\$65,060<br>\$94,747<br>\$36,363 | 2.54 3,197 502 36.9 <b>State</b> 0.57% 0.61% 0.43% 0.70% 3.22% <b>2013</b> Percent 5.6% 6.2% 10.1% 11.9% 23.2% 10.9% 18.4% 5.8% 7.8%             | Number  189 157 303 438 1,055 493 786 277 305  \$70,230 \$109,339 \$41,890                         | Nat 0 0 0 0 3 2018 Pe                              |
| Owner Occupied Housing Units Renter Occupied Housing Units Median Age  Trends: 2013 - 2018 Annual Rate Population Households Families Owner HHs Median Household Income  Households by Income  <\$15,000 \$15,000 - \$24,999 \$25,000 - \$34,999 \$35,000 - \$49,999 \$50,000 - \$74,999 \$75,000 - \$99,999 \$100,000 - \$149,999 \$150,000 - \$199,999 \$200,000+  Median Household Income Average Household Income Per Capita Income Per Capita Income  Censulation by Age  0 - 4 5 - 9 10 - 14 15 - 19 20 - 24 25 - 34 35 - 44 45 - 54                                                                                                                                                                        | 3,060<br>453<br>35.7<br><b>Area</b><br>1.63%<br>1.59%<br>1.48%<br>1.73%<br>1.54%     | Number<br>206<br>229<br>375<br>440<br>859<br>404<br>681<br>216<br>288<br>\$65,060<br>\$94,747<br>\$36,363 | 3,197 502 36.9 <b>State</b> 0.57% 0.61% 0.43% 0.70% 3.22% <b>2013</b> Percent 5.6% 6.2% 10.1% 11.9% 23.2% 10.9% 18.4% 5.8% 7.8%                  | Number  189 157 303 438 1,055 493 786 277 305  \$70,230 \$109,339 \$41,890                         | Nat<br>0<br>0<br>0<br>0<br>3<br>2 <b>018</b><br>Pe |
| Renter Occupied Housing Units Median Age  Trends: 2013 - 2018 Annual Rate Population Households Families Owner HHs Median Household Income  Households by Income  <\$15,000 \$15,000 - \$24,999 \$25,000 - \$34,999 \$35,000 - \$44,999 \$50,000 - \$74,999 \$75,000 - \$99,999 \$100,000 - \$149,999 \$150,000 - \$199,999 \$200,000+  Median Household Income Average Household Income Per Capita Income  Censu Population by Age  0 - 4 5 - 9 10 - 14 15 - 19 20 - 24 25 - 34 35 - 44 45 - 54  Number  1,25                                                                                                                                                                                                    | 453 35.7 <b>Area</b> 1.63% 1.59% 1.48% 1.73% 1.54%  as <b>2010</b> er Percent 8 8.6% | Number<br>206<br>229<br>375<br>440<br>859<br>404<br>681<br>216<br>288<br>\$65,060<br>\$94,747<br>\$36,363 | 502 36.9 <b>State</b> 0.57% 0.61% 0.43% 0.70% 3.22% <b>2013</b> Percent 5.6% 6.2% 10.1% 11.9% 23.2% 10.9% 18.4% 5.8% 7.8%                        | Number  189 157 303 438 1,055 493 786 277 305  \$70,230 \$109,339 \$41,890                         | Nat<br>0<br>0<br>0<br>0<br>3<br>2 <b>018</b><br>Pe |
| Median Age         Trends: 2013 - 2018 Annual Rate         Population       Households         Families       Owner HHs         Median Household Income         Households by Income         <\$15,000                                                                                                                                                                                                                                                                                                                                                                                                                                                                                                            | 453 35.7 <b>Area</b> 1.63% 1.59% 1.48% 1.73% 1.54%  as <b>2010</b> er Percent 8 8.6% | Number<br>206<br>229<br>375<br>440<br>859<br>404<br>681<br>216<br>288<br>\$65,060<br>\$94,747<br>\$36,363 | 502 36.9 <b>State</b> 0.57% 0.61% 0.43% 0.70% 3.22% <b>2013</b> Percent 5.6% 6.2% 10.1% 11.9% 23.2% 10.9% 18.4% 5.8% 7.8%                        | Number  189 157 303 438 1,055 493 786 277 305  \$70,230 \$109,339 \$41,890                         | Nat<br>0<br>0<br>0<br>0<br>3<br>2 <b>018</b><br>Pe |
| Median Age         Trends: 2013 - 2018 Annual Rate         Population       Households         Families       Owner HHs         Median Household Income         Households by Income         <\$15,000                                                                                                                                                                                                                                                                                                                                                                                                                                                                                                            | Area 1.63% 1.59% 1.48% 1.73% 1.54%  as 2010 er Percent 8 8.6%                        | Number<br>206<br>229<br>375<br>440<br>859<br>404<br>681<br>216<br>288<br>\$65,060<br>\$94,747<br>\$36,363 | 36.9  State 0.57% 0.61% 0.43% 0.70% 3.22%  2013  Percent 5.6% 6.2% 10.1% 11.9% 23.2% 10.9% 18.4% 5.8% 7.8%                                       | Number  189 157 303 438 1,055 493 786 277 305  \$70,230 \$109,339 \$41,890                         | 0<br>0<br>0<br>3<br>2 <b>018</b><br>Pe             |
| Trends: 2013 - 2018 Annual Rate Population Households Families Owner HHs Median Household Income  Households by Income <\$15,000 \$15,000 - \$24,999 \$25,000 - \$34,999 \$35,000 - \$49,999 \$50,000 - \$74,999 \$75,000 - \$99,999 \$100,000 - \$149,999 \$150,000 - \$199,999 \$1200,000+  Median Household Income Average Household Income Per Capita Income Per Capita Income  O - 4  To 5 - 9  10 - 14  15 - 19  20 - 24  25 - 34  35 - 44  45 - 54  To 125                                                                                                                                                                                                                                                 | Area 1.63% 1.59% 1.48% 1.73% 1.54%  as 2010 er Percent 8 8.6%                        | Number<br>206<br>229<br>375<br>440<br>859<br>404<br>681<br>216<br>288<br>\$65,060<br>\$94,747<br>\$36,363 | State 0.57% 0.61% 0.43% 0.70% 3.22%  2013 Percent 5.6% 6.2% 10.1% 11.9% 23.2% 10.9% 18.4% 5.8% 7.8%                                              | Number  189 157 303 438 1,055 493 786 277 305  \$70,230 \$109,339 \$41,890                         | 0<br>0<br>0<br>3<br>2 <b>018</b><br>Pe             |
| Households Families Owner HHs Median Household Income  Households by Income  <\$15,000 \$15,000 - \$24,999 \$25,000 - \$34,999 \$35,000 - \$49,999 \$50,000 - \$74,999 \$75,000 - \$99,999 \$100,000 - \$149,999 \$150,000 - \$199,999 \$200,000+  Median Household Income Average Household Income Per Capita Income Per Capita Income  O - 4  5 - 9  10 - 14  5 - 9  10 - 14  5 - 9  20 - 24  25 - 34  35 - 44  45 - 54  1,25                                                                                                                                                                                                                                                                                   | 1.63%<br>1.59%<br>1.48%<br>1.73%<br>1.54%<br>er Percent<br>8 8.6%                    | Number<br>206<br>229<br>375<br>440<br>859<br>404<br>681<br>216<br>288<br>\$65,060<br>\$94,747<br>\$36,363 | 0.57% 0.61% 0.43% 0.70% 3.22%  2013  Percent 5.6% 6.2% 10.1% 11.9% 23.2% 10.9% 18.4% 5.8% 7.8%                                                   | Number  189 157 303 438 1,055 493 786 277 305  \$70,230 \$109,339 \$41,890                         | 0<br>0<br>0<br>3<br>2 <b>018</b><br>Pe             |
| Households Families Owner HHs Median Household Income  Households by Income  <\$15,000 \$15,000 - \$24,999 \$25,000 - \$34,999 \$35,000 - \$49,999 \$50,000 - \$74,999 \$75,000 - \$99,999 \$100,000 - \$149,999 \$150,000 - \$199,999 \$200,000+  Median Household Income Average Household Income Per Capita Income Per Capita Income  O - 4  5 - 9  10 - 14  5 - 9  10 - 14  65  15 - 19  20 - 24  25 - 34  35 - 44  45 - 54                                                                                                                                                                                                                                                                                   | 1.59%<br>1.48%<br>1.73%<br>1.54%<br>ss 2010<br>er Percent<br>8 8.6%                  | Number<br>206<br>229<br>375<br>440<br>859<br>404<br>681<br>216<br>288<br>\$65,060<br>\$94,747<br>\$36,363 | 0.61%<br>0.43%<br>0.70%<br>3.22%<br>2013<br>Percent<br>5.6%<br>6.2%<br>10.1%<br>11.9%<br>23.2%<br>10.9%<br>18.4%<br>5.8%<br>7.8%                 | Number  189 157 303 438 1,055 493 786 277 305  \$70,230 \$109,339 \$41,890                         | 0<br>0<br>3<br>2 <b>018</b><br>Pe                  |
| Families Owner HHs Median Household Income  Households by Income  <\$15,000 \$15,000 - \$24,999 \$25,000 - \$34,999 \$35,000 - \$49,999 \$50,000 - \$74,999 \$75,000 - \$99,999 \$100,000 - \$149,999 \$150,000 - \$199,999 \$200,000+  Median Household Income Average Household Income Per Capita Income Per Capita Income  Censulation by Age  0 - 4 5 - 9 10 - 14 15 - 19 20 - 24 25 - 34 35 - 44 1,41 45 - 54                                                                                                                                                                                                                                                                                                | 1.48%<br>1.73%<br>1.54%<br>ss 2010<br>er Percent<br>8 8.6%                           | Number<br>206<br>229<br>375<br>440<br>859<br>404<br>681<br>216<br>288<br>\$65,060<br>\$94,747<br>\$36,363 | 0.43%<br>0.70%<br>3.22%<br>2013<br>Percent<br>5.6%<br>6.2%<br>10.1%<br>11.9%<br>23.2%<br>10.9%<br>18.4%<br>5.8%<br>7.8%                          | Number  189 157 303 438 1,055 493 786 277 305  \$70,230 \$109,339 \$41,890                         | 0<br>0<br>3<br>2 <b>018</b><br>Pe                  |
| Owner HHs Median Household Income  Households by Income  <\$15,000 \$15,000 - \$24,999 \$25,000 - \$34,999 \$35,000 - \$49,999 \$50,000 - \$74,999 \$75,000 - \$99,999 \$100,000 - \$149,999 \$150,000 - \$199,999 \$200,000+  Median Household Income Average Household Income Per Capita Income Per Capita Income  Censulation by Age  0 - 4 5 - 9 10 - 14 15 - 19 20 - 24 25 - 34 35 - 44 1,41 45 - 54                                                                                                                                                                                                                                                                                                         | 1.73%<br>1.54%<br>ss 2010<br>er Percent<br>8 8.6%                                    | Number<br>206<br>229<br>375<br>440<br>859<br>404<br>681<br>216<br>288<br>\$65,060<br>\$94,747<br>\$36,363 | 0.70%<br>3.22%<br>2013<br>Percent<br>5.6%<br>6.2%<br>10.1%<br>11.9%<br>23.2%<br>10.9%<br>18.4%<br>5.8%<br>7.8%                                   | Number  189 157 303 438 1,055 493 786 277 305  \$70,230 \$109,339 \$41,890                         | 0<br>3<br>2018<br>Pe                               |
| Median Household Income                                                                                                                                                                                                                                                                                                                                                                                                                                                                                                                                                                                                                                                                                           | 1.54%  is 2010  er Percent 8 8.6%                                                    | Number 206 229 375 440 859 404 681 216 288 \$65,060 \$94,747 \$36,363                                     | 3.22%  2013  Percent 5.6% 6.2% 10.1% 11.9% 23.2% 10.9% 18.4% 5.8% 7.8%                                                                           | Number  189 157 303 438 1,055 493 786 277 305  \$70,230 \$109,339 \$41,890                         | 3<br>2018<br>Pe                                    |
| Households by Income  <\$15,000 \$15,000 - \$24,999 \$25,000 - \$34,999 \$35,000 - \$49,999 \$50,000 - \$74,999 \$75,000 - \$99,999 \$100,000 - \$149,999 \$150,000 - \$199,999 \$200,000+  Median Household Income Average Household Income Per Capita Income Per Capita Income  O - 4  5 - 9  10 - 14  15 - 19  20 - 24  25 - 34  35 - 44  1,41  45 - 54                                                                                                                                                                                                                                                                                                                                                        | <b>is 2010</b><br>er Percent<br>8 8.6%                                               | Number<br>206<br>229<br>375<br>440<br>859<br>404<br>681<br>216<br>288<br>\$65,060<br>\$94,747<br>\$36,363 | Percent 5.6% 6.2% 10.1% 11.9% 23.2% 10.9% 18.4% 5.8% 7.8%                                                                                        | Number  189 157 303 438 1,055 493 786 277 305  \$70,230 \$109,339 \$41,890                         | 2 <b>018</b> Pe                                    |
| <\$15,000 \$15,000 - \$24,999 \$25,000 - \$34,999 \$35,000 - \$49,999 \$50,000 - \$74,999 \$75,000 - \$99,999 \$100,000 - \$149,999 \$150,000 - \$199,999 \$200,000+  Median Household Income Average Household Income Per Capita Income  Per Capita Income  Censu  Population by Age  0 - 4 5 - 9 10 - 14 15 - 19 20 - 24 25 - 34 35 - 44 1,41 45 - 54  Number  1,25                                                                                                                                                                                                                                                                                                                                             | Percent 8 8.6%                                                                       | 206<br>229<br>375<br>440<br>859<br>404<br>681<br>216<br>288<br>\$65,060<br>\$94,747<br>\$36,363           | Percent 5.6% 6.2% 10.1% 11.9% 23.2% 10.9% 18.4% 5.8% 7.8%                                                                                        | Number  189 157 303 438 1,055 493 786 277 305  \$70,230 \$109,339 \$41,890                         | Pe 1 2 1 1 1                                       |
| <\$15,000 \$15,000 - \$24,999 \$25,000 - \$34,999 \$35,000 - \$49,999 \$50,000 - \$74,999 \$75,000 - \$99,999 \$100,000 - \$149,999 \$150,000 - \$199,999 \$200,000+  Median Household Income Average Household Income Per Capita Income  Per Capita Income  Censu  Population by Age  0 - 4 5 - 9 10 - 14 15 - 19 20 - 24 25 - 34 35 - 44 1,41 45 - 54  Number  1,25                                                                                                                                                                                                                                                                                                                                             | Percent 8 8.6%                                                                       | 206<br>229<br>375<br>440<br>859<br>404<br>681<br>216<br>288<br>\$65,060<br>\$94,747<br>\$36,363           | 5.6%<br>6.2%<br>10.1%<br>11.9%<br>23.2%<br>10.9%<br>18.4%<br>5.8%<br>7.8%                                                                        | 189<br>157<br>303<br>438<br>1,055<br>493<br>786<br>277<br>305<br>\$70,230<br>\$109,339<br>\$41,890 | 1<br>2<br>1<br>1                                   |
| \$15,000 - \$24,999 \$25,000 - \$34,999 \$35,000 - \$49,999 \$50,000 - \$74,999 \$75,000 - \$99,999 \$100,000 - \$149,999 \$150,000 - \$199,999 \$200,000+  Median Household Income Average Household Income Per Capita Income  Per Capita Income  Censu  Population by Age  0 - 4 5 - 9 10 - 14 15 - 19 20 - 24 25 - 34 35 - 44 45 - 54  1,45                                                                                                                                                                                                                                                                                                                                                                    | Percent 8 8.6%                                                                       | 229<br>375<br>440<br>859<br>404<br>681<br>216<br>288<br>\$65,060<br>\$94,747<br>\$36,363                  | 6.2%<br>10.1%<br>11.9%<br>23.2%<br>10.9%<br>18.4%<br>5.8%<br>7.8%                                                                                | 157<br>303<br>438<br>1,055<br>493<br>786<br>277<br>305<br>\$70,230<br>\$109,339<br>\$41,890        | 1<br>2<br>1<br>1                                   |
| \$25,000 - \$34,999<br>\$35,000 - \$49,999<br>\$50,000 - \$74,999<br>\$75,000 - \$99,999<br>\$100,000 - \$149,999<br>\$150,000 - \$199,999<br>\$200,000+<br>Median Household Income<br>Average Household Income<br>Per Capita Income<br>Per Capita Income<br>Censulation by Age Number<br>0 - 4 76<br>5 - 9 69<br>10 - 14 65<br>15 - 19 45<br>20 - 24 34<br>25 - 34 1,45<br>35 - 44 1,41<br>45 - 54 1,29                                                                                                                                                                                                                                                                                                          | Percent 8 8.6%                                                                       | 375<br>440<br>859<br>404<br>681<br>216<br>288<br>\$65,060<br>\$94,747<br>\$36,363                         | 10.1%<br>11.9%<br>23.2%<br>10.9%<br>18.4%<br>5.8%<br>7.8%                                                                                        | 303<br>438<br>1,055<br>493<br>786<br>277<br>305<br>\$70,230<br>\$109,339<br>\$41,890               | 1<br>2<br>1<br>1                                   |
| \$35,000 - \$49,999<br>\$50,000 - \$74,999<br>\$75,000 - \$99,999<br>\$100,000 - \$149,999<br>\$150,000 - \$199,999<br>\$200,000+<br>Median Household Income<br>Average Household Income<br>Per Capita Income<br>Per Capita Income<br>Censure<br>Population by Age Number<br>0 - 4 76<br>5 - 9 69<br>10 - 14 65<br>15 - 19 45<br>20 - 24 34<br>25 - 34 1,45<br>35 - 44 1,41<br>45 - 54 1,29                                                                                                                                                                                                                                                                                                                       | Percent 8 8.6%                                                                       | 440<br>859<br>404<br>681<br>216<br>288<br>\$65,060<br>\$94,747<br>\$36,363                                | 11.9%<br>23.2%<br>10.9%<br>18.4%<br>5.8%<br>7.8%                                                                                                 | 438<br>1,055<br>493<br>786<br>277<br>305<br>\$70,230<br>\$109,339<br>\$41,890                      | 1<br>2<br>1<br>1                                   |
| \$50,000 - \$74,999<br>\$75,000 - \$99,999<br>\$100,000 - \$149,999<br>\$150,000 - \$199,999<br>\$200,000+<br>Median Household Income<br>Average Household Income<br>Per Capita Income<br>Censular Population by Age Number 0 - 4 76<br>5 - 9 69<br>10 - 14 65<br>15 - 19 45<br>20 - 24 34<br>25 - 34 1,45<br>35 - 44 1,41<br>45 - 54 1,29                                                                                                                                                                                                                                                                                                                                                                        | Percent 8 8.6%                                                                       | 859<br>404<br>681<br>216<br>288<br>\$65,060<br>\$94,747<br>\$36,363                                       | 23.2%<br>10.9%<br>18.4%<br>5.8%<br>7.8%                                                                                                          | 1,055<br>493<br>786<br>277<br>305<br>\$70,230<br>\$109,339<br>\$41,890                             | 2<br>1<br>1                                        |
| \$75,000 - \$99,999 \$100,000 - \$149,999 \$150,000 - \$199,999 \$200,000+  Median Household Income Average Household Income Per Capita Income  Censu  Population by Age  0 - 4 5 - 9 10 - 14 15 - 19 20 - 24 25 - 34 35 - 44 45 - 54  Number  1,41 45 - 54                                                                                                                                                                                                                                                                                                                                                                                                                                                       | Percent 8 8.6%                                                                       | 404<br>681<br>216<br>288<br>\$65,060<br>\$94,747<br>\$36,363                                              | 10.9%<br>18.4%<br>5.8%<br>7.8%                                                                                                                   | 493<br>786<br>277<br>305<br>\$70,230<br>\$109,339<br>\$41,890                                      | 1                                                  |
| \$100,000 - \$149,999<br>\$150,000 - \$199,999<br>\$200,000+  Median Household Income<br>Average Household Income<br>Per Capita Income  Censular  Population by Age  0 - 4 5 - 9 10 - 14 15 - 19 20 - 24 25 - 34 35 - 44 45 - 54  1,41 45 - 54                                                                                                                                                                                                                                                                                                                                                                                                                                                                    | Percent 8 8.6%                                                                       | 681<br>216<br>288<br>\$65,060<br>\$94,747<br>\$36,363<br>Number                                           | 18.4%<br>5.8%<br>7.8%                                                                                                                            | 786<br>277<br>305<br>\$70,230<br>\$109,339<br>\$41,890                                             | 1                                                  |
| \$150,000 - \$199,999<br>\$200,000+  Median Household Income Average Household Income Per Capita Income  Census  Population by Age  0 - 4  5 - 9  10 - 14  15 - 19  20 - 24  25 - 34  35 - 44  45 - 54  Number  1,41  45 - 54                                                                                                                                                                                                                                                                                                                                                                                                                                                                                     | Percent 8 8.6%                                                                       | 216<br>288<br>\$65,060<br>\$94,747<br>\$36,363<br>Number                                                  | 5.8%<br>7.8%<br><b>2013</b>                                                                                                                      | 277<br>305<br>\$70,230<br>\$109,339<br>\$41,890                                                    |                                                    |
| \$200,000+  Median Household Income Average Household Income Per Capita Income  Census  Population by Age  0 - 4 5 - 9 10 - 14 15 - 19 20 - 24 25 - 34 35 - 44 45 - 54  Median Household Income  Census  Age  Number  1 76 65 67 67 67 78 78 78 78 78 78 78 78 78 78 78 78 78                                                                                                                                                                                                                                                                                                                                                                                                                                     | Percent 8 8.6%                                                                       | 288<br>\$65,060<br>\$94,747<br>\$36,363<br>Number                                                         | 7.8%<br><b>2013</b>                                                                                                                              | 305<br>\$70,230<br>\$109,339<br>\$41,890                                                           |                                                    |
| Median Household Income         Average Household Income       Censu         Population by Age       Number         0 - 4       76         5 - 9       69         10 - 14       65         15 - 19       45         20 - 24       34         25 - 34       1,45         35 - 44       1,41         45 - 54       1,29                                                                                                                                                                                                                                                                                                                                                                                             | Percent 8 8.6%                                                                       | \$65,060<br>\$94,747<br>\$36,363<br>Number                                                                | 2013                                                                                                                                             | \$70,230<br>\$109,339<br>\$41,890                                                                  |                                                    |
| Average Household Income Per Capita Income  Censu  Population by Age  0 - 4 5 - 9 69 10 - 14 65 15 - 19 20 - 24 25 - 34 35 - 44 45 - 54  Number  Censu  Age  Number  Age  Number  Age  Number  Age  Number  Age  Number  Age  Number  Age  Age  Age  Age  Age  Age  Age  A                                                                                                                                                                                                                                                                                                                                                                                                                                        | Percent 8 8.6%                                                                       | \$94,747<br>\$36,363<br>Number                                                                            | 2013                                                                                                                                             | \$109,339<br>\$41,890<br><b>2</b>                                                                  | 2018                                               |
| Per Capita Income           Census           Population by Age         Number           0 - 4         76           5 - 9         69           10 - 14         65           15 - 19         45           20 - 24         34           25 - 34         1,45           35 - 44         1,41           45 - 54         1,29                                                                                                                                                                                                                                                                                                                                                                                           | Percent 8 8.6%                                                                       | \$94,747<br>\$36,363<br>Number                                                                            | 2013                                                                                                                                             | \$109,339<br>\$41,890<br><b>2</b>                                                                  | 2018                                               |
| Per Capita Income           Census           Population by Age         Number           0 - 4         76           5 - 9         69           10 - 14         65           15 - 19         45           20 - 24         34           25 - 34         1,45           35 - 44         1,41           45 - 54         1,29                                                                                                                                                                                                                                                                                                                                                                                           | Percent 8 8.6%                                                                       | \$36,363<br>Number                                                                                        | 2013                                                                                                                                             | \$41,890<br>2                                                                                      | 2018                                               |
| Population by AgeCensus0 - 4765 - 96910 - 146515 - 194520 - 243425 - 341,4535 - 441,4145 - 541,29                                                                                                                                                                                                                                                                                                                                                                                                                                                                                                                                                                                                                 | Percent 8 8.6%                                                                       | Number                                                                                                    |                                                                                                                                                  | 2                                                                                                  | 2018                                               |
| 0 - 4 76 5 - 9 69 10 - 14 65 15 - 19 45 20 - 24 34 25 - 34 1,45 35 - 44 1,41 45 - 54 1,29                                                                                                                                                                                                                                                                                                                                                                                                                                                                                                                                                                                                                         | 8 8.6%                                                                               |                                                                                                           |                                                                                                                                                  |                                                                                                    |                                                    |
| 0 - 4 76 5 - 9 69 10 - 14 65 15 - 19 45 20 - 24 34 25 - 34 1,45 35 - 44 1,41 45 - 54 1,29                                                                                                                                                                                                                                                                                                                                                                                                                                                                                                                                                                                                                         |                                                                                      |                                                                                                           | Percent                                                                                                                                          | Number                                                                                             | Pe                                                 |
| 10 - 14     65       15 - 19     45       20 - 24     34       25 - 34     1,45       35 - 44     1,41       45 - 54     1,29                                                                                                                                                                                                                                                                                                                                                                                                                                                                                                                                                                                     |                                                                                      | 756                                                                                                       | 8.0%                                                                                                                                             | 804                                                                                                |                                                    |
| 10 - 14     65       15 - 19     45       20 - 24     34       25 - 34     1,45       35 - 44     1,41       45 - 54     1,29                                                                                                                                                                                                                                                                                                                                                                                                                                                                                                                                                                                     | 2 7.7%                                                                               | 787                                                                                                       | 8.3%                                                                                                                                             | 865                                                                                                |                                                    |
| 15 - 19       45         20 - 24       34         25 - 34       1,45         35 - 44       1,41         45 - 54       1,29                                                                                                                                                                                                                                                                                                                                                                                                                                                                                                                                                                                        |                                                                                      | 713                                                                                                       |                                                                                                                                                  | 880                                                                                                |                                                    |
| 20 - 24     34       25 - 34     1,45       35 - 44     1,41       45 - 54     1,29                                                                                                                                                                                                                                                                                                                                                                                                                                                                                                                                                                                                                               |                                                                                      |                                                                                                           |                                                                                                                                                  | 635                                                                                                |                                                    |
| 25 - 34     1,45       35 - 44     1,41       45 - 54     1,29                                                                                                                                                                                                                                                                                                                                                                                                                                                                                                                                                                                                                                                    |                                                                                      |                                                                                                           | 3.9%                                                                                                                                             | 395                                                                                                |                                                    |
| 35 - 44     1,41       45 - 54     1,29                                                                                                                                                                                                                                                                                                                                                                                                                                                                                                                                                                                                                                                                           |                                                                                      |                                                                                                           | 13.2%                                                                                                                                            | 970                                                                                                |                                                    |
| 45 - 54 1,29                                                                                                                                                                                                                                                                                                                                                                                                                                                                                                                                                                                                                                                                                                      |                                                                                      |                                                                                                           |                                                                                                                                                  | 1,840                                                                                              | 1                                                  |
|                                                                                                                                                                                                                                                                                                                                                                                                                                                                                                                                                                                                                                                                                                                   |                                                                                      |                                                                                                           |                                                                                                                                                  | 1,440                                                                                              | 1                                                  |
| 55 - 64 99                                                                                                                                                                                                                                                                                                                                                                                                                                                                                                                                                                                                                                                                                                        |                                                                                      |                                                                                                           |                                                                                                                                                  | 1,192                                                                                              | 1                                                  |
| 65 - 74                                                                                                                                                                                                                                                                                                                                                                                                                                                                                                                                                                                                                                                                                                           |                                                                                      |                                                                                                           |                                                                                                                                                  | 805                                                                                                | _                                                  |
| 75 - 84 27                                                                                                                                                                                                                                                                                                                                                                                                                                                                                                                                                                                                                                                                                                        |                                                                                      |                                                                                                           |                                                                                                                                                  | 320                                                                                                |                                                    |
|                                                                                                                                                                                                                                                                                                                                                                                                                                                                                                                                                                                                                                                                                                                   |                                                                                      |                                                                                                           | 0.9%                                                                                                                                             | 100                                                                                                |                                                    |
|                                                                                                                                                                                                                                                                                                                                                                                                                                                                                                                                                                                                                                                                                                                   | 6 0.7%<br>is <b>2010</b>                                                             | 81                                                                                                        | 2013                                                                                                                                             |                                                                                                    | 2018                                               |
| Race and Ethnicity Number                                                                                                                                                                                                                                                                                                                                                                                                                                                                                                                                                                                                                                                                                         |                                                                                      | Number                                                                                                    |                                                                                                                                                  | Number                                                                                             |                                                    |
| White Alone 7,97                                                                                                                                                                                                                                                                                                                                                                                                                                                                                                                                                                                                                                                                                                  |                                                                                      |                                                                                                           |                                                                                                                                                  | 8,665                                                                                              | Pe                                                 |
|                                                                                                                                                                                                                                                                                                                                                                                                                                                                                                                                                                                                                                                                                                                   |                                                                                      |                                                                                                           |                                                                                                                                                  |                                                                                                    | 8                                                  |
| Black Alone 52                                                                                                                                                                                                                                                                                                                                                                                                                                                                                                                                                                                                                                                                                                    |                                                                                      |                                                                                                           | 6.8%                                                                                                                                             | 866                                                                                                |                                                    |
|                                                                                                                                                                                                                                                                                                                                                                                                                                                                                                                                                                                                                                                                                                                   | 3 0.4%                                                                               |                                                                                                           |                                                                                                                                                  | 41                                                                                                 |                                                    |
| Asian Alone 21                                                                                                                                                                                                                                                                                                                                                                                                                                                                                                                                                                                                                                                                                                    |                                                                                      |                                                                                                           |                                                                                                                                                  | 266                                                                                                |                                                    |
| Pacific Islander Alone                                                                                                                                                                                                                                                                                                                                                                                                                                                                                                                                                                                                                                                                                            | 7 0.1%                                                                               |                                                                                                           | 0.1%                                                                                                                                             | 15                                                                                                 |                                                    |
|                                                                                                                                                                                                                                                                                                                                                                                                                                                                                                                                                                                                                                                                                                                   | 7 1.0%                                                                               |                                                                                                           |                                                                                                                                                  | 197                                                                                                |                                                    |
| Two or More Races 10                                                                                                                                                                                                                                                                                                                                                                                                                                                                                                                                                                                                                                                                                              | 8 1.2%                                                                               | 138                                                                                                       | 1.5%                                                                                                                                             | 196                                                                                                |                                                    |
| Hispanic Origin (Any Race) 30                                                                                                                                                                                                                                                                                                                                                                                                                                                                                                                                                                                                                                                                                     | 4 3.4%                                                                               | 433                                                                                                       | 4.6%                                                                                                                                             | 687                                                                                                |                                                    |