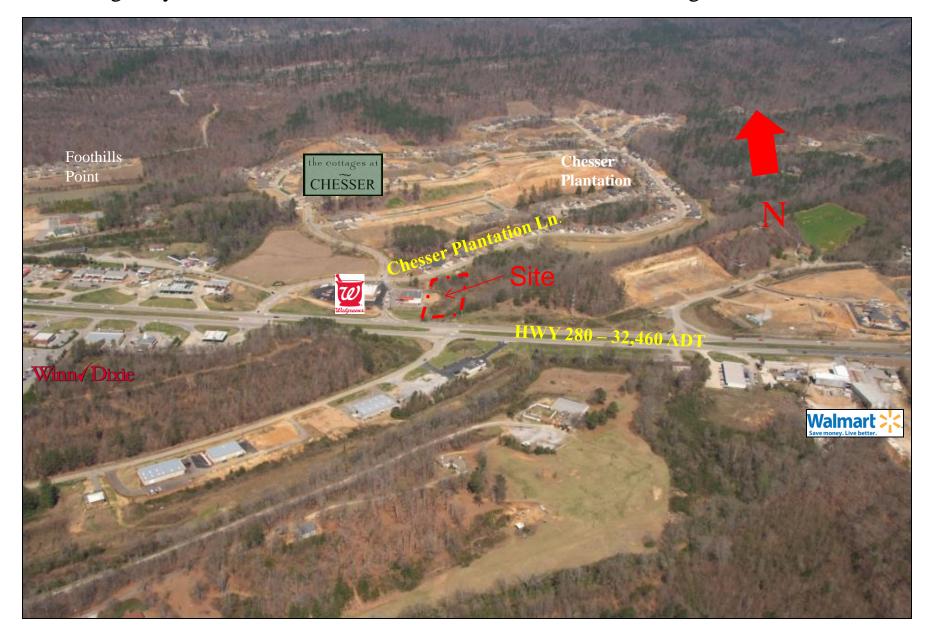

## NEC US Highway 280 & Chesser Plantation Ln. – Executive Summary

### **Property Description:**

The proposed site is located at the Northeast corner of the intersection of US Highway 280 and Chesser Plantation Lane. Visibility from Highway 280 is excellent and access includes a cross access through Advance Parts and RI/RO access Highway 280.

### Area Retailers:

Walmart - .25 miles East on Highway 280

Winn Dixie - .25 miles West on Highway 280

Walgreens/Advance Auto Parts – Adjacent to site on Highway 280

NEC Highway 280 & Chesser Plantation Ln., Chelsea, AL – Looking East

NEC Highway 280 & Chesser Plantation Ln., Chelsea, AL – Looking West

NEC Highway 280 & Chesser Plantation Ln., Chelsea, AL – Looking South

NEC Highway 280 & Chesser Plantation Ln., Chelsea, AL – Overhead

NEC Highway 280 & Chesser Plantation Ln., Chelsea, AL – Looking North