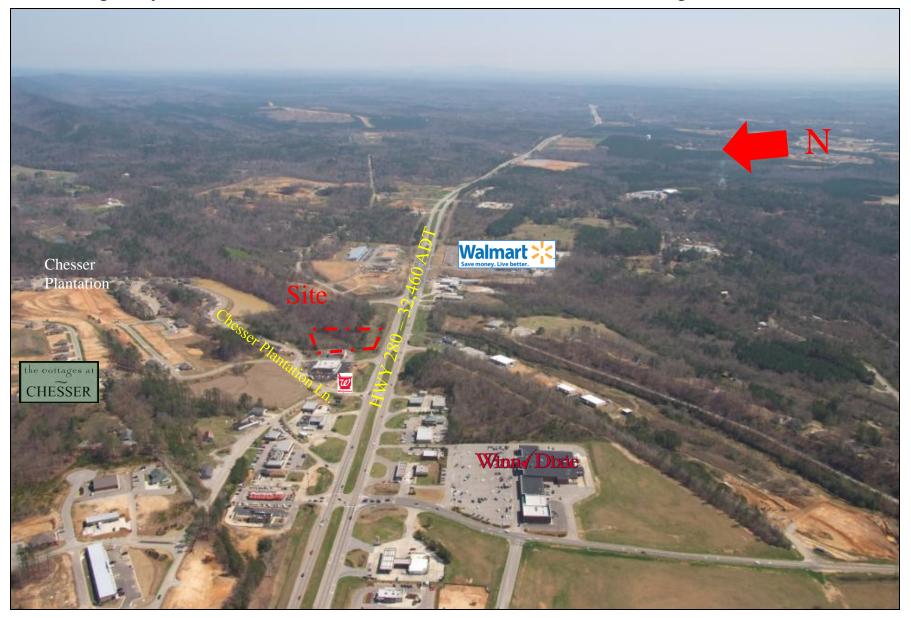

### Area Retailers:

Walmart - .25 miles East on Highway 280

Winn Dixie - .25 miles West on Highway 280

Walgreens/Advance Auto Parts – Adjacent to site on Highway 280

NEC Highway 280 & Chesser Plantation Ln., Chelsea, AL – Looking East

NEC Highway 280 & Chesser Plantation Ln., Chelsea, AL – Looking West

NEC Highway 280 & Chesser Plantation Ln., Chelsea, AL – Looking South

NEC Highway 280 & Chesser Plantation Ln., Chelsea, AL – Overhead