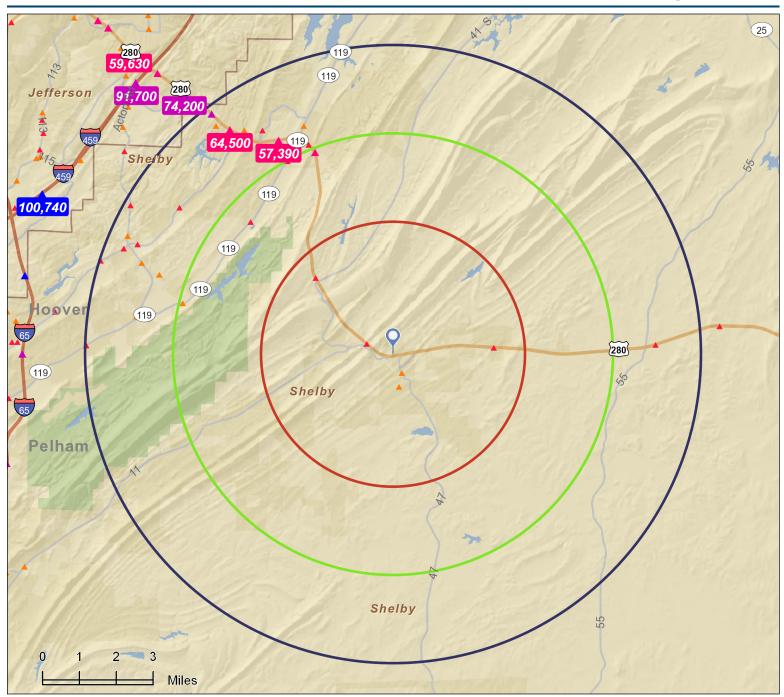

### Trade Area:

A trade area demographic report was performed on a 3,5 and 7-mile radius from the proposed location. Based on this trade area, current population counts are 9,450 (3-mile), 29,433(5-mile), 59,485 (7-mile), with a median household income of \$87,867 and median age of 34.3 in the 3-mile trade area.

## Traffic Count Map

Chelsea 3-5-7 Ring: 3, 5, 7 Miles Prepared by Sara Ward

Latitude: 33.348331 Longitude: -86.634901

**Average Daily Traffic Volume** ▲Up to 6,000 vehicles per day

▲6,001 - 15,000 **▲**15,001 - 30,000

▲30,001 - 50,000 ▲50,001 - 100,000

▲More than 100,000 per day

Source: ©2011 MPSI (Market Planning Solutions Inc.) Systems Inc. d.b.a. DataMetrix®

Chelsea 3-5-7 Ring: 3 mile radius Prepared by Sara Ward

Latitude: 33.348331 Longitude: -86.634901