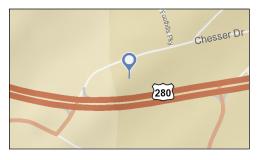

## NEC US Highway 280 & Chesser Plantation Ln. – Executive Summary

### **Property Description:**

The proposed site is located at the Northeast corner of the intersection of US Highway 280 and Chesser Plantation Lane. Visibility from Highway 280 is excellent and access includes a cross access through Advance Parts and RI/RO access Highway 280.