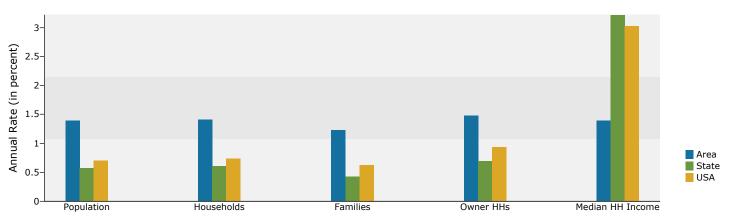

#### Trends 2013-2018

| Population by Age     Number of Exercises       0 - 4     76       5 - 9     69       10 - 14     65       15 - 19     45       20 - 24     34       25 - 34     1,45       35 - 44     1,41       45 - 54     1,29                                                                                                                                                                                                                                                                                                                                                                                                                                                                                               | 8 8.6%                                                                               | Number<br>206<br>229<br>375<br>440<br>859<br>404<br>681<br>216<br>288<br>\$65,060<br>\$94,747<br>\$36,363 | 5.6%<br>6.2%<br>10.1%<br>11.9%<br>23.2%<br>10.9%<br>18.4%<br>5.8%<br>7.8%                                                                        | Number  189 157 303 438 1,055 493 786 277 305  \$70,230 \$109,339 \$41,890                         | Nat 0 0 0 0 0 3 2018 Pe                            |
|-------------------------------------------------------------------------------------------------------------------------------------------------------------------------------------------------------------------------------------------------------------------------------------------------------------------------------------------------------------------------------------------------------------------------------------------------------------------------------------------------------------------------------------------------------------------------------------------------------------------------------------------------------------------------------------------------------------------|--------------------------------------------------------------------------------------|-----------------------------------------------------------------------------------------------------------|--------------------------------------------------------------------------------------------------------------------------------------------------|----------------------------------------------------------------------------------------------------|----------------------------------------------------|
| Families    Average Household Size    Owner Occupied Housing Units    Renter Occupied Housing Units    Median Age  Trends: 2013 - 2018 Annual Rate  Population    Households    Families    Owner HHs    Median Household Income  Households by Income    <\$15,000    \$15,000 - \$24,999    \$25,000 - \$34,999    \$35,000 - \$49,999    \$50,000 - \$74,999    \$75,000 - \$99,999    \$100,000 - \$149,999    \$150,000 - \$149,999    \$150,000 - \$199,999    \$200,000+  Median Household Income    Average Household Income    Per Capita Income    Per Capita Income    Population by Age    Numbor    0 - 4    5 - 9    10 - 14    15 - 19    20 - 24    25 - 34    35 - 44    1,41    45 - 54    1,25 | 3,513 2,624 2.54 3,060 453 35.7 <b>Area</b> 1.63% 1.59% 1.48% 1.73% 1.54%            | Number<br>206<br>229<br>375<br>440<br>859<br>404<br>681<br>216<br>288<br>\$65,060<br>\$94,747<br>\$36,363 | 3,699 2,752 2.54 3,197 502 36.9 <b>State</b> 0.57% 0.61% 0.43% 0.70% 3.22% <b>2013</b> Percent 5.6% 6.2% 10.1% 11.9% 23.2% 10.9% 18.4% 5.8% 7.8% | Number  189 157 303 438 1,055 493 786 277 305  \$70,230 \$109,339 \$41,890                         | Nat 0 0 0 0 3 2018 Pe                              |
| Average Household Size Owner Occupied Housing Units Renter Occupied Housing Units Median Age  Trends: 2013 - 2018 Annual Rate Population Households Families Owner HHs Median Household Income  Households by Income  <\$15,000 \$15,000 - \$24,999 \$25,000 - \$34,999 \$35,000 - \$49,999 \$50,000 - \$74,999 \$75,000 - \$99,999 \$100,000 - \$149,999 \$150,000 - \$199,999 \$200,000+  Median Household Income Average Household Income Per Capita Income Per Capita Income  Censulation by Age  0 - 4 5 - 9 10 - 14 15 - 19 20 - 24 25 - 34 35 - 44 45 - 54                                                                                                                                                 | 2.54 3,060 453 35.7 <b>Area</b> 1.63% 1.59% 1.48% 1.73% 1.54%                        | Number<br>206<br>229<br>375<br>440<br>859<br>404<br>681<br>216<br>288<br>\$65,060<br>\$94,747<br>\$36,363 | 2.54 3,197 502 36.9 <b>State</b> 0.57% 0.61% 0.43% 0.70% 3.22% <b>2013</b> Percent 5.6% 6.2% 10.1% 11.9% 23.2% 10.9% 18.4% 5.8% 7.8%             | Number  189 157 303 438 1,055 493 786 277 305  \$70,230 \$109,339 \$41,890                         | Nat 0 0 0 0 3 2018 Pe                              |
| Owner Occupied Housing Units Renter Occupied Housing Units Median Age  Trends: 2013 - 2018 Annual Rate Population Households Families Owner HHs Median Household Income  Households by Income  <\$15,000 \$15,000 - \$24,999 \$25,000 - \$34,999 \$35,000 - \$49,999 \$50,000 - \$74,999 \$75,000 - \$99,999 \$100,000 - \$149,999 \$150,000 - \$199,999 \$200,000+  Median Household Income Average Household Income Per Capita Income Per Capita Income  Censulation by Age  0 - 4 5 - 9 10 - 14 15 - 19 20 - 24 25 - 34 35 - 44 45 - 54                                                                                                                                                                        | 3,060<br>453<br>35.7<br><b>Area</b><br>1.63%<br>1.59%<br>1.48%<br>1.73%<br>1.54%     | Number<br>206<br>229<br>375<br>440<br>859<br>404<br>681<br>216<br>288<br>\$65,060<br>\$94,747<br>\$36,363 | 3,197 502 36.9 <b>State</b> 0.57% 0.61% 0.43% 0.70% 3.22% <b>2013</b> Percent 5.6% 6.2% 10.1% 11.9% 23.2% 10.9% 18.4% 5.8% 7.8%                  | Number  189 157 303 438 1,055 493 786 277 305  \$70,230 \$109,339 \$41,890                         | Nat<br>0<br>0<br>0<br>0<br>3<br>2 <b>018</b><br>Pe |
| Renter Occupied Housing Units Median Age  Trends: 2013 - 2018 Annual Rate Population Households Families Owner HHs Median Household Income  Households by Income  <\$15,000 \$15,000 - \$24,999 \$25,000 - \$34,999 \$35,000 - \$44,999 \$50,000 - \$74,999 \$75,000 - \$99,999 \$100,000 - \$149,999 \$150,000 - \$199,999 \$200,000+  Median Household Income Average Household Income Per Capita Income  Censu Population by Age  0 - 4 5 - 9 10 - 14 15 - 19 20 - 24 25 - 34 35 - 44 45 - 54  Number  1,25                                                                                                                                                                                                    | 453 35.7 <b>Area</b> 1.63% 1.59% 1.48% 1.73% 1.54%  as <b>2010</b> er Percent 8 8.6% | Number<br>206<br>229<br>375<br>440<br>859<br>404<br>681<br>216<br>288<br>\$65,060<br>\$94,747<br>\$36,363 | 502 36.9 <b>State</b> 0.57% 0.61% 0.43% 0.70% 3.22% <b>2013</b> Percent 5.6% 6.2% 10.1% 11.9% 23.2% 10.9% 18.4% 5.8% 7.8%                        | Number  189 157 303 438 1,055 493 786 277 305  \$70,230 \$109,339 \$41,890                         | Nat<br>0<br>0<br>0<br>0<br>3<br>2 <b>018</b><br>Pe |
| Median Age         Trends: 2013 - 2018 Annual Rate         Population       Households         Families       Owner HHs         Median Household Income         Households by Income         <\$15,000                                                                                                                                                                                                                                                                                                                                                                                                                                                                                                            | 453 35.7 <b>Area</b> 1.63% 1.59% 1.48% 1.73% 1.54%  as <b>2010</b> er Percent 8 8.6% | Number<br>206<br>229<br>375<br>440<br>859<br>404<br>681<br>216<br>288<br>\$65,060<br>\$94,747<br>\$36,363 | 502 36.9 <b>State</b> 0.57% 0.61% 0.43% 0.70% 3.22% <b>2013</b> Percent 5.6% 6.2% 10.1% 11.9% 23.2% 10.9% 18.4% 5.8% 7.8%                        | Number  189 157 303 438 1,055 493 786 277 305  \$70,230 \$109,339 \$41,890                         | Nat<br>0<br>0<br>0<br>0<br>3<br>2 <b>018</b><br>Pe |
| Median Age         Trends: 2013 - 2018 Annual Rate         Population       Households         Families       Owner HHs         Median Household Income         Households by Income         <\$15,000                                                                                                                                                                                                                                                                                                                                                                                                                                                                                                            | Area 1.63% 1.59% 1.48% 1.73% 1.54%  as 2010 er Percent 8 8.6%                        | Number<br>206<br>229<br>375<br>440<br>859<br>404<br>681<br>216<br>288<br>\$65,060<br>\$94,747<br>\$36,363 | 36.9  State 0.57% 0.61% 0.43% 0.70% 3.22%  2013  Percent 5.6% 6.2% 10.1% 11.9% 23.2% 10.9% 18.4% 5.8% 7.8%                                       | Number  189 157 303 438 1,055 493 786 277 305  \$70,230 \$109,339 \$41,890                         | 0<br>0<br>0<br>3<br>2 <b>018</b><br>Pe             |
| Trends: 2013 - 2018 Annual Rate Population Households Families Owner HHs Median Household Income  Households by Income <\$15,000 \$15,000 - \$24,999 \$25,000 - \$34,999 \$35,000 - \$49,999 \$50,000 - \$74,999 \$75,000 - \$99,999 \$100,000 - \$149,999 \$150,000 - \$199,999 \$1200,000+  Median Household Income Average Household Income Per Capita Income Per Capita Income  O - 4  To 5 - 9  10 - 14  15 - 19  20 - 24  25 - 34  35 - 44  45 - 54  To 125                                                                                                                                                                                                                                                 | Area 1.63% 1.59% 1.48% 1.73% 1.54%  as 2010 er Percent 8 8.6%                        | Number<br>206<br>229<br>375<br>440<br>859<br>404<br>681<br>216<br>288<br>\$65,060<br>\$94,747<br>\$36,363 | State 0.57% 0.61% 0.43% 0.70% 3.22%  2013 Percent 5.6% 6.2% 10.1% 11.9% 23.2% 10.9% 18.4% 5.8% 7.8%                                              | Number  189 157 303 438 1,055 493 786 277 305  \$70,230 \$109,339 \$41,890                         | 0<br>0<br>0<br>3<br>2 <b>018</b><br>Pe             |
| Households Families Owner HHs Median Household Income  Households by Income  <\$15,000 \$15,000 - \$24,999 \$25,000 - \$34,999 \$35,000 - \$49,999 \$50,000 - \$74,999 \$75,000 - \$99,999 \$100,000 - \$149,999 \$150,000 - \$199,999 \$200,000+  Median Household Income Average Household Income Per Capita Income Per Capita Income  O - 4  5 - 9  10 - 14  5 - 9  10 - 14  5 - 9  20 - 24  25 - 34  35 - 44  45 - 54  1,25                                                                                                                                                                                                                                                                                   | 1.63%<br>1.59%<br>1.48%<br>1.73%<br>1.54%<br>er Percent<br>8 8.6%                    | Number<br>206<br>229<br>375<br>440<br>859<br>404<br>681<br>216<br>288<br>\$65,060<br>\$94,747<br>\$36,363 | 0.57% 0.61% 0.43% 0.70% 3.22%  2013  Percent 5.6% 6.2% 10.1% 11.9% 23.2% 10.9% 18.4% 5.8% 7.8%                                                   | Number  189 157 303 438 1,055 493 786 277 305  \$70,230 \$109,339 \$41,890                         | 0<br>0<br>0<br>3<br>2 <b>018</b><br>Pe             |
| Households Families Owner HHs Median Household Income  Households by Income  <\$15,000 \$15,000 - \$24,999 \$25,000 - \$34,999 \$35,000 - \$49,999 \$50,000 - \$74,999 \$75,000 - \$99,999 \$100,000 - \$149,999 \$150,000 - \$199,999 \$200,000+  Median Household Income Average Household Income Per Capita Income Per Capita Income  O - 4  5 - 9  10 - 14  5 - 9  10 - 14  65  15 - 19  20 - 24  25 - 34  35 - 44  45 - 54                                                                                                                                                                                                                                                                                   | 1.59%<br>1.48%<br>1.73%<br>1.54%<br>ss 2010<br>er Percent<br>8 8.6%                  | Number<br>206<br>229<br>375<br>440<br>859<br>404<br>681<br>216<br>288<br>\$65,060<br>\$94,747<br>\$36,363 | 0.61%<br>0.43%<br>0.70%<br>3.22%<br>2013<br>Percent<br>5.6%<br>6.2%<br>10.1%<br>11.9%<br>23.2%<br>10.9%<br>18.4%<br>5.8%<br>7.8%                 | Number  189 157 303 438 1,055 493 786 277 305  \$70,230 \$109,339 \$41,890                         | 0<br>0<br>3<br>2 <b>018</b><br>Pe                  |
| Families Owner HHs Median Household Income  Households by Income  <\$15,000 \$15,000 - \$24,999 \$25,000 - \$34,999 \$35,000 - \$49,999 \$50,000 - \$74,999 \$75,000 - \$99,999 \$100,000 - \$149,999 \$150,000 - \$199,999 \$200,000+  Median Household Income Average Household Income Per Capita Income Per Capita Income  Censulation by Age  0 - 4 5 - 9 10 - 14 15 - 19 20 - 24 25 - 34 35 - 44 1,41 45 - 54                                                                                                                                                                                                                                                                                                | 1.48%<br>1.73%<br>1.54%<br>ss 2010<br>er Percent<br>8 8.6%                           | Number<br>206<br>229<br>375<br>440<br>859<br>404<br>681<br>216<br>288<br>\$65,060<br>\$94,747<br>\$36,363 | 0.43%<br>0.70%<br>3.22%<br>2013<br>Percent<br>5.6%<br>6.2%<br>10.1%<br>11.9%<br>23.2%<br>10.9%<br>18.4%<br>5.8%<br>7.8%                          | Number  189 157 303 438 1,055 493 786 277 305  \$70,230 \$109,339 \$41,890                         | 0<br>0<br>3<br>2 <b>018</b><br>Pe                  |
| Owner HHs Median Household Income  Households by Income  <\$15,000 \$15,000 - \$24,999 \$25,000 - \$34,999 \$35,000 - \$49,999 \$50,000 - \$74,999 \$75,000 - \$99,999 \$100,000 - \$149,999 \$150,000 - \$199,999 \$200,000+  Median Household Income Average Household Income Per Capita Income Per Capita Income  Censulation by Age  0 - 4 5 - 9 10 - 14 15 - 19 20 - 24 25 - 34 35 - 44 1,41 45 - 54                                                                                                                                                                                                                                                                                                         | 1.73%<br>1.54%<br>ss 2010<br>er Percent<br>8 8.6%                                    | Number<br>206<br>229<br>375<br>440<br>859<br>404<br>681<br>216<br>288<br>\$65,060<br>\$94,747<br>\$36,363 | 0.70%<br>3.22%<br>2013<br>Percent<br>5.6%<br>6.2%<br>10.1%<br>11.9%<br>23.2%<br>10.9%<br>18.4%<br>5.8%<br>7.8%                                   | Number  189 157 303 438 1,055 493 786 277 305  \$70,230 \$109,339 \$41,890                         | 0<br>3<br>2018<br>Pe                               |
| Median Household Income                                                                                                                                                                                                                                                                                                                                                                                                                                                                                                                                                                                                                                                                                           | 1.54%  is 2010  er Percent 8 8.6%                                                    | Number 206 229 375 440 859 404 681 216 288 \$65,060 \$94,747 \$36,363                                     | 3.22%  2013  Percent 5.6% 6.2% 10.1% 11.9% 23.2% 10.9% 18.4% 5.8% 7.8%                                                                           | Number  189 157 303 438 1,055 493 786 277 305  \$70,230 \$109,339 \$41,890                         | 3<br>2018<br>Pe                                    |
| Households by Income  <\$15,000 \$15,000 - \$24,999 \$25,000 - \$34,999 \$35,000 - \$49,999 \$50,000 - \$74,999 \$75,000 - \$99,999 \$100,000 - \$149,999 \$150,000 - \$199,999 \$200,000+  Median Household Income Average Household Income Per Capita Income Per Capita Income  O - 4  5 - 9  10 - 14  15 - 19  20 - 24  25 - 34  35 - 44  1,41  45 - 54                                                                                                                                                                                                                                                                                                                                                        | <b>is 2010</b><br>er Percent<br>8 8.6%                                               | Number<br>206<br>229<br>375<br>440<br>859<br>404<br>681<br>216<br>288<br>\$65,060<br>\$94,747<br>\$36,363 | Percent 5.6% 6.2% 10.1% 11.9% 23.2% 10.9% 18.4% 5.8% 7.8%                                                                                        | Number  189 157 303 438 1,055 493 786 277 305  \$70,230 \$109,339 \$41,890                         | 2 <b>018</b> Pe                                    |
| <\$15,000 \$15,000 - \$24,999 \$25,000 - \$34,999 \$35,000 - \$49,999 \$50,000 - \$74,999 \$75,000 - \$99,999 \$100,000 - \$149,999 \$150,000 - \$199,999 \$200,000+  Median Household Income Average Household Income Per Capita Income  Per Capita Income  Censu  Population by Age  0 - 4 5 - 9 10 - 14 15 - 19 20 - 24 25 - 34 35 - 44 1,41 45 - 54  Number  1,25                                                                                                                                                                                                                                                                                                                                             | Percent 8 8.6%                                                                       | 206<br>229<br>375<br>440<br>859<br>404<br>681<br>216<br>288<br>\$65,060<br>\$94,747<br>\$36,363           | Percent 5.6% 6.2% 10.1% 11.9% 23.2% 10.9% 18.4% 5.8% 7.8%                                                                                        | Number  189 157 303 438 1,055 493 786 277 305  \$70,230 \$109,339 \$41,890                         | Pe 1 2 1 1 1                                       |
| <\$15,000 \$15,000 - \$24,999 \$25,000 - \$34,999 \$35,000 - \$49,999 \$50,000 - \$74,999 \$75,000 - \$99,999 \$100,000 - \$149,999 \$150,000 - \$199,999 \$200,000+  Median Household Income Average Household Income Per Capita Income  Per Capita Income  Censu  Population by Age  0 - 4 5 - 9 10 - 14 15 - 19 20 - 24 25 - 34 35 - 44 1,41 45 - 54  Number  1,25                                                                                                                                                                                                                                                                                                                                             | Percent 8 8.6%                                                                       | 206<br>229<br>375<br>440<br>859<br>404<br>681<br>216<br>288<br>\$65,060<br>\$94,747<br>\$36,363           | 5.6%<br>6.2%<br>10.1%<br>11.9%<br>23.2%<br>10.9%<br>18.4%<br>5.8%<br>7.8%                                                                        | 189<br>157<br>303<br>438<br>1,055<br>493<br>786<br>277<br>305<br>\$70,230<br>\$109,339<br>\$41,890 | 1<br>2<br>1<br>1                                   |
| \$15,000 - \$24,999 \$25,000 - \$34,999 \$35,000 - \$49,999 \$50,000 - \$74,999 \$75,000 - \$99,999 \$100,000 - \$149,999 \$150,000 - \$199,999 \$200,000+  Median Household Income Average Household Income Per Capita Income  Per Capita Income  Censu  Population by Age  0 - 4 5 - 9 10 - 14 15 - 19 20 - 24 25 - 34 35 - 44 45 - 54  1,45                                                                                                                                                                                                                                                                                                                                                                    | Percent 8 8.6%                                                                       | 229<br>375<br>440<br>859<br>404<br>681<br>216<br>288<br>\$65,060<br>\$94,747<br>\$36,363                  | 6.2%<br>10.1%<br>11.9%<br>23.2%<br>10.9%<br>18.4%<br>5.8%<br>7.8%                                                                                | 157<br>303<br>438<br>1,055<br>493<br>786<br>277<br>305<br>\$70,230<br>\$109,339<br>\$41,890        | 1<br>2<br>1<br>1                                   |
| \$25,000 - \$34,999<br>\$35,000 - \$49,999<br>\$50,000 - \$74,999<br>\$75,000 - \$99,999<br>\$100,000 - \$149,999<br>\$150,000 - \$199,999<br>\$200,000+<br>Median Household Income<br>Average Household Income<br>Per Capita Income<br>Per Capita Income<br>Censulation by Age Number<br>0 - 4 76<br>5 - 9 69<br>10 - 14 65<br>15 - 19 45<br>20 - 24 34<br>25 - 34 1,45<br>35 - 44 1,41<br>45 - 54 1,29                                                                                                                                                                                                                                                                                                          | Percent 8 8.6%                                                                       | 375<br>440<br>859<br>404<br>681<br>216<br>288<br>\$65,060<br>\$94,747<br>\$36,363                         | 10.1%<br>11.9%<br>23.2%<br>10.9%<br>18.4%<br>5.8%<br>7.8%                                                                                        | 303<br>438<br>1,055<br>493<br>786<br>277<br>305<br>\$70,230<br>\$109,339<br>\$41,890               | 1<br>2<br>1<br>1                                   |
| \$35,000 - \$49,999<br>\$50,000 - \$74,999<br>\$75,000 - \$99,999<br>\$100,000 - \$149,999<br>\$150,000 - \$199,999<br>\$200,000+<br>Median Household Income<br>Average Household Income<br>Per Capita Income<br>Per Capita Income<br>Censure<br>Population by Age Number<br>0 - 4 76<br>5 - 9 69<br>10 - 14 65<br>15 - 19 45<br>20 - 24 34<br>25 - 34 1,45<br>35 - 44 1,41<br>45 - 54 1,29                                                                                                                                                                                                                                                                                                                       | Percent 8 8.6%                                                                       | 440<br>859<br>404<br>681<br>216<br>288<br>\$65,060<br>\$94,747<br>\$36,363                                | 11.9%<br>23.2%<br>10.9%<br>18.4%<br>5.8%<br>7.8%                                                                                                 | 438<br>1,055<br>493<br>786<br>277<br>305<br>\$70,230<br>\$109,339<br>\$41,890                      | 1<br>2<br>1<br>1                                   |
| \$50,000 - \$74,999<br>\$75,000 - \$99,999<br>\$100,000 - \$149,999<br>\$150,000 - \$199,999<br>\$200,000+<br>Median Household Income<br>Average Household Income<br>Per Capita Income<br>Censular Population by Age Number 0 - 4 76<br>5 - 9 69<br>10 - 14 65<br>15 - 19 45<br>20 - 24 34<br>25 - 34 1,45<br>35 - 44 1,41<br>45 - 54 1,29                                                                                                                                                                                                                                                                                                                                                                        | Percent 8 8.6%                                                                       | 859<br>404<br>681<br>216<br>288<br>\$65,060<br>\$94,747<br>\$36,363                                       | 23.2%<br>10.9%<br>18.4%<br>5.8%<br>7.8%                                                                                                          | 1,055<br>493<br>786<br>277<br>305<br>\$70,230<br>\$109,339<br>\$41,890                             | 2<br>1<br>1                                        |
| \$75,000 - \$99,999 \$100,000 - \$149,999 \$150,000 - \$199,999 \$200,000+  Median Household Income Average Household Income Per Capita Income  Censu  Population by Age  0 - 4 5 - 9 10 - 14 15 - 19 20 - 24 25 - 34 35 - 44 45 - 54  Number  1,41 45 - 54                                                                                                                                                                                                                                                                                                                                                                                                                                                       | Percent 8 8.6%                                                                       | 404<br>681<br>216<br>288<br>\$65,060<br>\$94,747<br>\$36,363                                              | 10.9%<br>18.4%<br>5.8%<br>7.8%                                                                                                                   | 493<br>786<br>277<br>305<br>\$70,230<br>\$109,339<br>\$41,890                                      | 1                                                  |
| \$100,000 - \$149,999<br>\$150,000 - \$199,999<br>\$200,000+  Median Household Income<br>Average Household Income<br>Per Capita Income  Censular  Population by Age  0 - 4 5 - 9 10 - 14 15 - 19 20 - 24 25 - 34 35 - 44 45 - 54  1,41 45 - 54                                                                                                                                                                                                                                                                                                                                                                                                                                                                    | Percent 8 8.6%                                                                       | 681<br>216<br>288<br>\$65,060<br>\$94,747<br>\$36,363<br>Number                                           | 18.4%<br>5.8%<br>7.8%                                                                                                                            | 786<br>277<br>305<br>\$70,230<br>\$109,339<br>\$41,890                                             | 1                                                  |
| \$150,000 - \$199,999<br>\$200,000+  Median Household Income Average Household Income Per Capita Income  Census  Population by Age  0 - 4  5 - 9  10 - 14  15 - 19  20 - 24  25 - 34  35 - 44  45 - 54  Number  1,41  45 - 54                                                                                                                                                                                                                                                                                                                                                                                                                                                                                     | Percent 8 8.6%                                                                       | 216<br>288<br>\$65,060<br>\$94,747<br>\$36,363<br>Number                                                  | 5.8%<br>7.8%<br><b>2013</b>                                                                                                                      | 277<br>305<br>\$70,230<br>\$109,339<br>\$41,890                                                    |                                                    |
| \$200,000+  Median Household Income Average Household Income Per Capita Income  Census  Population by Age  0 - 4 5 - 9 10 - 14 15 - 19 20 - 24 25 - 34 35 - 44 45 - 54  Median Household Income  Census  Age  Number  1 76 65 67 67 67 78 78 78 78 78 78 78 78 78 78 78 78 78                                                                                                                                                                                                                                                                                                                                                                                                                                     | Percent 8 8.6%                                                                       | 288<br>\$65,060<br>\$94,747<br>\$36,363<br>Number                                                         | 7.8%<br><b>2013</b>                                                                                                                              | 305<br>\$70,230<br>\$109,339<br>\$41,890                                                           |                                                    |
| Median Household Income         Average Household Income       Censu         Population by Age       Number         0 - 4       76         5 - 9       69         10 - 14       65         15 - 19       45         20 - 24       34         25 - 34       1,45         35 - 44       1,41         45 - 54       1,29                                                                                                                                                                                                                                                                                                                                                                                             | Percent 8 8.6%                                                                       | \$65,060<br>\$94,747<br>\$36,363<br>Number                                                                | 2013                                                                                                                                             | \$70,230<br>\$109,339<br>\$41,890                                                                  |                                                    |
| Average Household Income Per Capita Income  Censu  Population by Age  0 - 4 5 - 9 69 10 - 14 65 15 - 19 20 - 24 25 - 34 35 - 44 45 - 54  Number  Censu  Age  Number  Age  Number  Age  Number  Age  Number  Age  Number  Age  Number  Age  Age  Age  Age  Age  Age  Age  A                                                                                                                                                                                                                                                                                                                                                                                                                                        | Percent 8 8.6%                                                                       | \$94,747<br>\$36,363<br>Number                                                                            | 2013                                                                                                                                             | \$109,339<br>\$41,890<br><b>2</b>                                                                  | 2018                                               |
| Per Capita Income           Census           Population by Age         Number           0 - 4         76           5 - 9         69           10 - 14         65           15 - 19         45           20 - 24         34           25 - 34         1,45           35 - 44         1,41           45 - 54         1,29                                                                                                                                                                                                                                                                                                                                                                                           | Percent 8 8.6%                                                                       | \$94,747<br>\$36,363<br>Number                                                                            | 2013                                                                                                                                             | \$109,339<br>\$41,890<br><b>2</b>                                                                  | 2018                                               |
| Per Capita Income           Census           Population by Age         Number           0 - 4         76           5 - 9         69           10 - 14         65           15 - 19         45           20 - 24         34           25 - 34         1,45           35 - 44         1,41           45 - 54         1,29                                                                                                                                                                                                                                                                                                                                                                                           | Percent 8 8.6%                                                                       | \$36,363<br>Number                                                                                        | 2013                                                                                                                                             | \$41,890<br>2                                                                                      | 2018                                               |
| Population by AgeCensus0 - 4765 - 96910 - 146515 - 194520 - 243425 - 341,4535 - 441,4145 - 541,29                                                                                                                                                                                                                                                                                                                                                                                                                                                                                                                                                                                                                 | Percent 8 8.6%                                                                       | Number                                                                                                    |                                                                                                                                                  | 2                                                                                                  | 2018                                               |
| 0 - 4 76 5 - 9 69 10 - 14 65 15 - 19 45 20 - 24 34 25 - 34 1,45 35 - 44 1,41 45 - 54 1,29                                                                                                                                                                                                                                                                                                                                                                                                                                                                                                                                                                                                                         | 8 8.6%                                                                               |                                                                                                           |                                                                                                                                                  |                                                                                                    |                                                    |
| 0 - 4 76 5 - 9 69 10 - 14 65 15 - 19 45 20 - 24 34 25 - 34 1,45 35 - 44 1,41 45 - 54 1,29                                                                                                                                                                                                                                                                                                                                                                                                                                                                                                                                                                                                                         |                                                                                      |                                                                                                           | Percent                                                                                                                                          | Number                                                                                             | Pe                                                 |
| 10 - 14     65       15 - 19     45       20 - 24     34       25 - 34     1,45       35 - 44     1,41       45 - 54     1,29                                                                                                                                                                                                                                                                                                                                                                                                                                                                                                                                                                                     |                                                                                      | 756                                                                                                       | 8.0%                                                                                                                                             | 804                                                                                                |                                                    |
| 10 - 14     65       15 - 19     45       20 - 24     34       25 - 34     1,45       35 - 44     1,41       45 - 54     1,29                                                                                                                                                                                                                                                                                                                                                                                                                                                                                                                                                                                     | 2 7.7%                                                                               | 787                                                                                                       | 8.3%                                                                                                                                             | 865                                                                                                |                                                    |
| 15 - 19       45         20 - 24       34         25 - 34       1,45         35 - 44       1,41         45 - 54       1,29                                                                                                                                                                                                                                                                                                                                                                                                                                                                                                                                                                                        |                                                                                      | 713                                                                                                       |                                                                                                                                                  | 880                                                                                                |                                                    |
| 20 - 24     34       25 - 34     1,45       35 - 44     1,41       45 - 54     1,29                                                                                                                                                                                                                                                                                                                                                                                                                                                                                                                                                                                                                               |                                                                                      |                                                                                                           |                                                                                                                                                  | 635                                                                                                |                                                    |
| 25 - 34     1,45       35 - 44     1,41       45 - 54     1,29                                                                                                                                                                                                                                                                                                                                                                                                                                                                                                                                                                                                                                                    |                                                                                      |                                                                                                           | 3.9%                                                                                                                                             | 395                                                                                                |                                                    |
| 35 - 44     1,41       45 - 54     1,29                                                                                                                                                                                                                                                                                                                                                                                                                                                                                                                                                                                                                                                                           |                                                                                      |                                                                                                           | 13.2%                                                                                                                                            | 970                                                                                                |                                                    |
| 45 - 54 1,29                                                                                                                                                                                                                                                                                                                                                                                                                                                                                                                                                                                                                                                                                                      |                                                                                      |                                                                                                           |                                                                                                                                                  | 1,840                                                                                              | 1                                                  |
|                                                                                                                                                                                                                                                                                                                                                                                                                                                                                                                                                                                                                                                                                                                   |                                                                                      |                                                                                                           |                                                                                                                                                  | 1,440                                                                                              | 1                                                  |
| 55 - 64 99                                                                                                                                                                                                                                                                                                                                                                                                                                                                                                                                                                                                                                                                                                        |                                                                                      |                                                                                                           |                                                                                                                                                  | 1,192                                                                                              | 1                                                  |
| 65 - 74                                                                                                                                                                                                                                                                                                                                                                                                                                                                                                                                                                                                                                                                                                           |                                                                                      |                                                                                                           |                                                                                                                                                  | 805                                                                                                | _                                                  |
| 75 - 84 27                                                                                                                                                                                                                                                                                                                                                                                                                                                                                                                                                                                                                                                                                                        |                                                                                      |                                                                                                           |                                                                                                                                                  | 320                                                                                                |                                                    |
|                                                                                                                                                                                                                                                                                                                                                                                                                                                                                                                                                                                                                                                                                                                   |                                                                                      |                                                                                                           | 0.9%                                                                                                                                             | 100                                                                                                |                                                    |
|                                                                                                                                                                                                                                                                                                                                                                                                                                                                                                                                                                                                                                                                                                                   | 6 0.7%<br>is <b>2010</b>                                                             | 81                                                                                                        | 2013                                                                                                                                             |                                                                                                    | 2018                                               |
| Race and Ethnicity Number                                                                                                                                                                                                                                                                                                                                                                                                                                                                                                                                                                                                                                                                                         |                                                                                      | Number                                                                                                    |                                                                                                                                                  | Number                                                                                             |                                                    |
| White Alone 7,97                                                                                                                                                                                                                                                                                                                                                                                                                                                                                                                                                                                                                                                                                                  |                                                                                      |                                                                                                           |                                                                                                                                                  | 8,665                                                                                              | Pe                                                 |
|                                                                                                                                                                                                                                                                                                                                                                                                                                                                                                                                                                                                                                                                                                                   |                                                                                      |                                                                                                           |                                                                                                                                                  |                                                                                                    | 8                                                  |
| Black Alone 52                                                                                                                                                                                                                                                                                                                                                                                                                                                                                                                                                                                                                                                                                                    |                                                                                      |                                                                                                           | 6.8%                                                                                                                                             | 866                                                                                                |                                                    |
|                                                                                                                                                                                                                                                                                                                                                                                                                                                                                                                                                                                                                                                                                                                   | 3 0.4%                                                                               |                                                                                                           |                                                                                                                                                  | 41                                                                                                 |                                                    |
| Asian Alone 21                                                                                                                                                                                                                                                                                                                                                                                                                                                                                                                                                                                                                                                                                                    |                                                                                      |                                                                                                           |                                                                                                                                                  | 266                                                                                                |                                                    |
| Pacific Islander Alone                                                                                                                                                                                                                                                                                                                                                                                                                                                                                                                                                                                                                                                                                            | 7 0.1%                                                                               |                                                                                                           | 0.1%                                                                                                                                             | 15                                                                                                 |                                                    |
|                                                                                                                                                                                                                                                                                                                                                                                                                                                                                                                                                                                                                                                                                                                   | 7 1.0%                                                                               |                                                                                                           |                                                                                                                                                  | 197                                                                                                |                                                    |
| Two or More Races 10                                                                                                                                                                                                                                                                                                                                                                                                                                                                                                                                                                                                                                                                                              | 8 1.2%                                                                               | 138                                                                                                       | 1.5%                                                                                                                                             | 196                                                                                                |                                                    |
| Hispanic Origin (Any Race) 30                                                                                                                                                                                                                                                                                                                                                                                                                                                                                                                                                                                                                                                                                     | 4 3.4%                                                                               | 433                                                                                                       | 4.6%                                                                                                                                             | 687                                                                                                |                                                    |