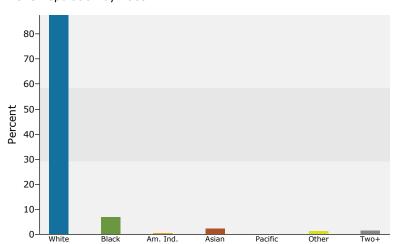

#### 2013 Population by Race

2013 Percent Hispanic Origin: 4.6%

Source: U.S. Census Bureau, Census 2010 Summary File 1. Esri forecasts for 2013 and 2018.

Chelsea 3-5-7 Ring: 5 mile radius Prepared by Sara Ward

| Population by Age     Number of Exercises       0 - 4     76       5 - 9     69       10 - 14     65       15 - 19     45       20 - 24     34       25 - 34     1,45       35 - 44     1,41       45 - 54     1,29                                                                                                                                                                                                                                                                                                                                                                                                                                                                                               | 8 8.6%                                                                               | Number<br>206<br>229<br>375<br>440<br>859<br>404<br>681<br>216<br>288<br>\$65,060<br>\$94,747<br>\$36,363 | 5.6%<br>6.2%<br>10.1%<br>11.9%<br>23.2%<br>10.9%<br>18.4%<br>5.8%<br>7.8%                                                                        | Number  189 157 303 438 1,055 493 786 277 305  \$70,230 \$109,339 \$41,890                         | Nat 0 0 0 0 0 3 2018 Pe                            |
|-------------------------------------------------------------------------------------------------------------------------------------------------------------------------------------------------------------------------------------------------------------------------------------------------------------------------------------------------------------------------------------------------------------------------------------------------------------------------------------------------------------------------------------------------------------------------------------------------------------------------------------------------------------------------------------------------------------------|--------------------------------------------------------------------------------------|-----------------------------------------------------------------------------------------------------------|--------------------------------------------------------------------------------------------------------------------------------------------------|----------------------------------------------------------------------------------------------------|----------------------------------------------------|
| Families    Average Household Size    Owner Occupied Housing Units    Renter Occupied Housing Units    Median Age  Trends: 2013 - 2018 Annual Rate  Population    Households    Families    Owner HHs    Median Household Income  Households by Income    <\$15,000    \$15,000 - \$24,999    \$25,000 - \$34,999    \$35,000 - \$49,999    \$50,000 - \$74,999    \$75,000 - \$99,999    \$100,000 - \$149,999    \$150,000 - \$149,999    \$150,000 - \$199,999    \$200,000+  Median Household Income    Average Household Income    Per Capita Income    Per Capita Income    Population by Age    Numbor    0 - 4    5 - 9    10 - 14    15 - 19    20 - 24    25 - 34    35 - 44    1,41    45 - 54    1,25 | 3,513 2,624 2.54 3,060 453 35.7 <b>Area</b> 1.63% 1.59% 1.48% 1.73% 1.54%            | Number<br>206<br>229<br>375<br>440<br>859<br>404<br>681<br>216<br>288<br>\$65,060<br>\$94,747<br>\$36,363 | 3,699 2,752 2.54 3,197 502 36.9 <b>State</b> 0.57% 0.61% 0.43% 0.70% 3.22% <b>2013</b> Percent 5.6% 6.2% 10.1% 11.9% 23.2% 10.9% 18.4% 5.8% 7.8% | Number  189 157 303 438 1,055 493 786 277 305  \$70,230 \$109,339 \$41,890                         | Nat 0 0 0 0 3 2018 Pe                              |
| Average Household Size Owner Occupied Housing Units Renter Occupied Housing Units Median Age  Trends: 2013 - 2018 Annual Rate Population Households Families Owner HHs Median Household Income  Households by Income  <\$15,000 \$15,000 - \$24,999 \$25,000 - \$34,999 \$35,000 - \$49,999 \$50,000 - \$74,999 \$75,000 - \$99,999 \$100,000 - \$149,999 \$150,000 - \$199,999 \$200,000+  Median Household Income Average Household Income Per Capita Income Per Capita Income  Censulation by Age  0 - 4 5 - 9 10 - 14 15 - 19 20 - 24 25 - 34 35 - 44 45 - 54                                                                                                                                                 | 2.54 3,060 453 35.7 <b>Area</b> 1.63% 1.59% 1.48% 1.73% 1.54%                        | Number<br>206<br>229<br>375<br>440<br>859<br>404<br>681<br>216<br>288<br>\$65,060<br>\$94,747<br>\$36,363 | 2.54 3,197 502 36.9 <b>State</b> 0.57% 0.61% 0.43% 0.70% 3.22% <b>2013</b> Percent 5.6% 6.2% 10.1% 11.9% 23.2% 10.9% 18.4% 5.8% 7.8%             | Number  189 157 303 438 1,055 493 786 277 305  \$70,230 \$109,339 \$41,890                         | Nat 0 0 0 0 3 2018 Pe                              |
| Owner Occupied Housing Units Renter Occupied Housing Units Median Age  Trends: 2013 - 2018 Annual Rate Population Households Families Owner HHs Median Household Income  Households by Income  <\$15,000 \$15,000 - \$24,999 \$25,000 - \$34,999 \$35,000 - \$49,999 \$50,000 - \$74,999 \$75,000 - \$99,999 \$100,000 - \$149,999 \$150,000 - \$199,999 \$200,000+  Median Household Income Average Household Income Per Capita Income Per Capita Income  Censulation by Age  0 - 4 5 - 9 10 - 14 15 - 19 20 - 24 25 - 34 35 - 44 45 - 54                                                                                                                                                                        | 3,060<br>453<br>35.7<br><b>Area</b><br>1.63%<br>1.59%<br>1.48%<br>1.73%<br>1.54%     | Number<br>206<br>229<br>375<br>440<br>859<br>404<br>681<br>216<br>288<br>\$65,060<br>\$94,747<br>\$36,363 | 3,197 502 36.9 <b>State</b> 0.57% 0.61% 0.43% 0.70% 3.22% <b>2013</b> Percent 5.6% 6.2% 10.1% 11.9% 23.2% 10.9% 18.4% 5.8% 7.8%                  | Number  189 157 303 438 1,055 493 786 277 305  \$70,230 \$109,339 \$41,890                         | Nat<br>0<br>0<br>0<br>0<br>3<br>2 <b>018</b><br>Pe |
| Renter Occupied Housing Units Median Age  Trends: 2013 - 2018 Annual Rate Population Households Families Owner HHs Median Household Income  Households by Income  <\$15,000 \$15,000 - \$24,999 \$25,000 - \$34,999 \$35,000 - \$44,999 \$50,000 - \$74,999 \$75,000 - \$99,999 \$100,000 - \$149,999 \$150,000 - \$199,999 \$200,000+  Median Household Income Average Household Income Per Capita Income  Censu Population by Age  0 - 4 5 - 9 10 - 14 15 - 19 20 - 24 25 - 34 35 - 44 45 - 54  Number  1,25                                                                                                                                                                                                    | 453 35.7 <b>Area</b> 1.63% 1.59% 1.48% 1.73% 1.54%  as <b>2010</b> er Percent 8 8.6% | Number<br>206<br>229<br>375<br>440<br>859<br>404<br>681<br>216<br>288<br>\$65,060<br>\$94,747<br>\$36,363 | 502 36.9 <b>State</b> 0.57% 0.61% 0.43% 0.70% 3.22% <b>2013</b> Percent 5.6% 6.2% 10.1% 11.9% 23.2% 10.9% 18.4% 5.8% 7.8%                        | Number  189 157 303 438 1,055 493 786 277 305  \$70,230 \$109,339 \$41,890                         | Nat<br>0<br>0<br>0<br>0<br>3<br>2 <b>018</b><br>Pe |
| Median Age         Trends: 2013 - 2018 Annual Rate         Population       Households         Families       Owner HHs         Median Household Income         Households by Income         <\$15,000                                                                                                                                                                                                                                                                                                                                                                                                                                                                                                            | 453 35.7 <b>Area</b> 1.63% 1.59% 1.48% 1.73% 1.54%  as <b>2010</b> er Percent 8 8.6% | Number<br>206<br>229<br>375<br>440<br>859<br>404<br>681<br>216<br>288<br>\$65,060<br>\$94,747<br>\$36,363 | 502 36.9 <b>State</b> 0.57% 0.61% 0.43% 0.70% 3.22% <b>2013</b> Percent 5.6% 6.2% 10.1% 11.9% 23.2% 10.9% 18.4% 5.8% 7.8%                        | Number  189 157 303 438 1,055 493 786 277 305  \$70,230 \$109,339 \$41,890                         | Nat<br>0<br>0<br>0<br>0<br>3<br>2 <b>018</b><br>Pe |
| Median Age         Trends: 2013 - 2018 Annual Rate         Population       Households         Families       Owner HHs         Median Household Income         Households by Income         <\$15,000                                                                                                                                                                                                                                                                                                                                                                                                                                                                                                            | Area 1.63% 1.59% 1.48% 1.73% 1.54%  as 2010 er Percent 8 8.6%                        | Number<br>206<br>229<br>375<br>440<br>859<br>404<br>681<br>216<br>288<br>\$65,060<br>\$94,747<br>\$36,363 | 36.9  State 0.57% 0.61% 0.43% 0.70% 3.22%  2013  Percent 5.6% 6.2% 10.1% 11.9% 23.2% 10.9% 18.4% 5.8% 7.8%                                       | Number  189 157 303 438 1,055 493 786 277 305  \$70,230 \$109,339 \$41,890                         | 0<br>0<br>0<br>3<br>2 <b>018</b><br>Pe             |
| Trends: 2013 - 2018 Annual Rate Population Households Families Owner HHs Median Household Income  Households by Income <\$15,000 \$15,000 - \$24,999 \$25,000 - \$34,999 \$35,000 - \$49,999 \$50,000 - \$74,999 \$75,000 - \$99,999 \$100,000 - \$149,999 \$150,000 - \$199,999 \$1200,000+  Median Household Income Average Household Income Per Capita Income Per Capita Income  O - 4  To 5 - 9  10 - 14  15 - 19  20 - 24  25 - 34  35 - 44  45 - 54  To 125                                                                                                                                                                                                                                                 | Area 1.63% 1.59% 1.48% 1.73% 1.54%  as 2010 er Percent 8 8.6%                        | Number<br>206<br>229<br>375<br>440<br>859<br>404<br>681<br>216<br>288<br>\$65,060<br>\$94,747<br>\$36,363 | State 0.57% 0.61% 0.43% 0.70% 3.22%  2013 Percent 5.6% 6.2% 10.1% 11.9% 23.2% 10.9% 18.4% 5.8% 7.8%                                              | Number  189 157 303 438 1,055 493 786 277 305  \$70,230 \$109,339 \$41,890                         | 0<br>0<br>0<br>3<br>2 <b>018</b><br>Pe             |
| Households Families Owner HHs Median Household Income  Households by Income  <\$15,000 \$15,000 - \$24,999 \$25,000 - \$34,999 \$35,000 - \$49,999 \$50,000 - \$74,999 \$75,000 - \$99,999 \$100,000 - \$149,999 \$150,000 - \$199,999 \$200,000+  Median Household Income Average Household Income Per Capita Income Per Capita Income  O - 4  5 - 9  10 - 14  5 - 9  10 - 14  5 - 9  20 - 24  25 - 34  35 - 44  45 - 54  1,25                                                                                                                                                                                                                                                                                   | 1.63%<br>1.59%<br>1.48%<br>1.73%<br>1.54%<br>er Percent<br>8 8.6%                    | Number<br>206<br>229<br>375<br>440<br>859<br>404<br>681<br>216<br>288<br>\$65,060<br>\$94,747<br>\$36,363 | 0.57% 0.61% 0.43% 0.70% 3.22%  2013  Percent 5.6% 6.2% 10.1% 11.9% 23.2% 10.9% 18.4% 5.8% 7.8%                                                   | Number  189 157 303 438 1,055 493 786 277 305  \$70,230 \$109,339 \$41,890                         | 0<br>0<br>0<br>3<br>2 <b>018</b><br>Pe             |
| Households Families Owner HHs Median Household Income  Households by Income  <\$15,000 \$15,000 - \$24,999 \$25,000 - \$34,999 \$35,000 - \$49,999 \$50,000 - \$74,999 \$75,000 - \$99,999 \$100,000 - \$149,999 \$150,000 - \$199,999 \$200,000+  Median Household Income Average Household Income Per Capita Income Per Capita Income  O - 4  5 - 9  10 - 14  5 - 9  10 - 14  65  15 - 19  20 - 24  25 - 34  35 - 44  45 - 54                                                                                                                                                                                                                                                                                   | 1.59%<br>1.48%<br>1.73%<br>1.54%<br>ss 2010<br>er Percent<br>8 8.6%                  | Number<br>206<br>229<br>375<br>440<br>859<br>404<br>681<br>216<br>288<br>\$65,060<br>\$94,747<br>\$36,363 | 0.61%<br>0.43%<br>0.70%<br>3.22%<br>2013<br>Percent<br>5.6%<br>6.2%<br>10.1%<br>11.9%<br>23.2%<br>10.9%<br>18.4%<br>5.8%<br>7.8%                 | Number  189 157 303 438 1,055 493 786 277 305  \$70,230 \$109,339 \$41,890                         | 0<br>0<br>3<br>2 <b>018</b><br>Pe                  |
| Families Owner HHs Median Household Income  Households by Income  <\$15,000 \$15,000 - \$24,999 \$25,000 - \$34,999 \$35,000 - \$49,999 \$50,000 - \$74,999 \$75,000 - \$99,999 \$100,000 - \$149,999 \$150,000 - \$199,999 \$200,000+  Median Household Income Average Household Income Per Capita Income Per Capita Income  Censulation by Age  0 - 4 5 - 9 10 - 14 15 - 19 20 - 24 25 - 34 35 - 44 1,41 45 - 54                                                                                                                                                                                                                                                                                                | 1.48%<br>1.73%<br>1.54%<br>ss 2010<br>er Percent<br>8 8.6%                           | Number<br>206<br>229<br>375<br>440<br>859<br>404<br>681<br>216<br>288<br>\$65,060<br>\$94,747<br>\$36,363 | 0.43%<br>0.70%<br>3.22%<br>2013<br>Percent<br>5.6%<br>6.2%<br>10.1%<br>11.9%<br>23.2%<br>10.9%<br>18.4%<br>5.8%<br>7.8%                          | Number  189 157 303 438 1,055 493 786 277 305  \$70,230 \$109,339 \$41,890                         | 0<br>0<br>3<br>2 <b>018</b><br>Pe                  |
| Owner HHs Median Household Income  Households by Income  <\$15,000 \$15,000 - \$24,999 \$25,000 - \$34,999 \$35,000 - \$49,999 \$50,000 - \$74,999 \$75,000 - \$99,999 \$100,000 - \$149,999 \$150,000 - \$199,999 \$200,000+  Median Household Income Average Household Income Per Capita Income Per Capita Income  Censulation by Age  0 - 4 5 - 9 10 - 14 15 - 19 20 - 24 25 - 34 35 - 44 1,41 45 - 54                                                                                                                                                                                                                                                                                                         | 1.73%<br>1.54%<br>ss 2010<br>er Percent<br>8 8.6%                                    | Number<br>206<br>229<br>375<br>440<br>859<br>404<br>681<br>216<br>288<br>\$65,060<br>\$94,747<br>\$36,363 | 0.70%<br>3.22%<br>2013<br>Percent<br>5.6%<br>6.2%<br>10.1%<br>11.9%<br>23.2%<br>10.9%<br>18.4%<br>5.8%<br>7.8%                                   | Number  189 157 303 438 1,055 493 786 277 305  \$70,230 \$109,339 \$41,890                         | 0<br>3<br>2018<br>Pe                               |
| Median Household Income                                                                                                                                                                                                                                                                                                                                                                                                                                                                                                                                                                                                                                                                                           | 1.54%  is 2010  er Percent 8 8.6%                                                    | Number 206 229 375 440 859 404 681 216 288 \$65,060 \$94,747 \$36,363                                     | 3.22%  2013  Percent 5.6% 6.2% 10.1% 11.9% 23.2% 10.9% 18.4% 5.8% 7.8%                                                                           | Number  189 157 303 438 1,055 493 786 277 305  \$70,230 \$109,339 \$41,890                         | 3<br>2018<br>Pe                                    |
| Households by Income  <\$15,000 \$15,000 - \$24,999 \$25,000 - \$34,999 \$35,000 - \$49,999 \$50,000 - \$74,999 \$75,000 - \$99,999 \$100,000 - \$149,999 \$150,000 - \$199,999 \$200,000+  Median Household Income Average Household Income Per Capita Income Per Capita Income  O - 4  5 - 9  10 - 14  15 - 19  20 - 24  25 - 34  35 - 44  1,41  45 - 54                                                                                                                                                                                                                                                                                                                                                        | <b>is 2010</b><br>er Percent<br>8 8.6%                                               | Number<br>206<br>229<br>375<br>440<br>859<br>404<br>681<br>216<br>288<br>\$65,060<br>\$94,747<br>\$36,363 | Percent 5.6% 6.2% 10.1% 11.9% 23.2% 10.9% 18.4% 5.8% 7.8%                                                                                        | Number  189 157 303 438 1,055 493 786 277 305  \$70,230 \$109,339 \$41,890                         | 2 <b>018</b> Pe                                    |
| <\$15,000 \$15,000 - \$24,999 \$25,000 - \$34,999 \$35,000 - \$49,999 \$50,000 - \$74,999 \$75,000 - \$99,999 \$100,000 - \$149,999 \$150,000 - \$199,999 \$200,000+  Median Household Income Average Household Income Per Capita Income  Per Capita Income  Censu  Population by Age  0 - 4 5 - 9 10 - 14 15 - 19 20 - 24 25 - 34 35 - 44 1,41 45 - 54  Number  1,25                                                                                                                                                                                                                                                                                                                                             | Percent 8 8.6%                                                                       | 206<br>229<br>375<br>440<br>859<br>404<br>681<br>216<br>288<br>\$65,060<br>\$94,747<br>\$36,363           | Percent 5.6% 6.2% 10.1% 11.9% 23.2% 10.9% 18.4% 5.8% 7.8%                                                                                        | Number  189 157 303 438 1,055 493 786 277 305  \$70,230 \$109,339 \$41,890                         | Pe 1 2 1 1 1                                       |
| <\$15,000 \$15,000 - \$24,999 \$25,000 - \$34,999 \$35,000 - \$49,999 \$50,000 - \$74,999 \$75,000 - \$99,999 \$100,000 - \$149,999 \$150,000 - \$199,999 \$200,000+  Median Household Income Average Household Income Per Capita Income  Per Capita Income  Censu  Population by Age  0 - 4 5 - 9 10 - 14 15 - 19 20 - 24 25 - 34 35 - 44 1,41 45 - 54  Number  1,25                                                                                                                                                                                                                                                                                                                                             | Percent 8 8.6%                                                                       | 206<br>229<br>375<br>440<br>859<br>404<br>681<br>216<br>288<br>\$65,060<br>\$94,747<br>\$36,363           | 5.6%<br>6.2%<br>10.1%<br>11.9%<br>23.2%<br>10.9%<br>18.4%<br>5.8%<br>7.8%                                                                        | 189<br>157<br>303<br>438<br>1,055<br>493<br>786<br>277<br>305<br>\$70,230<br>\$109,339<br>\$41,890 | 1<br>2<br>1<br>1                                   |
| \$15,000 - \$24,999 \$25,000 - \$34,999 \$35,000 - \$49,999 \$50,000 - \$74,999 \$75,000 - \$99,999 \$100,000 - \$149,999 \$150,000 - \$199,999 \$200,000+  Median Household Income Average Household Income Per Capita Income  Per Capita Income  Censu  Population by Age  0 - 4 5 - 9 10 - 14 15 - 19 20 - 24 25 - 34 35 - 44 45 - 54  1,45                                                                                                                                                                                                                                                                                                                                                                    | Percent 8 8.6%                                                                       | 229<br>375<br>440<br>859<br>404<br>681<br>216<br>288<br>\$65,060<br>\$94,747<br>\$36,363                  | 6.2%<br>10.1%<br>11.9%<br>23.2%<br>10.9%<br>18.4%<br>5.8%<br>7.8%                                                                                | 157<br>303<br>438<br>1,055<br>493<br>786<br>277<br>305<br>\$70,230<br>\$109,339<br>\$41,890        | 1<br>2<br>1<br>1                                   |
| \$25,000 - \$34,999<br>\$35,000 - \$49,999<br>\$50,000 - \$74,999<br>\$75,000 - \$99,999<br>\$100,000 - \$149,999<br>\$150,000 - \$199,999<br>\$200,000+<br>Median Household Income<br>Average Household Income<br>Per Capita Income<br>Per Capita Income<br>Censulation by Age Number<br>0 - 4 76<br>5 - 9 69<br>10 - 14 65<br>15 - 19 45<br>20 - 24 34<br>25 - 34 1,45<br>35 - 44 1,41<br>45 - 54 1,29                                                                                                                                                                                                                                                                                                          | Percent 8 8.6%                                                                       | 375<br>440<br>859<br>404<br>681<br>216<br>288<br>\$65,060<br>\$94,747<br>\$36,363                         | 10.1%<br>11.9%<br>23.2%<br>10.9%<br>18.4%<br>5.8%<br>7.8%                                                                                        | 303<br>438<br>1,055<br>493<br>786<br>277<br>305<br>\$70,230<br>\$109,339<br>\$41,890               | 1<br>2<br>1<br>1                                   |
| \$35,000 - \$49,999<br>\$50,000 - \$74,999<br>\$75,000 - \$99,999<br>\$100,000 - \$149,999<br>\$150,000 - \$199,999<br>\$200,000+<br>Median Household Income<br>Average Household Income<br>Per Capita Income<br>Per Capita Income<br>Censure<br>Population by Age Number<br>0 - 4 76<br>5 - 9 69<br>10 - 14 65<br>15 - 19 45<br>20 - 24 34<br>25 - 34 1,45<br>35 - 44 1,41<br>45 - 54 1,29                                                                                                                                                                                                                                                                                                                       | Percent 8 8.6%                                                                       | 440<br>859<br>404<br>681<br>216<br>288<br>\$65,060<br>\$94,747<br>\$36,363                                | 11.9%<br>23.2%<br>10.9%<br>18.4%<br>5.8%<br>7.8%                                                                                                 | 438<br>1,055<br>493<br>786<br>277<br>305<br>\$70,230<br>\$109,339<br>\$41,890                      | 1<br>2<br>1<br>1                                   |
| \$50,000 - \$74,999<br>\$75,000 - \$99,999<br>\$100,000 - \$149,999<br>\$150,000 - \$199,999<br>\$200,000+<br>Median Household Income<br>Average Household Income<br>Per Capita Income<br>Censular Population by Age Number 0 - 4 76<br>5 - 9 69<br>10 - 14 65<br>15 - 19 45<br>20 - 24 34<br>25 - 34 1,45<br>35 - 44 1,41<br>45 - 54 1,29                                                                                                                                                                                                                                                                                                                                                                        | Percent 8 8.6%                                                                       | 859<br>404<br>681<br>216<br>288<br>\$65,060<br>\$94,747<br>\$36,363                                       | 23.2%<br>10.9%<br>18.4%<br>5.8%<br>7.8%                                                                                                          | 1,055<br>493<br>786<br>277<br>305<br>\$70,230<br>\$109,339<br>\$41,890                             | 2<br>1<br>1                                        |
| \$75,000 - \$99,999 \$100,000 - \$149,999 \$150,000 - \$199,999 \$200,000+  Median Household Income Average Household Income Per Capita Income  Censu  Population by Age  0 - 4 5 - 9 10 - 14 15 - 19 20 - 24 25 - 34 35 - 44 45 - 54  Number  1,41 45 - 54                                                                                                                                                                                                                                                                                                                                                                                                                                                       | Percent 8 8.6%                                                                       | 404<br>681<br>216<br>288<br>\$65,060<br>\$94,747<br>\$36,363                                              | 10.9%<br>18.4%<br>5.8%<br>7.8%                                                                                                                   | 493<br>786<br>277<br>305<br>\$70,230<br>\$109,339<br>\$41,890                                      | 1                                                  |
| \$100,000 - \$149,999<br>\$150,000 - \$199,999<br>\$200,000+  Median Household Income<br>Average Household Income<br>Per Capita Income  Censular  Population by Age  0 - 4 5 - 9 10 - 14 15 - 19 20 - 24 25 - 34 35 - 44 45 - 54  1,41 45 - 54                                                                                                                                                                                                                                                                                                                                                                                                                                                                    | Percent 8 8.6%                                                                       | 681<br>216<br>288<br>\$65,060<br>\$94,747<br>\$36,363<br>Number                                           | 18.4%<br>5.8%<br>7.8%                                                                                                                            | 786<br>277<br>305<br>\$70,230<br>\$109,339<br>\$41,890                                             | 1                                                  |
| \$150,000 - \$199,999<br>\$200,000+  Median Household Income Average Household Income Per Capita Income  Census  Population by Age  0 - 4  5 - 9  10 - 14  15 - 19  20 - 24  25 - 34  35 - 44  45 - 54  Number  1,41  45 - 54                                                                                                                                                                                                                                                                                                                                                                                                                                                                                     | Percent 8 8.6%                                                                       | 216<br>288<br>\$65,060<br>\$94,747<br>\$36,363<br>Number                                                  | 5.8%<br>7.8%<br><b>2013</b>                                                                                                                      | 277<br>305<br>\$70,230<br>\$109,339<br>\$41,890                                                    |                                                    |
| \$200,000+  Median Household Income Average Household Income Per Capita Income  Census  Population by Age  0 - 4 5 - 9 10 - 14 15 - 19 20 - 24 25 - 34 35 - 44 45 - 54  Median Household Income  Census  Age  Number  1 76 65 67 67 67 78 78 78 78 78 78 78 78 78 78 78 78 78                                                                                                                                                                                                                                                                                                                                                                                                                                     | Percent 8 8.6%                                                                       | 288<br>\$65,060<br>\$94,747<br>\$36,363<br>Number                                                         | 7.8%<br><b>2013</b>                                                                                                                              | 305<br>\$70,230<br>\$109,339<br>\$41,890                                                           |                                                    |
| Median Household Income         Average Household Income       Censu         Population by Age       Number         0 - 4       76         5 - 9       69         10 - 14       65         15 - 19       45         20 - 24       34         25 - 34       1,45         35 - 44       1,41         45 - 54       1,29                                                                                                                                                                                                                                                                                                                                                                                             | Percent 8 8.6%                                                                       | \$65,060<br>\$94,747<br>\$36,363<br>Number                                                                | 2013                                                                                                                                             | \$70,230<br>\$109,339<br>\$41,890                                                                  |                                                    |
| Average Household Income Per Capita Income  Censu  Population by Age  0 - 4 5 - 9 69 10 - 14 65 15 - 19 20 - 24 25 - 34 35 - 44 45 - 54  Number  Censu  Age  Number  Age  Number  Age  Number  Age  Number  Age  Number  Age  Number  Age  Age  Age  Age  Age  Age  Age  A                                                                                                                                                                                                                                                                                                                                                                                                                                        | Percent 8 8.6%                                                                       | \$94,747<br>\$36,363<br>Number                                                                            | 2013                                                                                                                                             | \$109,339<br>\$41,890<br><b>2</b>                                                                  | 2018                                               |
| Per Capita Income           Census           Population by Age         Number           0 - 4         76           5 - 9         69           10 - 14         65           15 - 19         45           20 - 24         34           25 - 34         1,45           35 - 44         1,41           45 - 54         1,29                                                                                                                                                                                                                                                                                                                                                                                           | Percent 8 8.6%                                                                       | \$94,747<br>\$36,363<br>Number                                                                            | 2013                                                                                                                                             | \$109,339<br>\$41,890<br><b>2</b>                                                                  | 2018                                               |
| Per Capita Income           Census           Population by Age         Number           0 - 4         76           5 - 9         69           10 - 14         65           15 - 19         45           20 - 24         34           25 - 34         1,45           35 - 44         1,41           45 - 54         1,29                                                                                                                                                                                                                                                                                                                                                                                           | Percent 8 8.6%                                                                       | \$36,363<br>Number                                                                                        | 2013                                                                                                                                             | \$41,890<br>2                                                                                      | 2018                                               |
| Population by AgeCensus0 - 4765 - 96910 - 146515 - 194520 - 243425 - 341,4535 - 441,4145 - 541,29                                                                                                                                                                                                                                                                                                                                                                                                                                                                                                                                                                                                                 | Percent 8 8.6%                                                                       | Number                                                                                                    |                                                                                                                                                  | 2                                                                                                  | 2018                                               |
| 0 - 4 76 5 - 9 69 10 - 14 65 15 - 19 45 20 - 24 34 25 - 34 1,45 35 - 44 1,41 45 - 54 1,29                                                                                                                                                                                                                                                                                                                                                                                                                                                                                                                                                                                                                         | 8 8.6%                                                                               |                                                                                                           |                                                                                                                                                  |                                                                                                    |                                                    |
| 0 - 4 76 5 - 9 69 10 - 14 65 15 - 19 45 20 - 24 34 25 - 34 1,45 35 - 44 1,41 45 - 54 1,29                                                                                                                                                                                                                                                                                                                                                                                                                                                                                                                                                                                                                         |                                                                                      |                                                                                                           | Percent                                                                                                                                          | Number                                                                                             | Pe                                                 |
| 10 - 14     65       15 - 19     45       20 - 24     34       25 - 34     1,45       35 - 44     1,41       45 - 54     1,29                                                                                                                                                                                                                                                                                                                                                                                                                                                                                                                                                                                     |                                                                                      | 756                                                                                                       | 8.0%                                                                                                                                             | 804                                                                                                |                                                    |
| 10 - 14     65       15 - 19     45       20 - 24     34       25 - 34     1,45       35 - 44     1,41       45 - 54     1,29                                                                                                                                                                                                                                                                                                                                                                                                                                                                                                                                                                                     | 2 7.7%                                                                               | 787                                                                                                       | 8.3%                                                                                                                                             | 865                                                                                                |                                                    |
| 15 - 19       45         20 - 24       34         25 - 34       1,45         35 - 44       1,41         45 - 54       1,29                                                                                                                                                                                                                                                                                                                                                                                                                                                                                                                                                                                        |                                                                                      | 713                                                                                                       |                                                                                                                                                  | 880                                                                                                |                                                    |
| 20 - 24     34       25 - 34     1,45       35 - 44     1,41       45 - 54     1,29                                                                                                                                                                                                                                                                                                                                                                                                                                                                                                                                                                                                                               |                                                                                      |                                                                                                           |                                                                                                                                                  | 635                                                                                                |                                                    |
| 25 - 34     1,45       35 - 44     1,41       45 - 54     1,29                                                                                                                                                                                                                                                                                                                                                                                                                                                                                                                                                                                                                                                    |                                                                                      |                                                                                                           | 3.9%                                                                                                                                             | 395                                                                                                |                                                    |
| 35 - 44     1,41       45 - 54     1,29                                                                                                                                                                                                                                                                                                                                                                                                                                                                                                                                                                                                                                                                           |                                                                                      |                                                                                                           | 13.2%                                                                                                                                            | 970                                                                                                |                                                    |
| 45 - 54 1,29                                                                                                                                                                                                                                                                                                                                                                                                                                                                                                                                                                                                                                                                                                      |                                                                                      |                                                                                                           |                                                                                                                                                  | 1,840                                                                                              | 1                                                  |
|                                                                                                                                                                                                                                                                                                                                                                                                                                                                                                                                                                                                                                                                                                                   |                                                                                      |                                                                                                           |                                                                                                                                                  | 1,440                                                                                              | 1                                                  |
| 55 - 64 99                                                                                                                                                                                                                                                                                                                                                                                                                                                                                                                                                                                                                                                                                                        |                                                                                      |                                                                                                           |                                                                                                                                                  | 1,192                                                                                              | 1                                                  |
| 65 - 74                                                                                                                                                                                                                                                                                                                                                                                                                                                                                                                                                                                                                                                                                                           |                                                                                      |                                                                                                           |                                                                                                                                                  | 805                                                                                                | _                                                  |
| 75 - 84 27                                                                                                                                                                                                                                                                                                                                                                                                                                                                                                                                                                                                                                                                                                        |                                                                                      |                                                                                                           |                                                                                                                                                  | 320                                                                                                |                                                    |
|                                                                                                                                                                                                                                                                                                                                                                                                                                                                                                                                                                                                                                                                                                                   |                                                                                      |                                                                                                           | 0.9%                                                                                                                                             | 100                                                                                                |                                                    |
|                                                                                                                                                                                                                                                                                                                                                                                                                                                                                                                                                                                                                                                                                                                   | 6 0.7%<br>is <b>2010</b>                                                             | 81                                                                                                        | 2013                                                                                                                                             |                                                                                                    | 2018                                               |
| Race and Ethnicity Number                                                                                                                                                                                                                                                                                                                                                                                                                                                                                                                                                                                                                                                                                         |                                                                                      | Number                                                                                                    |                                                                                                                                                  | Number                                                                                             |                                                    |
| White Alone 7,97                                                                                                                                                                                                                                                                                                                                                                                                                                                                                                                                                                                                                                                                                                  |                                                                                      |                                                                                                           |                                                                                                                                                  | 8,665                                                                                              | Pe                                                 |
|                                                                                                                                                                                                                                                                                                                                                                                                                                                                                                                                                                                                                                                                                                                   |                                                                                      |                                                                                                           |                                                                                                                                                  |                                                                                                    | 8                                                  |
| Black Alone 52                                                                                                                                                                                                                                                                                                                                                                                                                                                                                                                                                                                                                                                                                                    |                                                                                      |                                                                                                           | 6.8%                                                                                                                                             | 866                                                                                                |                                                    |
|                                                                                                                                                                                                                                                                                                                                                                                                                                                                                                                                                                                                                                                                                                                   | 3 0.4%                                                                               |                                                                                                           |                                                                                                                                                  | 41                                                                                                 |                                                    |
| Asian Alone 21                                                                                                                                                                                                                                                                                                                                                                                                                                                                                                                                                                                                                                                                                                    |                                                                                      |                                                                                                           |                                                                                                                                                  | 266                                                                                                |                                                    |
| Pacific Islander Alone                                                                                                                                                                                                                                                                                                                                                                                                                                                                                                                                                                                                                                                                                            | 7 0.1%                                                                               |                                                                                                           | 0.1%                                                                                                                                             | 15                                                                                                 |                                                    |
|                                                                                                                                                                                                                                                                                                                                                                                                                                                                                                                                                                                                                                                                                                                   | 7 1.0%                                                                               |                                                                                                           |                                                                                                                                                  | 197                                                                                                |                                                    |
| Two or More Races 10                                                                                                                                                                                                                                                                                                                                                                                                                                                                                                                                                                                                                                                                                              | 8 1.2%                                                                               | 138                                                                                                       | 1.5%                                                                                                                                             | 196                                                                                                |                                                    |
| Hispanic Origin (Any Race) 30                                                                                                                                                                                                                                                                                                                                                                                                                                                                                                                                                                                                                                                                                     | 4 3.4%                                                                               | 433                                                                                                       | 4.6%                                                                                                                                             | 687                                                                                                |                                                    |