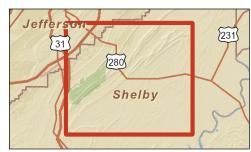

### Trade Area:

A trade area demographic report was performed on a 3,5 and 7-mile radius from the proposed location. Based on this trade area, current population counts are 9,450 (3-mile), 29,433(5-mile), 59,485 (7-mile), with a median household income of \$87,867 and median age of 34.3 in the 3-mile trade area.