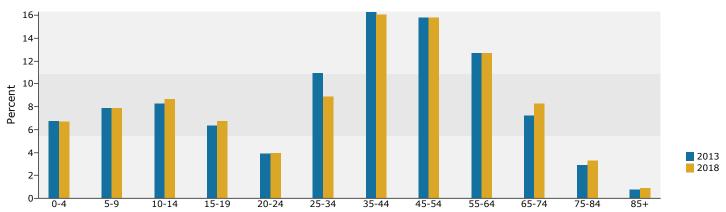

### Population by Age

| Population by Age     Number of Exercises       0 - 4     76       5 - 9     69       10 - 14     65       15 - 19     45       20 - 24     34       25 - 34     1,45       35 - 44     1,41       45 - 54     1,29                                                                                                                                                                                                                                                                                                                                                                                                                                                                                               | 8 8.6%                                                                               | Number<br>206<br>229<br>375<br>440<br>859<br>404<br>681<br>216<br>288<br>\$65,060<br>\$94,747<br>\$36,363 | 5.6%<br>6.2%<br>10.1%<br>11.9%<br>23.2%<br>10.9%<br>18.4%<br>5.8%<br>7.8%                                                                        | Number  189 157 303 438 1,055 493 786 277 305  \$70,230 \$109,339 \$41,890                         | Nat 0 0 0 0 0 3 2018 Pe                            |
|-------------------------------------------------------------------------------------------------------------------------------------------------------------------------------------------------------------------------------------------------------------------------------------------------------------------------------------------------------------------------------------------------------------------------------------------------------------------------------------------------------------------------------------------------------------------------------------------------------------------------------------------------------------------------------------------------------------------|--------------------------------------------------------------------------------------|-----------------------------------------------------------------------------------------------------------|--------------------------------------------------------------------------------------------------------------------------------------------------|----------------------------------------------------------------------------------------------------|----------------------------------------------------|
| Families    Average Household Size    Owner Occupied Housing Units    Renter Occupied Housing Units    Median Age  Trends: 2013 - 2018 Annual Rate  Population    Households    Families    Owner HHs    Median Household Income  Households by Income    <\$15,000    \$15,000 - \$24,999    \$25,000 - \$34,999    \$35,000 - \$49,999    \$50,000 - \$74,999    \$75,000 - \$99,999    \$100,000 - \$149,999    \$150,000 - \$149,999    \$150,000 - \$199,999    \$200,000+  Median Household Income    Average Household Income    Per Capita Income    Per Capita Income    Population by Age    Numbor    0 - 4    5 - 9    10 - 14    15 - 19    20 - 24    25 - 34    35 - 44    1,41    45 - 54    1,25 | 3,513 2,624 2.54 3,060 453 35.7 <b>Area</b> 1.63% 1.59% 1.48% 1.73% 1.54%            | Number<br>206<br>229<br>375<br>440<br>859<br>404<br>681<br>216<br>288<br>\$65,060<br>\$94,747<br>\$36,363 | 3,699 2,752 2.54 3,197 502 36.9 <b>State</b> 0.57% 0.61% 0.43% 0.70% 3.22% <b>2013</b> Percent 5.6% 6.2% 10.1% 11.9% 23.2% 10.9% 18.4% 5.8% 7.8% | Number  189 157 303 438 1,055 493 786 277 305  \$70,230 \$109,339 \$41,890                         | Nat 0 0 0 0 3 2018 Pe                              |
| Average Household Size Owner Occupied Housing Units Renter Occupied Housing Units Median Age  Trends: 2013 - 2018 Annual Rate Population Households Families Owner HHs Median Household Income  Households by Income  <\$15,000 \$15,000 - \$24,999 \$25,000 - \$34,999 \$35,000 - \$49,999 \$50,000 - \$74,999 \$75,000 - \$99,999 \$100,000 - \$149,999 \$150,000 - \$199,999 \$200,000+  Median Household Income Average Household Income Per Capita Income Per Capita Income  Censulation by Age  0 - 4 5 - 9 10 - 14 15 - 19 20 - 24 25 - 34 35 - 44 45 - 54                                                                                                                                                 | 2.54 3,060 453 35.7 <b>Area</b> 1.63% 1.59% 1.48% 1.73% 1.54%                        | Number<br>206<br>229<br>375<br>440<br>859<br>404<br>681<br>216<br>288<br>\$65,060<br>\$94,747<br>\$36,363 | 2.54 3,197 502 36.9 <b>State</b> 0.57% 0.61% 0.43% 0.70% 3.22% <b>2013</b> Percent 5.6% 6.2% 10.1% 11.9% 23.2% 10.9% 18.4% 5.8% 7.8%             | Number  189 157 303 438 1,055 493 786 277 305  \$70,230 \$109,339 \$41,890                         | Nat 0 0 0 0 3 2018 Pe                              |
| Owner Occupied Housing Units Renter Occupied Housing Units Median Age  Trends: 2013 - 2018 Annual Rate Population Households Families Owner HHs Median Household Income  Households by Income  <\$15,000 \$15,000 - \$24,999 \$25,000 - \$34,999 \$35,000 - \$49,999 \$50,000 - \$74,999 \$75,000 - \$99,999 \$100,000 - \$149,999 \$150,000 - \$199,999 \$200,000+  Median Household Income Average Household Income Per Capita Income Per Capita Income  Censulation by Age  0 - 4 5 - 9 10 - 14 15 - 19 20 - 24 25 - 34 35 - 44 45 - 54                                                                                                                                                                        | 3,060<br>453<br>35.7<br><b>Area</b><br>1.63%<br>1.59%<br>1.48%<br>1.73%<br>1.54%     | Number<br>206<br>229<br>375<br>440<br>859<br>404<br>681<br>216<br>288<br>\$65,060<br>\$94,747<br>\$36,363 | 3,197 502 36.9 <b>State</b> 0.57% 0.61% 0.43% 0.70% 3.22% <b>2013</b> Percent 5.6% 6.2% 10.1% 11.9% 23.2% 10.9% 18.4% 5.8% 7.8%                  | Number  189 157 303 438 1,055 493 786 277 305  \$70,230 \$109,339 \$41,890                         | Nat<br>0<br>0<br>0<br>0<br>3<br>2 <b>018</b><br>Pe |
| Renter Occupied Housing Units Median Age  Trends: 2013 - 2018 Annual Rate Population Households Families Owner HHs Median Household Income  Households by Income  <\$15,000 \$15,000 - \$24,999 \$25,000 - \$34,999 \$35,000 - \$44,999 \$50,000 - \$74,999 \$75,000 - \$99,999 \$100,000 - \$149,999 \$150,000 - \$199,999 \$200,000+  Median Household Income Average Household Income Per Capita Income  Censu Population by Age  0 - 4 5 - 9 10 - 14 15 - 19 20 - 24 25 - 34 35 - 44 45 - 54  Number  1,25                                                                                                                                                                                                    | 453 35.7 <b>Area</b> 1.63% 1.59% 1.48% 1.73% 1.54%  as <b>2010</b> er Percent 8 8.6% | Number<br>206<br>229<br>375<br>440<br>859<br>404<br>681<br>216<br>288<br>\$65,060<br>\$94,747<br>\$36,363 | 502 36.9 <b>State</b> 0.57% 0.61% 0.43% 0.70% 3.22% <b>2013</b> Percent 5.6% 6.2% 10.1% 11.9% 23.2% 10.9% 18.4% 5.8% 7.8%                        | Number  189 157 303 438 1,055 493 786 277 305  \$70,230 \$109,339 \$41,890                         | Nat<br>0<br>0<br>0<br>0<br>3<br>2 <b>018</b><br>Pe |
| Median Age         Trends: 2013 - 2018 Annual Rate         Population       Households         Families       Owner HHs         Median Household Income         Households by Income         <\$15,000                                                                                                                                                                                                                                                                                                                                                                                                                                                                                                            | 453 35.7 <b>Area</b> 1.63% 1.59% 1.48% 1.73% 1.54%  as <b>2010</b> er Percent 8 8.6% | Number<br>206<br>229<br>375<br>440<br>859<br>404<br>681<br>216<br>288<br>\$65,060<br>\$94,747<br>\$36,363 | 502 36.9 <b>State</b> 0.57% 0.61% 0.43% 0.70% 3.22% <b>2013</b> Percent 5.6% 6.2% 10.1% 11.9% 23.2% 10.9% 18.4% 5.8% 7.8%                        | Number  189 157 303 438 1,055 493 786 277 305  \$70,230 \$109,339 \$41,890                         | Nat<br>0<br>0<br>0<br>0<br>3<br>2 <b>018</b><br>Pe |
| Median Age         Trends: 2013 - 2018 Annual Rate         Population       Households         Families       Owner HHs         Median Household Income         Households by Income         <\$15,000                                                                                                                                                                                                                                                                                                                                                                                                                                                                                                            | Area 1.63% 1.59% 1.48% 1.73% 1.54%  as 2010 er Percent 8 8.6%                        | Number<br>206<br>229<br>375<br>440<br>859<br>404<br>681<br>216<br>288<br>\$65,060<br>\$94,747<br>\$36,363 | 36.9  State 0.57% 0.61% 0.43% 0.70% 3.22%  2013  Percent 5.6% 6.2% 10.1% 11.9% 23.2% 10.9% 18.4% 5.8% 7.8%                                       | Number  189 157 303 438 1,055 493 786 277 305  \$70,230 \$109,339 \$41,890                         | 0<br>0<br>0<br>3<br>2 <b>018</b><br>Pe             |
| Trends: 2013 - 2018 Annual Rate Population Households Families Owner HHs Median Household Income  Households by Income <\$15,000 \$15,000 - \$24,999 \$25,000 - \$34,999 \$35,000 - \$49,999 \$50,000 - \$74,999 \$75,000 - \$99,999 \$100,000 - \$149,999 \$150,000 - \$199,999 \$1200,000+  Median Household Income Average Household Income Per Capita Income Per Capita Income  O - 4  To 5 - 9  10 - 14  15 - 19  20 - 24  25 - 34  35 - 44  45 - 54  To 125                                                                                                                                                                                                                                                 | Area 1.63% 1.59% 1.48% 1.73% 1.54%  as 2010 er Percent 8 8.6%                        | Number<br>206<br>229<br>375<br>440<br>859<br>404<br>681<br>216<br>288<br>\$65,060<br>\$94,747<br>\$36,363 | State 0.57% 0.61% 0.43% 0.70% 3.22%  2013 Percent 5.6% 6.2% 10.1% 11.9% 23.2% 10.9% 18.4% 5.8% 7.8%                                              | Number  189 157 303 438 1,055 493 786 277 305  \$70,230 \$109,339 \$41,890                         | 0<br>0<br>0<br>3<br>2 <b>018</b><br>Pe             |
| Households Families Owner HHs Median Household Income  Households by Income  <\$15,000 \$15,000 - \$24,999 \$25,000 - \$34,999 \$35,000 - \$49,999 \$50,000 - \$74,999 \$75,000 - \$99,999 \$100,000 - \$149,999 \$150,000 - \$199,999 \$200,000+  Median Household Income Average Household Income Per Capita Income Per Capita Income  O - 4  5 - 9  10 - 14  5 - 9  10 - 14  5 - 9  20 - 24  25 - 34  35 - 44  45 - 54  1,25                                                                                                                                                                                                                                                                                   | 1.63%<br>1.59%<br>1.48%<br>1.73%<br>1.54%<br>er Percent<br>8 8.6%                    | Number<br>206<br>229<br>375<br>440<br>859<br>404<br>681<br>216<br>288<br>\$65,060<br>\$94,747<br>\$36,363 | 0.57% 0.61% 0.43% 0.70% 3.22%  2013  Percent 5.6% 6.2% 10.1% 11.9% 23.2% 10.9% 18.4% 5.8% 7.8%                                                   | Number  189 157 303 438 1,055 493 786 277 305  \$70,230 \$109,339 \$41,890                         | 0<br>0<br>0<br>3<br>2 <b>018</b><br>Pe             |
| Households Families Owner HHs Median Household Income  Households by Income  <\$15,000 \$15,000 - \$24,999 \$25,000 - \$34,999 \$35,000 - \$49,999 \$50,000 - \$74,999 \$75,000 - \$99,999 \$100,000 - \$149,999 \$150,000 - \$199,999 \$200,000+  Median Household Income Average Household Income Per Capita Income Per Capita Income  O - 4  5 - 9  10 - 14  5 - 9  10 - 14  65  15 - 19  20 - 24  25 - 34  35 - 44  45 - 54                                                                                                                                                                                                                                                                                   | 1.59%<br>1.48%<br>1.73%<br>1.54%<br>ss 2010<br>er Percent<br>8 8.6%                  | Number<br>206<br>229<br>375<br>440<br>859<br>404<br>681<br>216<br>288<br>\$65,060<br>\$94,747<br>\$36,363 | 0.61%<br>0.43%<br>0.70%<br>3.22%<br>2013<br>Percent<br>5.6%<br>6.2%<br>10.1%<br>11.9%<br>23.2%<br>10.9%<br>18.4%<br>5.8%<br>7.8%                 | Number  189 157 303 438 1,055 493 786 277 305  \$70,230 \$109,339 \$41,890                         | 0<br>0<br>3<br>2 <b>018</b><br>Pe                  |
| Families Owner HHs Median Household Income  Households by Income  <\$15,000 \$15,000 - \$24,999 \$25,000 - \$34,999 \$35,000 - \$49,999 \$50,000 - \$74,999 \$75,000 - \$99,999 \$100,000 - \$149,999 \$150,000 - \$199,999 \$200,000+  Median Household Income Average Household Income Per Capita Income Per Capita Income  Censulation by Age  0 - 4 5 - 9 10 - 14 15 - 19 20 - 24 25 - 34 35 - 44 1,41 45 - 54                                                                                                                                                                                                                                                                                                | 1.48%<br>1.73%<br>1.54%<br>ss 2010<br>er Percent<br>8 8.6%                           | Number<br>206<br>229<br>375<br>440<br>859<br>404<br>681<br>216<br>288<br>\$65,060<br>\$94,747<br>\$36,363 | 0.43%<br>0.70%<br>3.22%<br>2013<br>Percent<br>5.6%<br>6.2%<br>10.1%<br>11.9%<br>23.2%<br>10.9%<br>18.4%<br>5.8%<br>7.8%                          | Number  189 157 303 438 1,055 493 786 277 305  \$70,230 \$109,339 \$41,890                         | 0<br>0<br>3<br>2 <b>018</b><br>Pe                  |
| Owner HHs Median Household Income  Households by Income  <\$15,000 \$15,000 - \$24,999 \$25,000 - \$34,999 \$35,000 - \$49,999 \$50,000 - \$74,999 \$75,000 - \$99,999 \$100,000 - \$149,999 \$150,000 - \$199,999 \$200,000+  Median Household Income Average Household Income Per Capita Income Per Capita Income  Censulation by Age  0 - 4 5 - 9 10 - 14 15 - 19 20 - 24 25 - 34 35 - 44 1,41 45 - 54                                                                                                                                                                                                                                                                                                         | 1.73%<br>1.54%<br>ss 2010<br>er Percent<br>8 8.6%                                    | Number<br>206<br>229<br>375<br>440<br>859<br>404<br>681<br>216<br>288<br>\$65,060<br>\$94,747<br>\$36,363 | 0.70%<br>3.22%<br>2013<br>Percent<br>5.6%<br>6.2%<br>10.1%<br>11.9%<br>23.2%<br>10.9%<br>18.4%<br>5.8%<br>7.8%                                   | Number  189 157 303 438 1,055 493 786 277 305  \$70,230 \$109,339 \$41,890                         | 0<br>3<br>2018<br>Pe                               |
| Median Household Income                                                                                                                                                                                                                                                                                                                                                                                                                                                                                                                                                                                                                                                                                           | 1.54%  is 2010  er Percent 8 8.6%                                                    | Number 206 229 375 440 859 404 681 216 288 \$65,060 \$94,747 \$36,363                                     | 3.22%  2013  Percent 5.6% 6.2% 10.1% 11.9% 23.2% 10.9% 18.4% 5.8% 7.8%                                                                           | Number  189 157 303 438 1,055 493 786 277 305  \$70,230 \$109,339 \$41,890                         | 3<br>2018<br>Pe                                    |
| Households by Income  <\$15,000 \$15,000 - \$24,999 \$25,000 - \$34,999 \$35,000 - \$49,999 \$50,000 - \$74,999 \$75,000 - \$99,999 \$100,000 - \$149,999 \$150,000 - \$199,999 \$200,000+  Median Household Income Average Household Income Per Capita Income Per Capita Income  O - 4  5 - 9  10 - 14  15 - 19  20 - 24  25 - 34  35 - 44  1,41  45 - 54                                                                                                                                                                                                                                                                                                                                                        | <b>is 2010</b><br>er Percent<br>8 8.6%                                               | Number<br>206<br>229<br>375<br>440<br>859<br>404<br>681<br>216<br>288<br>\$65,060<br>\$94,747<br>\$36,363 | Percent 5.6% 6.2% 10.1% 11.9% 23.2% 10.9% 18.4% 5.8% 7.8%                                                                                        | Number  189 157 303 438 1,055 493 786 277 305  \$70,230 \$109,339 \$41,890                         | 2 <b>018</b> Pe                                    |
| <\$15,000 \$15,000 - \$24,999 \$25,000 - \$34,999 \$35,000 - \$49,999 \$50,000 - \$74,999 \$75,000 - \$99,999 \$100,000 - \$149,999 \$150,000 - \$199,999 \$200,000+  Median Household Income Average Household Income Per Capita Income  Per Capita Income  Censu  Population by Age  0 - 4 5 - 9 10 - 14 15 - 19 20 - 24 25 - 34 35 - 44 1,41 45 - 54  Number  1,25                                                                                                                                                                                                                                                                                                                                             | Percent 8 8.6%                                                                       | 206<br>229<br>375<br>440<br>859<br>404<br>681<br>216<br>288<br>\$65,060<br>\$94,747<br>\$36,363           | Percent 5.6% 6.2% 10.1% 11.9% 23.2% 10.9% 18.4% 5.8% 7.8%                                                                                        | Number  189 157 303 438 1,055 493 786 277 305  \$70,230 \$109,339 \$41,890                         | Pe 1 2 1 1 1                                       |
| <\$15,000 \$15,000 - \$24,999 \$25,000 - \$34,999 \$35,000 - \$49,999 \$50,000 - \$74,999 \$75,000 - \$99,999 \$100,000 - \$149,999 \$150,000 - \$199,999 \$200,000+  Median Household Income Average Household Income Per Capita Income  Per Capita Income  Censu  Population by Age  0 - 4 5 - 9 10 - 14 15 - 19 20 - 24 25 - 34 35 - 44 1,41 45 - 54  Number  1,25                                                                                                                                                                                                                                                                                                                                             | Percent 8 8.6%                                                                       | 206<br>229<br>375<br>440<br>859<br>404<br>681<br>216<br>288<br>\$65,060<br>\$94,747<br>\$36,363           | 5.6%<br>6.2%<br>10.1%<br>11.9%<br>23.2%<br>10.9%<br>18.4%<br>5.8%<br>7.8%                                                                        | 189<br>157<br>303<br>438<br>1,055<br>493<br>786<br>277<br>305<br>\$70,230<br>\$109,339<br>\$41,890 | 1<br>2<br>1<br>1                                   |
| \$15,000 - \$24,999 \$25,000 - \$34,999 \$35,000 - \$49,999 \$50,000 - \$74,999 \$75,000 - \$99,999 \$100,000 - \$149,999 \$150,000 - \$199,999 \$200,000+  Median Household Income Average Household Income Per Capita Income  Per Capita Income  Censu  Population by Age  0 - 4 5 - 9 10 - 14 15 - 19 20 - 24 25 - 34 35 - 44 45 - 54  1,45                                                                                                                                                                                                                                                                                                                                                                    | Percent 8 8.6%                                                                       | 229<br>375<br>440<br>859<br>404<br>681<br>216<br>288<br>\$65,060<br>\$94,747<br>\$36,363                  | 6.2%<br>10.1%<br>11.9%<br>23.2%<br>10.9%<br>18.4%<br>5.8%<br>7.8%                                                                                | 157<br>303<br>438<br>1,055<br>493<br>786<br>277<br>305<br>\$70,230<br>\$109,339<br>\$41,890        | 1<br>2<br>1<br>1                                   |
| \$25,000 - \$34,999<br>\$35,000 - \$49,999<br>\$50,000 - \$74,999<br>\$75,000 - \$99,999<br>\$100,000 - \$149,999<br>\$150,000 - \$199,999<br>\$200,000+<br>Median Household Income<br>Average Household Income<br>Per Capita Income<br>Per Capita Income<br>Censulation by Age Number<br>0 - 4 76<br>5 - 9 69<br>10 - 14 65<br>15 - 19 45<br>20 - 24 34<br>25 - 34 1,45<br>35 - 44 1,41<br>45 - 54 1,29                                                                                                                                                                                                                                                                                                          | Percent 8 8.6%                                                                       | 375<br>440<br>859<br>404<br>681<br>216<br>288<br>\$65,060<br>\$94,747<br>\$36,363                         | 10.1%<br>11.9%<br>23.2%<br>10.9%<br>18.4%<br>5.8%<br>7.8%                                                                                        | 303<br>438<br>1,055<br>493<br>786<br>277<br>305<br>\$70,230<br>\$109,339<br>\$41,890               | 1<br>2<br>1<br>1                                   |
| \$35,000 - \$49,999<br>\$50,000 - \$74,999<br>\$75,000 - \$99,999<br>\$100,000 - \$149,999<br>\$150,000 - \$199,999<br>\$200,000+<br>Median Household Income<br>Average Household Income<br>Per Capita Income<br>Per Capita Income<br>Censure<br>Population by Age Number<br>0 - 4 76<br>5 - 9 69<br>10 - 14 65<br>15 - 19 45<br>20 - 24 34<br>25 - 34 1,45<br>35 - 44 1,41<br>45 - 54 1,29                                                                                                                                                                                                                                                                                                                       | Percent 8 8.6%                                                                       | 440<br>859<br>404<br>681<br>216<br>288<br>\$65,060<br>\$94,747<br>\$36,363                                | 11.9%<br>23.2%<br>10.9%<br>18.4%<br>5.8%<br>7.8%                                                                                                 | 438<br>1,055<br>493<br>786<br>277<br>305<br>\$70,230<br>\$109,339<br>\$41,890                      | 1<br>2<br>1<br>1                                   |
| \$50,000 - \$74,999<br>\$75,000 - \$99,999<br>\$100,000 - \$149,999<br>\$150,000 - \$199,999<br>\$200,000+<br>Median Household Income<br>Average Household Income<br>Per Capita Income<br>Censular Population by Age Number 0 - 4 76<br>5 - 9 69<br>10 - 14 65<br>15 - 19 45<br>20 - 24 34<br>25 - 34 1,45<br>35 - 44 1,41<br>45 - 54 1,29                                                                                                                                                                                                                                                                                                                                                                        | Percent 8 8.6%                                                                       | 859<br>404<br>681<br>216<br>288<br>\$65,060<br>\$94,747<br>\$36,363                                       | 23.2%<br>10.9%<br>18.4%<br>5.8%<br>7.8%                                                                                                          | 1,055<br>493<br>786<br>277<br>305<br>\$70,230<br>\$109,339<br>\$41,890                             | 2<br>1<br>1                                        |
| \$75,000 - \$99,999 \$100,000 - \$149,999 \$150,000 - \$199,999 \$200,000+  Median Household Income Average Household Income Per Capita Income  Censu  Population by Age  0 - 4 5 - 9 10 - 14 15 - 19 20 - 24 25 - 34 35 - 44 45 - 54  Number  1,41 45 - 54                                                                                                                                                                                                                                                                                                                                                                                                                                                       | Percent 8 8.6%                                                                       | 404<br>681<br>216<br>288<br>\$65,060<br>\$94,747<br>\$36,363                                              | 10.9%<br>18.4%<br>5.8%<br>7.8%                                                                                                                   | 493<br>786<br>277<br>305<br>\$70,230<br>\$109,339<br>\$41,890                                      | 1                                                  |
| \$100,000 - \$149,999<br>\$150,000 - \$199,999<br>\$200,000+  Median Household Income<br>Average Household Income<br>Per Capita Income  Censular  Population by Age  0 - 4 5 - 9 10 - 14 15 - 19 20 - 24 25 - 34 35 - 44 45 - 54  1,41 45 - 54                                                                                                                                                                                                                                                                                                                                                                                                                                                                    | Percent 8 8.6%                                                                       | 681<br>216<br>288<br>\$65,060<br>\$94,747<br>\$36,363<br>Number                                           | 18.4%<br>5.8%<br>7.8%                                                                                                                            | 786<br>277<br>305<br>\$70,230<br>\$109,339<br>\$41,890                                             | 1                                                  |
| \$150,000 - \$199,999<br>\$200,000+  Median Household Income Average Household Income Per Capita Income  Census  Population by Age  0 - 4  5 - 9  10 - 14  15 - 19  20 - 24  25 - 34  35 - 44  45 - 54  Number  1,41  45 - 54                                                                                                                                                                                                                                                                                                                                                                                                                                                                                     | Percent 8 8.6%                                                                       | 216<br>288<br>\$65,060<br>\$94,747<br>\$36,363<br>Number                                                  | 5.8%<br>7.8%<br><b>2013</b>                                                                                                                      | 277<br>305<br>\$70,230<br>\$109,339<br>\$41,890                                                    |                                                    |
| \$200,000+  Median Household Income Average Household Income Per Capita Income  Census  Population by Age  0 - 4 5 - 9 10 - 14 15 - 19 20 - 24 25 - 34 35 - 44 45 - 54  Median Household Income  Census  Age  Number  1 76 65 67 67 67 78 78 78 78 78 78 78 78 78 78 78 78 78                                                                                                                                                                                                                                                                                                                                                                                                                                     | Percent 8 8.6%                                                                       | 288<br>\$65,060<br>\$94,747<br>\$36,363<br>Number                                                         | 7.8%<br><b>2013</b>                                                                                                                              | 305<br>\$70,230<br>\$109,339<br>\$41,890                                                           |                                                    |
| Median Household Income         Average Household Income       Censu         Population by Age       Number         0 - 4       76         5 - 9       69         10 - 14       65         15 - 19       45         20 - 24       34         25 - 34       1,45         35 - 44       1,41         45 - 54       1,29                                                                                                                                                                                                                                                                                                                                                                                             | Percent 8 8.6%                                                                       | \$65,060<br>\$94,747<br>\$36,363<br>Number                                                                | 2013                                                                                                                                             | \$70,230<br>\$109,339<br>\$41,890                                                                  |                                                    |
| Average Household Income Per Capita Income  Censu  Population by Age  0 - 4 5 - 9 69 10 - 14 65 15 - 19 20 - 24 25 - 34 35 - 44 45 - 54  Number  Censu  Age  Number  Age  Number  Age  Number  Age  Number  Age  Number  Age  Number  Age  Age  Age  Age  Age  Age  Age  A                                                                                                                                                                                                                                                                                                                                                                                                                                        | Percent 8 8.6%                                                                       | \$94,747<br>\$36,363<br>Number                                                                            | 2013                                                                                                                                             | \$109,339<br>\$41,890<br><b>2</b>                                                                  | 2018                                               |
| Per Capita Income           Census           Population by Age         Number           0 - 4         76           5 - 9         69           10 - 14         65           15 - 19         45           20 - 24         34           25 - 34         1,45           35 - 44         1,41           45 - 54         1,29                                                                                                                                                                                                                                                                                                                                                                                           | Percent 8 8.6%                                                                       | \$94,747<br>\$36,363<br>Number                                                                            | 2013                                                                                                                                             | \$109,339<br>\$41,890<br><b>2</b>                                                                  | 2018                                               |
| Per Capita Income           Census           Population by Age         Number           0 - 4         76           5 - 9         69           10 - 14         65           15 - 19         45           20 - 24         34           25 - 34         1,45           35 - 44         1,41           45 - 54         1,29                                                                                                                                                                                                                                                                                                                                                                                           | Percent 8 8.6%                                                                       | \$36,363<br>Number                                                                                        | 2013                                                                                                                                             | \$41,890<br>2                                                                                      | 2018                                               |
| Population by AgeCensus0 - 4765 - 96910 - 146515 - 194520 - 243425 - 341,4535 - 441,4145 - 541,29                                                                                                                                                                                                                                                                                                                                                                                                                                                                                                                                                                                                                 | Percent 8 8.6%                                                                       | Number                                                                                                    |                                                                                                                                                  | 2                                                                                                  | 2018                                               |
| 0 - 4 76 5 - 9 69 10 - 14 65 15 - 19 45 20 - 24 34 25 - 34 1,45 35 - 44 1,41 45 - 54 1,29                                                                                                                                                                                                                                                                                                                                                                                                                                                                                                                                                                                                                         | 8 8.6%                                                                               |                                                                                                           |                                                                                                                                                  |                                                                                                    |                                                    |
| 0 - 4 76 5 - 9 69 10 - 14 65 15 - 19 45 20 - 24 34 25 - 34 1,45 35 - 44 1,41 45 - 54 1,29                                                                                                                                                                                                                                                                                                                                                                                                                                                                                                                                                                                                                         |                                                                                      |                                                                                                           | Percent                                                                                                                                          | Number                                                                                             | Pe                                                 |
| 10 - 14     65       15 - 19     45       20 - 24     34       25 - 34     1,45       35 - 44     1,41       45 - 54     1,29                                                                                                                                                                                                                                                                                                                                                                                                                                                                                                                                                                                     |                                                                                      | 756                                                                                                       | 8.0%                                                                                                                                             | 804                                                                                                |                                                    |
| 10 - 14     65       15 - 19     45       20 - 24     34       25 - 34     1,45       35 - 44     1,41       45 - 54     1,29                                                                                                                                                                                                                                                                                                                                                                                                                                                                                                                                                                                     | 2 7.7%                                                                               | 787                                                                                                       | 8.3%                                                                                                                                             | 865                                                                                                |                                                    |
| 15 - 19       45         20 - 24       34         25 - 34       1,45         35 - 44       1,41         45 - 54       1,29                                                                                                                                                                                                                                                                                                                                                                                                                                                                                                                                                                                        |                                                                                      | 713                                                                                                       |                                                                                                                                                  | 880                                                                                                |                                                    |
| 20 - 24     34       25 - 34     1,45       35 - 44     1,41       45 - 54     1,29                                                                                                                                                                                                                                                                                                                                                                                                                                                                                                                                                                                                                               |                                                                                      |                                                                                                           |                                                                                                                                                  | 635                                                                                                |                                                    |
| 25 - 34     1,45       35 - 44     1,41       45 - 54     1,29                                                                                                                                                                                                                                                                                                                                                                                                                                                                                                                                                                                                                                                    |                                                                                      |                                                                                                           | 3.9%                                                                                                                                             | 395                                                                                                |                                                    |
| 35 - 44     1,41       45 - 54     1,29                                                                                                                                                                                                                                                                                                                                                                                                                                                                                                                                                                                                                                                                           |                                                                                      |                                                                                                           | 13.2%                                                                                                                                            | 970                                                                                                |                                                    |
| 45 - 54 1,29                                                                                                                                                                                                                                                                                                                                                                                                                                                                                                                                                                                                                                                                                                      |                                                                                      |                                                                                                           |                                                                                                                                                  | 1,840                                                                                              | 1                                                  |
|                                                                                                                                                                                                                                                                                                                                                                                                                                                                                                                                                                                                                                                                                                                   |                                                                                      |                                                                                                           |                                                                                                                                                  | 1,440                                                                                              | 1                                                  |
| 55 - 64 99                                                                                                                                                                                                                                                                                                                                                                                                                                                                                                                                                                                                                                                                                                        |                                                                                      |                                                                                                           |                                                                                                                                                  | 1,192                                                                                              | 1                                                  |
| 65 - 74                                                                                                                                                                                                                                                                                                                                                                                                                                                                                                                                                                                                                                                                                                           |                                                                                      |                                                                                                           |                                                                                                                                                  | 805                                                                                                | _                                                  |
| 75 - 84 27                                                                                                                                                                                                                                                                                                                                                                                                                                                                                                                                                                                                                                                                                                        |                                                                                      |                                                                                                           |                                                                                                                                                  | 320                                                                                                |                                                    |
|                                                                                                                                                                                                                                                                                                                                                                                                                                                                                                                                                                                                                                                                                                                   |                                                                                      |                                                                                                           | 0.9%                                                                                                                                             | 100                                                                                                |                                                    |
|                                                                                                                                                                                                                                                                                                                                                                                                                                                                                                                                                                                                                                                                                                                   | 6 0.7%<br>is <b>2010</b>                                                             | 81                                                                                                        | 2013                                                                                                                                             |                                                                                                    | 2018                                               |
| Race and Ethnicity Number                                                                                                                                                                                                                                                                                                                                                                                                                                                                                                                                                                                                                                                                                         |                                                                                      | Number                                                                                                    |                                                                                                                                                  | Number                                                                                             |                                                    |
| White Alone 7,97                                                                                                                                                                                                                                                                                                                                                                                                                                                                                                                                                                                                                                                                                                  |                                                                                      |                                                                                                           |                                                                                                                                                  | 8,665                                                                                              | Pe                                                 |
|                                                                                                                                                                                                                                                                                                                                                                                                                                                                                                                                                                                                                                                                                                                   |                                                                                      |                                                                                                           |                                                                                                                                                  |                                                                                                    | 8                                                  |
| Black Alone 52                                                                                                                                                                                                                                                                                                                                                                                                                                                                                                                                                                                                                                                                                                    |                                                                                      |                                                                                                           | 6.8%                                                                                                                                             | 866                                                                                                |                                                    |
|                                                                                                                                                                                                                                                                                                                                                                                                                                                                                                                                                                                                                                                                                                                   | 3 0.4%                                                                               |                                                                                                           |                                                                                                                                                  | 41                                                                                                 |                                                    |
| Asian Alone 21                                                                                                                                                                                                                                                                                                                                                                                                                                                                                                                                                                                                                                                                                                    |                                                                                      |                                                                                                           |                                                                                                                                                  | 266                                                                                                |                                                    |
| Pacific Islander Alone                                                                                                                                                                                                                                                                                                                                                                                                                                                                                                                                                                                                                                                                                            | 7 0.1%                                                                               |                                                                                                           | 0.1%                                                                                                                                             | 15                                                                                                 |                                                    |
|                                                                                                                                                                                                                                                                                                                                                                                                                                                                                                                                                                                                                                                                                                                   | 7 1.0%                                                                               |                                                                                                           |                                                                                                                                                  | 197                                                                                                |                                                    |
| Two or More Races 10                                                                                                                                                                                                                                                                                                                                                                                                                                                                                                                                                                                                                                                                                              | 8 1.2%                                                                               | 138                                                                                                       | 1.5%                                                                                                                                             | 196                                                                                                |                                                    |
| Hispanic Origin (Any Race) 30                                                                                                                                                                                                                                                                                                                                                                                                                                                                                                                                                                                                                                                                                     | 4 3.4%                                                                               | 433                                                                                                       | 4.6%                                                                                                                                             | 687                                                                                                |                                                    |