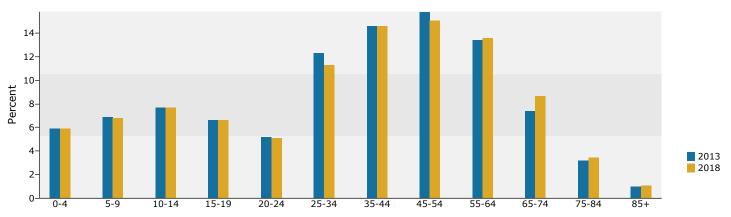

### Population by Age

| Population by Age     Number of Exercises       0 - 4     76       5 - 9     69       10 - 14     65       15 - 19     45       20 - 24     34       25 - 34     1,45       35 - 44     1,41       45 - 54     1,29                                                                                                                                                                                                                                                                                                                                                                                                                                                                                               | 8 8.6%                                                                               | Number<br>206<br>229<br>375<br>440<br>859<br>404<br>681<br>216<br>288<br>\$65,060<br>\$94,747<br>\$36,363 | 5.6%<br>6.2%<br>10.1%<br>11.9%<br>23.2%<br>10.9%<br>18.4%<br>5.8%<br>7.8%                                                                        | Number  189 157 303 438 1,055 493 786 277 305  \$70,230 \$109,339 \$41,890                         | Nat 0 0 0 0 0 3 2018 Pe                            |
|-------------------------------------------------------------------------------------------------------------------------------------------------------------------------------------------------------------------------------------------------------------------------------------------------------------------------------------------------------------------------------------------------------------------------------------------------------------------------------------------------------------------------------------------------------------------------------------------------------------------------------------------------------------------------------------------------------------------|--------------------------------------------------------------------------------------|-----------------------------------------------------------------------------------------------------------|--------------------------------------------------------------------------------------------------------------------------------------------------|----------------------------------------------------------------------------------------------------|----------------------------------------------------|
| Families    Average Household Size    Owner Occupied Housing Units    Renter Occupied Housing Units    Median Age  Trends: 2013 - 2018 Annual Rate  Population    Households    Families    Owner HHs    Median Household Income  Households by Income    <\$15,000    \$15,000 - \$24,999    \$25,000 - \$34,999    \$35,000 - \$49,999    \$50,000 - \$74,999    \$75,000 - \$99,999    \$100,000 - \$149,999    \$150,000 - \$149,999    \$150,000 - \$199,999    \$200,000+  Median Household Income    Average Household Income    Per Capita Income    Per Capita Income    Population by Age    Numbor    0 - 4    5 - 9    10 - 14    15 - 19    20 - 24    25 - 34    35 - 44    1,41    45 - 54    1,25 | 3,513 2,624 2.54 3,060 453 35.7 <b>Area</b> 1.63% 1.59% 1.48% 1.73% 1.54%            | Number<br>206<br>229<br>375<br>440<br>859<br>404<br>681<br>216<br>288<br>\$65,060<br>\$94,747<br>\$36,363 | 3,699 2,752 2.54 3,197 502 36.9 <b>State</b> 0.57% 0.61% 0.43% 0.70% 3.22% <b>2013</b> Percent 5.6% 6.2% 10.1% 11.9% 23.2% 10.9% 18.4% 5.8% 7.8% | Number  189 157 303 438 1,055 493 786 277 305  \$70,230 \$109,339 \$41,890                         | Nat 0 0 0 0 3 2018 Pe                              |
| Average Household Size Owner Occupied Housing Units Renter Occupied Housing Units Median Age  Trends: 2013 - 2018 Annual Rate Population Households Families Owner HHs Median Household Income  Households by Income  <\$15,000 \$15,000 - \$24,999 \$25,000 - \$34,999 \$35,000 - \$49,999 \$50,000 - \$74,999 \$75,000 - \$99,999 \$100,000 - \$149,999 \$150,000 - \$199,999 \$200,000+  Median Household Income Average Household Income Per Capita Income Per Capita Income  Censulation by Age  0 - 4 5 - 9 10 - 14 15 - 19 20 - 24 25 - 34 35 - 44 45 - 54                                                                                                                                                 | 2.54 3,060 453 35.7 <b>Area</b> 1.63% 1.59% 1.48% 1.73% 1.54%                        | Number<br>206<br>229<br>375<br>440<br>859<br>404<br>681<br>216<br>288<br>\$65,060<br>\$94,747<br>\$36,363 | 2.54 3,197 502 36.9 <b>State</b> 0.57% 0.61% 0.43% 0.70% 3.22% <b>2013</b> Percent 5.6% 6.2% 10.1% 11.9% 23.2% 10.9% 18.4% 5.8% 7.8%             | Number  189 157 303 438 1,055 493 786 277 305  \$70,230 \$109,339 \$41,890                         | Nat 0 0 0 0 3 2018 Pe                              |
| Owner Occupied Housing Units Renter Occupied Housing Units Median Age  Trends: 2013 - 2018 Annual Rate Population Households Families Owner HHs Median Household Income  Households by Income  <\$15,000 \$15,000 - \$24,999 \$25,000 - \$34,999 \$35,000 - \$49,999 \$50,000 - \$74,999 \$75,000 - \$99,999 \$100,000 - \$149,999 \$150,000 - \$199,999 \$200,000+  Median Household Income Average Household Income Per Capita Income Per Capita Income  Censulation by Age  0 - 4 5 - 9 10 - 14 15 - 19 20 - 24 25 - 34 35 - 44 45 - 54                                                                                                                                                                        | 3,060<br>453<br>35.7<br><b>Area</b><br>1.63%<br>1.59%<br>1.48%<br>1.73%<br>1.54%     | Number<br>206<br>229<br>375<br>440<br>859<br>404<br>681<br>216<br>288<br>\$65,060<br>\$94,747<br>\$36,363 | 3,197 502 36.9 <b>State</b> 0.57% 0.61% 0.43% 0.70% 3.22% <b>2013</b> Percent 5.6% 6.2% 10.1% 11.9% 23.2% 10.9% 18.4% 5.8% 7.8%                  | Number  189 157 303 438 1,055 493 786 277 305  \$70,230 \$109,339 \$41,890                         | Nat<br>0<br>0<br>0<br>0<br>3<br>2 <b>018</b><br>Pe |
| Renter Occupied Housing Units Median Age  Trends: 2013 - 2018 Annual Rate Population Households Families Owner HHs Median Household Income  Households by Income  <\$15,000 \$15,000 - \$24,999 \$25,000 - \$34,999 \$35,000 - \$44,999 \$50,000 - \$74,999 \$75,000 - \$99,999 \$100,000 - \$149,999 \$150,000 - \$199,999 \$200,000+  Median Household Income Average Household Income Per Capita Income  Censu Population by Age  0 - 4 5 - 9 10 - 14 15 - 19 20 - 24 25 - 34 35 - 44 45 - 54  Number  1,25                                                                                                                                                                                                    | 453 35.7 <b>Area</b> 1.63% 1.59% 1.48% 1.73% 1.54%  as <b>2010</b> er Percent 8 8.6% | Number<br>206<br>229<br>375<br>440<br>859<br>404<br>681<br>216<br>288<br>\$65,060<br>\$94,747<br>\$36,363 | 502 36.9 <b>State</b> 0.57% 0.61% 0.43% 0.70% 3.22% <b>2013</b> Percent 5.6% 6.2% 10.1% 11.9% 23.2% 10.9% 18.4% 5.8% 7.8%                        | Number  189 157 303 438 1,055 493 786 277 305  \$70,230 \$109,339 \$41,890                         | Nat<br>0<br>0<br>0<br>0<br>3<br>2 <b>018</b><br>Pe |
| Median Age         Trends: 2013 - 2018 Annual Rate         Population       Households         Families       Owner HHs         Median Household Income         Households by Income         <\$15,000                                                                                                                                                                                                                                                                                                                                                                                                                                                                                                            | 453 35.7 <b>Area</b> 1.63% 1.59% 1.48% 1.73% 1.54%  as <b>2010</b> er Percent 8 8.6% | Number<br>206<br>229<br>375<br>440<br>859<br>404<br>681<br>216<br>288<br>\$65,060<br>\$94,747<br>\$36,363 | 502 36.9 <b>State</b> 0.57% 0.61% 0.43% 0.70% 3.22% <b>2013</b> Percent 5.6% 6.2% 10.1% 11.9% 23.2% 10.9% 18.4% 5.8% 7.8%                        | Number  189 157 303 438 1,055 493 786 277 305  \$70,230 \$109,339 \$41,890                         | Nat<br>0<br>0<br>0<br>0<br>3<br>2 <b>018</b><br>Pe |
| Median Age         Trends: 2013 - 2018 Annual Rate         Population       Households         Families       Owner HHs         Median Household Income         Households by Income         <\$15,000                                                                                                                                                                                                                                                                                                                                                                                                                                                                                                            | Area 1.63% 1.59% 1.48% 1.73% 1.54%  as 2010 er Percent 8 8.6%                        | Number<br>206<br>229<br>375<br>440<br>859<br>404<br>681<br>216<br>288<br>\$65,060<br>\$94,747<br>\$36,363 | 36.9  State 0.57% 0.61% 0.43% 0.70% 3.22%  2013  Percent 5.6% 6.2% 10.1% 11.9% 23.2% 10.9% 18.4% 5.8% 7.8%                                       | Number  189 157 303 438 1,055 493 786 277 305  \$70,230 \$109,339 \$41,890                         | 0<br>0<br>0<br>3<br>2 <b>018</b><br>Pe             |
| Trends: 2013 - 2018 Annual Rate Population Households Families Owner HHs Median Household Income  Households by Income <\$15,000 \$15,000 - \$24,999 \$25,000 - \$34,999 \$35,000 - \$49,999 \$50,000 - \$74,999 \$75,000 - \$99,999 \$100,000 - \$149,999 \$150,000 - \$199,999 \$1200,000+  Median Household Income Average Household Income Per Capita Income Per Capita Income  O - 4  To 5 - 9  10 - 14  15 - 19  20 - 24  25 - 34  35 - 44  45 - 54  To 125                                                                                                                                                                                                                                                 | Area 1.63% 1.59% 1.48% 1.73% 1.54%  as 2010 er Percent 8 8.6%                        | Number<br>206<br>229<br>375<br>440<br>859<br>404<br>681<br>216<br>288<br>\$65,060<br>\$94,747<br>\$36,363 | State 0.57% 0.61% 0.43% 0.70% 3.22%  2013 Percent 5.6% 6.2% 10.1% 11.9% 23.2% 10.9% 18.4% 5.8% 7.8%                                              | Number  189 157 303 438 1,055 493 786 277 305  \$70,230 \$109,339 \$41,890                         | 0<br>0<br>0<br>3<br>2 <b>018</b><br>Pe             |
| Households Families Owner HHs Median Household Income  Households by Income  <\$15,000 \$15,000 - \$24,999 \$25,000 - \$34,999 \$35,000 - \$49,999 \$50,000 - \$74,999 \$75,000 - \$99,999 \$100,000 - \$149,999 \$150,000 - \$199,999 \$200,000+  Median Household Income Average Household Income Per Capita Income Per Capita Income  O - 4  5 - 9  10 - 14  5 - 9  10 - 14  5 - 9  20 - 24  25 - 34  35 - 44  45 - 54  1,25                                                                                                                                                                                                                                                                                   | 1.63%<br>1.59%<br>1.48%<br>1.73%<br>1.54%<br>er Percent<br>8 8.6%                    | Number<br>206<br>229<br>375<br>440<br>859<br>404<br>681<br>216<br>288<br>\$65,060<br>\$94,747<br>\$36,363 | 0.57% 0.61% 0.43% 0.70% 3.22%  2013  Percent 5.6% 6.2% 10.1% 11.9% 23.2% 10.9% 18.4% 5.8% 7.8%                                                   | Number  189 157 303 438 1,055 493 786 277 305  \$70,230 \$109,339 \$41,890                         | 0<br>0<br>0<br>3<br>2 <b>018</b><br>Pe             |
| Households Families Owner HHs Median Household Income  Households by Income  <\$15,000 \$15,000 - \$24,999 \$25,000 - \$34,999 \$35,000 - \$49,999 \$50,000 - \$74,999 \$75,000 - \$99,999 \$100,000 - \$149,999 \$150,000 - \$199,999 \$200,000+  Median Household Income Average Household Income Per Capita Income Per Capita Income  O - 4  5 - 9  10 - 14  5 - 9  10 - 14  65  15 - 19  20 - 24  25 - 34  35 - 44  45 - 54                                                                                                                                                                                                                                                                                   | 1.59%<br>1.48%<br>1.73%<br>1.54%<br>ss 2010<br>er Percent<br>8 8.6%                  | Number<br>206<br>229<br>375<br>440<br>859<br>404<br>681<br>216<br>288<br>\$65,060<br>\$94,747<br>\$36,363 | 0.61%<br>0.43%<br>0.70%<br>3.22%<br>2013<br>Percent<br>5.6%<br>6.2%<br>10.1%<br>11.9%<br>23.2%<br>10.9%<br>18.4%<br>5.8%<br>7.8%                 | Number  189 157 303 438 1,055 493 786 277 305  \$70,230 \$109,339 \$41,890                         | 0<br>0<br>3<br>2 <b>018</b><br>Pe                  |
| Families Owner HHs Median Household Income  Households by Income  <\$15,000 \$15,000 - \$24,999 \$25,000 - \$34,999 \$35,000 - \$49,999 \$50,000 - \$74,999 \$75,000 - \$99,999 \$100,000 - \$149,999 \$150,000 - \$199,999 \$200,000+  Median Household Income Average Household Income Per Capita Income Per Capita Income  Censulation by Age  0 - 4 5 - 9 10 - 14 15 - 19 20 - 24 25 - 34 35 - 44 1,41 45 - 54                                                                                                                                                                                                                                                                                                | 1.48%<br>1.73%<br>1.54%<br>ss 2010<br>er Percent<br>8 8.6%                           | Number<br>206<br>229<br>375<br>440<br>859<br>404<br>681<br>216<br>288<br>\$65,060<br>\$94,747<br>\$36,363 | 0.43%<br>0.70%<br>3.22%<br>2013<br>Percent<br>5.6%<br>6.2%<br>10.1%<br>11.9%<br>23.2%<br>10.9%<br>18.4%<br>5.8%<br>7.8%                          | Number  189 157 303 438 1,055 493 786 277 305  \$70,230 \$109,339 \$41,890                         | 0<br>0<br>3<br>2 <b>018</b><br>Pe                  |
| Owner HHs Median Household Income  Households by Income  <\$15,000 \$15,000 - \$24,999 \$25,000 - \$34,999 \$35,000 - \$49,999 \$50,000 - \$74,999 \$75,000 - \$99,999 \$100,000 - \$149,999 \$150,000 - \$199,999 \$200,000+  Median Household Income Average Household Income Per Capita Income Per Capita Income  Censulation by Age  0 - 4 5 - 9 10 - 14 15 - 19 20 - 24 25 - 34 35 - 44 1,41 45 - 54                                                                                                                                                                                                                                                                                                         | 1.73%<br>1.54%<br>ss 2010<br>er Percent<br>8 8.6%                                    | Number<br>206<br>229<br>375<br>440<br>859<br>404<br>681<br>216<br>288<br>\$65,060<br>\$94,747<br>\$36,363 | 0.70%<br>3.22%<br>2013<br>Percent<br>5.6%<br>6.2%<br>10.1%<br>11.9%<br>23.2%<br>10.9%<br>18.4%<br>5.8%<br>7.8%                                   | Number  189 157 303 438 1,055 493 786 277 305  \$70,230 \$109,339 \$41,890                         | 0<br>3<br>2018<br>Pe                               |
| Median Household Income                                                                                                                                                                                                                                                                                                                                                                                                                                                                                                                                                                                                                                                                                           | 1.54%  is 2010  er Percent 8 8.6%                                                    | Number 206 229 375 440 859 404 681 216 288 \$65,060 \$94,747 \$36,363                                     | 3.22%  2013  Percent 5.6% 6.2% 10.1% 11.9% 23.2% 10.9% 18.4% 5.8% 7.8%                                                                           | Number  189 157 303 438 1,055 493 786 277 305  \$70,230 \$109,339 \$41,890                         | 3<br>2018<br>Pe                                    |
| Households by Income  <\$15,000 \$15,000 - \$24,999 \$25,000 - \$34,999 \$35,000 - \$49,999 \$50,000 - \$74,999 \$75,000 - \$99,999 \$100,000 - \$149,999 \$150,000 - \$199,999 \$200,000+  Median Household Income Average Household Income Per Capita Income Per Capita Income  O - 4  5 - 9  10 - 14  15 - 19  20 - 24  25 - 34  35 - 44  1,41  45 - 54                                                                                                                                                                                                                                                                                                                                                        | <b>is 2010</b><br>er Percent<br>8 8.6%                                               | Number<br>206<br>229<br>375<br>440<br>859<br>404<br>681<br>216<br>288<br>\$65,060<br>\$94,747<br>\$36,363 | Percent 5.6% 6.2% 10.1% 11.9% 23.2% 10.9% 18.4% 5.8% 7.8%                                                                                        | Number  189 157 303 438 1,055 493 786 277 305  \$70,230 \$109,339 \$41,890                         | 2 <b>018</b> Pe                                    |
| <\$15,000 \$15,000 - \$24,999 \$25,000 - \$34,999 \$35,000 - \$49,999 \$50,000 - \$74,999 \$75,000 - \$99,999 \$100,000 - \$149,999 \$150,000 - \$199,999 \$200,000+  Median Household Income Average Household Income Per Capita Income  Per Capita Income  Censu  Population by Age  0 - 4 5 - 9 10 - 14 15 - 19 20 - 24 25 - 34 35 - 44 1,41 45 - 54  Number  1,25                                                                                                                                                                                                                                                                                                                                             | Percent 8 8.6%                                                                       | 206<br>229<br>375<br>440<br>859<br>404<br>681<br>216<br>288<br>\$65,060<br>\$94,747<br>\$36,363           | Percent 5.6% 6.2% 10.1% 11.9% 23.2% 10.9% 18.4% 5.8% 7.8%                                                                                        | Number  189 157 303 438 1,055 493 786 277 305  \$70,230 \$109,339 \$41,890                         | Pe 1 2 1 1 1                                       |
| <\$15,000 \$15,000 - \$24,999 \$25,000 - \$34,999 \$35,000 - \$49,999 \$50,000 - \$74,999 \$75,000 - \$99,999 \$100,000 - \$149,999 \$150,000 - \$199,999 \$200,000+  Median Household Income Average Household Income Per Capita Income  Per Capita Income  Censu  Population by Age  0 - 4 5 - 9 10 - 14 15 - 19 20 - 24 25 - 34 35 - 44 1,41 45 - 54  Number  1,25                                                                                                                                                                                                                                                                                                                                             | Percent 8 8.6%                                                                       | 206<br>229<br>375<br>440<br>859<br>404<br>681<br>216<br>288<br>\$65,060<br>\$94,747<br>\$36,363           | 5.6%<br>6.2%<br>10.1%<br>11.9%<br>23.2%<br>10.9%<br>18.4%<br>5.8%<br>7.8%                                                                        | 189<br>157<br>303<br>438<br>1,055<br>493<br>786<br>277<br>305<br>\$70,230<br>\$109,339<br>\$41,890 | 1<br>2<br>1<br>1                                   |
| \$15,000 - \$24,999 \$25,000 - \$34,999 \$35,000 - \$49,999 \$50,000 - \$74,999 \$75,000 - \$99,999 \$100,000 - \$149,999 \$150,000 - \$199,999 \$200,000+  Median Household Income Average Household Income Per Capita Income  Per Capita Income  Censu  Population by Age  0 - 4 5 - 9 10 - 14 15 - 19 20 - 24 25 - 34 35 - 44 45 - 54  1,45                                                                                                                                                                                                                                                                                                                                                                    | Percent 8 8.6%                                                                       | 229<br>375<br>440<br>859<br>404<br>681<br>216<br>288<br>\$65,060<br>\$94,747<br>\$36,363                  | 6.2%<br>10.1%<br>11.9%<br>23.2%<br>10.9%<br>18.4%<br>5.8%<br>7.8%                                                                                | 157<br>303<br>438<br>1,055<br>493<br>786<br>277<br>305<br>\$70,230<br>\$109,339<br>\$41,890        | 1<br>2<br>1<br>1                                   |
| \$25,000 - \$34,999<br>\$35,000 - \$49,999<br>\$50,000 - \$74,999<br>\$75,000 - \$99,999<br>\$100,000 - \$149,999<br>\$150,000 - \$199,999<br>\$200,000+<br>Median Household Income<br>Average Household Income<br>Per Capita Income<br>Per Capita Income<br>Censulation by Age Number<br>0 - 4 76<br>5 - 9 69<br>10 - 14 65<br>15 - 19 45<br>20 - 24 34<br>25 - 34 1,45<br>35 - 44 1,41<br>45 - 54 1,29                                                                                                                                                                                                                                                                                                          | Percent 8 8.6%                                                                       | 375<br>440<br>859<br>404<br>681<br>216<br>288<br>\$65,060<br>\$94,747<br>\$36,363                         | 10.1%<br>11.9%<br>23.2%<br>10.9%<br>18.4%<br>5.8%<br>7.8%                                                                                        | 303<br>438<br>1,055<br>493<br>786<br>277<br>305<br>\$70,230<br>\$109,339<br>\$41,890               | 1<br>2<br>1<br>1                                   |
| \$35,000 - \$49,999<br>\$50,000 - \$74,999<br>\$75,000 - \$99,999<br>\$100,000 - \$149,999<br>\$150,000 - \$199,999<br>\$200,000+<br>Median Household Income<br>Average Household Income<br>Per Capita Income<br>Per Capita Income<br>Censure<br>Population by Age Number<br>0 - 4 76<br>5 - 9 69<br>10 - 14 65<br>15 - 19 45<br>20 - 24 34<br>25 - 34 1,45<br>35 - 44 1,41<br>45 - 54 1,29                                                                                                                                                                                                                                                                                                                       | Percent 8 8.6%                                                                       | 440<br>859<br>404<br>681<br>216<br>288<br>\$65,060<br>\$94,747<br>\$36,363                                | 11.9%<br>23.2%<br>10.9%<br>18.4%<br>5.8%<br>7.8%                                                                                                 | 438<br>1,055<br>493<br>786<br>277<br>305<br>\$70,230<br>\$109,339<br>\$41,890                      | 1<br>2<br>1<br>1                                   |
| \$50,000 - \$74,999<br>\$75,000 - \$99,999<br>\$100,000 - \$149,999<br>\$150,000 - \$199,999<br>\$200,000+<br>Median Household Income<br>Average Household Income<br>Per Capita Income<br>Censular Population by Age Number 0 - 4 76<br>5 - 9 69<br>10 - 14 65<br>15 - 19 45<br>20 - 24 34<br>25 - 34 1,45<br>35 - 44 1,41<br>45 - 54 1,29                                                                                                                                                                                                                                                                                                                                                                        | Percent 8 8.6%                                                                       | 859<br>404<br>681<br>216<br>288<br>\$65,060<br>\$94,747<br>\$36,363                                       | 23.2%<br>10.9%<br>18.4%<br>5.8%<br>7.8%                                                                                                          | 1,055<br>493<br>786<br>277<br>305<br>\$70,230<br>\$109,339<br>\$41,890                             | 2<br>1<br>1                                        |
| \$75,000 - \$99,999 \$100,000 - \$149,999 \$150,000 - \$199,999 \$200,000+  Median Household Income Average Household Income Per Capita Income  Censu  Population by Age  0 - 4 5 - 9 10 - 14 15 - 19 20 - 24 25 - 34 35 - 44 45 - 54  Number  1,41 45 - 54                                                                                                                                                                                                                                                                                                                                                                                                                                                       | Percent 8 8.6%                                                                       | 404<br>681<br>216<br>288<br>\$65,060<br>\$94,747<br>\$36,363                                              | 10.9%<br>18.4%<br>5.8%<br>7.8%                                                                                                                   | 493<br>786<br>277<br>305<br>\$70,230<br>\$109,339<br>\$41,890                                      | 1                                                  |
| \$100,000 - \$149,999<br>\$150,000 - \$199,999<br>\$200,000+  Median Household Income<br>Average Household Income<br>Per Capita Income  Censular  Population by Age  0 - 4 5 - 9 10 - 14 15 - 19 20 - 24 25 - 34 35 - 44 45 - 54  1,41 45 - 54                                                                                                                                                                                                                                                                                                                                                                                                                                                                    | Percent 8 8.6%                                                                       | 681<br>216<br>288<br>\$65,060<br>\$94,747<br>\$36,363<br>Number                                           | 18.4%<br>5.8%<br>7.8%                                                                                                                            | 786<br>277<br>305<br>\$70,230<br>\$109,339<br>\$41,890                                             | 1                                                  |
| \$150,000 - \$199,999<br>\$200,000+  Median Household Income Average Household Income Per Capita Income  Census  Population by Age  0 - 4  5 - 9  10 - 14  15 - 19  20 - 24  25 - 34  35 - 44  45 - 54  Number  1,41  45 - 54                                                                                                                                                                                                                                                                                                                                                                                                                                                                                     | Percent 8 8.6%                                                                       | 216<br>288<br>\$65,060<br>\$94,747<br>\$36,363<br>Number                                                  | 5.8%<br>7.8%<br><b>2013</b>                                                                                                                      | 277<br>305<br>\$70,230<br>\$109,339<br>\$41,890                                                    |                                                    |
| \$200,000+  Median Household Income Average Household Income Per Capita Income  Census  Population by Age  0 - 4 5 - 9 10 - 14 15 - 19 20 - 24 25 - 34 35 - 44 45 - 54  Median Household Income  Census  Age  Number  1 76 65 67 67 67 78 78 78 78 78 78 78 78 78 78 78 78 78                                                                                                                                                                                                                                                                                                                                                                                                                                     | Percent 8 8.6%                                                                       | 288<br>\$65,060<br>\$94,747<br>\$36,363<br>Number                                                         | 7.8%<br><b>2013</b>                                                                                                                              | 305<br>\$70,230<br>\$109,339<br>\$41,890                                                           |                                                    |
| Median Household Income         Average Household Income       Censu         Population by Age       Number         0 - 4       76         5 - 9       69         10 - 14       65         15 - 19       45         20 - 24       34         25 - 34       1,45         35 - 44       1,41         45 - 54       1,29                                                                                                                                                                                                                                                                                                                                                                                             | Percent 8 8.6%                                                                       | \$65,060<br>\$94,747<br>\$36,363<br>Number                                                                | 2013                                                                                                                                             | \$70,230<br>\$109,339<br>\$41,890                                                                  |                                                    |
| Average Household Income Per Capita Income  Censu  Population by Age  0 - 4 5 - 9 69 10 - 14 65 15 - 19 20 - 24 25 - 34 35 - 44 45 - 54  Number  Censu  Age  Number  Age  Number  Age  Number  Age  Number  Age  Number  Age  Number  Age  Age  Age  Age  Age  Age  Age  A                                                                                                                                                                                                                                                                                                                                                                                                                                        | Percent 8 8.6%                                                                       | \$94,747<br>\$36,363<br>Number                                                                            | 2013                                                                                                                                             | \$109,339<br>\$41,890<br><b>2</b>                                                                  | 2018                                               |
| Per Capita Income           Census           Population by Age         Number           0 - 4         76           5 - 9         69           10 - 14         65           15 - 19         45           20 - 24         34           25 - 34         1,45           35 - 44         1,41           45 - 54         1,29                                                                                                                                                                                                                                                                                                                                                                                           | Percent 8 8.6%                                                                       | \$94,747<br>\$36,363<br>Number                                                                            | 2013                                                                                                                                             | \$109,339<br>\$41,890<br><b>2</b>                                                                  | 2018                                               |
| Per Capita Income           Census           Population by Age         Number           0 - 4         76           5 - 9         69           10 - 14         65           15 - 19         45           20 - 24         34           25 - 34         1,45           35 - 44         1,41           45 - 54         1,29                                                                                                                                                                                                                                                                                                                                                                                           | Percent 8 8.6%                                                                       | \$36,363<br>Number                                                                                        | 2013                                                                                                                                             | \$41,890<br>2                                                                                      | 2018                                               |
| Population by AgeCensus0 - 4765 - 96910 - 146515 - 194520 - 243425 - 341,4535 - 441,4145 - 541,29                                                                                                                                                                                                                                                                                                                                                                                                                                                                                                                                                                                                                 | Percent 8 8.6%                                                                       | Number                                                                                                    |                                                                                                                                                  | 2                                                                                                  | 2018                                               |
| 0 - 4 76 5 - 9 69 10 - 14 65 15 - 19 45 20 - 24 34 25 - 34 1,45 35 - 44 1,41 45 - 54 1,29                                                                                                                                                                                                                                                                                                                                                                                                                                                                                                                                                                                                                         | 8 8.6%                                                                               |                                                                                                           |                                                                                                                                                  |                                                                                                    |                                                    |
| 0 - 4 76 5 - 9 69 10 - 14 65 15 - 19 45 20 - 24 34 25 - 34 1,45 35 - 44 1,41 45 - 54 1,29                                                                                                                                                                                                                                                                                                                                                                                                                                                                                                                                                                                                                         |                                                                                      |                                                                                                           | Percent                                                                                                                                          | Number                                                                                             | Pe                                                 |
| 10 - 14     65       15 - 19     45       20 - 24     34       25 - 34     1,45       35 - 44     1,41       45 - 54     1,29                                                                                                                                                                                                                                                                                                                                                                                                                                                                                                                                                                                     |                                                                                      | 756                                                                                                       | 8.0%                                                                                                                                             | 804                                                                                                |                                                    |
| 10 - 14     65       15 - 19     45       20 - 24     34       25 - 34     1,45       35 - 44     1,41       45 - 54     1,29                                                                                                                                                                                                                                                                                                                                                                                                                                                                                                                                                                                     | 2 7.7%                                                                               | 787                                                                                                       | 8.3%                                                                                                                                             | 865                                                                                                |                                                    |
| 15 - 19       45         20 - 24       34         25 - 34       1,45         35 - 44       1,41         45 - 54       1,29                                                                                                                                                                                                                                                                                                                                                                                                                                                                                                                                                                                        |                                                                                      | 713                                                                                                       |                                                                                                                                                  | 880                                                                                                |                                                    |
| 20 - 24     34       25 - 34     1,45       35 - 44     1,41       45 - 54     1,29                                                                                                                                                                                                                                                                                                                                                                                                                                                                                                                                                                                                                               |                                                                                      |                                                                                                           |                                                                                                                                                  | 635                                                                                                |                                                    |
| 25 - 34     1,45       35 - 44     1,41       45 - 54     1,29                                                                                                                                                                                                                                                                                                                                                                                                                                                                                                                                                                                                                                                    |                                                                                      |                                                                                                           | 3.9%                                                                                                                                             | 395                                                                                                |                                                    |
| 35 - 44     1,41       45 - 54     1,29                                                                                                                                                                                                                                                                                                                                                                                                                                                                                                                                                                                                                                                                           |                                                                                      |                                                                                                           | 13.2%                                                                                                                                            | 970                                                                                                |                                                    |
| 45 - 54 1,29                                                                                                                                                                                                                                                                                                                                                                                                                                                                                                                                                                                                                                                                                                      |                                                                                      |                                                                                                           |                                                                                                                                                  | 1,840                                                                                              | 1                                                  |
|                                                                                                                                                                                                                                                                                                                                                                                                                                                                                                                                                                                                                                                                                                                   |                                                                                      |                                                                                                           |                                                                                                                                                  | 1,440                                                                                              | 1                                                  |
| 55 - 64 99                                                                                                                                                                                                                                                                                                                                                                                                                                                                                                                                                                                                                                                                                                        |                                                                                      |                                                                                                           |                                                                                                                                                  | 1,192                                                                                              | 1                                                  |
| 65 - 74                                                                                                                                                                                                                                                                                                                                                                                                                                                                                                                                                                                                                                                                                                           |                                                                                      |                                                                                                           |                                                                                                                                                  | 805                                                                                                | _                                                  |
| 75 - 84 27                                                                                                                                                                                                                                                                                                                                                                                                                                                                                                                                                                                                                                                                                                        |                                                                                      |                                                                                                           |                                                                                                                                                  | 320                                                                                                |                                                    |
|                                                                                                                                                                                                                                                                                                                                                                                                                                                                                                                                                                                                                                                                                                                   |                                                                                      |                                                                                                           | 0.9%                                                                                                                                             | 100                                                                                                |                                                    |
|                                                                                                                                                                                                                                                                                                                                                                                                                                                                                                                                                                                                                                                                                                                   | 6 0.7%<br>is <b>2010</b>                                                             | 81                                                                                                        | 2013                                                                                                                                             |                                                                                                    | 2018                                               |
| Race and Ethnicity Number                                                                                                                                                                                                                                                                                                                                                                                                                                                                                                                                                                                                                                                                                         |                                                                                      | Number                                                                                                    |                                                                                                                                                  | Number                                                                                             |                                                    |
| White Alone 7,97                                                                                                                                                                                                                                                                                                                                                                                                                                                                                                                                                                                                                                                                                                  |                                                                                      |                                                                                                           |                                                                                                                                                  | 8,665                                                                                              | Pe                                                 |
|                                                                                                                                                                                                                                                                                                                                                                                                                                                                                                                                                                                                                                                                                                                   |                                                                                      |                                                                                                           |                                                                                                                                                  |                                                                                                    | 8                                                  |
| Black Alone 52                                                                                                                                                                                                                                                                                                                                                                                                                                                                                                                                                                                                                                                                                                    |                                                                                      |                                                                                                           | 6.8%                                                                                                                                             | 866                                                                                                |                                                    |
|                                                                                                                                                                                                                                                                                                                                                                                                                                                                                                                                                                                                                                                                                                                   | 3 0.4%                                                                               |                                                                                                           |                                                                                                                                                  | 41                                                                                                 |                                                    |
| Asian Alone 21                                                                                                                                                                                                                                                                                                                                                                                                                                                                                                                                                                                                                                                                                                    |                                                                                      |                                                                                                           |                                                                                                                                                  | 266                                                                                                |                                                    |
| Pacific Islander Alone                                                                                                                                                                                                                                                                                                                                                                                                                                                                                                                                                                                                                                                                                            | 7 0.1%                                                                               |                                                                                                           | 0.1%                                                                                                                                             | 15                                                                                                 |                                                    |
|                                                                                                                                                                                                                                                                                                                                                                                                                                                                                                                                                                                                                                                                                                                   | 7 1.0%                                                                               |                                                                                                           |                                                                                                                                                  | 197                                                                                                |                                                    |
| Two or More Races 10                                                                                                                                                                                                                                                                                                                                                                                                                                                                                                                                                                                                                                                                                              | 8 1.2%                                                                               | 138                                                                                                       | 1.5%                                                                                                                                             | 196                                                                                                |                                                    |
| Hispanic Origin (Any Race) 30                                                                                                                                                                                                                                                                                                                                                                                                                                                                                                                                                                                                                                                                                     | 4 3.4%                                                                               | 433                                                                                                       | 4.6%                                                                                                                                             | 687                                                                                                |                                                    |