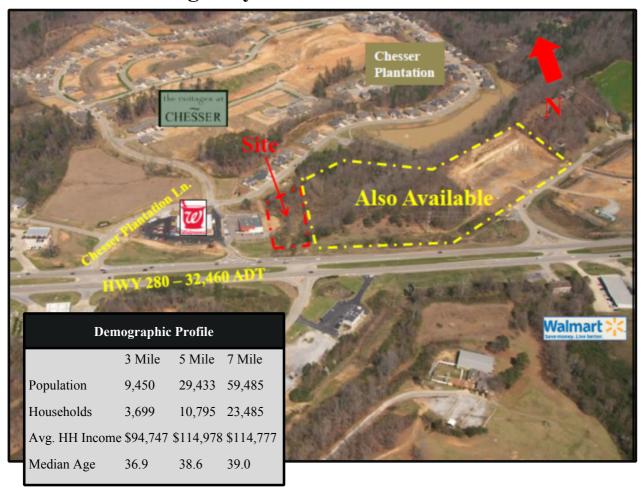

## NEC US Highway 280 & Chesser Plantation Ln. – Executive Summary

### **Property Description:**

The proposed site is located at the Northeast corner of the intersection of US Highway 280 and Chesser Plantation Lane. Visibility from Highway 280 is excellent and access includes a cross access through Advance Parts and RI/RO access Highway 280.

### Trade Area:

A trade area demographic report was performed on a 3,5 and 7-mile radius from the proposed location. Based on this trade area, current population counts are 9,450 (3-mile), 29,433(5-mile), 59,485 (7-mile), with a median household income of \$87,867 and median age of 34.3 in the 3-mile trade area.

### Site Traffic Counts:

US Highway 280 has a traffic count of 32,460 ADT.

### Area Retailers:

Walmart - .25 miles East on Highway 280

Winn Dixie - .25 miles West on Highway 280

Walgreens/Advance Auto Parts – Adjacent to site on Highway 280

NEC Highway 280 & Chesser Plantation Ln., Chelsea, AL – Looking East