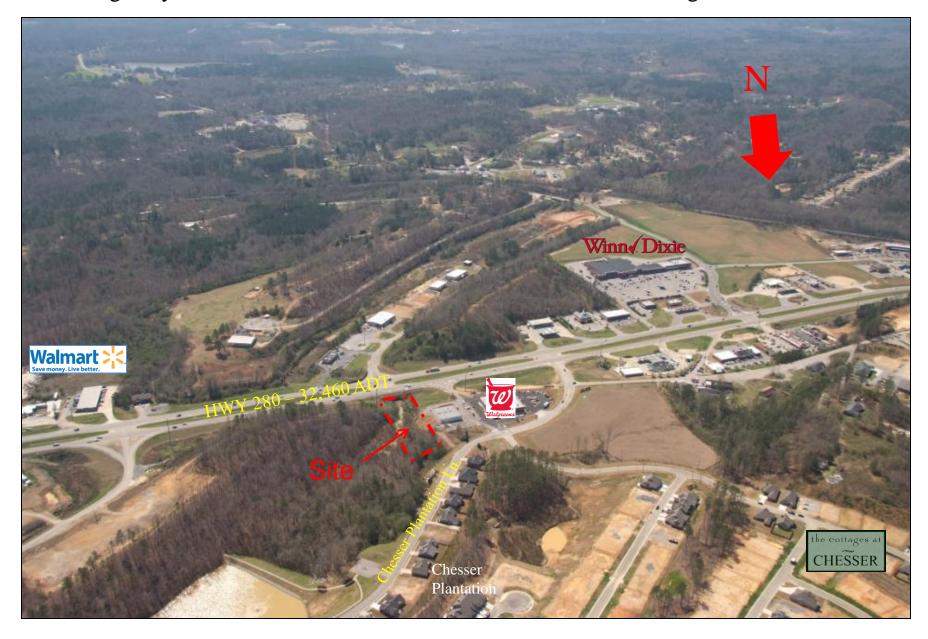

NEC Highway 280 & Chesser Plantation Ln., Chelsea, AL – Looking West

NEC Highway 280 & Chesser Plantation Ln., Chelsea, AL – Looking South

NEC Highway 280 & Chesser Plantation Ln., Chelsea, AL – Overhead