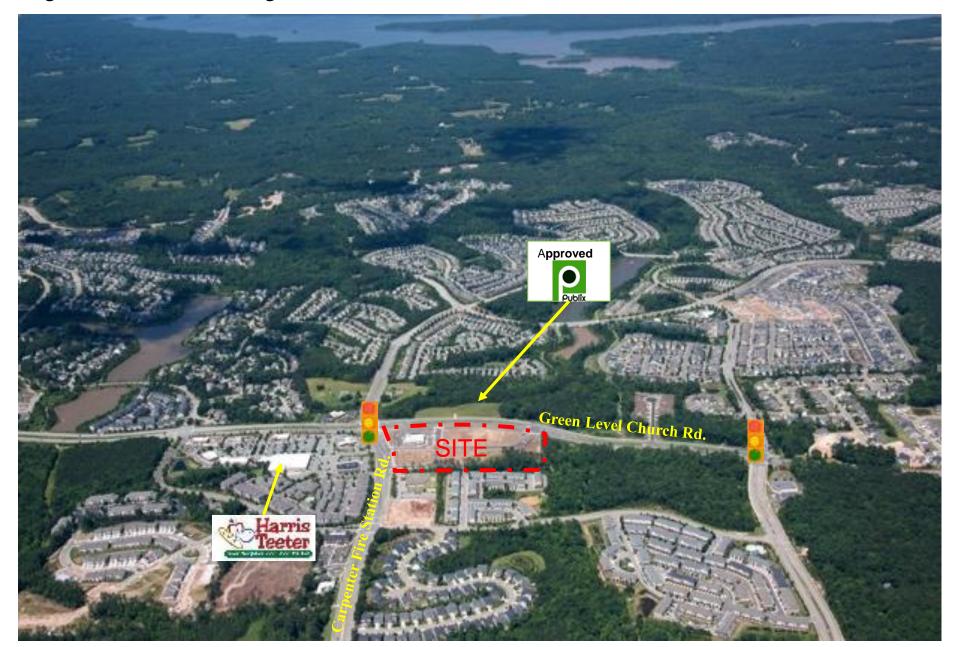

#### Area Retailers:

Harris Teeter, CVS, McDonalds, Wells Fargo, located at the SEC of the intersection Walgreens – Same Development
Publix – Approved on NWC of the same intersection
Whole Foods Market – Hwy 55 (not open yet) 2 miles northeast

### Aerial View Looking North

Aerial View Looking East

Aerial View Looking West

High Aerial View Looking West

High Aerial View Looking North

High Aerial View Looking East

High Aerial View Looking South