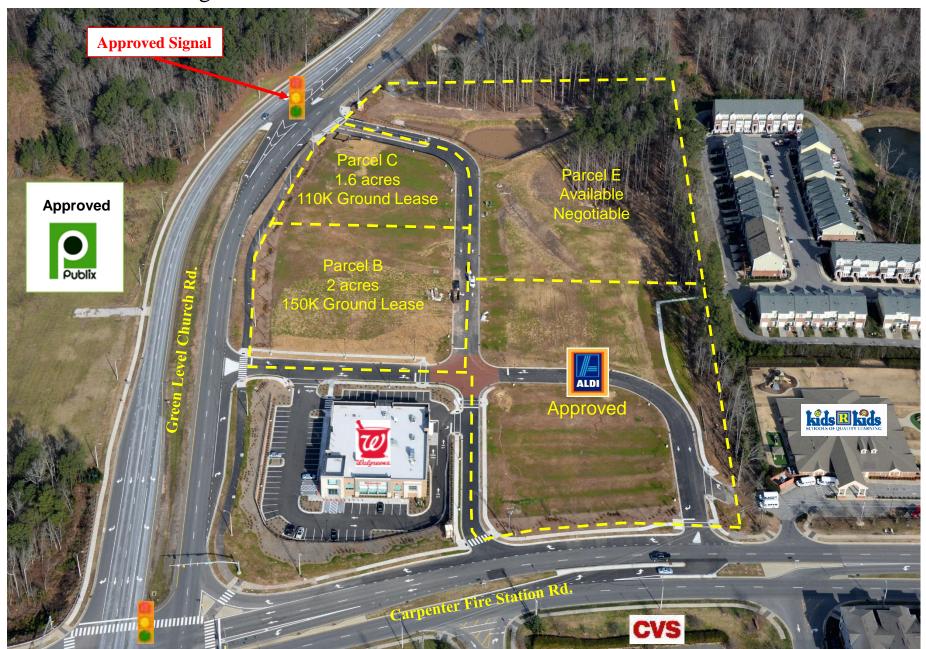

#### Area Retailers:

Harris Teeter, CVS, McDonalds, Wells Fargo, located at the SEC of the intersection Walgreens – Same Development
Publix – Approved on NWC of the same intersection
Whole Foods Market – Hwy 55 (not open yet) 2 miles northeast

### Aerial View Looking North

Aerial View Looking East

Aerial View Looking West

High Aerial View Looking West

High Aerial View Looking North

High Aerial View Looking East

High Aerial View Looking South