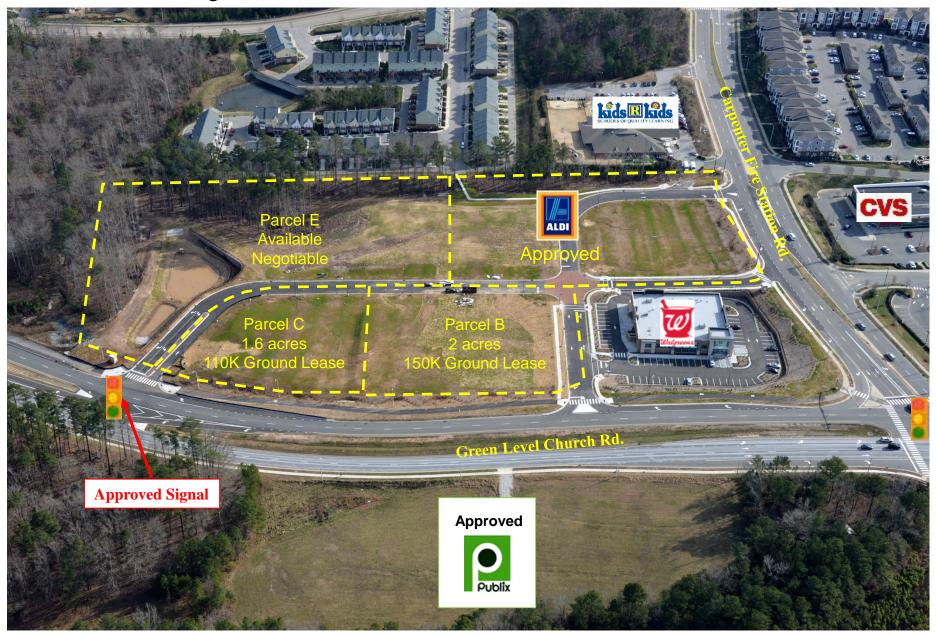

#### **Property Description:**

The proposed site is located at the Northeast corner of the signalized intersection of Carpenter Fire Station Road and Green Level Church Road. The concept plans include a 19,000sf building with minimum 85 parking spaces. Visibility from 2 public roadways is excellent and access includes a RI/RO/LI and a RI access on Carpenter Fire Station Road and a Full movement and RI/RO access points on Green Level Church Road. A traffic signal is proposed at the full median access point on Green Level Church. Monument signage on both roads is in place.

#### Area Retailers:

Harris Teeter, CVS, McDonalds, Wells Fargo, located at the SEC of the intersection Walgreens – Same Development
Publix – Approved on NWC of the same intersection
Whole Foods Market – Hwy 55 (not open yet) 2 miles northeast

## Aerial View Looking Overhead