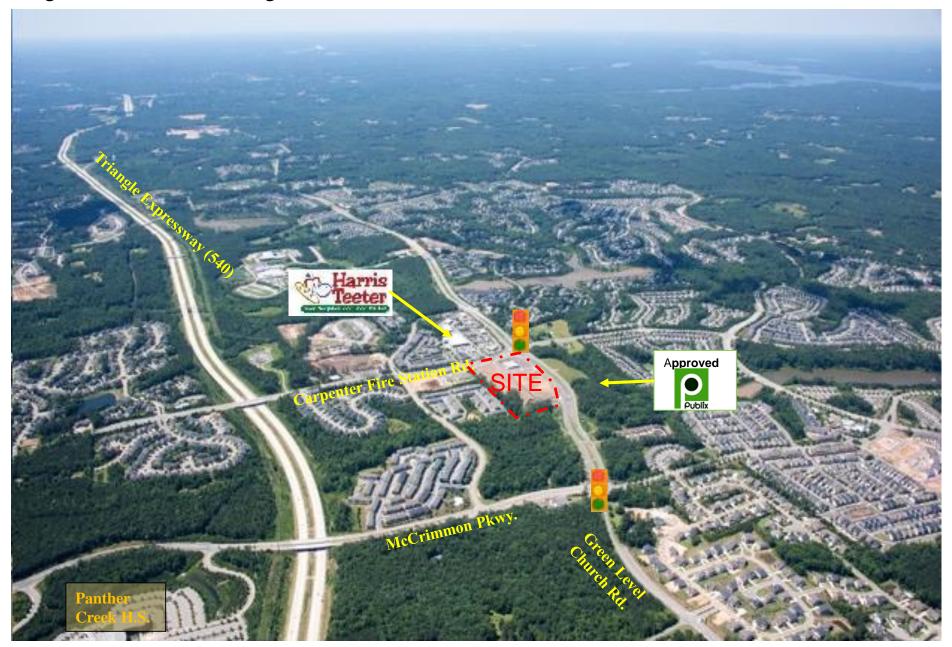

#### **Property Description:**

The proposed site is located at the Northeast corner of the signalized intersection of Carpenter Fire Station Road and Green Level Church Road. The concept plans include a 19,000sf building with minimum 85 parking spaces. Visibility from 2 public roadways is excellent and access includes a RI/RO/LI and a RI access on Carpenter Fire Station Road and a Full movement and RI/RO access points on Green Level Church Road. A traffic signal is proposed at the full median access point on Green Level Church. Monument signage on both roads is in place.

#### Area Retailers:

Harris Teeter, CVS, McDonalds, Wells Fargo, located at the SEC of the intersection Walgreens – Same Development
Publix – Approved on NWC of the same intersection
Whole Foods Market – Hwy 55 (not open yet) 2 miles northeast

#### Conclusion:

Due to growing rapidly growing demographics and lack of services in the west Cary area we feel this site is a fantastic option for underserved food, banking or other retail services.

NEC Carpenter Fire Station Rd. & Green Level Church Rd - Area Retail

### Aerial View Looking North

Aerial View Looking East

Aerial View Looking West

High Aerial View Looking West

High Aerial View Looking North

High Aerial View Looking East

High Aerial View Looking South