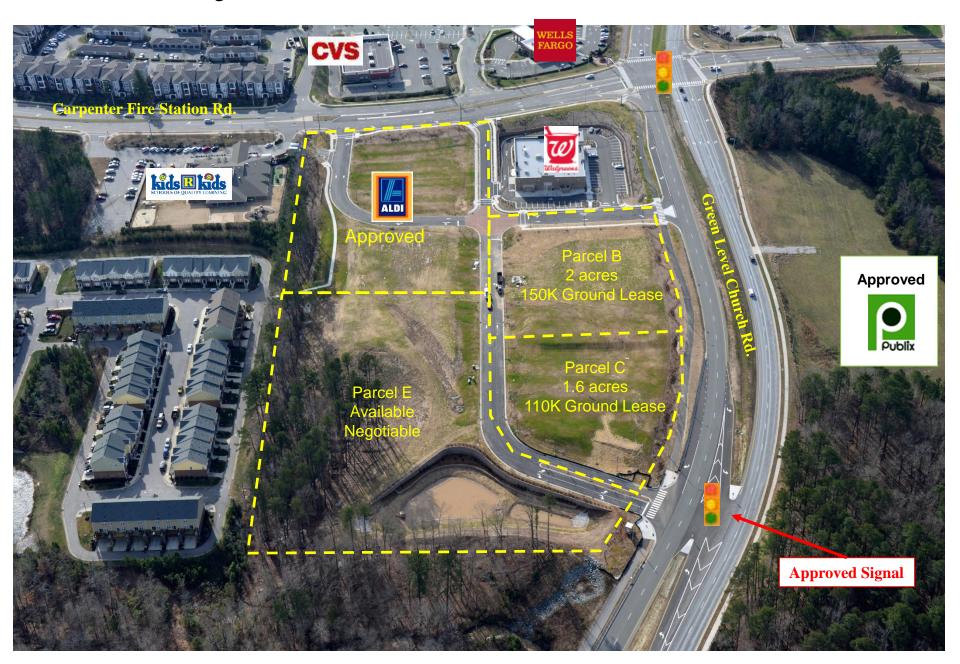

#### Area Retailers:

Harris Teeter, CVS, McDonalds, Wells Fargo, located at the SEC of the intersection Walgreens – Same Development
Publix – Approved on NWC of the same intersection
Whole Foods Market – Hwy 55 (not open yet) 2 miles northeast

## Aerial View Looking Overhead