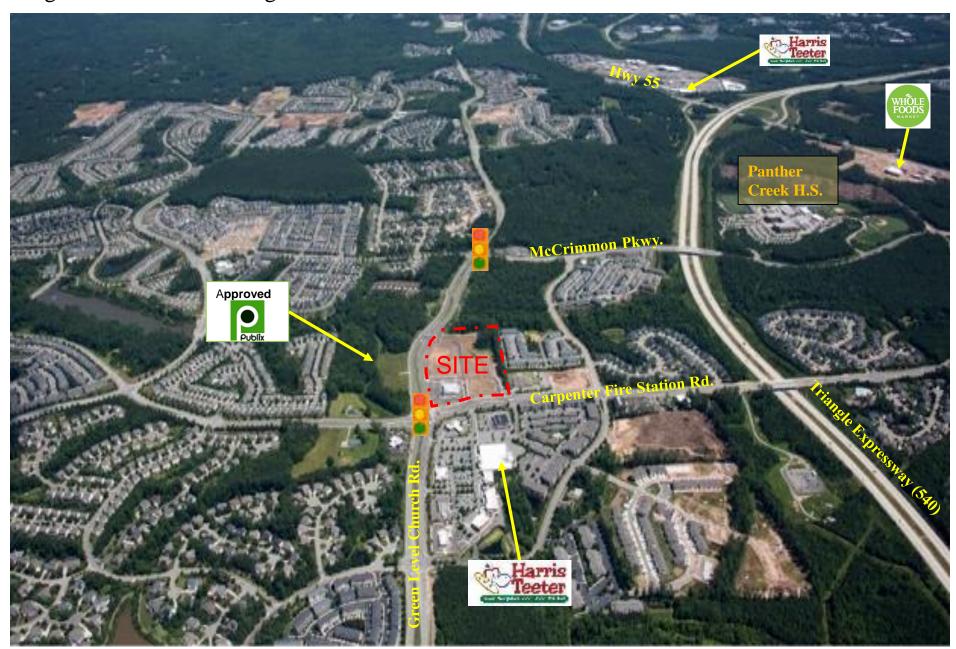

#### Area Retailers:

Harris Teeter, CVS, McDonalds, Wells Fargo, located at the SEC of the intersection Walgreens – Same Development
Publix – Approved on NWC of the same intersection
Whole Foods Market – Hwy 55 (not open yet) 2 miles northeast

### Aerial View Looking North

Aerial View Looking East

Aerial View Looking West

High Aerial View Looking West

High Aerial View Looking North

High Aerial View Looking East

High Aerial View Looking South