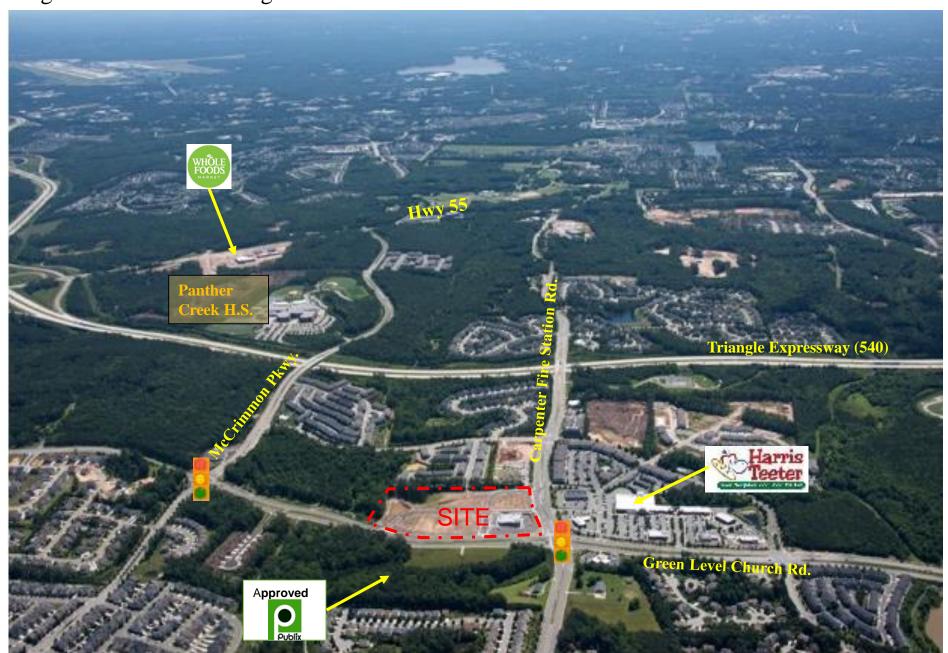

#### **Property Description:**

The proposed site is located at the Northeast corner of the signalized intersection of Carpenter Fire Station Road and Green Level Church Road. The concept plans include a 19,000sf building with minimum 85 parking spaces. Visibility from 2 public roadways is excellent and access includes a RI/RO/LI and a RI access on Carpenter Fire Station Road and a Full movement and RI/RO access points on Green Level Church Road. A traffic signal is proposed at the full median access point on Green Level Church. Monument signage on both roads is in place.

#### Area Retailers:

Harris Teeter, CVS, McDonalds, Wells Fargo, located at the SEC of the intersection Walgreens – Same Development
Publix – Approved on NWC of the same intersection
Whole Foods Market – Hwy 55 (not open yet) 2 miles northeast

#### Conclusion:

Due to growing rapidly growing demographics and lack of services in the west Cary area we feel this site is a fantastic option for underserved food, banking or other retail services.

NEC Carpenter Fire Station Rd. & Green Level Church Rd - Area Retail

### Aerial View Looking North

Aerial View Looking East

Aerial View Looking West

High Aerial View Looking West

High Aerial View Looking North

High Aerial View Looking East

High Aerial View Looking South