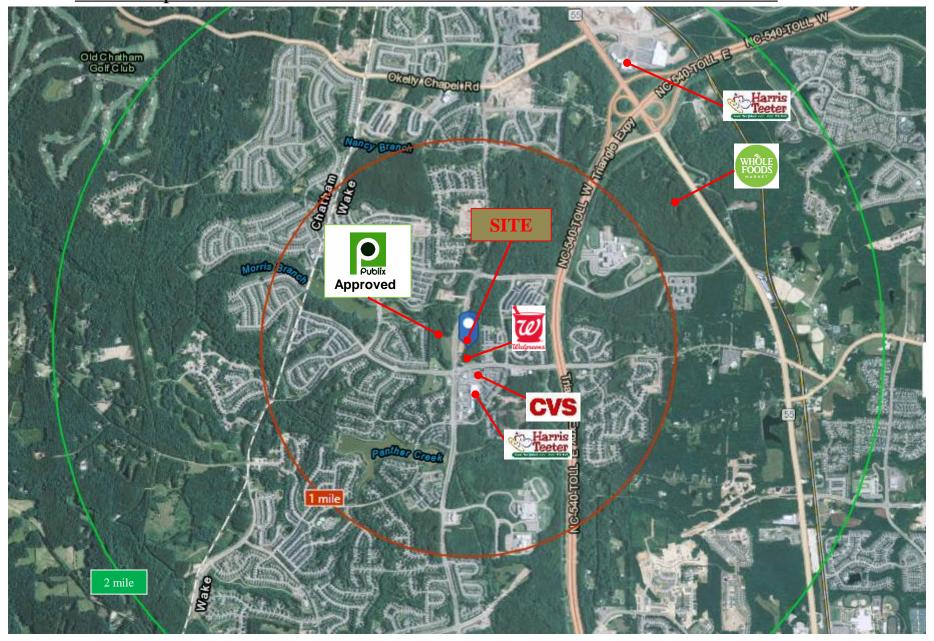

#### **Trade Area:**

A trade area demographic report was performed on a 1,2 and 3-mile radius from the proposed location. Based on this trade area, current population counts are 10,065 (1-mile), 22,447 (2-mile), 41,420 (3-mile), with a median household income of \$111,019 and median age of 34.6 in the 3-mile trade area.

#### Area Retailers:

Harris Teeter, CVS, McDonalds, Wells Fargo, located at the SEC of the intersection Walgreens – Same Development
Publix – Approved on NWC of the same intersection
Whole Foods Market – Hwy 55 (not open yet) 2 miles northeast