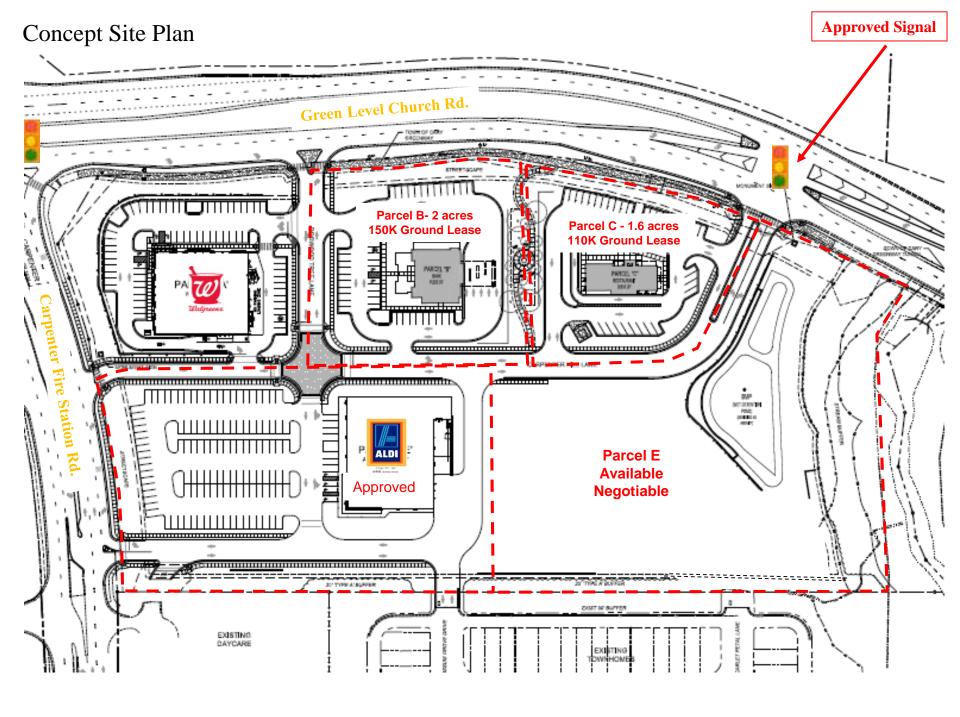

#### **Property Description:**

The proposed site is located at the Northeast corner of the signalized intersection of Carpenter Fire Station Road and Green Level Church Road. The concept plans include a 19,000sf building with minimum 85 parking spaces. Visibility from 2 public roadways is excellent and access includes a RI/RO/LI and a RI access on Carpenter Fire Station Road and a Full movement and RI/RO access points on Green Level Church Road. A traffic signal is proposed at the full median access point on Green Level Church. Monument signage on both roads is in place.

#### Site Traffic Counts:

Traffic counts on Green Level Church Rd. are currently approximated at 11,300 ADT Traffic counts on Carpenter Fire Station Rd. are currently approximated at 10,100 ADT