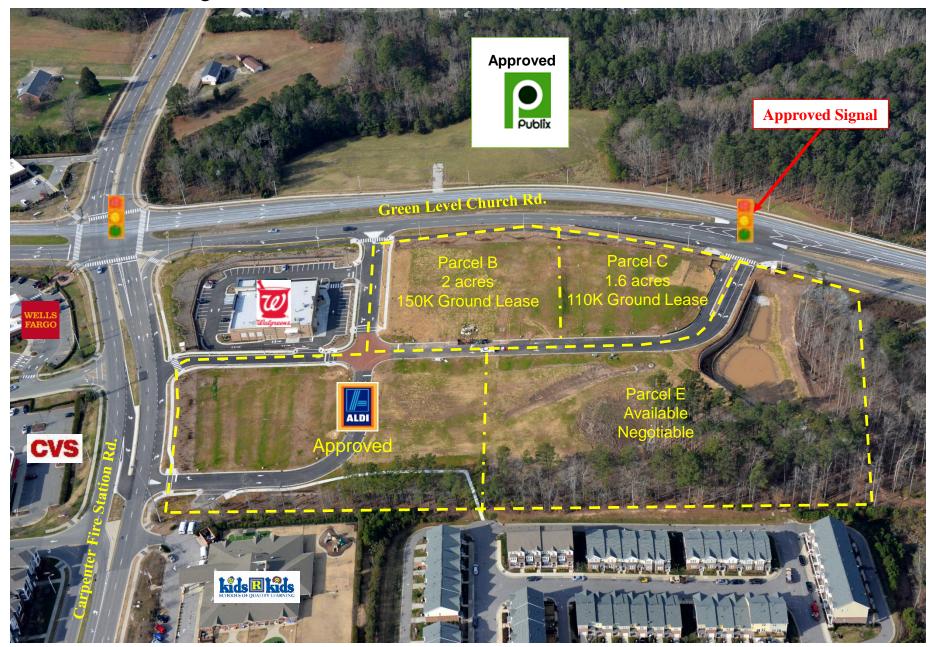

#### **Property Description:**

The proposed site is located at the Northeast corner of the signalized intersection of Carpenter Fire Station Road and Green Level Church Road. The concept plans include a 19,000sf building with minimum 85 parking spaces. Visibility from 2 public roadways is excellent and access includes a RI/RO/LI and a RI access on Carpenter Fire Station Road and a Full movement and RI/RO access points on Green Level Church Road. A traffic signal is proposed at the full median access point on Green Level Church. Monument signage on both roads is in place.

#### Area Retailers:

Harris Teeter, CVS, McDonalds, Wells Fargo, located at the SEC of the intersection Walgreens – Same Development
Publix – Approved on NWC of the same intersection
Whole Foods Market – Hwy 55 (not open yet) 2 miles northeast

### Aerial View Looking North

Aerial View Looking East

Aerial View Looking West

High Aerial View Looking West

High Aerial View Looking North

High Aerial View Looking East

High Aerial View Looking South