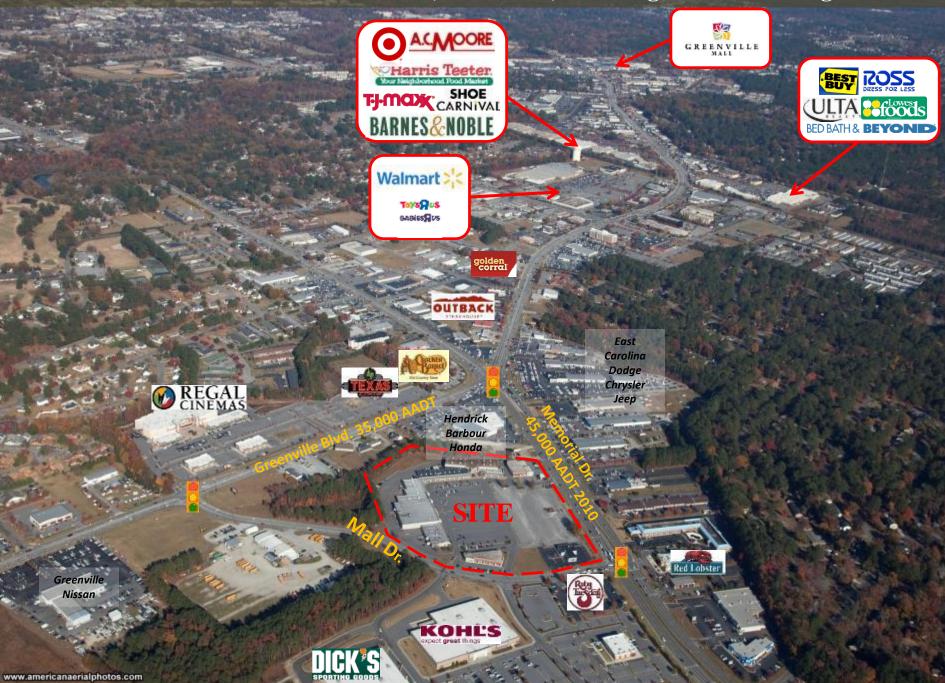

#### Major Retailers in the immediate area

Kohl's, Dicks Sporting Goods and Fresh Market and Sears are all located on the SWC of the intersection Food Lion, Aldi and Regal Cinemas are in the immediate area as well as a large number of sit down and fast food restaurants Super Wal-Mart and Target as well ad many other large retailers are within 2 miles of the site

Greenville, NC Competition Map

Copyright @ and (P) 1988-2009 Microsoft Corporation and/or its suppliers. All rights reserved. http://www.microsoft.com/streets/

Certain mapping and direction data © 2009 NAVTEQ. All rights reserved. The Data for areas of Canada includes information taken with permission from Canadian authorities, including: © Her Majesty the Queen in Flight of Canada, © Queen's Printer for Ontario. NAVTEQ and NAVTEQ ON BOARD are trademarks of NAVTEQ. © 2009 Tele Atlas North America, inc. All rights reserved. Tele Atlas and Tele Atlas North America are trademarks of Tele Atlas, inc. © 2009 by Applied Geographic Systems. All rights reserved.