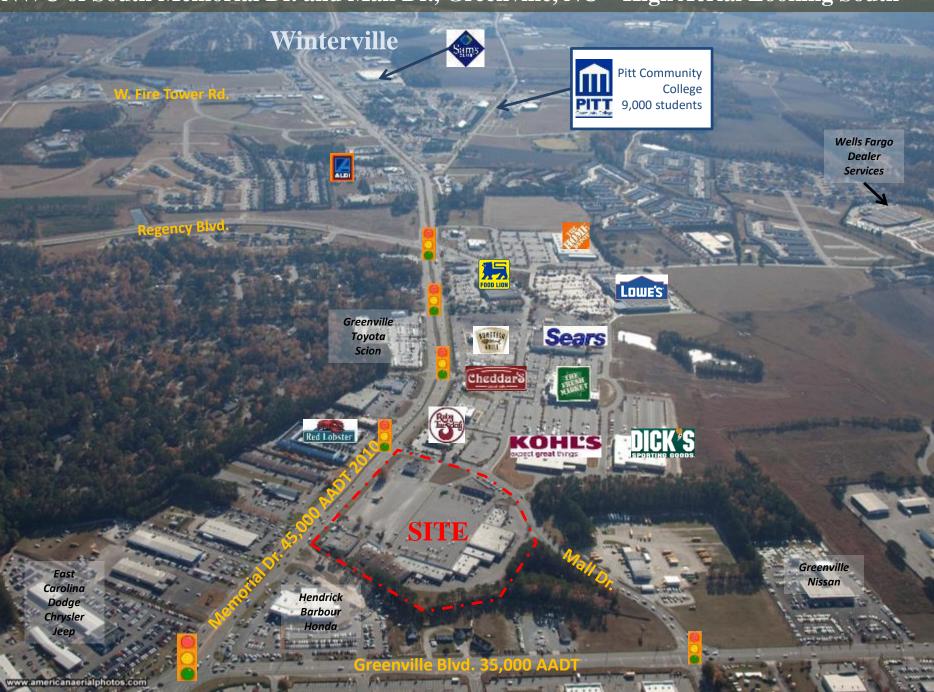

#### **Property Description:**

Located at the Northwest corner of the signalized intersection of South Memorial Drive and Mall Road. Visibility from 2 public roadways is excellent and access includes (3) full movement access points on Mall Rd. and (1) RI/RO/LI access point on S. Memorial Dr. Shopping Center signage on both roads.

### Site Traffic Counts:

South Memorial Drive has a traffic count of 45,00 ADT Greenville Blvd has a traffic count of 35,000 ADT and is connected to the site via Mall Dr. north of the site

#### Major Retailers in the immediate area

Kohl's, Dicks Sporting Goods and Fresh Market and Sears are all located on the SWC of the intersection Food Lion, Aldi and Regal Cinemas are in the immediate area as well as a large number of sit down and fast food restaurants Super Wal-Mart and Target as well ad many other large retailers are within 2 miles of the site