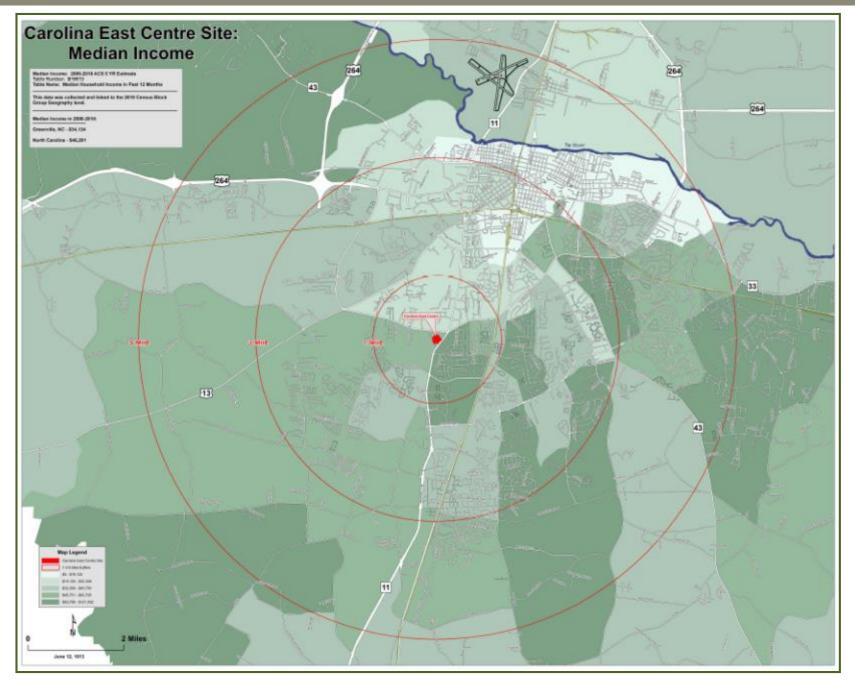

# NWC of South Memorial Dr. and Mall Dr., Greenville, NC – Median Income Location Map

### <u>Trade Area:</u>

A trade area demographic report was performed on a 1, 3 and 5-mile radius from the proposed location. Based on this trade area, current population counts are 8,802 (1-mile), 55,305 (3-mile), 104,121 (5-mile), with a average household income of \$54,577 and median age of 28.6 in the 5-mile trade area. According to the U.S. Census Bureau, Pitt County has a population of 168,148. The City of Greenville has a population of 84,554 and is one of the fastest growing large cities in the state. There are approximately 18,992 single family units and 24,781 renter occupied units in the trade area. Enrollment at East Carolina University is over 27,000 students and 9,000 students attend Pitt Community College located just south of the site. Major businesses include Vidant Health Center which has close to 7,000 employees and ECU with over 5,000 employees within the trade area.