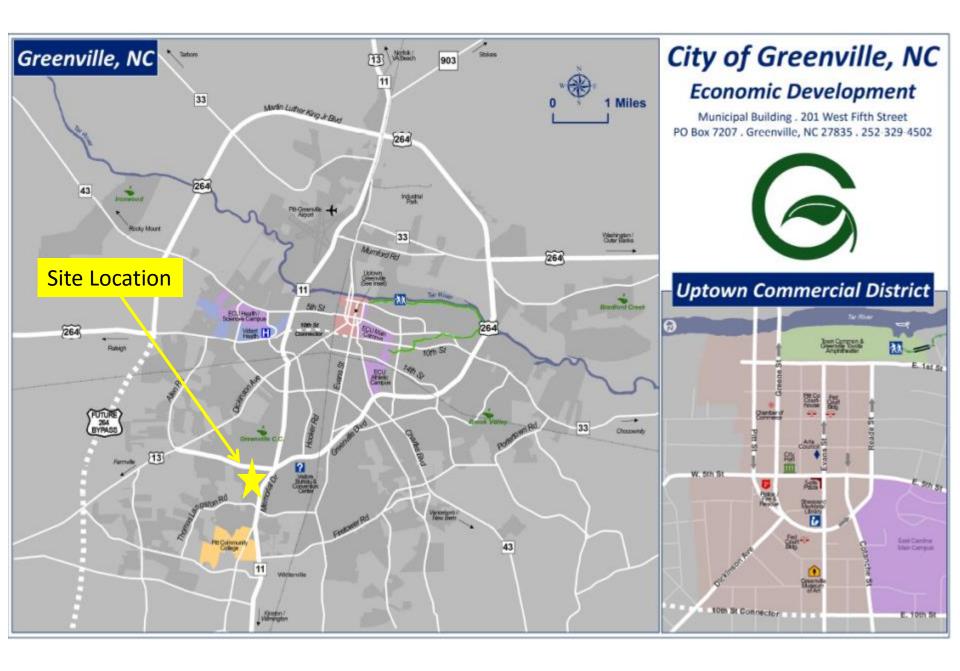

## <u>Greenville Crossings, Greenville, NC – Executive Summary</u>

#### **Property Description:**

Located at the Northwest corner of the signalized intersection of South Memorial Drive and Mall Road. Visibility from 2 public roadways is excellent and access includes (3) full movement access points on Mall Rd. and (1) RI/RO/LI access point on S. Memorial Dr. Shopping Center signage on both roads.