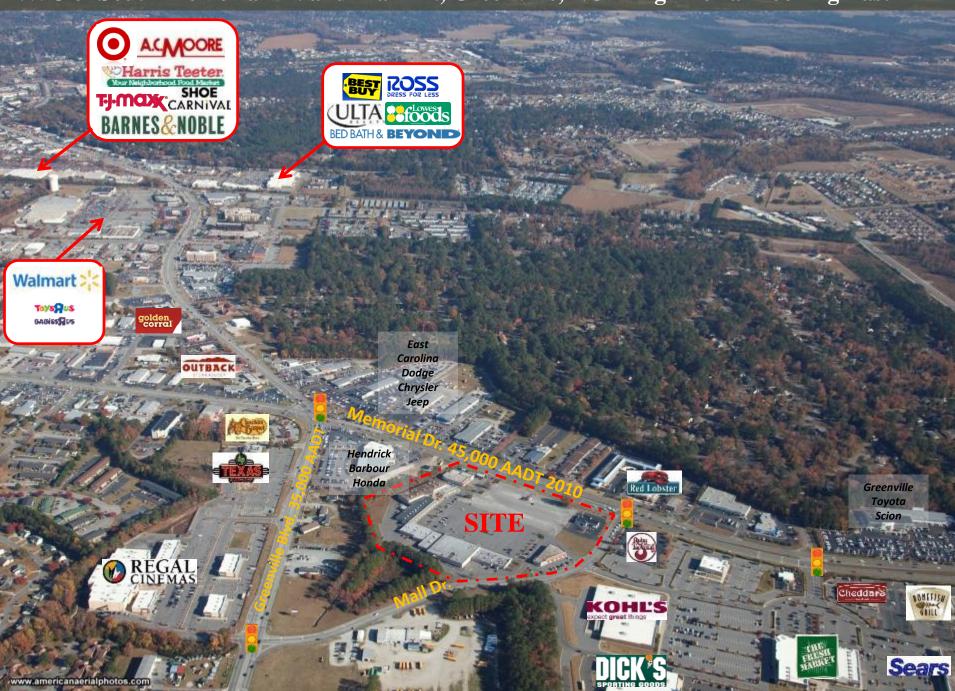

#### **Property Description:**

Located at the Northwest corner of the signalized intersection of South Memorial Drive and Mall Road. Visibility from 2 public roadways is excellent and access includes (3) full movement access points on Mall Rd. and (1) RI/RO/LI access point on S. Memorial Dr. Shopping Center signage on both roads.

### Site Traffic Counts:

South Memorial Drive has a traffic count of 45,00 ADT Greenville Blvd has a traffic count of 35,000 ADT and is connected to the site via Mall Dr. north of the site

#### Major Retailers in the immediate area

Kohl's, Dicks Sporting Goods and Fresh Market and Sears are all located on the SWC of the intersection Food Lion, Aldi and Regal Cinemas are in the immediate area as well as a large number of sit down and fast food restaurants Super Wal-Mart and Target as well ad many other large retailers are within 2 miles of the site