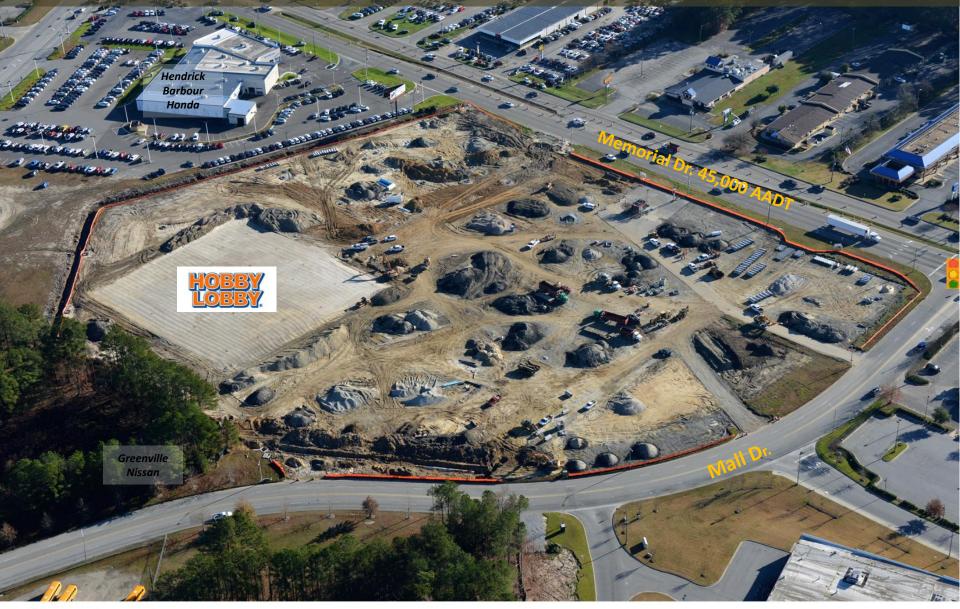

# NWC of South Memorial Dr. and Mall Dr., Greenville, NC – Construction Photo

727.520.8181 www.aerophoto.com **Greenville NC** 

Image # 151216 0049 Date 12.16.15

#### **Property Description:**

Located at the Northwest corner of the signalized intersection of South Memorial Drive and Mall Road. Visibility from 2 public roadways is excellent and access includes (3) full movement access points on Mall Rd. and (1) RI/RO/LI access point on S. Memorial Dr. Shopping Center signage on both roads.

### Site Traffic Counts:

South Memorial Drive has a traffic count of 45,00 ADT Greenville Blvd has a traffic count of 35,000 ADT and is connected to the site via Mall Dr. north of the site