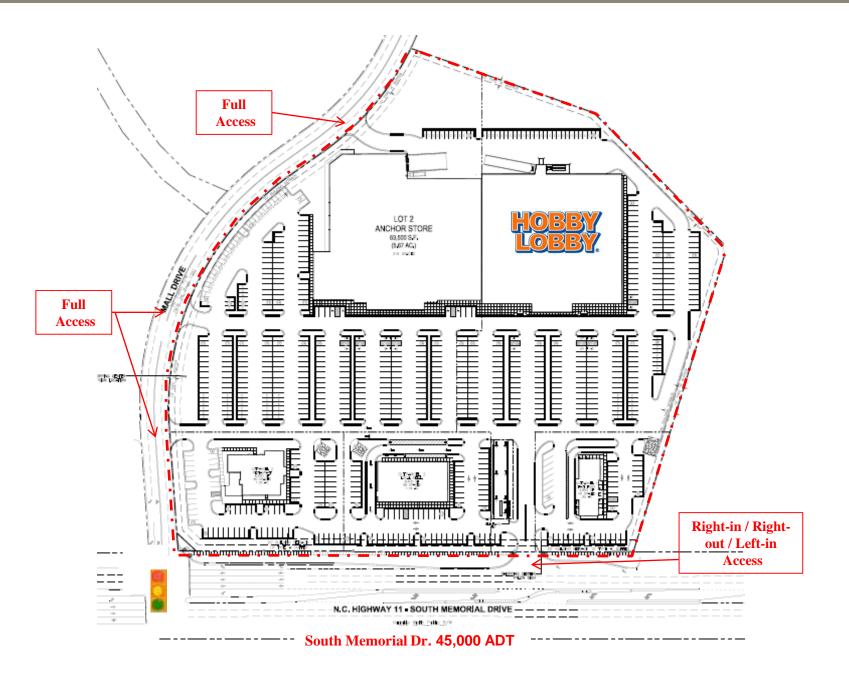

NWC of South Memorial Dr. and Mall Dr., Greenville, NC – Concept Plan

#### **Property Description:**

Located at the Northwest corner of the signalized intersection of South Memorial Drive and Mall Road. Visibility from 2 public roadways is excellent and access includes (3) full movement access points on Mall Rd. and (1) RI/RO/LI access point on S. Memorial Dr. Shopping Center signage on both roads.

### Site Traffic Counts:

South Memorial Drive has a traffic count of 45,00 ADT Greenville Blvd has a traffic count of 35,000 ADT and is connected to the site via Mall Dr. north of the site