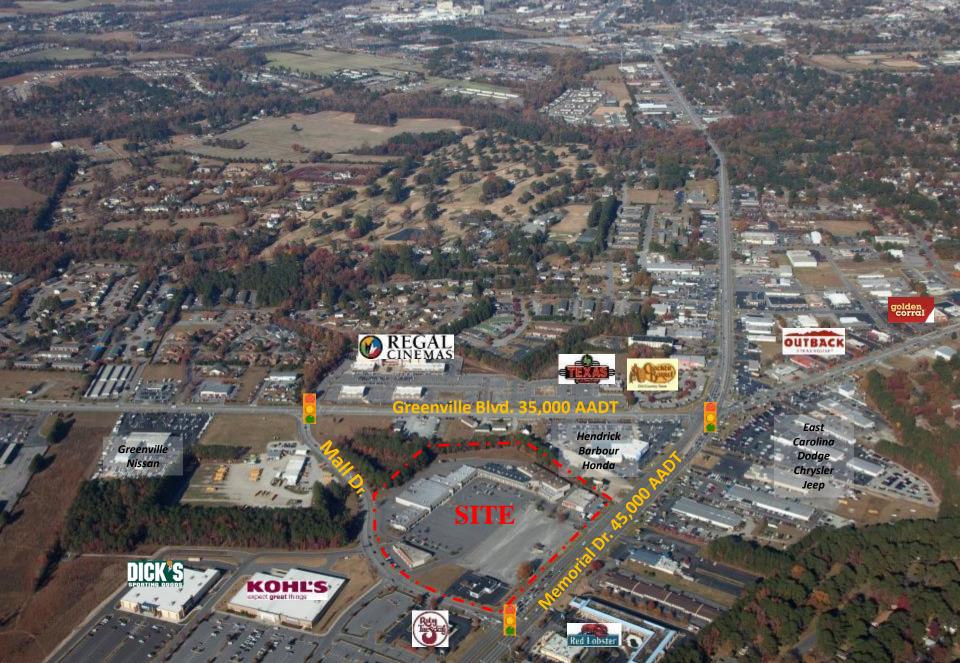

#### Major Retailers in the immediate area

Kohl's, Dicks Sporting Goods and Fresh Market and Sears are all located on the SWC of the intersection Food Lion, Aldi and Regal Cinemas are in the immediate area as well as a large number of sit down and fast food restaurants Super Wal-Mart and Target as well ad many other large retailers are within 2 miles of the site

### Site Traffic Counts:

South Memorial Drive has a traffic count of 45,00 ADT Greenville Blvd has a traffic count of 35,000 ADT and is connected to the site via Mall Dr. north of the site