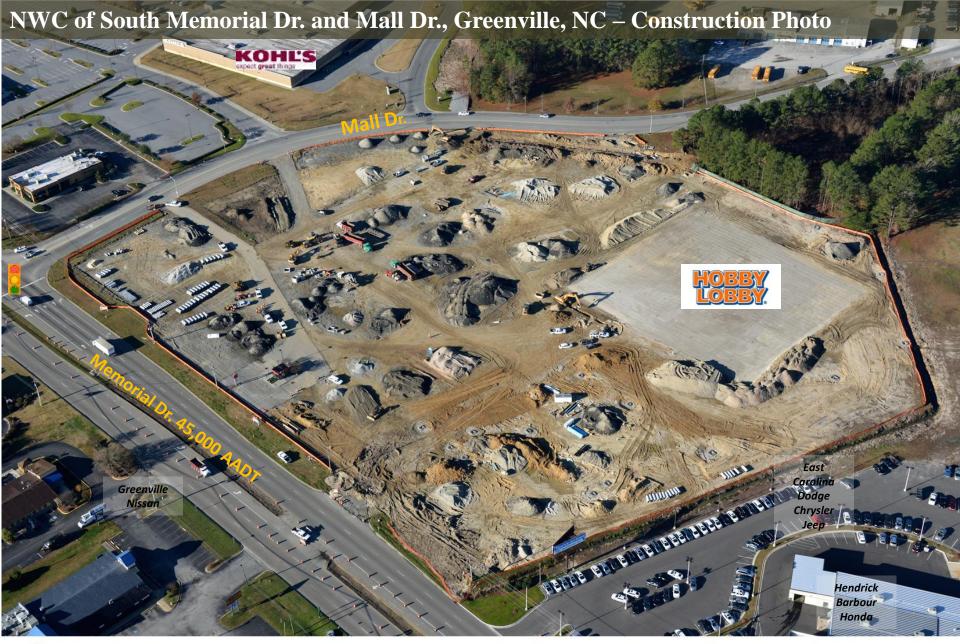

# NWC of South Memorial Dr. and Mall Dr., Greenville, NC – Construction Photo

727.520.8181 www.aerophoto.com **Greenville NC** 

Image # 151216 0049 Date 12.16.15

#### **Property Description:**

Located at the Northwest corner of the signalized intersection of South Memorial Drive and Mall Road. Visibility from 2 public roadways is excellent and access includes (3) full movement access points on Mall Rd. and (1) RI/RO/LI access point on S. Memorial Dr. Shopping Center signage on both roads.

### Site Traffic Counts:

South Memorial Drive has a traffic count of 45,00 ADT Greenville Blvd has a traffic count of 35,000 ADT and is connected to the site via Mall Dr. north of the site