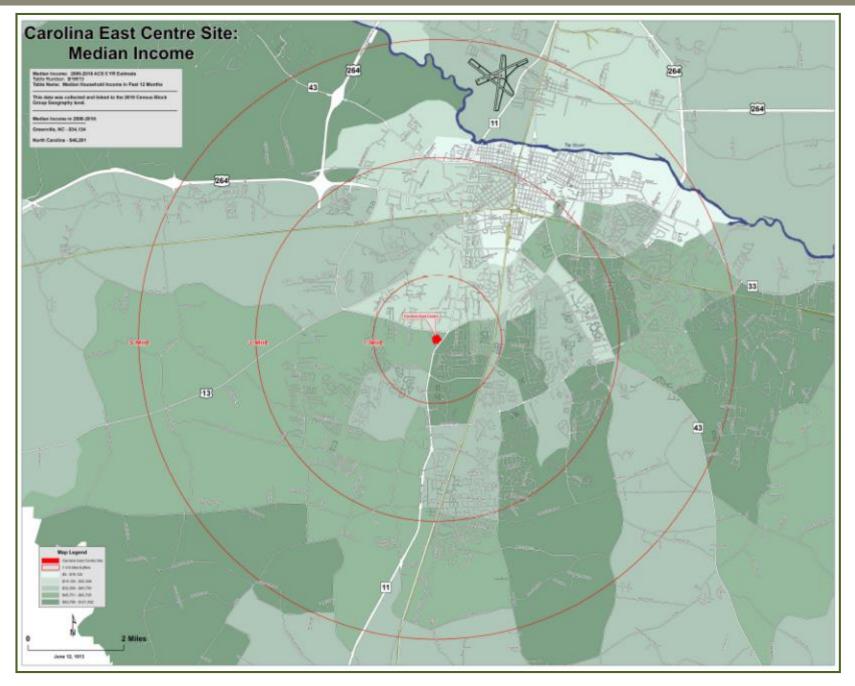

# NWC of South Memorial Dr. and Mall Dr., Greenville, NC – Median Income Location Map

#### <u>Trade Area:</u>

A trade area demographic report was performed on a 1, 3 and 5-mile radius from the proposed location. Based on this trade area, current population counts are 8,802 (1-mile), 55,305 (3-mile), 104,121 (5-mile), with a average household income of \$54,577 and median age of 28.6 in the 5-mile trade area. According to the U.S. Census Bureau, Pitt County has a population of 168,148. The City of Greenville has a population of 84,554 and is one of the fastest growing large cities in the state. There are approximately 18,992 single family units and 24,781 renter occupied units in the trade area. Enrollment at East Carolina University is over 27,000 students and 9,000 students attend Pitt Community College located just south of the site. Major businesses include Vidant Health Center which has close to 7,000 employees and ECU with over 5,000 employees within the trade area.