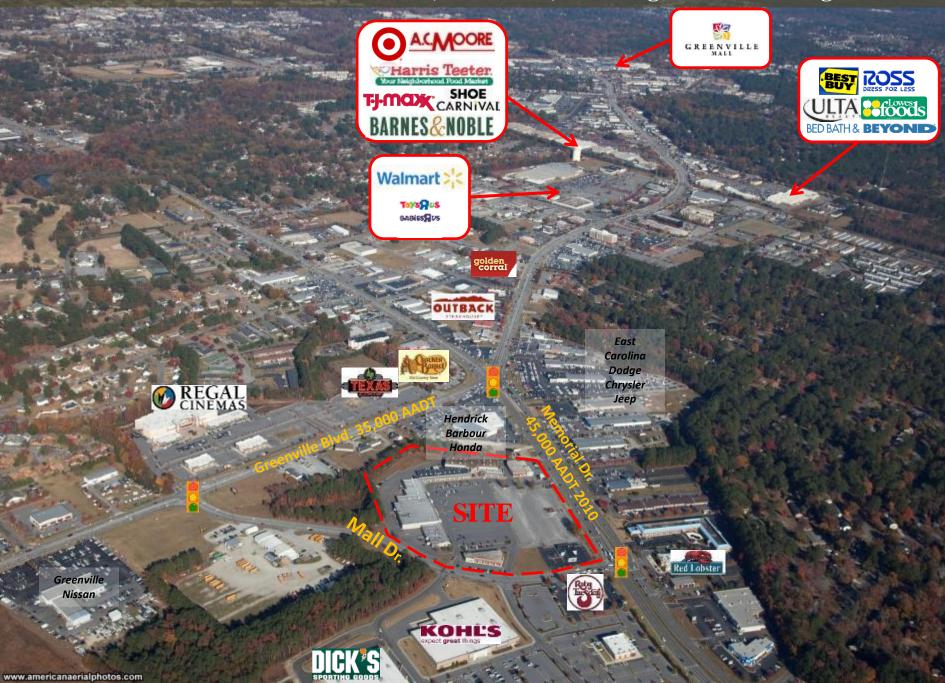

#### Major Retailers in the immediate area

#### Join Hobby Lobby and Academy Sports at this location!!!

Kohl's, Dicks Sporting Goods and Fresh Market and Sears are all located on the SWC of the intersection Food Lion, Aldi and Regal Cinemas are in the immediate area as well as a large number of sit down and fast food restaurants Super Wal-Mart and Target as well ad many other large retailers are within 2 miles of the site

#### NWC of South Memorial Dr. and Mall Dr., Greenville, NC – High Aerial Looking Northeast

NWC of South Memorial Dr. and Mall Dr., Greenville, NC – High Aerial Looking East