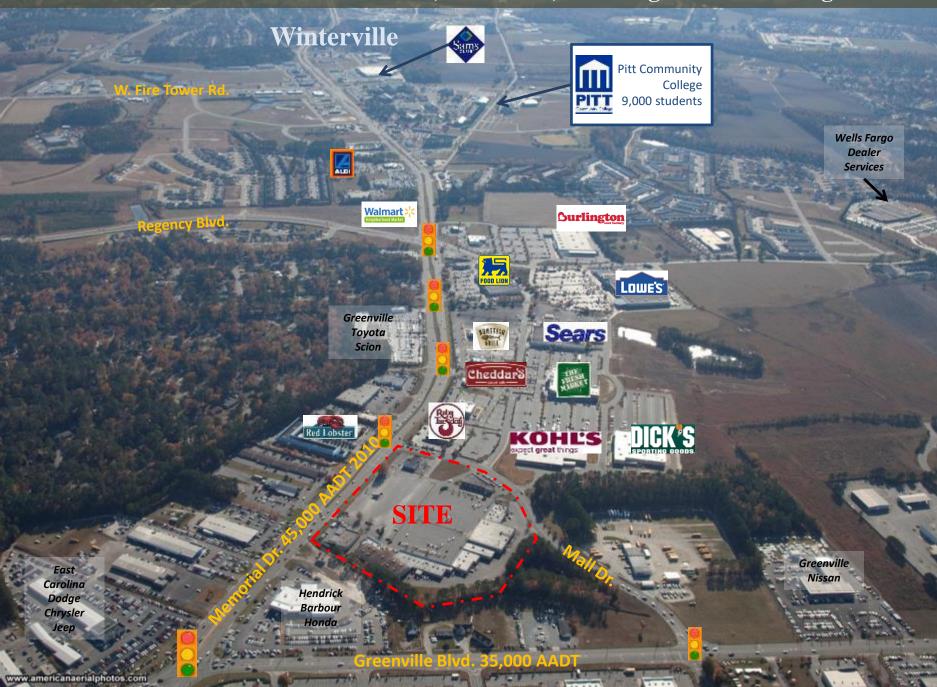

#### Major Retailers in the immediate area

#### Join Hobby Lobby and Academy Sports at this location!!!

Kohl's, Dicks Sporting Goods and Fresh Market and Sears are all located on the SWC of the intersection Food Lion, Aldi and Regal Cinemas are in the immediate area as well as a large number of sit down and fast food restaurants Super Wal-Mart and Target as well ad many other large retailers are within 2 miles of the site

#### <u>Trade Area:</u>

A trade area demographic report was performed on a 1, 3 and 5-mile radius from the proposed location. Based on this trade area, current population counts are 8,802 (1-mile), 55,305 (3-mile), 104,121 (5-mile), with a average household income of \$54,577 and median age of 28.6 in the 5-mile trade area. According to the U.S. Census Bureau, Pitt County has a population of 168,148. The City of Greenville has a population of 84,554 and is one of the fastest growing large cities in the state. There are approximately 18,992 single family units and 24,781 renter occupied units in the trade area. Enrollment at East Carolina University is over 27,000 students and 9,000 students attend Pitt Community College located just south of the site. Major businesses include Vidant Health Center which has close to 7,000 employees and ECU with over 5,000 employees within the trade area.