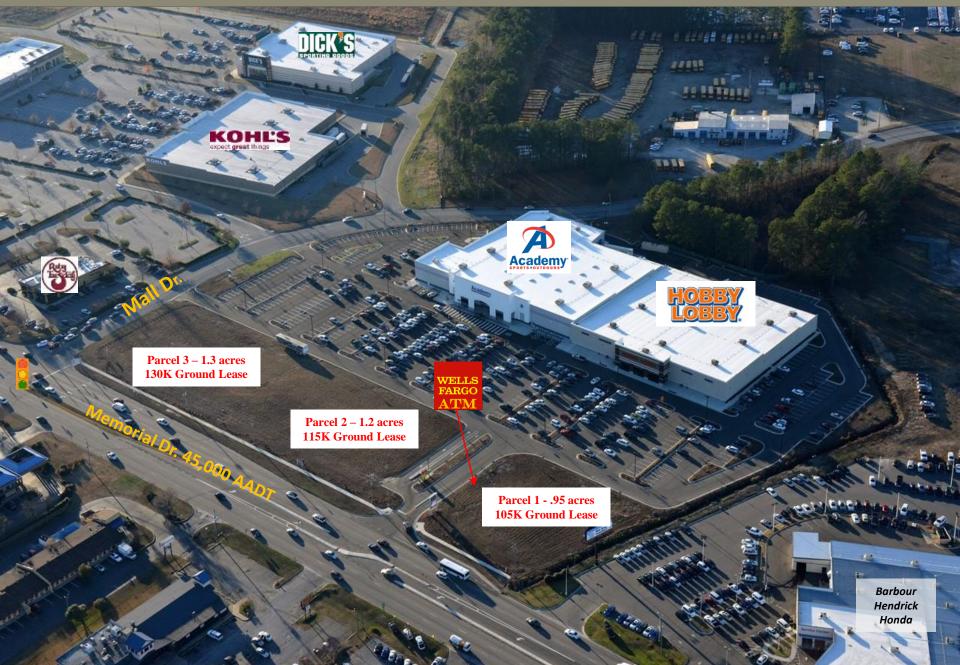

#### **Property Description:**

Located at the Northwest corner of the signalized intersection of South Memorial Drive and Mall Road. Visibility from 2 public roadways is excellent and access includes (3) full movement access points on Mall Rd. and (1) RI/RO/LI access point on S. Memorial Dr. Shopping Center signage on both roads.

#### Site Traffic Counts:

South Memorial Drive has a traffic count of 45,00 ADT Greenville Blvd has a traffic count of 35,000 ADT and is connected to the site via Mall Dr. north of the site

> Parcel 1 - .95 acres 105K Ground Lease

Parcel 2 – 1.2 acres 115K Ground Lease

Parcel 3 – 1.3 acres 130K Ground Lease