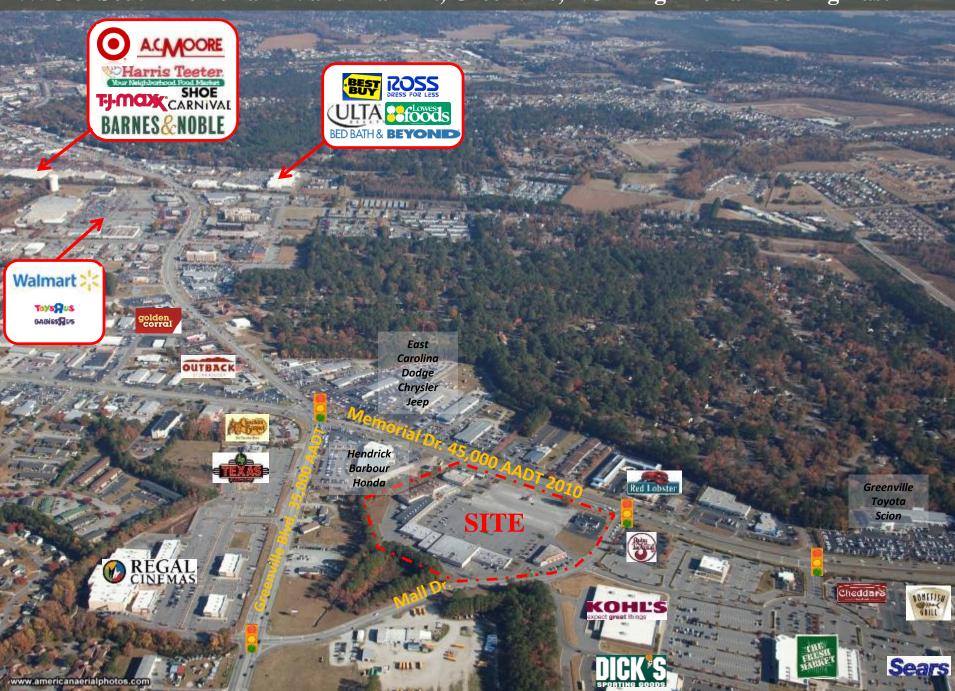

#### Major Retailers in the immediate area

#### Join Hobby Lobby and Academy Sports at this location!!!

Kohl's, Dicks Sporting Goods and Fresh Market and Sears are all located on the SWC of the intersection Food Lion, Aldi and Regal Cinemas are in the immediate area as well as a large number of sit down and fast food restaurants Super Wal-Mart and Target as well ad many other large retailers are within 2 miles of the site

## NWC of South Memorial Dr. and Mall Dr., Greenville, NC – High Aerial Looking West

Greenville Christian Academy

> Koinonia Christian Center Church

> > THE

155

acculink

8

Red Lobster