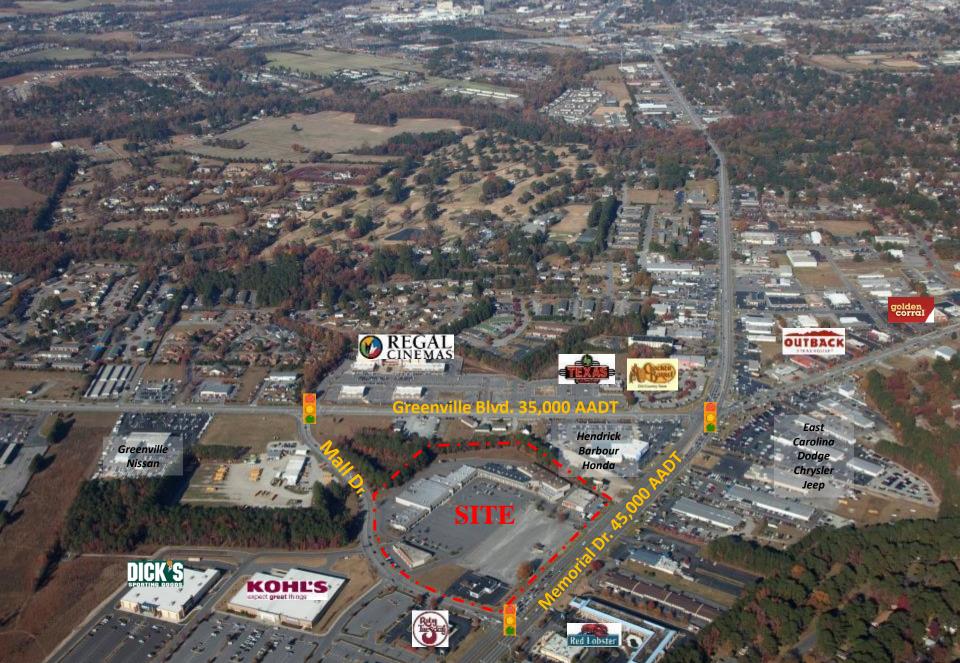

#### Site Traffic Counts:

South Memorial Drive has a traffic count of 45,00 ADT Greenville Blvd has a traffic count of 35,000 ADT and is connected to the site via Mall Dr. north of the site

#### Join Hobby Lobby and Academy Sports at this location!!!

Kohl's, Dicks Sporting Goods and Fresh Market and Sears are all located on the SWC of the intersection Food Lion, Aldi and Regal Cinemas are in the immediate area as well as a large number of sit down and fast food restaurants Super Wal-Mart and Target as well ad many other large retailers are within 2 miles of the site

## NWC of South Memorial Dr. and Mall Dr., Greenville, NC – High Aerial Looking Southeast