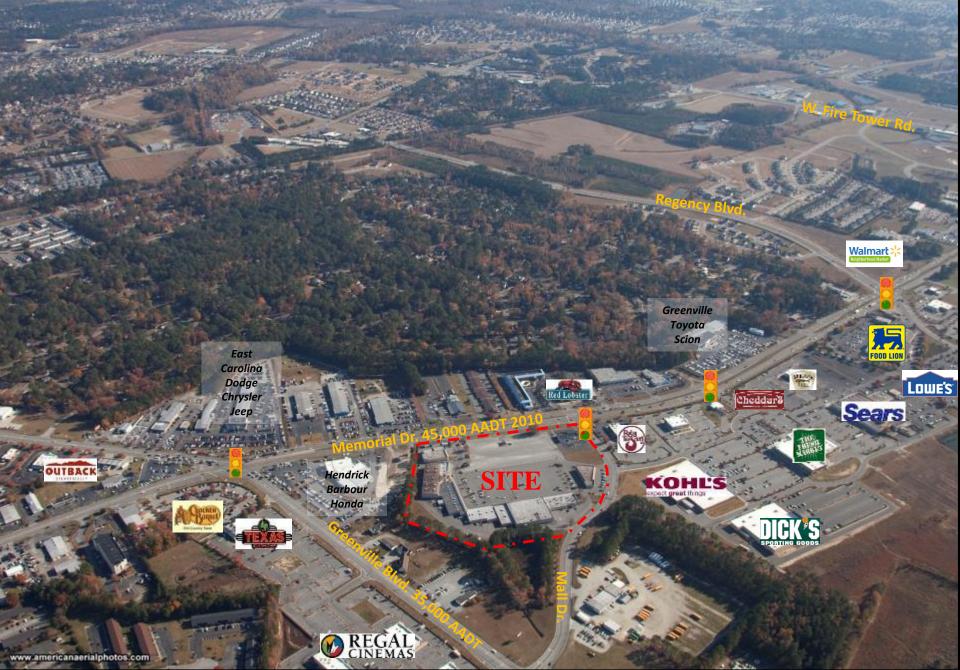

#### **Property Description:**

Located at the Northwest corner of the signalized intersection of South Memorial Drive and Mall Road. Visibility from 2 public roadways is excellent and access includes (3) full movement access points on Mall Rd. and (1) RI/RO/LI access point on S. Memorial Dr. Shopping Center signage on both roads.

#### Site Traffic Counts:

South Memorial Drive has a traffic count of 45,00 ADT Greenville Blvd has a traffic count of 35,000 ADT and is connected to the site via Mall Dr. north of the site

#### Major Retailers in the immediate area

#### Join Hobby Lobby and Academy Sports at this location!!!

Kohl's, Dicks Sporting Goods and Fresh Market and Sears are all located on the SWC of the intersection Food Lion, Aldi and Regal Cinemas are in the immediate area as well as a large number of sit down and fast food restaurants Super Wal-Mart and Target as well ad many other large retailers are within 2 miles of the site