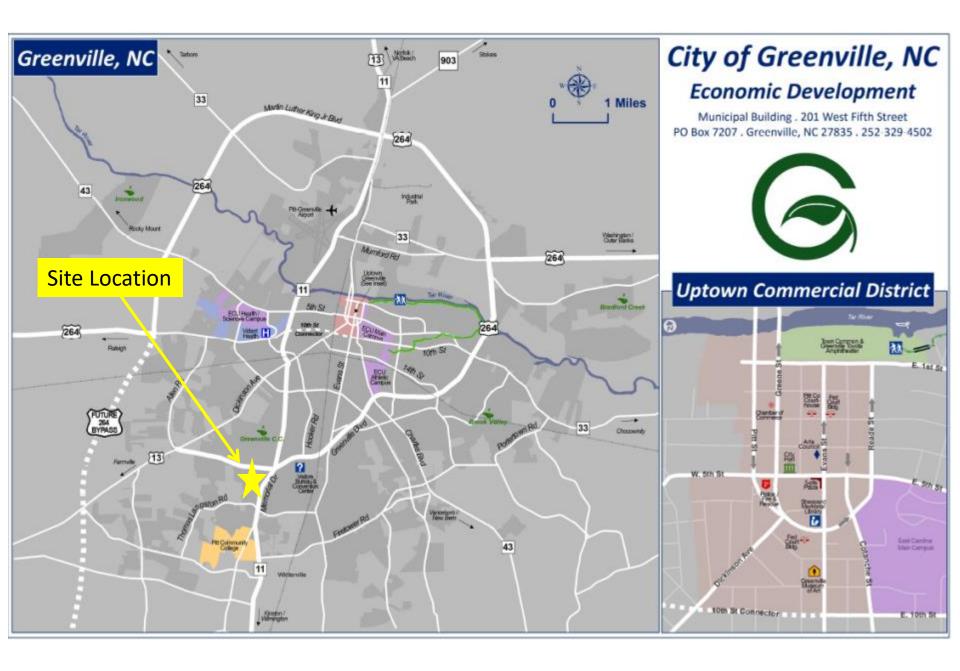

### <u>Greenville Crossings, Greenville, NC – Executive Summary</u>

#### **Property Description:**

Located at the Northwest corner of the signalized intersection of South Memorial Drive and Mall Road. Visibility from 2 public roadways is excellent and access includes (3) full movement access points on Mall Rd. and (1) RI/RO/LI access point on S. Memorial Dr. Shopping Center signage on both roads.