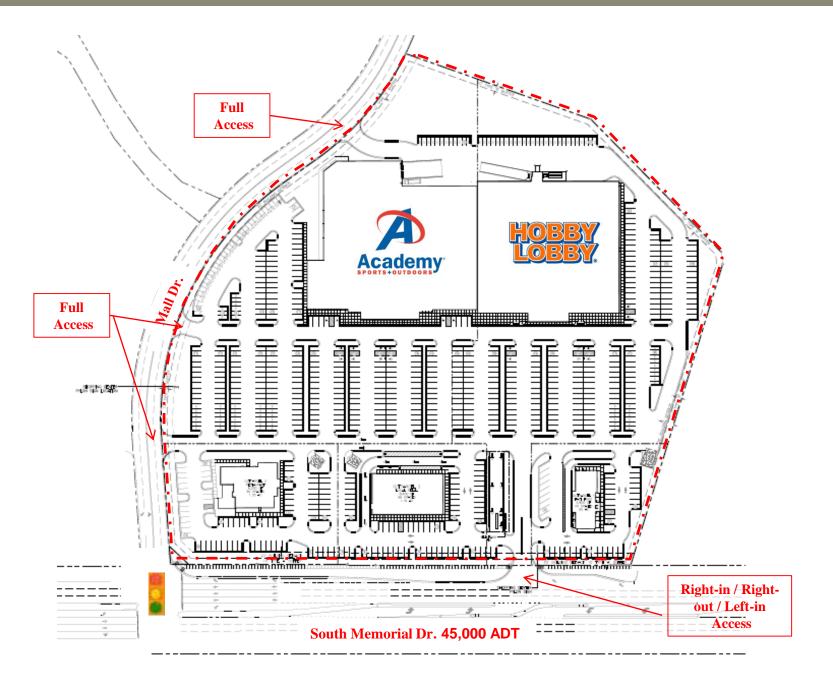

#### **Property Description:**

Located at the Northwest corner of the signalized intersection of South Memorial Drive and Mall Road. Visibility from 2 public roadways is excellent and access includes (3) full movement access points on Mall Rd. and (1) RI/RO/LI access point on S. Memorial Dr. Shopping Center signage on both roads.

#### Site Traffic Counts:

South Memorial Drive has a traffic count of 45,00 ADT Greenville Blvd has a traffic count of 35,000 ADT and is connected to the site via Mall Dr. north of the site

NWC of South Memorial Dr. and Mall Dr., Greenville, NC – Concept Plan