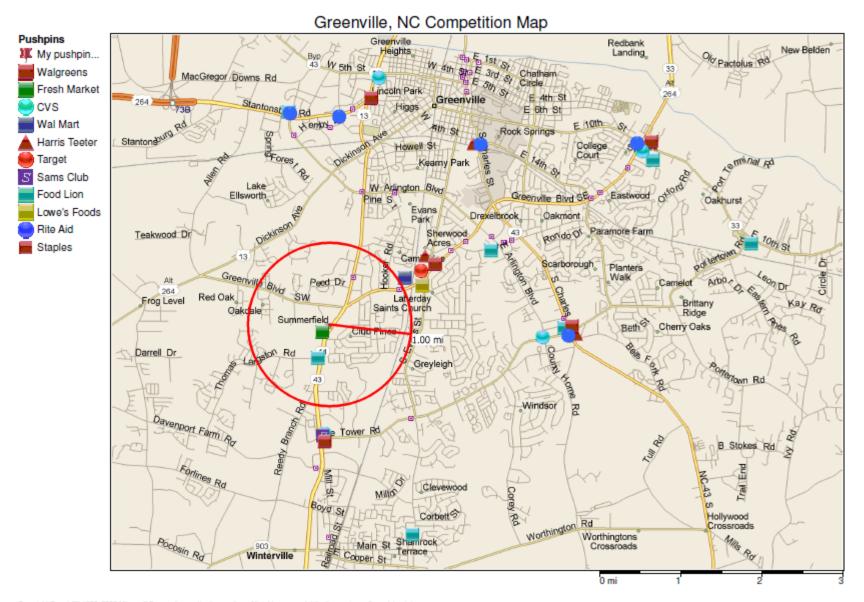

### NWC of South Memorial Dr. and Mall Dr., Greenville, NC – Competition Map

Copyright © and (P) 1988-2009 Microsoft Corporation and/or its suppliers. All rights reserved. http://www.microsoft.com/streets/
Certain mapping and direction data © 2009 NAVTEQ. All rights reserved. The Data for areas of Canada includes information taken with permission from Canadian authorities, including: © Her Majesty the Queen in Right of Canada, © Queen's Printer for Ontario. NAVTEQ and NAVTEQ ON BOARD are trademarks of NAVTEQ. © 2009 Tele Atlas North America, Inc. All rights reserved. Tele Atlas and Tele Atlas North America are trademarks of Tele Atlas, Inc. © 2009 by Applied Geographic Systems. All rights reserved.

### Join Hobby Lobby and Academy Sports at this location!!!

Kohl's, Dicks Sporting Goods and Fresh Market and Sears are all located on the SWC of the intersection Food Lion, Aldi and Regal Cinemas are in the immediate area as well as a large number of sit down and fast food restaurants Super Wal-Mart and Target as well ad many other large retailers are within 2 miles of the site