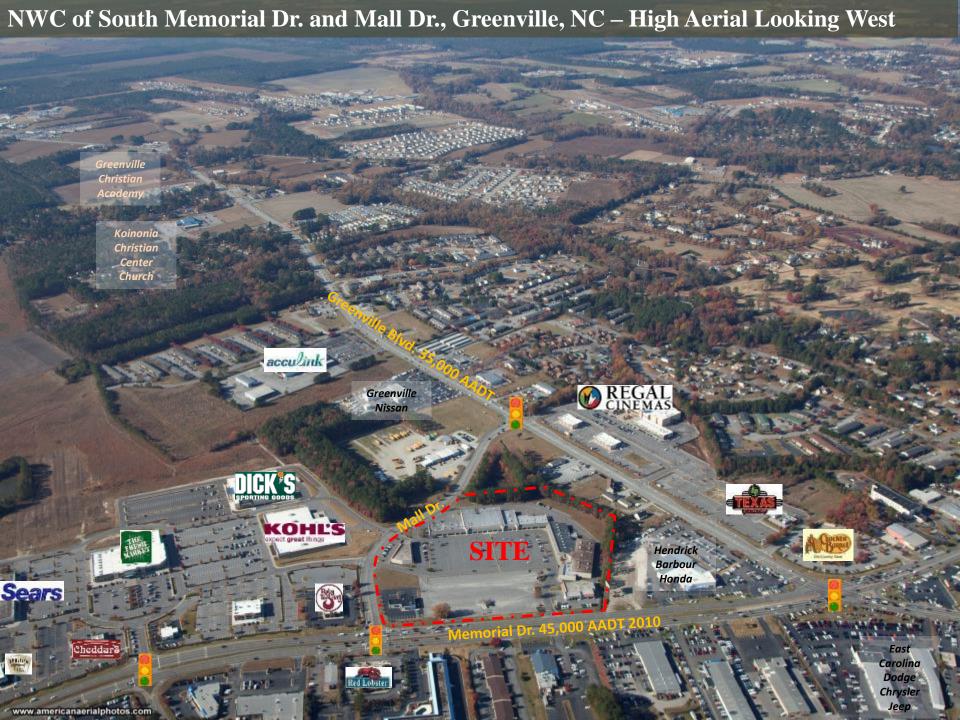

#### Property Description:

Located at the Northwest corner of the signalized intersection of South Memorial Drive and Mall Road. Visibility from 2 public roadways is excellent and access includes (3) full movement access points on Mall Rd. and (1) RI/RO/LI access point on S. Memorial Dr. Shopping Center signage on both roads.

#### Site Traffic Counts:

South Memorial Drive has a traffic count of 45,00 ADT Greenville Blvd has a traffic count of 35,000 ADT and is connected to the site via Mall Dr. north of the site

NWC of South Memorial Dr. and Mall Dr., Greenville, NC – High Aerial Looking Southeast