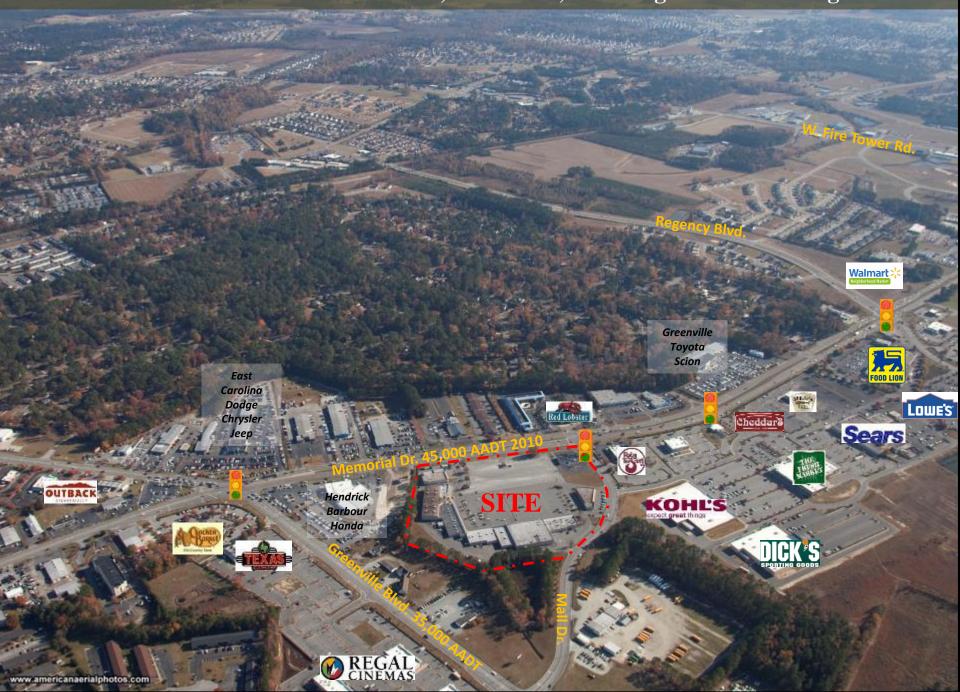

#### Property Description:

Located at the Northwest corner of the signalized intersection of South Memorial Drive and Mall Road. Visibility from 2 public roadways is excellent and access includes (3) full movement access points on Mall Rd. and (1) RI/RO/LI access point on S. Memorial Dr. Shopping Center signage on both roads.

#### Site Traffic Counts:

South Memorial Drive has a traffic count of 45,00 ADT Greenville Blvd has a traffic count of 35,000 ADT and is connected to the site via Mall Dr. north of the site

### Join Hobby Lobby and Academy Sports at this location!!!

Kohl's, Dicks Sporting Goods and Fresh Market and Sears are all located on the SWC of the intersection Food Lion, Aldi and Regal Cinemas are in the immediate area as well as a large number of sit down and fast food restaurants Super Wal-Mart and Target as well ad many other large retailers are within 2 miles of the site

## NWC of South Memorial Dr. and Mall Dr., Greenville, NC – High Aerial Looking East CMOORE BEST ROSS DRESS FOR LESS T-MOX SHOE TA of lowests BARNES & NOBLE Walmart Toys Ous BABIES TVS East Carolina Dodge Chrysler Jeep Hendrick Barbour Honda Greenville Toyota SITE Scion REGAL CINEMAS POHELIZA COHL www.americanaerialphotos.com