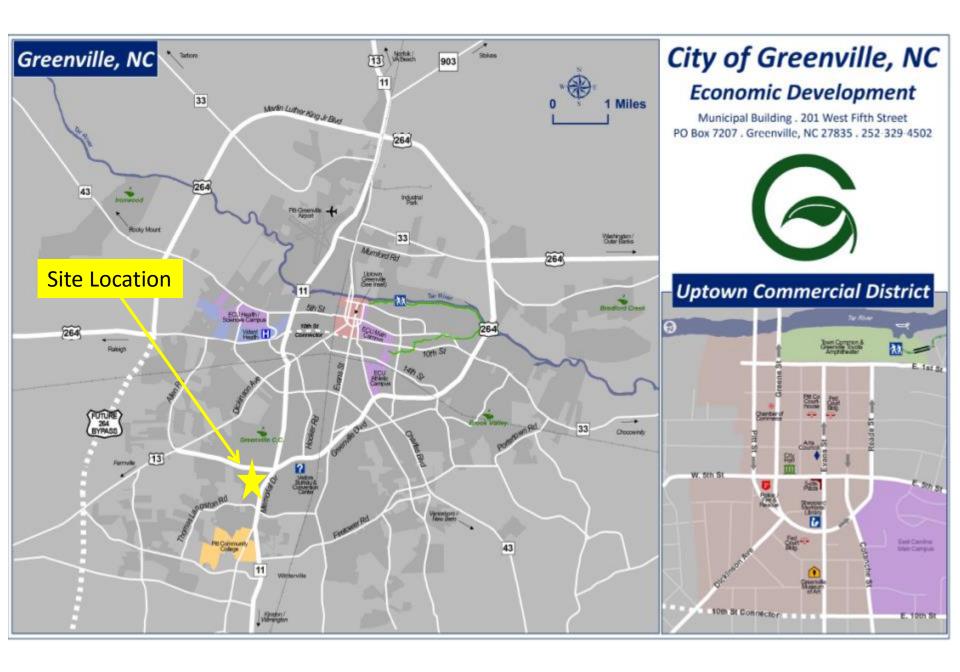

and fast food restaurants Super Wal-Mart and Target as well ad many other large retailers are within 2 miles of the site

## NWC of South Memorial Dr. and Mall Dr., Greenville, NC – Construction Photo













## NWC of South Memorial Dr. and Mall Dr., Greenville, NC – High Aerial Looking East CMOORE BEST ROSS DRESS FOR LESS T-MOX SHOE TA of lowests BARNES & NOBLE Walmart Toys Ous BABIES TVS East Carolina Dodge Chrysler Jeep Hendrick Barbour Honda Greenville Toyota SITE Scion REGAL CINEMAS POHELIZA COHL www.americanaerialphotos.com

NWC of South Memorial Dr. and Mall Dr., Greenville, NC – High Aerial Looking Southeast



## NWC of South Memorial Dr. and Mall Dr., Greenville, NC – High Aerial Looking South





### NWC of South Memorial Dr. and Mall Dr., Greenville, NC – Location Map



### NWC of South Memorial Dr. and Mall Dr., Greenville, NC – Competition Map



Copyright © and (P) 1988-2009 Microsoft Corporation and/or its suppliers. All rights reserved. http://www.microsoft.com/streets/
Certain mapping and direction data © 2009 NAVTEQ. All rights reserved. The Data for areas of Canada includes information taken with permission from Canadian authorities, including: © Her Majesty the Queen in Right of Canada, © Queen's Printer for Ontario. NAVTEQ and NAVTEQ ON BOARD are trademarks of NAVTEQ. © 2009 Tele Atlas North America, Inc. All rights reserved. Tele Atlas and Tele Atlas North America are trademarks of Tele Atlas, Inc. © 2009 by Applied Geographic Systems. All rights reserved.

## NWC of South Memorial Dr. and Mall Dr., Greenville, NC – Median Income Location Map