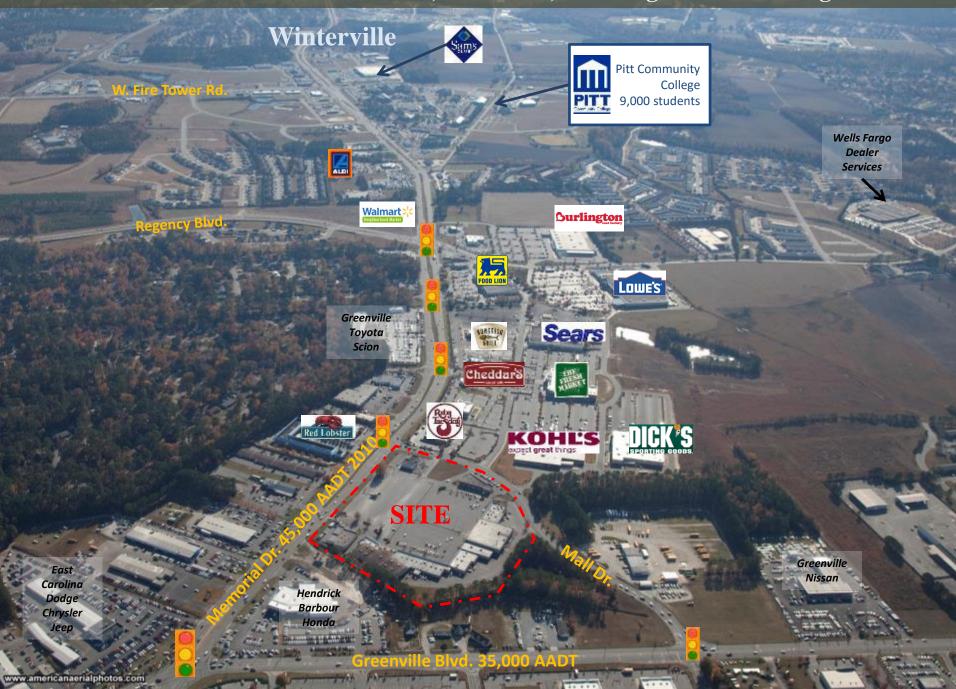

#### Site Traffic Counts:

South Memorial Drive has a traffic count of 45,00 ADT Greenville Blvd has a traffic count of 35,000 ADT and is connected to the site via Mall Dr. north of the site

### Join Hobby Lobby and Academy Sports at this location!!!

Kohl's, Dicks Sporting Goods and Fresh Market and Sears are all located on the SWC of the intersection Food Lion, Aldi and Regal Cinemas are in the immediate area as well as a large number of sit down and fast food restaurants Super Wal-Mart and Target as well ad many other large retailers are within 2 miles of the site

## NWC of South Memorial Dr. and Mall Dr., Greenville, NC – High Aerial Looking South