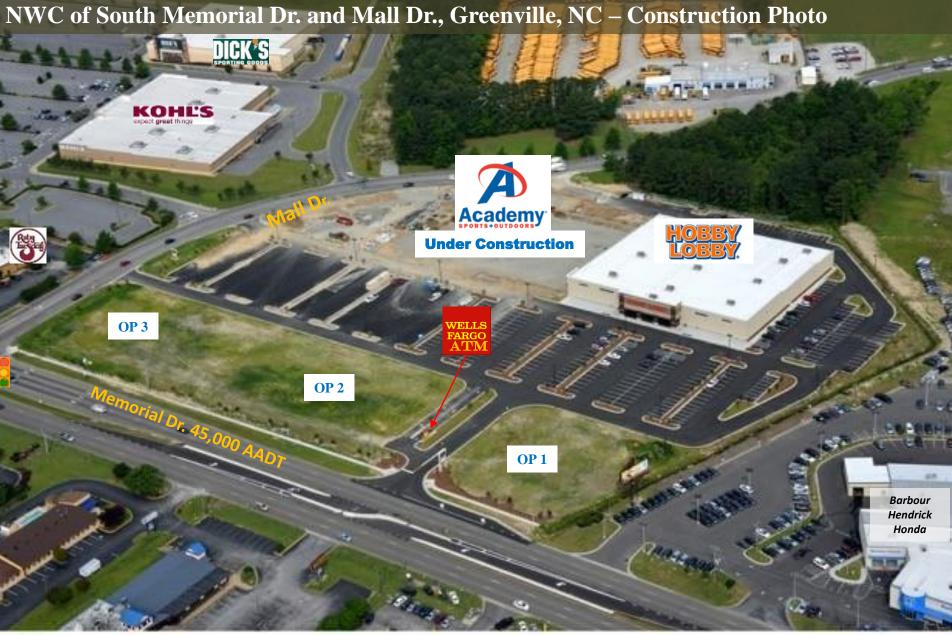

## NWC of South Memorial Dr. and Mall Dr., Greenville, NC – Construction Photo

#### Property Description:

Located at the Northwest corner of the signalized intersection of South Memorial Drive and Mall Road. Visibility from 2 public roadways is excellent and access includes (3) full movement access points on Mall Rd. and (1) RI/RO/LI access point on S. Memorial Dr. Shopping Center signage on both roads.

#### Site Traffic Counts:

South Memorial Drive has a traffic count of 45,00 ADT Greenville Blvd has a traffic count of 35,000 ADT and is connected to the site via Mall Dr. north of the site