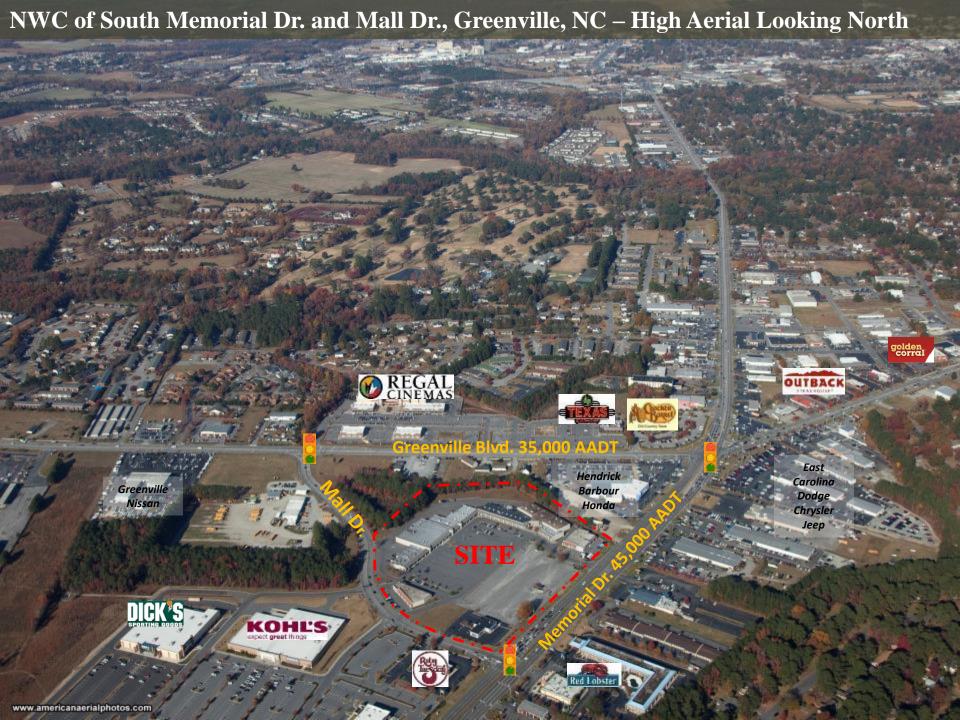

## NWC of South Memorial Dr. and Mall Dr., Greenville, NC – High Aerial Looking South

#### Site Traffic Counts:

South Memorial Drive has a traffic count of 45,00 ADT Greenville Blvd has a traffic count of 35,000 ADT and is connected to the site via Mall Dr. north of the site

### Join Hobby Lobby and Academy Sports at this location!!!

Kohl's, Dicks Sporting Goods and Fresh Market and Sears are all located on the SWC of the intersection Food Lion, Aldi and Regal Cinemas are in the immediate area as well as a large number of sit down and fast food restaurants Super Wal-Mart and Target as well ad many other large retailers are within 2 miles of the site