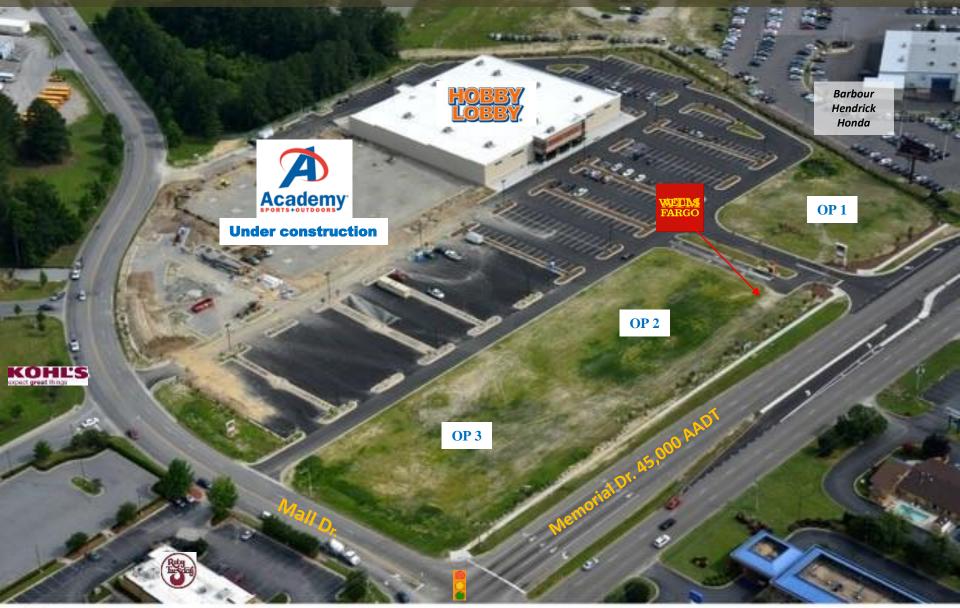

#### Property Description:

Located at the Northwest corner of the signalized intersection of South Memorial Drive and Mall Road. Visibility from 2 public roadways is excellent and access includes (3) full movement access points on Mall Rd. and (1) RI/RO/LI access point on S. Memorial Dr. Shopping Center signage on both roads.

#### Site Traffic Counts:

South Memorial Drive has a traffic count of 45,00 ADT Greenville Blvd has a traffic count of 35,000 ADT and is connected to the site via Mall Dr. north of the site

### Join Hobby Lobby and Academy Sports at this location!!!

Kohl's, Dicks Sporting Goods and Fresh Market and Sears are all located on the SWC of the intersection Food Lion, Aldi and Regal Cinemas are in the immediate area as well as a large number of sit down and fast food restaurants Super Wal-Mart and Target as well ad many other large retailers are within 2 miles of the site