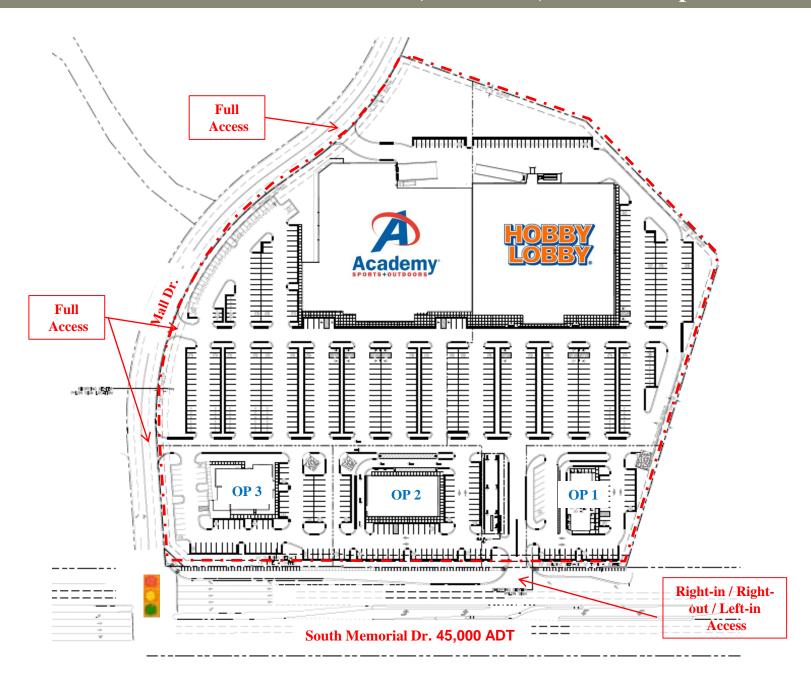

#### Property Description:

Located at the Northwest corner of the signalized intersection of South Memorial Drive and Mall Road. Visibility from 2 public roadways is excellent and access includes (3) full movement access points on Mall Rd. and (1) RI/RO/LI access point on S. Memorial Dr. Shopping Center signage on both roads.

#### Site Traffic Counts:

South Memorial Drive has a traffic count of 45,00 ADT Greenville Blvd has a traffic count of 35,000 ADT and is connected to the site via Mall Dr. north of the site