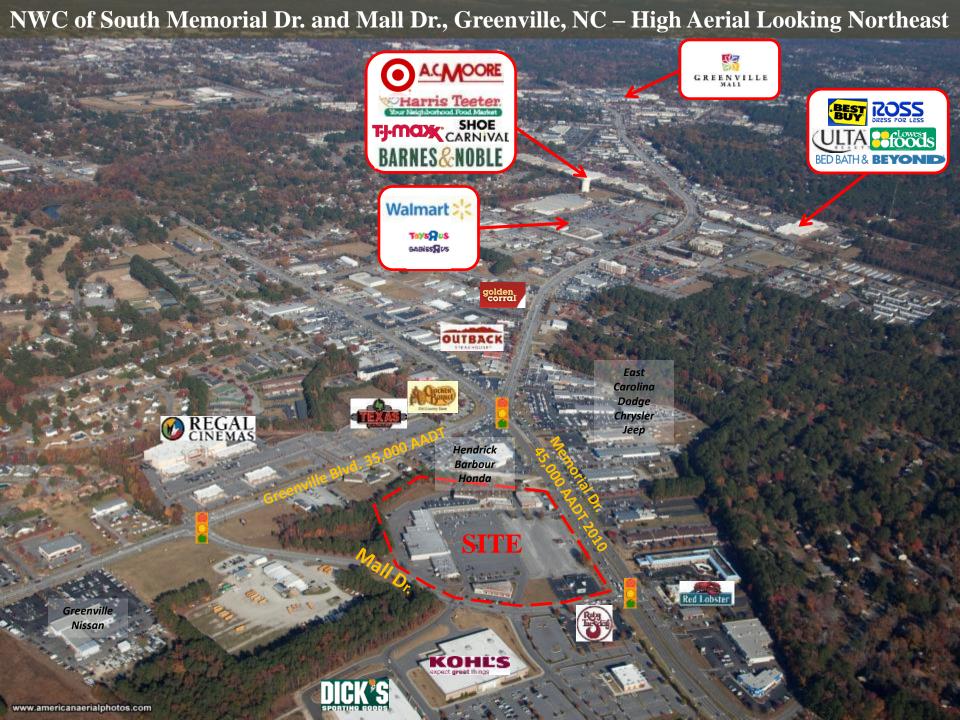

## NWC of South Memorial Dr. and Mall Dr., Greenville, NC – High Aerial Looking East CMOORE BEST ROSS DRESS FOR LESS T-MOX SHOE TA of lowests BARNES & NOBLE Walmart Toys Ous BABIES TVS East Carolina Dodge Chrysler Jeep Hendrick Barbour Honda Greenville Toyota SITE Scion REGAL CINEMAS POHELIZA COHL www.americanaerialphotos.com

### Join Hobby Lobby and Academy Sports at this location!!!

Kohl's, Dicks Sporting Goods and Fresh Market and Sears are all located on the SWC of the intersection Food Lion, Aldi and Regal Cinemas are in the immediate area as well as a large number of sit down and fast food restaurants Super Wal-Mart and Target as well ad many other large retailers are within 2 miles of the site

#### Site Traffic Counts:

South Memorial Drive has a traffic count of 45,00 ADT Greenville Blvd has a traffic count of 35,000 ADT and is connected to the site via Mall Dr. north of the site