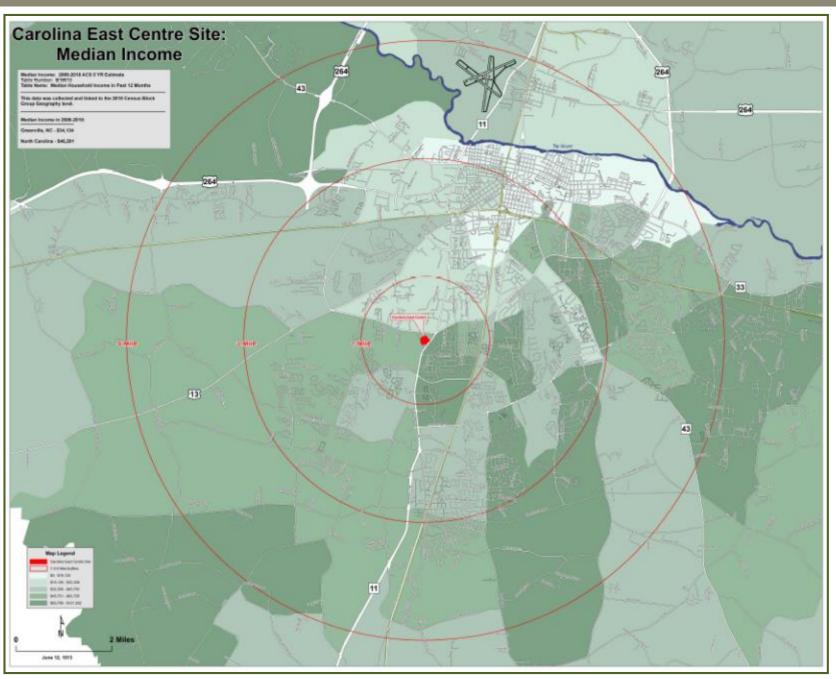

## NWC of South Memorial Dr. and Mall Dr., Greenville, NC – Median Income Location Map

#### Trade Area:

A trade area demographic report was performed on a 1, 3 and 5-mile radius from the proposed location. Based on this trade area, current population counts are 8,802 (1-mile), 55,305 (3-mile), 104,121 (5-mile), with a average household income of \$54,577 and median age of 28.6 in the 5-mile trade area. According to the U.S. Census Bureau, Pitt County has a population of 168,148. The City of Greenville has a population of 84,554 and is one of the fastest growing large cities in the state. There are approximately 18,992 single family units and 24,781 renter occupied units in the trade area. Enrollment at East Carolina University is over 27,000 students and 9,000 students attend Pitt Community College located just south of the site. Major businesses include Vidant Health Center which has close to 7,000 employees and ECU with over 5,000 employees within the trade area.