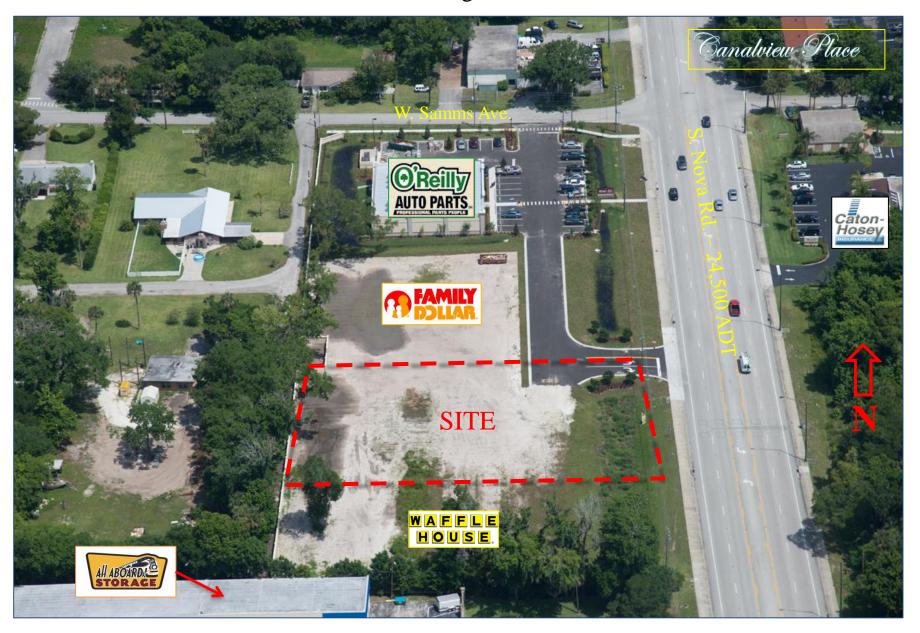

### **Property Description:**

The proposed site is located at the southeast corner of the intersection of Nova Road and Samms Avenue. Visibility from 2 public roadways is excellent and access includes a full access on Nova Road and cross access through O'Reilly Auto Parts and Family Dollar to Samms Avenue. Monument signage on Nova Road is allowed for the parcels.

### Site Traffic Counts:

Nova Road has a traffic count is 24,500 ADT

SWC Nova Rd. & W. Samms Ave., Port Orange – Looking South

SWC Nova Rd. & W. Samms Ave., Port Orange – Looking North