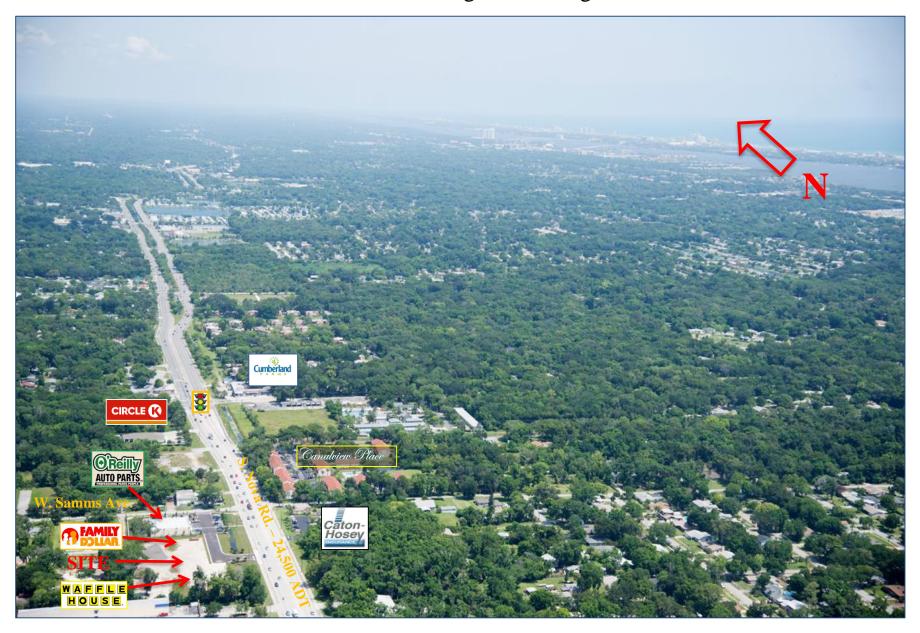

### **Property Description:**

The proposed site is located at the southeast corner of the intersection of Nova Road and Samms Avenue. Visibility from 2 public roadways is excellent and access includes a full access on Nova Road and cross access through O'Reilly Auto Parts and Family Dollar to Samms Avenue. Monument signage on Nova Road is allowed for the parcels.

#### Area Retailers:

O'Reilly Auto Parts, Family Dollar, Advance Auto, Publix, Walgreens, CVS, and many other retailers are within ½ mile of the site.

SWC Nova Rd. & W. Samms Ave., Port Orange – Looking West

SWC Nova Rd. & W. Samms Ave., Port Orange – Looking South

SWC Nova Rd. & W. Samms Ave., Port Orange – Looking North