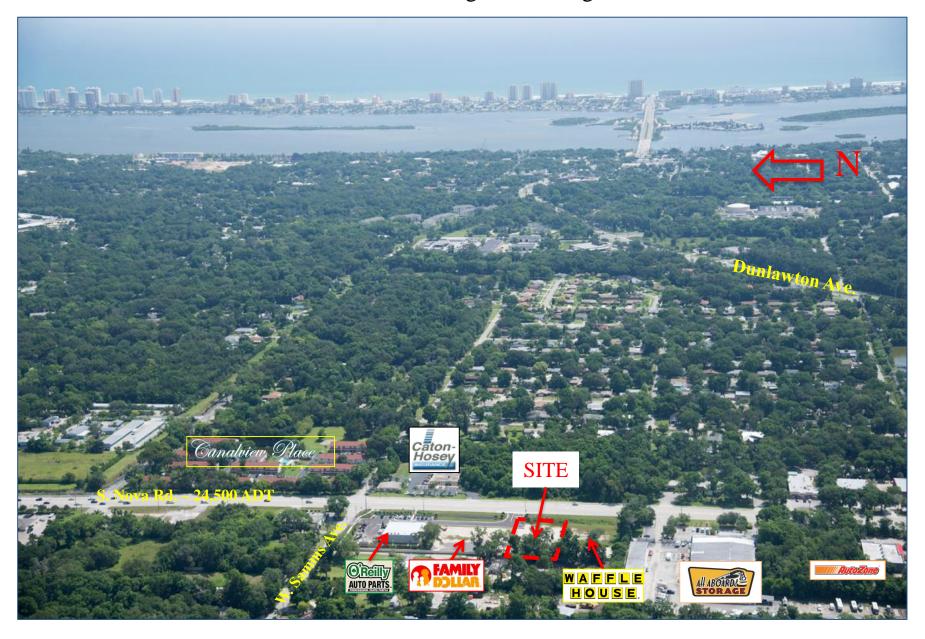

### **Property Description:**

The proposed site is located at the southeast corner of the intersection of Nova Road and Samms Avenue. Visibility from 2 public roadways is excellent and access includes a full access on Nova Road and cross access through O'Reilly Auto Parts and Family Dollar to Samms Avenue. Monument signage on Nova Road is allowed for the parcels.

#### Area Retailers:

O'Reilly Auto Parts, Family Dollar, Advance Auto, Publix, Walgreens, CVS, and many other retailers are within ½ mile of the site.

SWC Nova Rd. & W. Samms Ave., Port Orange – Looking West

SWC Nova Rd. & W. Samms Ave., Port Orange

SWC Nova Rd. & W. Samms Ave., Port Orange – Looking West

SWC Nova Rd. & W. Samms Ave., Port Orange – Looking Southwest

SWC Nova Rd. & W. Samms Ave., Port Orange – Looking East