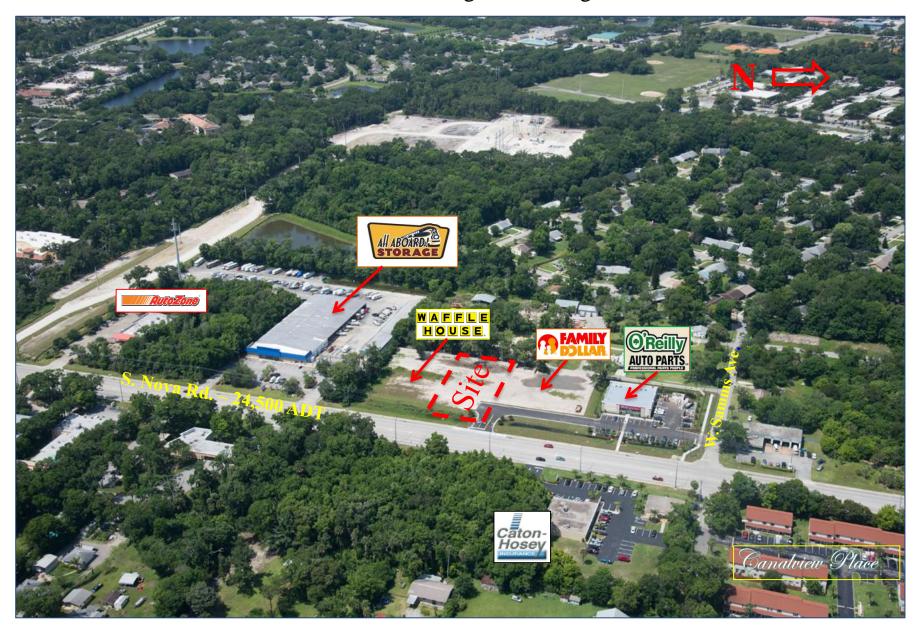

### **Property Description:**

The proposed site is located at the southeast corner of the intersection of Nova Road and Samms Avenue. Visibility from 2 public roadways is excellent and access includes a full access on Nova Road and cross access through O'Reilly Auto Parts and Family Dollar to Samms Avenue. Monument signage on Nova Road is allowed for the parcels.

### Site Traffic Counts:

Nova Road has a traffic count is 24,500 ADT

#### Area Retailers:

O'Reilly Auto Parts, Family Dollar, Advance Auto, Publix, Walgreens, CVS, and many other retailers are within ½ mile of the site.

SWC Nova Rd. & W. Samms Ave., Port Orange – Looking West

SWC Nova Rd. & W. Samms Ave., Port Orange – Looking South

SWC Nova Rd. & W. Samms Ave., Port Orange – Looking North