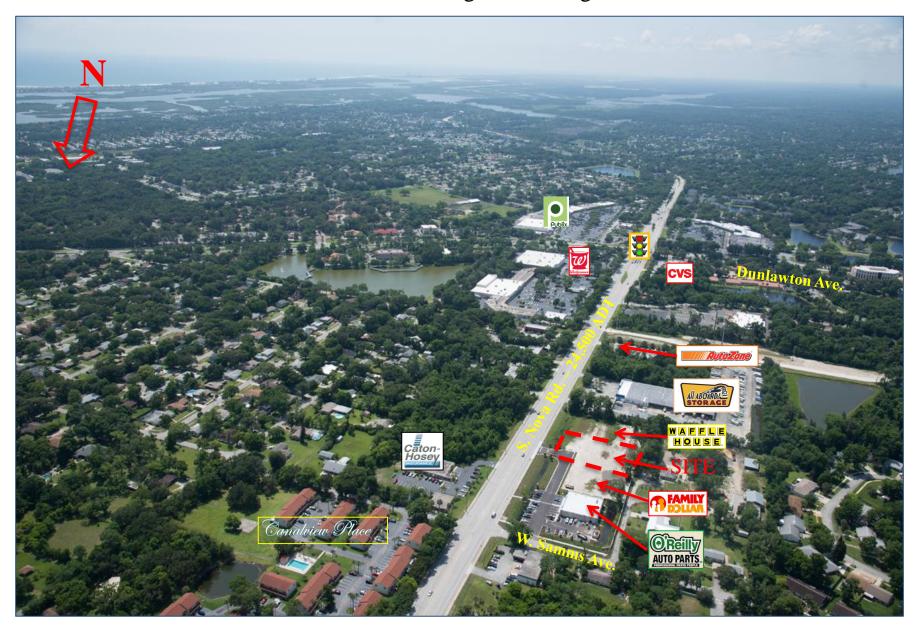

### **Property Description:**

The proposed site is located at the southeast corner of the intersection of Nova Road and Samms Avenue. Visibility from 2 public roadways is excellent and access includes a full access on Nova Road and cross access through O'Reilly Auto Parts and Family Dollar to Samms Avenue. Monument signage on Nova Road is allowed for the parcels.

#### Area Retailers:

O'Reilly Auto Parts, Family Dollar, Advance Auto, Publix, Walgreens, CVS, and many other retailers are within ½ mile of the site.

SWC Nova Rd. & W. Samms Ave., Port Orange – Looking West

SWC Nova Rd. & W. Samms Ave., Port Orange – Looking South

SWC Nova Rd. & W. Samms Ave., Port Orange – Looking North