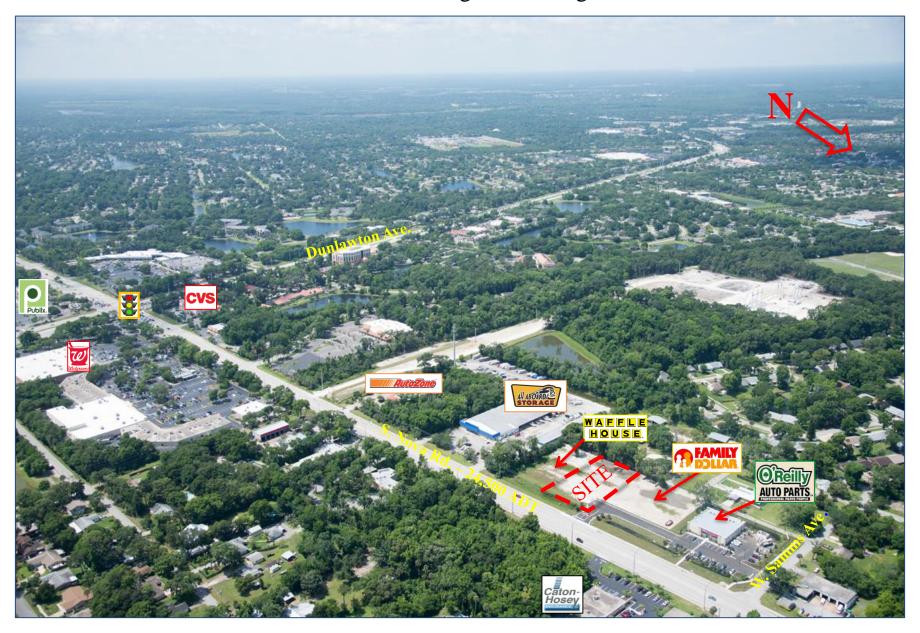

### **Property Description:**

The proposed site is located at the southeast corner of the intersection of Nova Road and Samms Avenue. Visibility from 2 public roadways is excellent and access includes a full access on Nova Road and cross access through O'Reilly Auto Parts and Family Dollar to Samms Avenue. Monument signage on Nova Road is allowed for the parcels.

### Site Traffic Counts:

Nova Road has a traffic count is 24,500 ADT

#### Area Retailers:

O'Reilly Auto Parts, Family Dollar, Advance Auto, Publix, Walgreens, CVS, and many other retailers are within ½ mile of the site.

SWC Nova Rd. & W. Samms Ave., Port Orange – Looking West