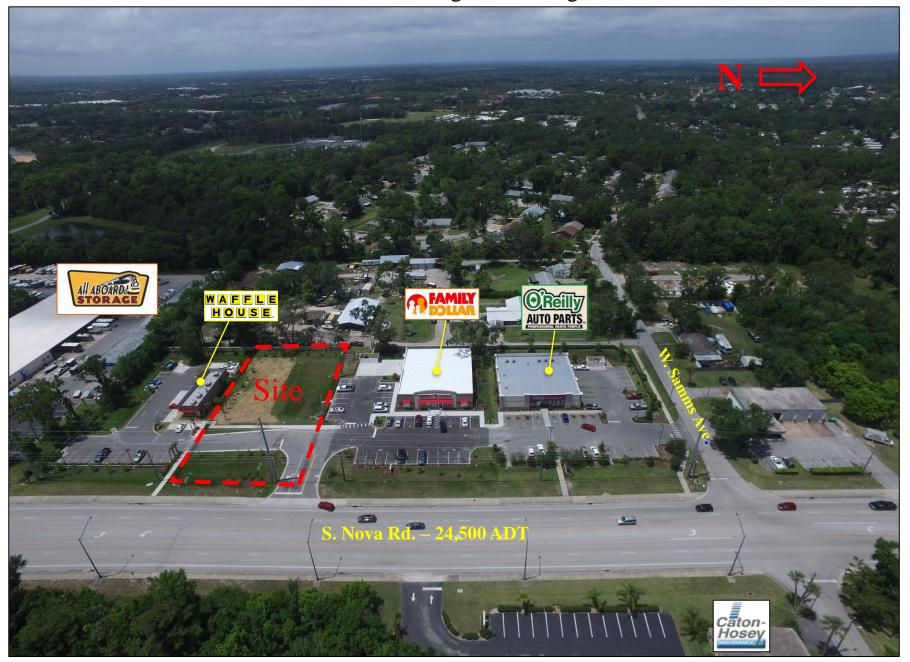

### **Property Description:**

The proposed site is located at the southeast corner of the intersection of Nova Road and Samms Avenue. Visibility from 2 public roadways is excellent and access includes a full access on Nova Road and cross access through O'Reilly Auto Parts and Family Dollar to Samms Avenue. Monument signage on Nova Road is allowed for the parcels.

### Site Traffic Counts:

Nova Road has a traffic count is 24,500 ADT

#### Area Retailers:

O'Reilly Auto Parts, Family Dollar, Advance Auto, Publix, Walgreens, CVS, and many other retailers are within ½ mile of the site.

SWC Nova Rd. & W. Samms Ave., Port Orange – Looking West

SWC Nova Rd. & W. Samms Ave., Port Orange

SWC Nova Rd. & W. Samms Ave., Port Orange – Looking West

SWC Nova Rd. & W. Samms Ave., Port Orange – Looking Southwest

SWC Nova Rd. & W. Samms Ave., Port Orange – Looking East